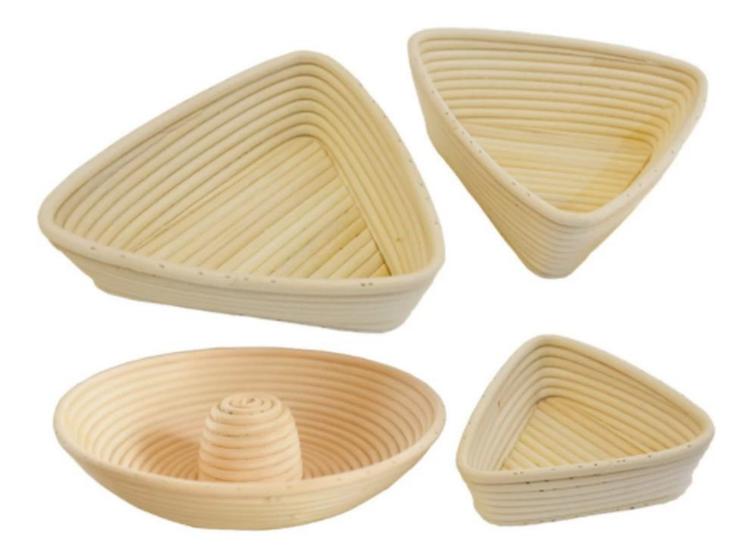

## Triangle Artisan Bread Starter Kit Natural Wicker Proofing Basket Liner

#### **Product Description:**

| Triangle Bread Basket | Height (cm) | Weight(g) | For Dough(g) |
|-----------------------|-------------|-----------|--------------|
| 16 x 16 cm            | 6cm         | 170g      | 200g         |
| 20 x 20 cm            | 6cm         | 220g      | 350g         |
| 25 x 25 cm            | 6cm         | 320g      | 500g         |