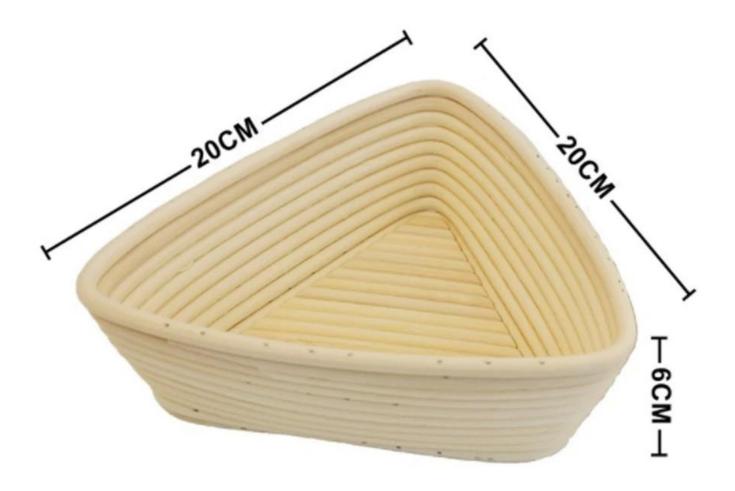

#### **Product Description:**

| Triangle Bread Basket | Height (cm) | Weight(g) | For Dough(g) |
|-----------------------|-------------|-----------|--------------|
| 16 x 16 cm            | 6cm         | 170g      | 200g         |
| 20 x 20 cm            | 6cm         | 220g      | 350g         |
| 25 x 25 cm            | 6cm         | 320g      | 500g         |