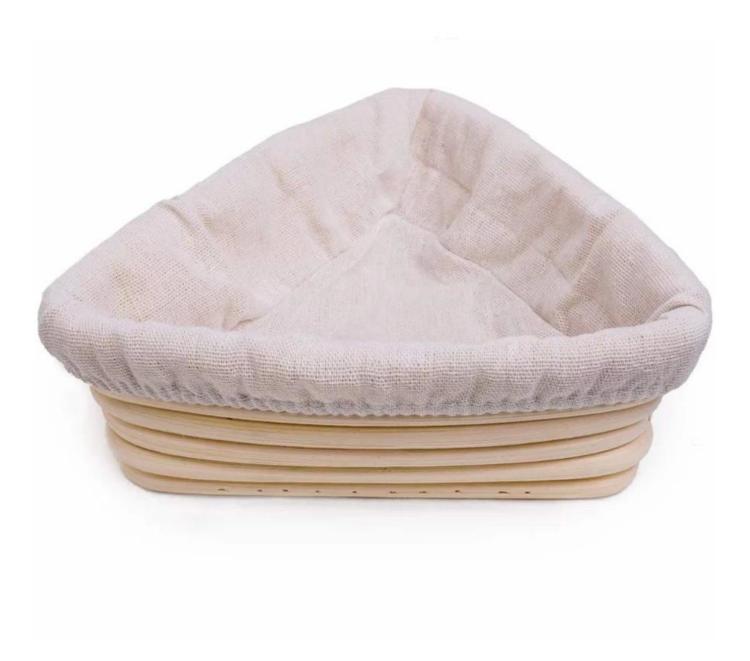

## Triangle Artisan Bread Starter Kit Natural Wicker Proofing Basket Liner

#### Features:

- 1). 100% Natural Rattan Core To Make Your Baking More Safe
- 2). Multi-Sizes and Shapes For Choice
- 3). Hand-Made Products
- 4). High Quality, Reasonable Price