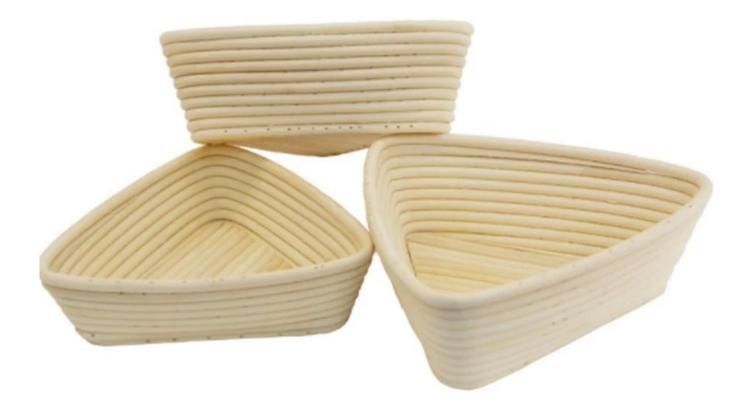

## Triangle Artisan Bread Starter Kit Natural Wicker Proofing Basket Liner

#### Features:

- 1). 100% Natural Rattan Core To Make Your Baking More Safe
- 2). Multi-Sizes and Shapes For Choice
- 3). Hand-Made Products
- 4). High Quality, Reasonable Price