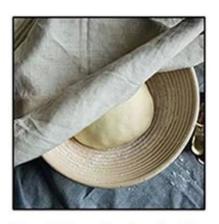

## Usage Steps

Step 1: Spray the inside of the banneton slightly.

Step 2: Dust the banneton with flour

Step 3: Put your shaped dough inside and let it rest.

Step 4: Cover the dough with cloth

Step 5: Waiting for the dough to ferment

Step 6: Pour out. There is a thread texture on the dough.

This is customized items, you can choose any basket items inside, we will need to know,

- 1. Basket Shape and Size
- 2. What Accessories you need? The accessories material, for example,
  - a). **Bread Lame**, wooden handle or other?
  - b). Dough Whisk, wooden handle or others?
  - c). Dough Scraper, plastic? wood? Stainless Steel etc.
  - d). Bread Bag
  - e). Flour Wand