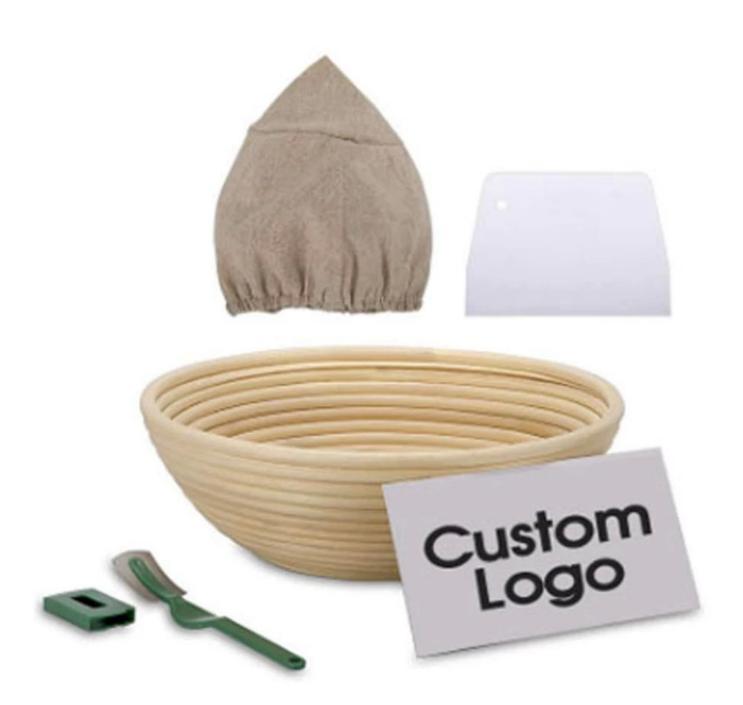

# Sourdough Proofing Basket Set With Cloth Liner 8 9 10 Inch Bread Proofing Basket Natural Rattan Baneton Bread Lame Basket Set

#### **Features:**

- 1). Eco-friendly, 100% Natural Rattan Core To Make Your Baking More Safe
- 2). Multi-Sizes and Shapes For Choice
- 3). Hand-Made Products
- 4). Non-toxic, Non-irritation
- 5). Light weight.

Step 6: Pour out. There is a thread texture on the dough.

This is customized items, you can choose any basket items inside, we will need to know,

- 1. Basket Shape and Size
- 2. What Accessories you need? The accessories material, for example,
  - a). **Bread Lame**, wooden handle or other?
  - b). Dough Whisk, wooden handle or others?
  - c). Dough Scraper, plastic? wood? Stainless Steel etc.
  - d). Bread Bag
  - e). Flour Wand