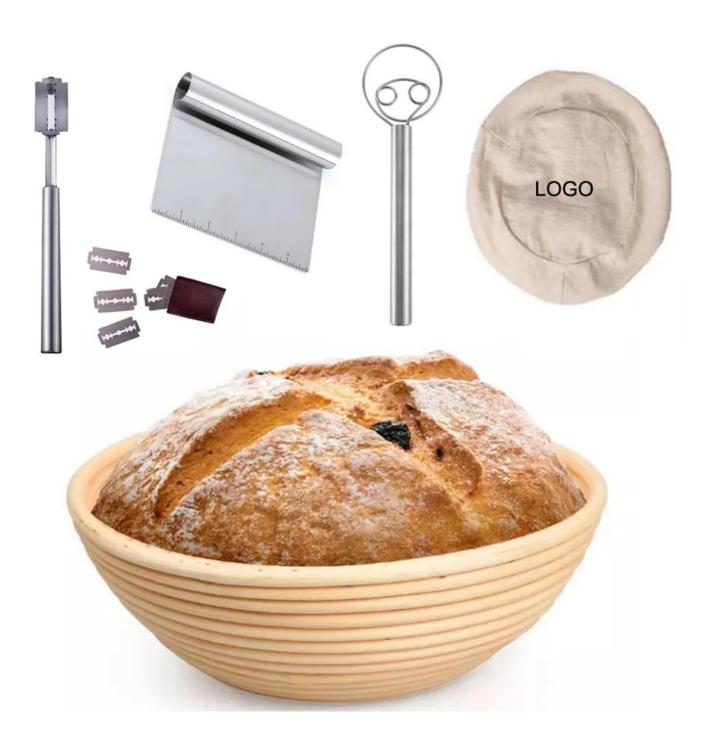

Step 6: Pour out. There is a thread texture on the dough.

This is customized items, you can choose any basket items inside, we will need to know,

- 1. Basket Shape and Size
- 2. What Accessories you need? The accessories material, for example,
  - a). **Bread Lame**, wooden handle or other?
  - b). Dough Whisk, wooden handle or others?
  - c). Dough Scraper, plastic? wood? Stainless Steel etc.
  - d). Bread Bag
  - e). Flour Wand