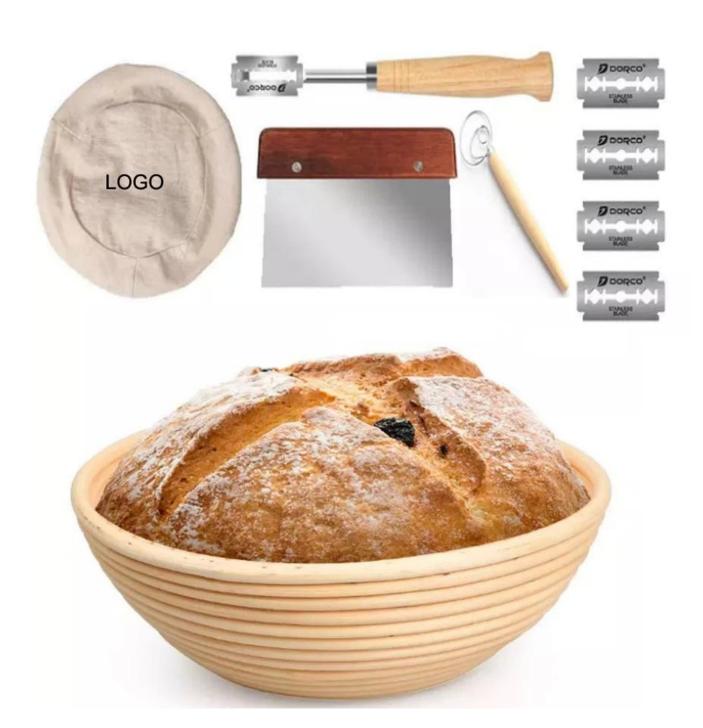

Step 6: Pour out. There is a thread texture on the dough.

This is customized items, you can choose any basket items inside, we will need to know,

- 1. Basket Shape and Size
- 2. What Accessories you need? The accessories material, for example,
  - a). **Bread Lame**, wooden handle or other?
  - b). Dough Whisk, wooden handle or others?
  - c). Dough Scraper, plastic? wood? Stainless Steel etc.
  - d). Bread Bag
  - e). Flour Wand