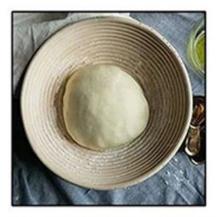

## Usage Steps

Step 1: Spray the inside of the banneton slightly.

Step 2: Dust the banneton with flour

Step 3: Put your shaped dough inside and let it rest.

Step 4: Cover the dough with cloth

Step 5: Waiting for the dough to ferment

Step 6: Pour out. There is a thread texture on the dough.

This is customized items, you can choose any basket items inside, we will need to know,

- 1. Basket Shape and Size
- 2. What Accessories you need? The accessories material, for example,
  - a). **Bread Lame**, wooden handle or other?
  - b). Dough Whisk, wooden handle or others?
  - c). Dough Scraper, plastic? wood? Stainless Steel etc.
  - d). Bread Bag
  - e). Flour Wand