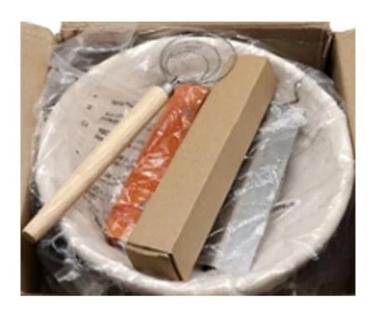

Step 6: Pour out. There is a thread texture on the dough.

This is customized items, you can choose any basket items inside, we will need to know,

- 1. Basket Shape and Size
- 2. What Accessories you need? The accessories material, for example,
  - a). **Bread Lame**, wooden handle or other?
  - b). Dough Whisk, wooden handle or others?
  - c). Dough Scraper, plastic? wood? Stainless Steel etc.
  - d). Bread Bag
  - e). Flour Wand