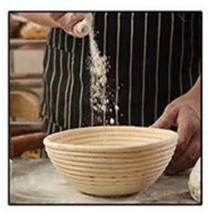

## Usage Steps

Step 1: Spray the inside of the banneton slightly.

Step 2: Dust the banneton with flour

Step 3: Put your shaped dough inside and let it rest.

Step 4: Cover the dough with cloth

Step 5: Waiting for the dough to ferment