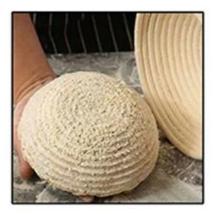

## Usage Steps

Step 1: Spray the inside of the banneton slightly.

Step 2: Dust the banneton with flour

Step 3: Put your shaped dough inside and let it rest.

Step 4: Cover the dough with cloth

Step 5: Waiting for the dough to ferment

Step 6: Pour out. There is a thread texture on the dough.

This is customized items, you can choose any basket items inside, we will need to know,

- 1. Basket Shape and Size
- 2. What Accessories you need? The accessories material, for example,
  - a). **Bread Lame**, wooden handle or other?
  - b). Dough Whisk, wooden handle or others?
  - c). Dough Scraper, plastic? wood? Stainless Steel etc.
  - d). Bread Bag
  - e). Flour Wand