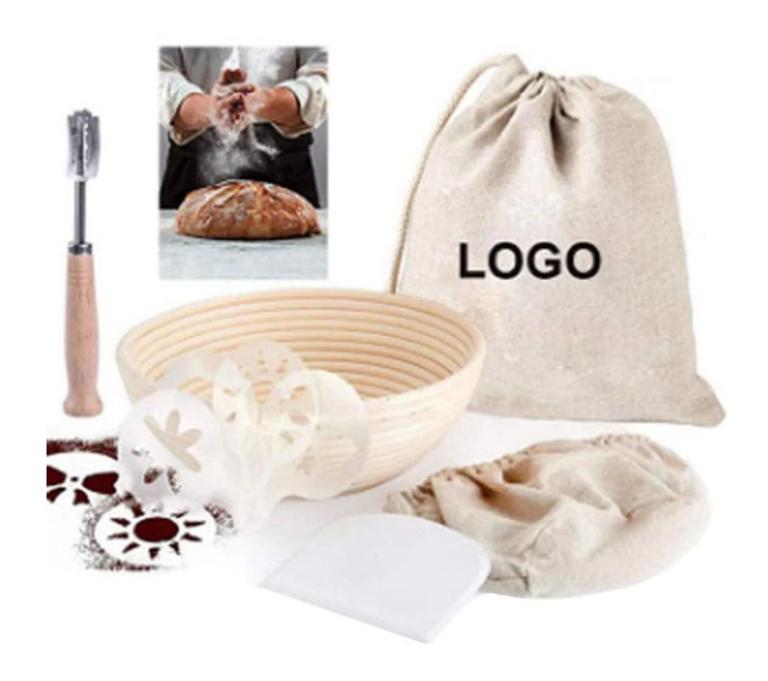

Step 6: Pour out. There is a thread texture on the dough.

This is customized items, you can choose any basket items inside, we will need to know,

- 1. Basket Shape and Size
- 2. What Accessories you need? The accessories material, for example,
  - a). **Bread Lame**, wooden handle or other?
  - b). Dough Whisk, wooden handle or others?
  - c). Dough Scraper, plastic? wood? Stainless Steel etc.
  - d). Bread Bag
  - e). Flour Wand