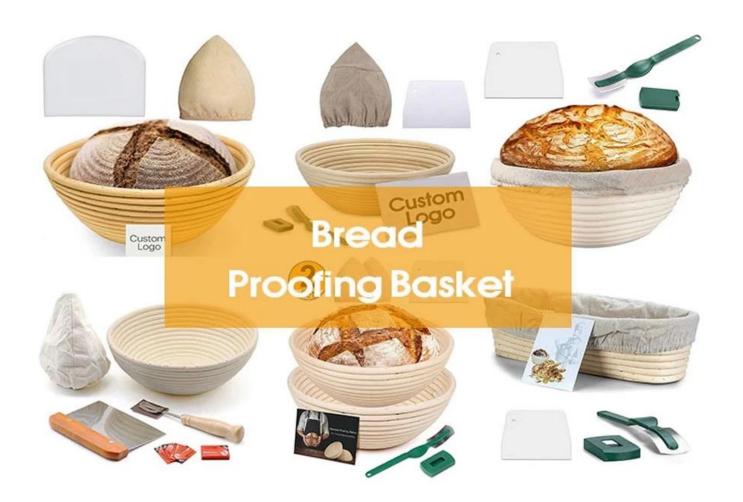

Step 6: Pour out. There is a thread texture on the dough.

This is customized items, you can choose any basket items inside, we will need to know,

- 1. Basket Shape and Size
- 2. What Accessories you need? The accessories material, for example,
  - a). **Bread Lame**, wooden handle or other?
  - b). Dough Whisk, wooden handle or others?
  - c). Dough Scraper, plastic? wood? Stainless Steel etc.
  - d). Bread Bag
  - e). Flour Wand