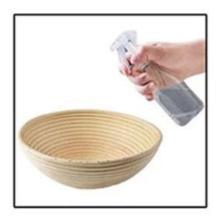

## Usage Steps

Step 1: Spray the inside of the banneton slightly.

Step 2: Dust the banneton with flour

Step 3: Put your shaped dough inside and let it rest.

Step 4: Cover the dough with cloth

Step 5: Waiting for the dough to ferment