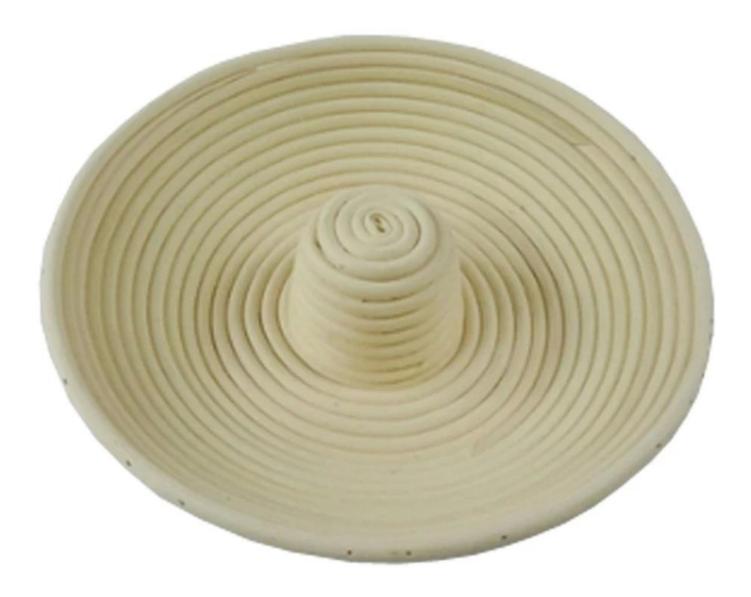

## Ringlike Proofing Baskets With Cover Sour Dough Bread Serving Basket

## Features:

- 1). 100% Natural Rattan Core To Make Your Baking More Safe
- 2). Multi-Sizes and Shapes For Choice
- 3). Hand-Made Products
- 4). High Quality, Reasonable Price

## **Product Description:**

| Ringlike Basket | Sizes(cm) | Weight(g) | For Dough(g) |
|-----------------|-----------|-----------|--------------|
| 22cm            | 22 x 8 cm | 110g      | 200g         |
| 29cm            | 29 x 6 cm | 148g      | 250g         |