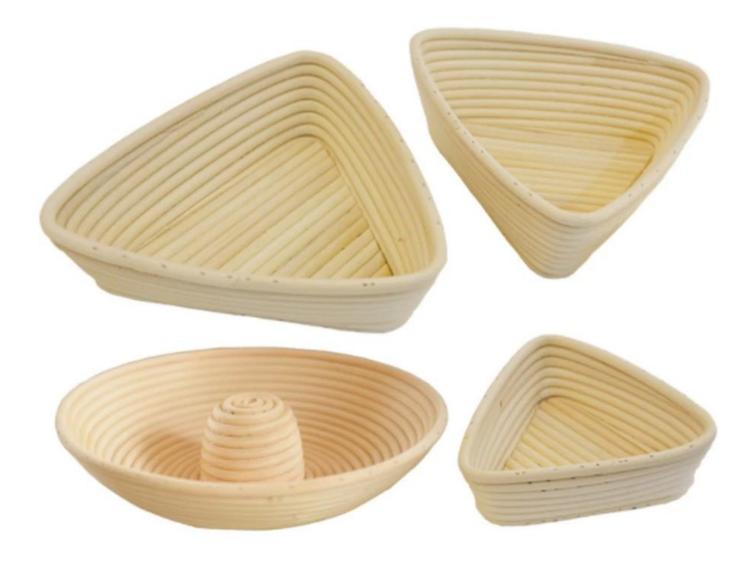

## Ringlike Proofing Baskets With Cover Sour Dough Bread Serving Basket

## Features:

- 1). 100% Natural Rattan Core To Make Your Baking More Safe
- 2). Multi-Sizes and Shapes For Choice
- 3). Hand-Made Products
- 4). High Quality, Reasonable Price

## **Product Description:**

| Ringlike Basket | Sizes(cm) | Weight(g) | For Dough(g) |
|-----------------|-----------|-----------|--------------|
| 22cm            | 22 x 8 cm | 110g      | 200g         |
| 29cm            | 29 x 6 cm | 148g      | 250g         |