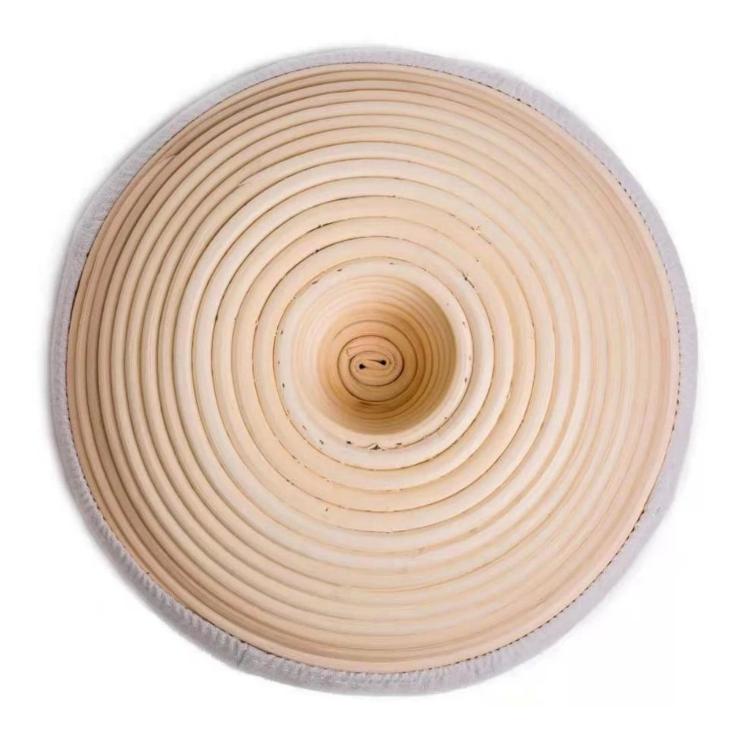

## Ringlike Proofing Baskets With Cover Sour Dough Bread Serving Basket

## Features:

- 1). 100% Natural Rattan Core To Make Your Baking More Safe
- 2). Multi-Sizes and Shapes For Choice
- 3). Hand-Made Products
- 4). High Quality, Reasonable Price

## **Product Description:**

| Ringlike Basket | Sizes(cm) | Weight(g) | For Dough(g) |
|-----------------|-----------|-----------|--------------|
| 22cm            | 22 x 8 cm | 110g      | 200g         |
| 29cm            | 29 x 6 cm | 148g      | 250g         |