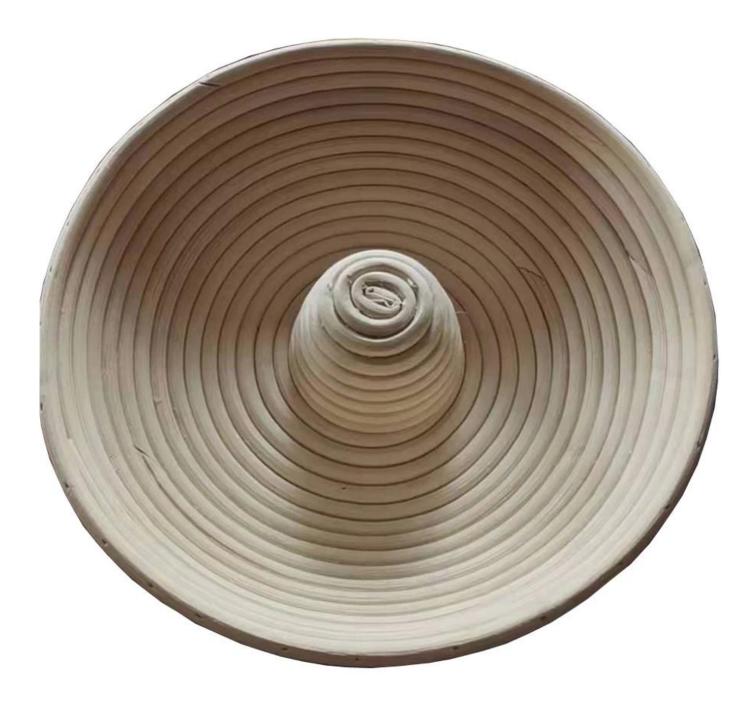

## Ringlike Proofing Baskets With Cover Sour Dough Bread Serving Basket

## Features:

- 1). 100% Natural Rattan Core To Make Your Baking More Safe
- 2). Multi-Sizes and Shapes For Choice
- 3). Hand-Made Products
- 4). High Quality, Reasonable Price

## **Product Description:**

| Ringlike Basket | Sizes(cm) | Weight(g) | For Dough(g) |
|-----------------|-----------|-----------|--------------|
| 22cm            | 22 x 8 cm | 110g      | 200g         |
| 29cm            | 29 x 6 cm | 148g      | 250g         |