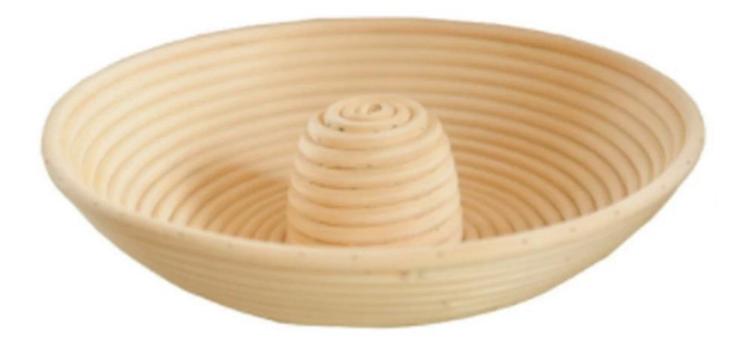

## Ringlike Proofing Baskets With Cover Sour Dough Bread Serving Basket

## Features:

- 1). 100% Natural Rattan Core To Make Your Baking More Safe
- 2). Multi-Sizes and Shapes For Choice
- 3). Hand-Made Products
- 4). High Quality, Reasonable Price

## **Product Description:**

| Ringlike Basket | Sizes(cm) | Weight(g) | For Dough(g) |
|-----------------|-----------|-----------|--------------|
| 22cm            | 22 x 8 cm | 110g      | 200g         |
| 29cm            | 29 x 6 cm | 148g      | 250g         |