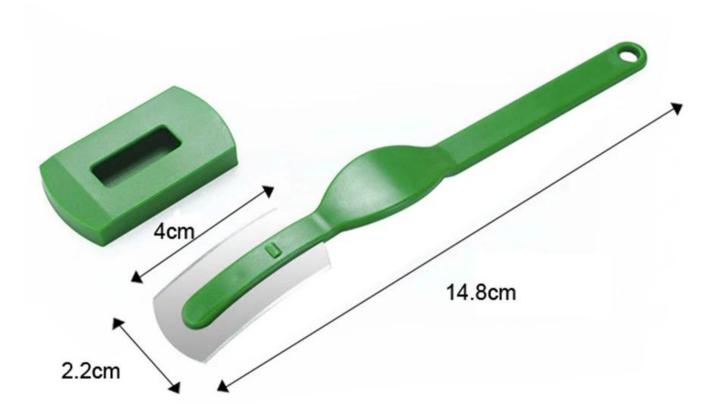

## Plastic White Dough Cutter Green Carbon Bread Lame Bread Baking Accessories Set Cake and Pastry Tools

## **Picture Show:**





















## **Samples and Orders:**

- 1). We have stock of most of Aluminum **<u>Kitchen Bread Hamburger Tray</u>**, so we can provide samples and small trial order.
- 2). We partner with you to develop the best solution specific to your needs. Including logo printing, making set to sell, package designing, shipping etc., we have more than 10 years OEM experiences, our professional team are here to service for you.
- 3). We also have other **304 Stainless Steel Handle Pastry Grilling Sauce Brush Set** is widely use in food, baking, BBQ etc.