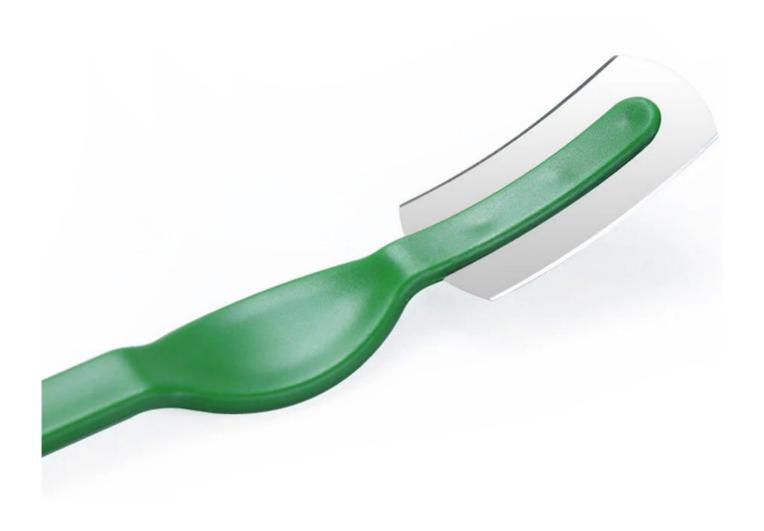

## Plastic White Dough Cutter Green Carbon Bread Lame Bread Baking Accessories Set Cake and Pastry Tools

## **Picture Show:**





















## **Samples and Orders:**

- 1). We have stock of most of Aluminum **<u>Kitchen Bread Hamburger Tray</u>**, so we can provide samples and small trial order.
- 2). We partner with you to develop the best solution specific to your needs. Including logo printing, making set to sell, package designing, shipping etc., we have more than 10 years OEM experiences, our professional team are here to service for you.
- 3). We also have other **304 Stainless Steel Handle Pastry Grilling Sauce Brush Set** is widely use in food, baking, BBQ etc.