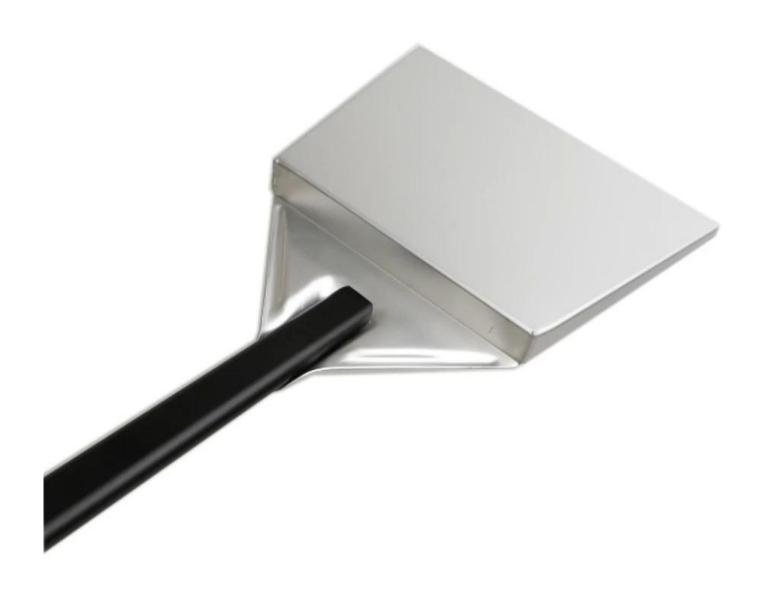

## Outdoor Woodfired Pizza Oven Cleaning Tool Kits Fireplace Kitchen Clean Ash Shovel

The Ash Shovel takes care of the leftover residue from the wood-fired cooks in your pizza oven. This shovel is made from aluminated steel, making it durable enough to take the heat of the leftover ashes, and the lightweight for handling this ergonomic oven tool. The premium edition of this ash shovel provides a longer handle for added safety and ease of cleaning.

#### What is the Ash Shovel?

Ash shovel is a shovel-like tool used by bakers to move wood ash, charcoal ash, out of an wood fired oven. also, you also can use it to move the pizza to the Pizza Baking Pan from the fire ovens.