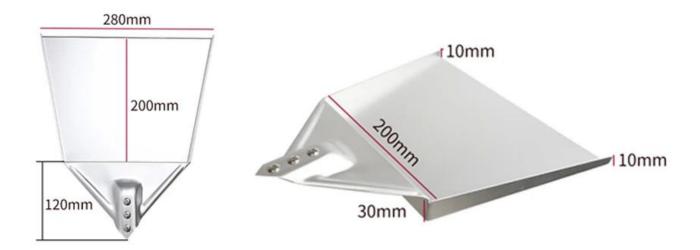

# 280mm

#### What is the Ash Shovel?

Ash shovel is a shovel-like tool used by bakers to move wood ash, charcoal ash, out of an wood fired oven. also, you also can use it to move the pizza to the Pizza Baking Pan from the fire ovens.