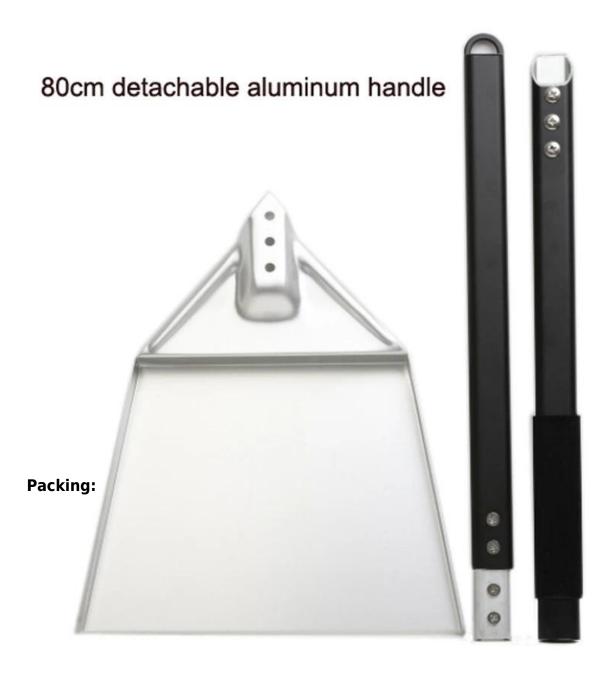

## Outdoor Woodfired Pizza Oven Cleaning Tool Kits Fireplace Kitchen Clean Ash Shovel

The Ash Shovel takes care of the leftover residue from the wood-fired cooks in your pizza oven. This shovel is made from aluminated steel, making it durable enough to take the heat of the leftover ashes, and the lightweight for handling this ergonomic oven tool. The premium edition of this ash shovel provides a longer handle for added safety and ease of cleaning.

# 280mm

#### What is the Ash Shovel?

Ash shovel is a shovel-like tool used by bakers to move wood ash, charcoal ash, out of an wood fired oven. also, you also can use it to move the pizza to the Pizza Baking Pan from the fire ovens.