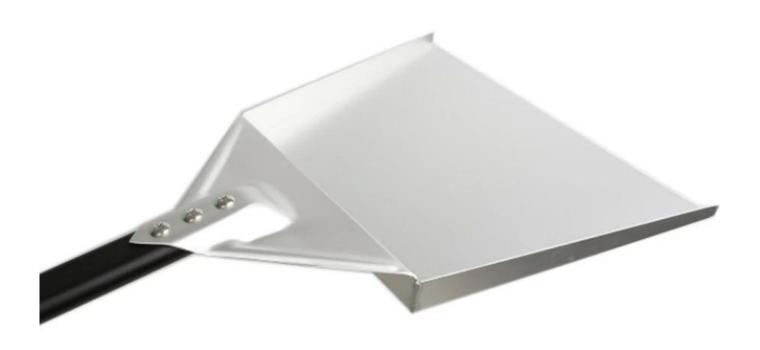

## Outdoor Woodfired Pizza Oven Cleaning Tool Kits Fireplace Kitchen Clean Ash Shovel

The Ash Shovel takes care of the leftover residue from the wood-fired cooks in your pizza oven. This shovel is made from aluminated steel, making it durable enough to take the heat of the leftover ashes, and the lightweight for handling this ergonomic oven tool. The premium edition of this ash shovel provides a longer handle for added safety and ease of cleaning.

#### What is the Ash Shovel?

Ash shovel is a shovel-like tool used by bakers to move wood ash, charcoal ash, out of an wood fired oven. also, you also can use it to move the pizza to the Pizza Baking Pan from the fire ovens.