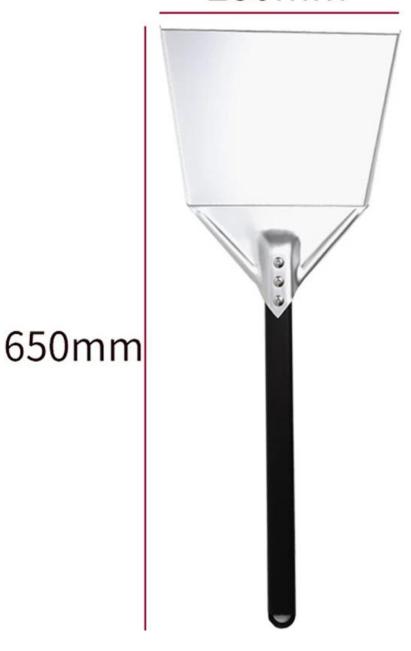

# 280mm

#### What is the Ash Shovel?

Ash shovel is a shovel-like tool used by bakers to move wood ash, charcoal ash, out of an wood fired oven. also, you also can use it to move the pizza to the Pizza Baking Pan from the fire ovens.