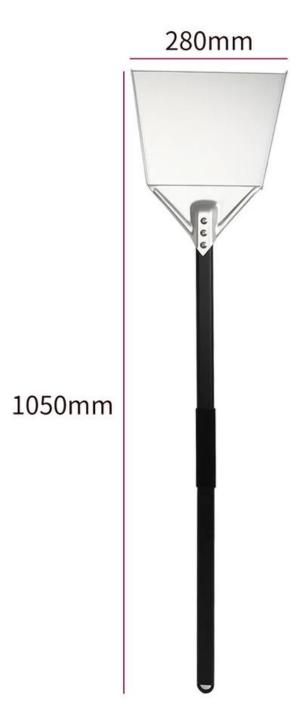

# 280mm

#### What is the Ash Shovel?

Ash shovel is a shovel-like tool used by bakers to move wood ash, charcoal ash, out of an wood fired oven. also, you also can use it to move the pizza to the Pizza Baking Pan from the fire ovens.