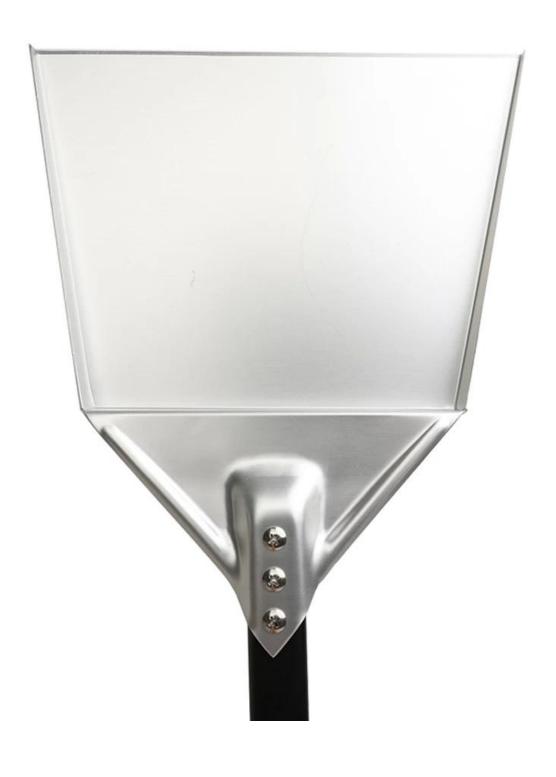

## Outdoor Woodfired Pizza Oven Cleaning Tool Kits Fireplace Kitchen Clean Ash Shovel

The Ash Shovel takes care of the leftover residue from the wood-fired cooks in your pizza oven. This shovel is made from aluminated steel, making it durable enough to take the heat of the leftover ashes, and the lightweight for handling this ergonomic oven tool. The premium edition of this ash shovel provides a longer handle for added safety and ease of cleaning.

#### What is the Ash Shovel?

Ash shovel is a shovel-like tool used by bakers to move wood ash, charcoal ash, out of an wood fired oven. also, you also can use it to move the pizza to the Pizza Baking Pan from the fire ovens.