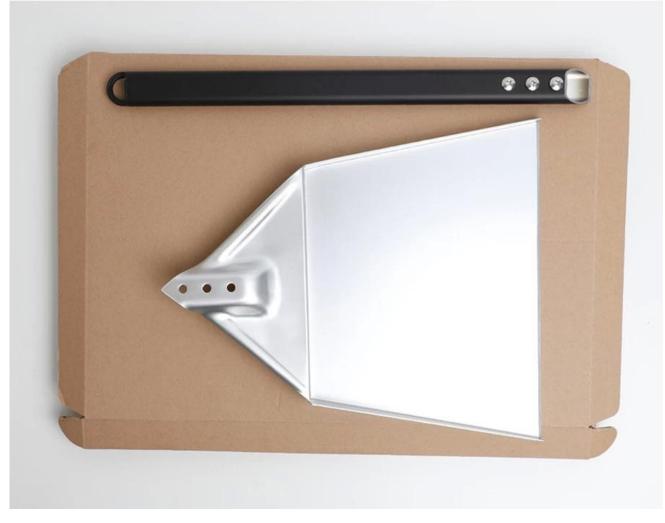

## Outdoor Woodfired Pizza Oven Cleaning Tool Kits Fireplace Kitchen Clean Ash Shovel

The Ash Shovel takes care of the leftover residue from the wood-fired cooks in your pizza oven. This shovel is made from aluminated steel, making it durable enough to take the heat of the leftover ashes, and the lightweight for handling this ergonomic oven tool. The premium edition of this ash shovel provides a longer handle for added safety and ease of cleaning.

**Picture Shows:** 









# 280mm















#### What is the Ash Shovel?

Ash shovel is a shovel-like tool used by bakers to move wood ash, charcoal ash, out of an wood fired oven. also, you also can use it to move the pizza to the Pizza Baking Pan from the fire ovens.



Packing:

**Certificates:** 



#### **FAQs:**

#### 1.Can you provide samples?

Yes, but we need to pay the sample fee and freight.

We will refunded once you place the first order.

### 2. Does the production support OEM?

Of course, OEM orders are always welcome.

#### 3.Do you accept customized logo?

Of course, Usually we make laser logo on the <u>pizza turning peel</u>, for the package, it is better to provide the artwork.

#### 4. When is the delivery time?

15-25 days after receiving the deposit, the production is completed and the goods will be delivered