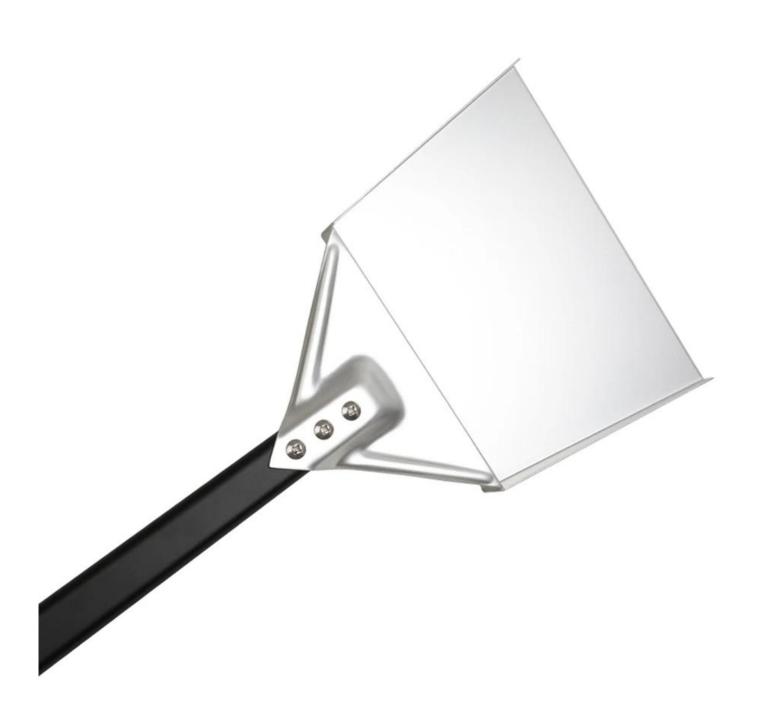

## Outdoor Woodfired Pizza Oven Cleaning Tool Kits Fireplace Kitchen Clean Ash Shovel

The Ash Shovel takes care of the leftover residue from the wood-fired cooks in your pizza oven. This shovel is made from aluminated steel, making it durable enough to take the heat of the leftover ashes, and the lightweight for handling this ergonomic oven tool. The premium edition of this ash shovel provides a longer handle for added safety and ease of cleaning.

#### What is the Ash Shovel?

Ash shovel is a shovel-like tool used by bakers to move wood ash, charcoal ash, out of an wood fired oven. also, you also can use it to move the pizza to the Pizza Baking Pan from the fire ovens.