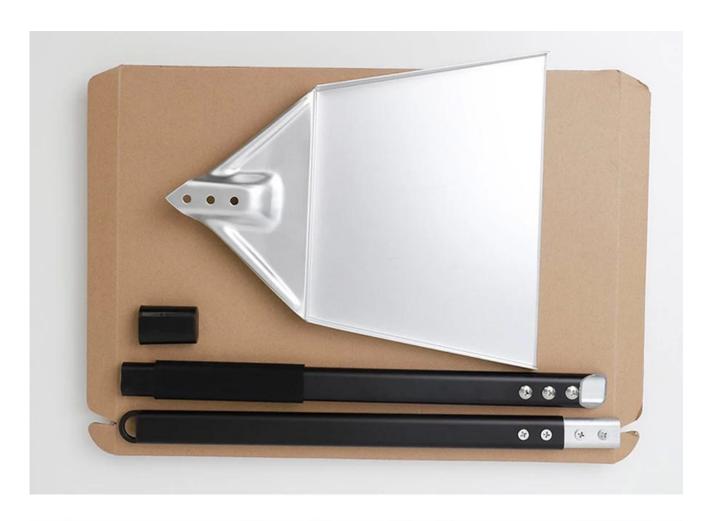

## Outdoor Woodfired Pizza Oven Cleaning Tool Kits Fireplace Kitchen Clean Ash Shovel

The Ash Shovel takes care of the leftover residue from the wood-fired cooks in your pizza oven. This shovel is made from aluminated steel, making it durable enough to take the heat of the leftover ashes, and the lightweight for handling this ergonomic oven tool. The premium edition of this ash shovel provides a longer handle for added safety and ease of cleaning.

**Picture Shows:** 









# 280mm















#### What is the Ash Shovel?

Ash shovel is a shovel-like tool used by bakers to move wood ash, charcoal ash, out of an wood fired oven. also, you also can use it to move the pizza to the Pizza Baking Pan from the fire ovens.



Packing:

**Certificates:** 



#### **FAQs:**

#### 1.Can you provide samples?

Yes, but we need to pay the sample fee and freight.

We will refunded once you place the first order.

### 2. Does the production support OEM?

Of course, OEM orders are always welcome.

#### 3.Do you accept customized logo?

Of course, Usually we make laser logo on the <u>pizza turning peel</u>, for the package, it is better to provide the artwork.

#### 4. When is the delivery time?

15-25 days after receiving the deposit, the production is completed and the goods will be deliver