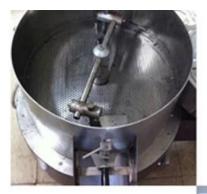

5. Good design for the appearance for the **Industrial Type Coffee Roaster**, which shows the difference between your coffee and others.

- 6. Easily operation.
- 7. Chaff exhaust system .
- 8. Cooling tray with mixer arms.

#### **Product Description:**

Large cooling tray with high power motor, cooling rapidly within 1-2 minutes, can fasten the coffee flavor

Gas Model adopt import cast iron burner, blue flame, temperature rising fast and stable.