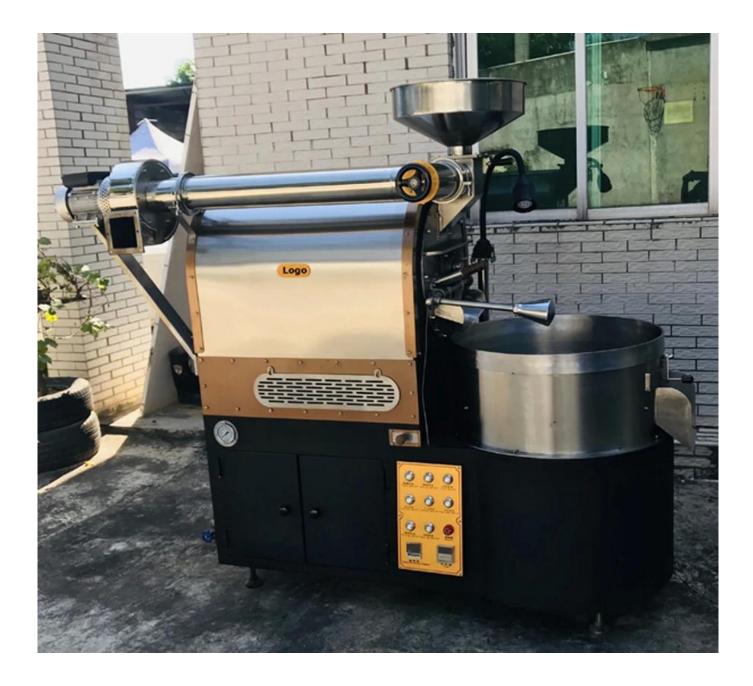

### New Design 6kg Coffee Baking Machine Factory China Industrial Coffee Roaster

5. Good design for the appearance for the **Industrial Type Coffee Roaster**, which shows the difference between your coffee and others.

- 6. Easily operation.
- 7. Chaff exhaust system .
- 8. Cooling tray with mixer arms.

| Product Size:           | 2000*900*1600mm                                  |
|-------------------------|--------------------------------------------------|
| Cycle Heating Fun Motor | 370W                                             |
| Roller Motor            | 100W 40-50 Round/min.                            |
| Consumption of gas      | 1.0kg/hours                                      |
| Heating Mode            | Gas                                              |
| Fan Watt For Cooling    | 370w/pc<br>(one for exhausting, one for cooling) |
| Baking Time             | 15-25 min/batch                                  |
| Net Weight              | 580kgs                                           |
| Temperature Ran         | Room Temp To 500 Degree                          |

#### **Product Description:**

Large cooling tray with high power motor, cooling rapidly within 1-2 minutes, can fasten the coffee flavor

Gas Model adopt import cast iron burner, blue flame, temperature rising fast and stable.