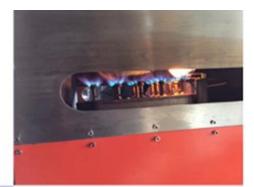

#### **Product Description:**

Large cooling tray with high power motor, cooling rapidly within 1-2 minutes, can fasten the coffee flavor

Gas Model adopt import cast iron burner, blue flame, temperature rising fast and stable.

# Echo-friendly Solutions

2

- The burner can make sure 360 degree even roast. Super energy-saving, cost you only USD0.25-USD0.30 hour for gas consumption.
  - Roast sustainable and reduce emission with our electric type roaster.
    30mm cancer-free insulation material, ceramic fiber for heat resistance and minimal heat loss.