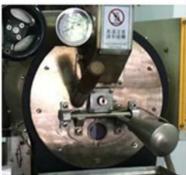

Window to see inside of the drum, you can see the change of the coffee color directly.

The thermocouple detectors to provide quick and accurate real-time temperature measurement of beans roasting.

Domestic and Industrial continue roasting design, centrifugal hot air flow circulation with frequency regulation system, roasting temperature is accurate and adjustable.