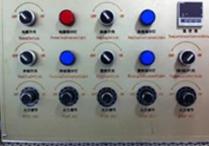

#### **Features:**

- 1. The roasting temperature can be adjusted agility, easy for operation.
- 2. Accurate temperature sensor, number showing well.
- 3. Big draft fan to cool fast, It can work continuously.
- 4. The Window to see inside of the drum, you can see the change of the coffee color dirrectly.

5. Good design for the appearance for the **Industrial Type Coffee Roaster**, which shows the difference between your coffee and others.

- 6. Easily operation.
- 7. Chaff exhaust system .
- 8. Cooling tray with mixer arms.

# **Highest Quality Materials**

- All bean contact body are made of food grade 304 stainless steel. Double-walled drum for even heating and roasting.
- Independent powerful motors with infinitely adjustable-speed system, brand cooling and roasting at the same time.
- The temperature controller panel with dual thermocouple detectors and LED colorful stainless steel switch buttons for service life up to 50,000 times.