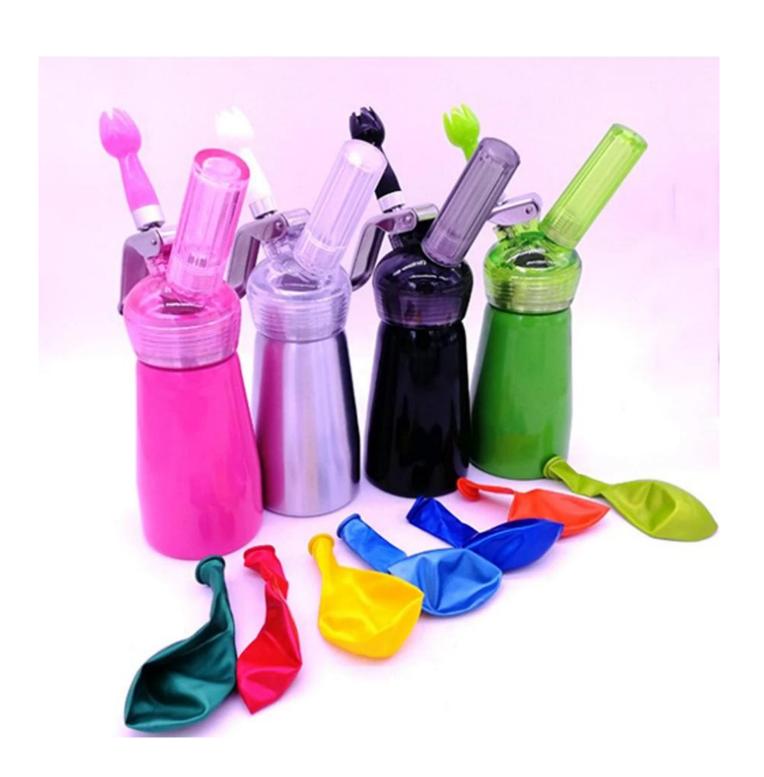

# N20 Hand Aluminum Whipped Ice Cream Dispenser 0.25 Liter Nitrous Oxide Cream Whipper China Supplier

# **Product Description:**

| Product Material | Aluminum Alloy body and PP lid                                                                                             |
|------------------|----------------------------------------------------------------------------------------------------------------------------|
| Color            | Light Green, Black, Pink or Customized                                                                                     |
| Capacity         | 250ml                                                                                                                      |
| Packing          | 1pc/color box, 12pc/master carton                                                                                          |
| Weight           | 8.5kg                                                                                                                      |
| Box dimension    | 9*9*27cm                                                                                                                   |
| Carton Size      | 38*29*28cm                                                                                                                 |
| Box Contains     | 1pc cream whipper 1pc colorful cartridge holder 1pc cleaning brush 3pcs colorful decoration nozzels 1pc instruction manual |