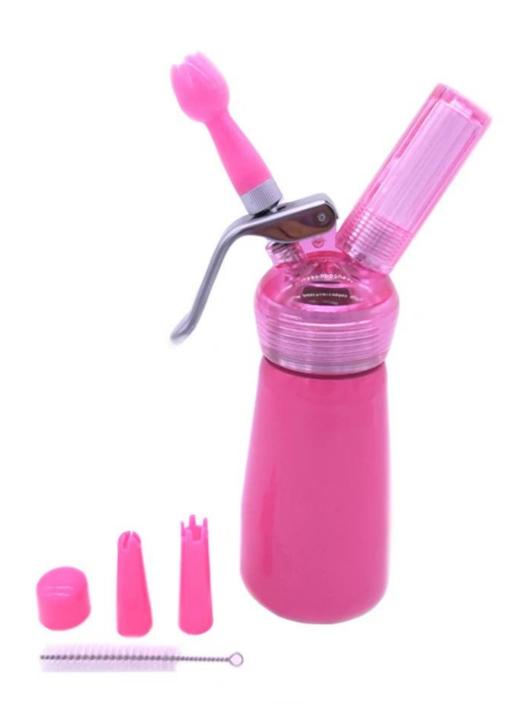

# **Product Description:**

| Product Material | Aluminum Alloy body and PP lid                                                                                             |
|------------------|----------------------------------------------------------------------------------------------------------------------------|
| Color            | Light Green, Black, Pink or Customized                                                                                     |
| Capacity         | 250ml                                                                                                                      |
| Packing          | 1pc/color box, 12pc/master carton                                                                                          |
| Weight           | 8.5kg                                                                                                                      |
| Box dimension    | 9*9*27cm                                                                                                                   |
| Carton Size      | 38*29*28cm                                                                                                                 |
| Box Contains     | 1pc cream whipper 1pc colorful cartridge holder 1pc cleaning brush 3pcs colorful decoration nozzels 1pc instruction manual |