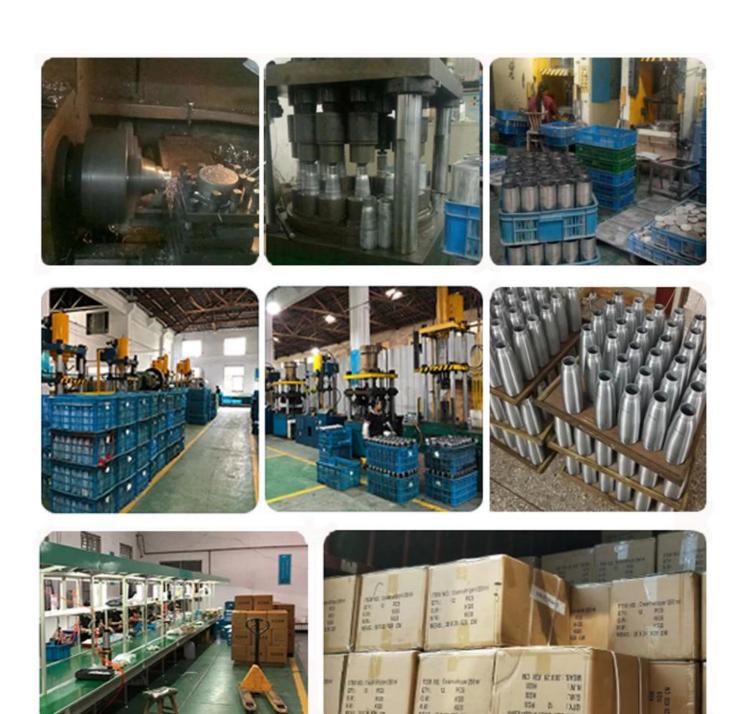

|
| Weight           | 8.5kg                                                                                                                      |
| Box dimension    | 9*9*27cm                                                                                                                   |
| Carton Size      | 38*29*28cm                                                                                                                 |
| Box Contains     | 1pc cream whipper 1pc colorful cartridge holder 1pc cleaning brush 3pcs colorful decoration nozzels 1pc instruction manual |

<u>China Ice Cream Whipper Factory</u> Provides the Professional Dessert Tools for cake decorating and makinging, whipped cream for coffee, mixed drinks and infusions









# **Our Factory:**



# **The instruction of the Ice Cream Whipper Suppliers China**

- 1.Fill bottle with heavy cream and sweeteners, do not use granulated sugar(Do not over fill the bottle).
- 2.Place the N2O charger in holder and screw it it.You will hear a hissing sound, dispenser is charged.
- 3. Shake vigorously 4-5 times, ready to serve. (While releasing whipped cream hold the bottle upside down vertically.)



## **FAQs:**

### Q:Are you a manufacturer?

A: We are Industry &Trade Co., Ltd, we have the R&D team and production department and sales teams. The quality could be assured while the price is competitive.

#### Q: What's your payment terms?

A: Standard terms: T/T west union and Paypal.

Also L/C at sight is acceptable for large amount.

# Q:Do you accept private label? What's the MOQ?

A:Yes,