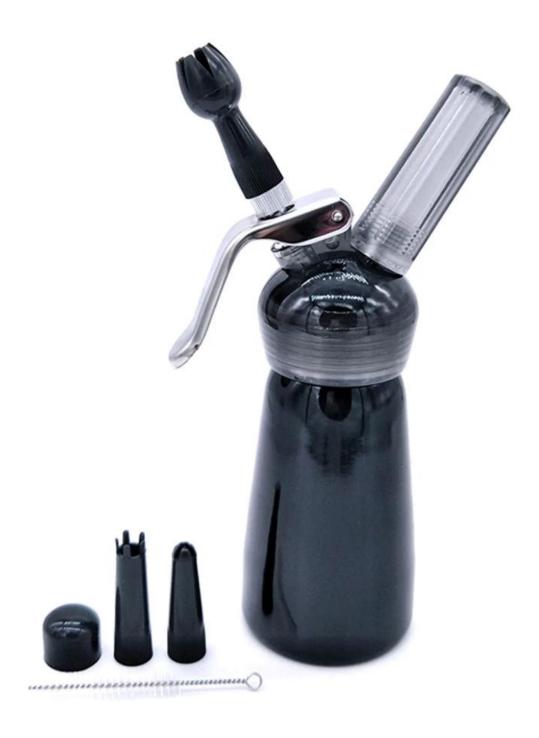

# **Product Description:**

| Product Material | Aluminum Alloy body and PP lid                                                                                             |
|------------------|----------------------------------------------------------------------------------------------------------------------------|
| Color            | Light Green, Black, Pink or Customized                                                                                     |
| Capacity         | 250ml                                                                                                                      |
| Packing          | 1pc/color box, 12pc/master carton                                                                                          |
| Weight           | 8.5kg                                                                                                                      |
| Box dimension    | 9*9*27cm                                                                                                                   |
| Carton Size      | 38*29*28cm                                                                                                                 |
| Box Contains     | 1pc cream whipper 1pc colorful cartridge holder 1pc cleaning brush 3pcs colorful decoration nozzels 1pc instruction manual |