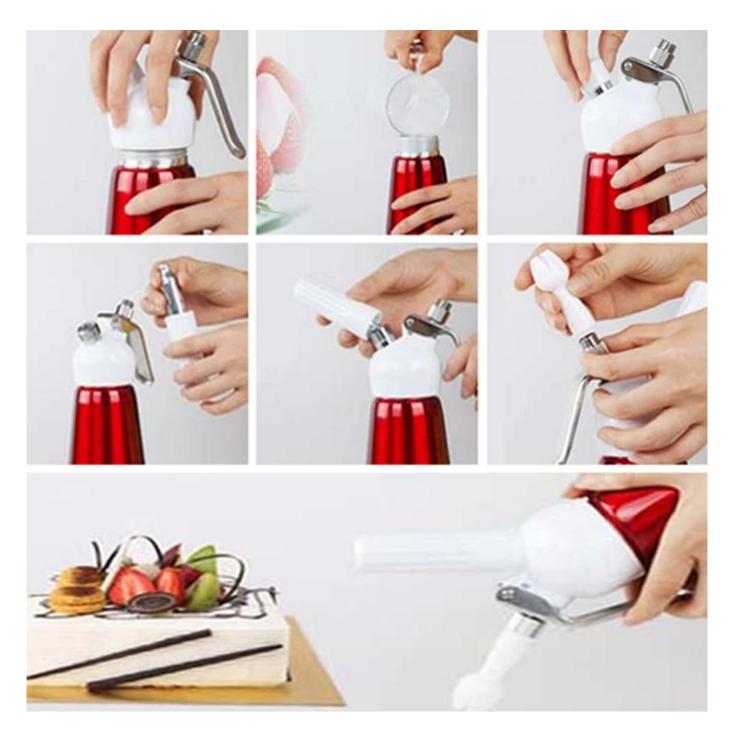

# **The instruction of the Ice Cream Whipper Suppliers China**

- 1.Fill bottle with heavy cream and sweeteners, do not use granulated sugar(Do not over fill the bottle).
- 2.Place the N2O charger in holder and screw it it.You will hear a hissing sound, dispenser is charged.
- 3. Shake vigorously 4-5 times, ready to serve. (While releasing whipped cream hold the bottle upside down vertically.)