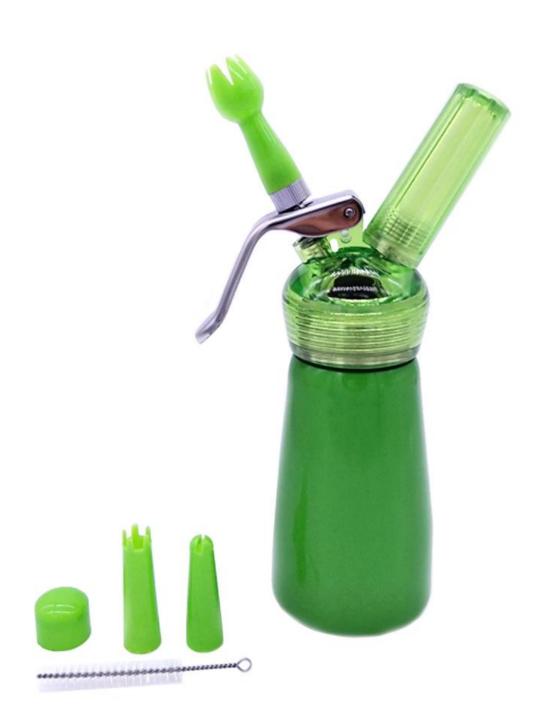

# **Product Description:**

| Product Material | Aluminum Alloy body and PP lid                                                                                             |
|------------------|----------------------------------------------------------------------------------------------------------------------------|
| Color            | Light Green, Black, Pink or Customized                                                                                     |
| Capacity         | 250ml                                                                                                                      |
| Packing          | 1pc/color box, 12pc/master carton                                                                                          |
| Weight           | 8.5kg                                                                                                                      |
| Box dimension    | 9*9*27cm                                                                                                                   |
| Carton Size      | 38*29*28cm                                                                                                                 |
| Box Contains     | 1pc cream whipper 1pc colorful cartridge holder 1pc cleaning brush 3pcs colorful decoration nozzels 1pc instruction manual |