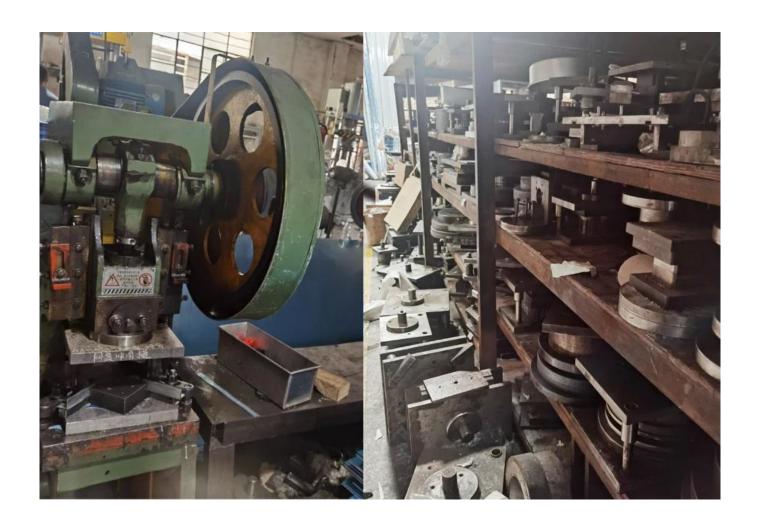

r, Chine.

Sample Description 1 P224 9-0/64 Byana B-co-3036 191.50

As stone tentien and its research introduct repeting to the autorestic are provided and confirmed by the appropriate for an indica to either the rest fact or its research information, in terms of the accordage, autority, recording order integrity accordingly.

925 Fat No. I CANHOD-DESIGNATI Sample Recoving Date Test Performing Date Test Performed 1 May 26, 2021 1 May 26, 2021 No Jun 01, 2021 : Benefit feet at an incurred by appropri

Test Result Burnsely

| Peds | - 12 |
|------|------|
|      | Pedd |

Signed for and on baneful? \$55-0510 Standards Recorder Services Co., Util Shunda Franch.

Same

For Dang American System







No.80HL2109008712SA

Date: Jun 18, 2021



SGS

Test Report



## **Factory Corner of Mold**