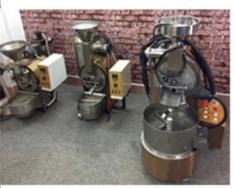

|
| Heating Mode            | Gas                                               |
| Fan Watt For Cooling    | 1100w/pc<br>(one for exhausting, one for cooling) |
| Baking Time             | 15-25 min/batch                                   |
| Net Weight              | 220kgs                                            |
| Voltage                 | 380V 50-60Hz                                      |
| Temperature Ran         | Room Temp To 500 Degree                           |





Large cooling tray with high power motor, cooling rapidly within 1-2 minutes, can fasten the coffee flavor



Gas Model adopt import cast iron burner, blue flame, temperature rising fast and stable.





Window to see inside of the drum, you can see the change of the coffee color directly.



The thermocouple detectors to provide quick and accurate real-time temperature measurement of beans roasting.



Domestic and Industrial continue roasting design, centrifugal hot air flow circulation with frequency regulation system, roasting temperature is accurate and adjustable.

The Selling Points of Coffee Bean Baking Machine Manufacturer China

## **Highest Quality Materials**

1

- All bean contact body are made of food grade 304 stainless steel. Double-walled drum for even heating and roasting.
- Independent powerful motors with infinitely adjustable-speed system, brand cooling and roasting at the same time.
- The temperature controller panel with dual thermocouple detectors and LED colorful stainless steel switch buttons for service life up to 50,000 times.

# **Echo-friendly So