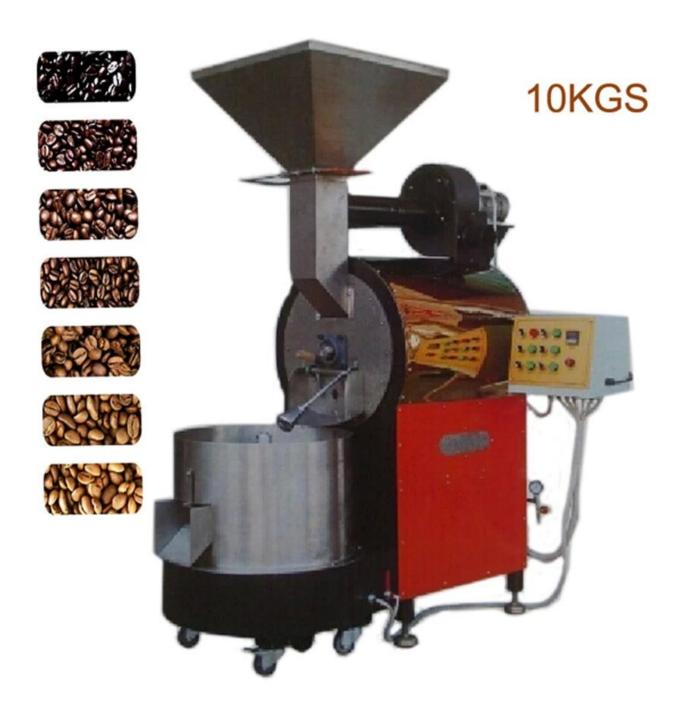

#### **Manufacturer Supply Stainless Steel 10kgs Coffee Roaster**

#### **Features:**

- 1. The roasting temperature of **coffee roasting machine** can be adjusted agility, easy for operation.
- 2. Accurate temperature sensor, number showing well.
- 3. Big draft fan to cool fast, It can work continuously.
- 4. The Window to see inside of the drum, you can see the change of the coffee color dirrectly.
- 5. Good design for the appearance, which shows the difference between your coffee and others.
- 6. Easily operation.
- 7. Chaff exhaust system .
- 8. Cooling tray with mixer arms.

#### **Product Description:**

| Product Size:           | 1600*1200*1850mm                                  |
|-------------------------|---------------------------------------------------|
| Cycle Heating Fun Motor | 1100W                                             |
| Roller Motor            | 200W 40-50 Round/min.                             |
| Consumption of gas      | 1.5kg/hours                                       |
| Heating Mode            | Gas                                               |
| Fan Watt For Cooling    | 1100w/pc<br>(one for exhausting, one for cooling) |
| Baking Time             | 15-25 min/batch                                   |
| Net Weight              | 220kgs                                            |
| Voltage                 | 380V 50-60Hz                                      |
| Temperature Ran         | Room Temp To 500 Degree                           |