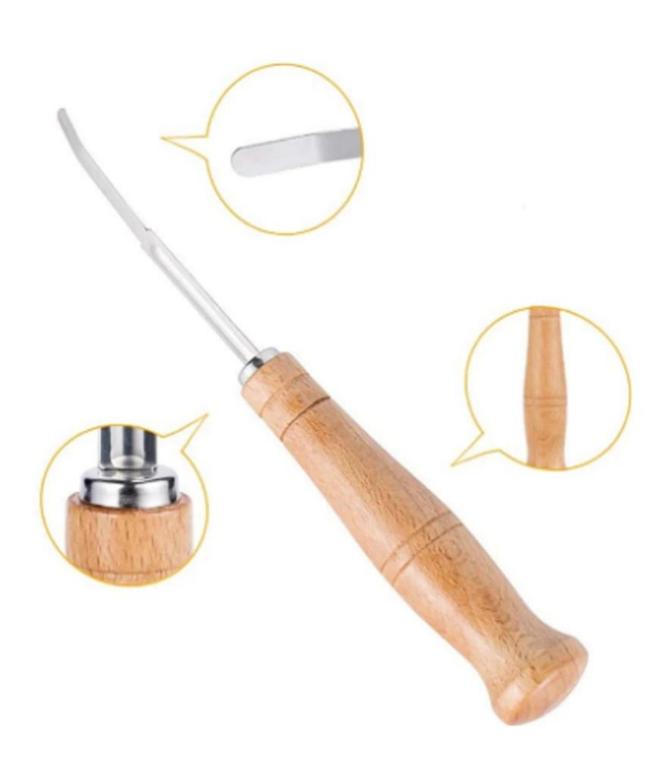

#### 1). METICULOUS CRAFTSMANSHIP:

Beautifully designed to hold the lame firmly in place with a comfortable handle to achieve outstanding scoring results for the <u>Bread Scoring Lame suppliers china</u>

#### 2). LIFETIME WARRANTY REPLACEABLE BLADES:

Blades are easily replaceable with standard razor blades (5 included). Replacement Blades are Covered under Warranty for Life.