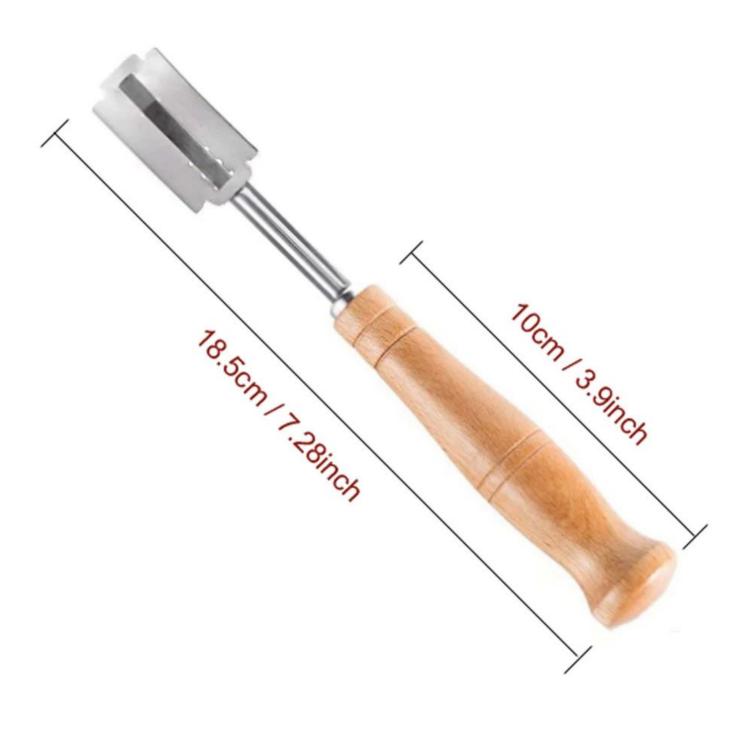

# Lame Bread Tool Blade Slashing Tool Cutter Knife Stainless Steel Home Bakers Scoring Wooden Handle Bread Lame

#### **Features:**

#### 1). METICULOUS CRAFTSMANSHIP:

Beautifully designed to hold the lame firmly in place with a comfortable handle to achieve outstanding scoring results for the <u>Bread Scoring Lame suppliers china</u>

#### 2). LIFETIME WARRANTY REPLACEABLE BLADES:

Blades are easily replaceable with standard razor blades (5 included). Replacement Blades are Covered under Warranty for Life.

#### 3). SAFE STORAGE:

Includes hand-made, authentic protective leather cover to safely store away when done using.

#### 4). Multi-Sizes For The Handle





## **Product Shows:**













Package:



### **Samples and Orders:**

- 1). We have stock of all <u>baking tools manufacturers china</u>, so we can provide samples and small trial order.
- 2). We partner with you to develop the best solution specific to your needs. Including logo printing, making set to sell, package designing, shipping etc., we have more than 10 years OEM experiences, our professional team are here to service for you.