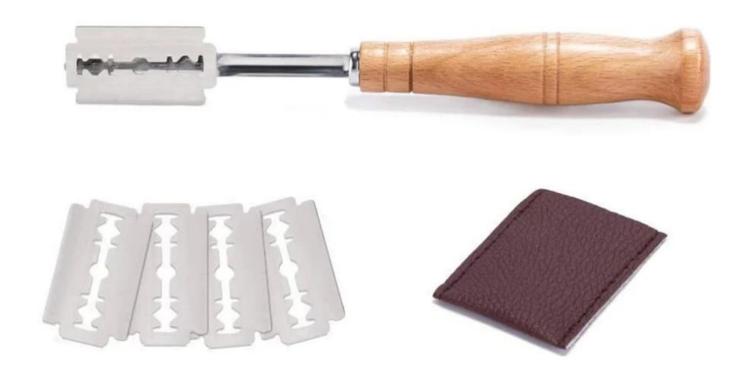

#### 2). LIFETIME WARRANTY REPLACEABLE BLADES:

Blades are easily replaceable with standard razor blades (5 included). Replacement Blades are Covered under Warranty for Life.

#### 3). SAFE STORAGE:

Includes hand-made, authentic protective leather cover to safely store away when done using.