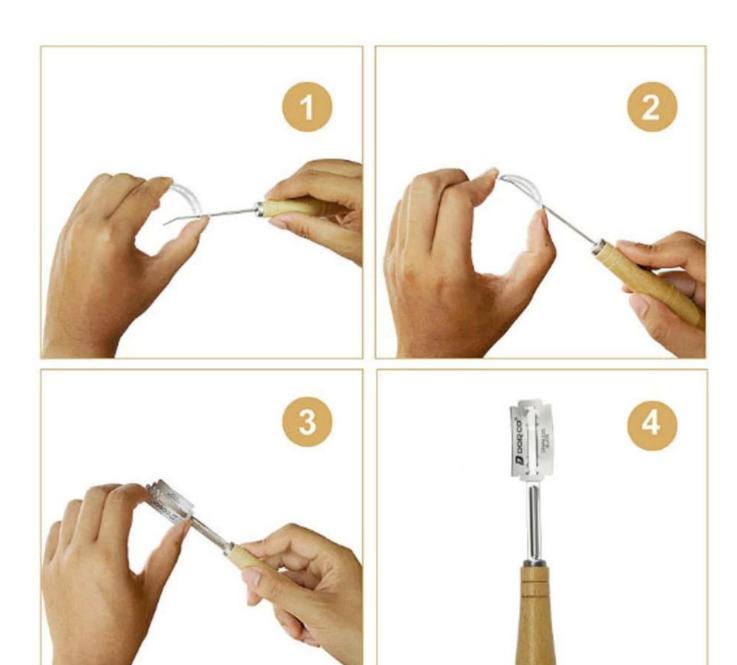

#### 2). LIFETIME WARRANTY REPLACEABLE BLADES:

Blades are easily replaceable with standard razor blades (5 included). Replacement Blades are Covered under Warranty for Life.