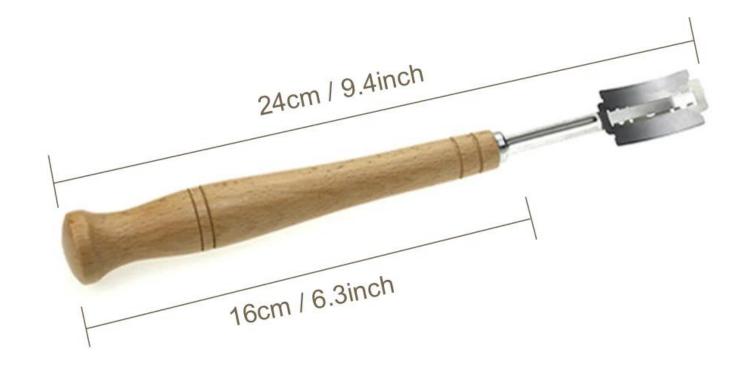

# Lame Bread Tool Blade Slashing Tool Cutter Knife Stainless Steel Home Bakers Scoring Wooden Handle Bread Lame

#### **Features:**

#### 1). METICULOUS CRAFTSMANSHIP:

Beautifully designed to hold the lame firmly in place with a comfortable handle to achieve outstanding scoring results for the <u>Bread Scoring Lame suppliers china</u>

#### 2). LIFETIME WARRANTY REPLACEABLE BLADES:

Blades are easily replaceable with standard razor blades (5 included). Replacement Blades are Covered under Warranty for Life.

#### 3). SAFE STORAGE:

Includes hand-made, authentic protective leather cover to safely store away when done using.

#### 4). Multi-Sizes For The Handle





## **Product Shows:**













Package:



### **Samples and Orders:**

- 1). We have stock of all <u>baking tools manufacturers china</u>, so we can provide samples and small trial order.
- 2). We partner with you to develop the best solution specific to your needs. Including logo printing, making set to sell, package designing, shipping etc., we have more than 10 years OEM experiences, our professional team are here to service for you.