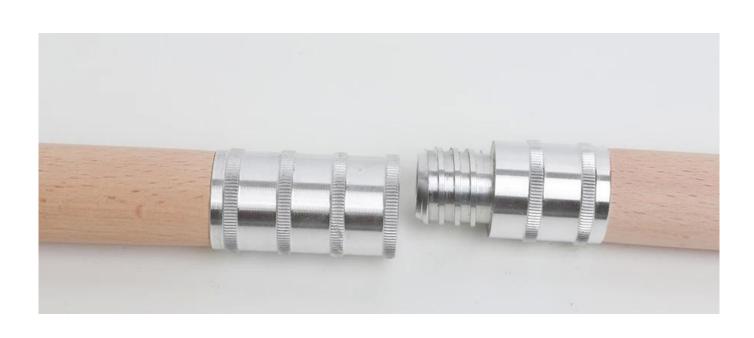

#### 4). Multi-Sizes for The Handle

This peel to lift and carry heavily loaded pizzas from prep areas to the oven and back with stability and ease. Very strong, so you can frequently used in high-temperature Pizza Ovens.