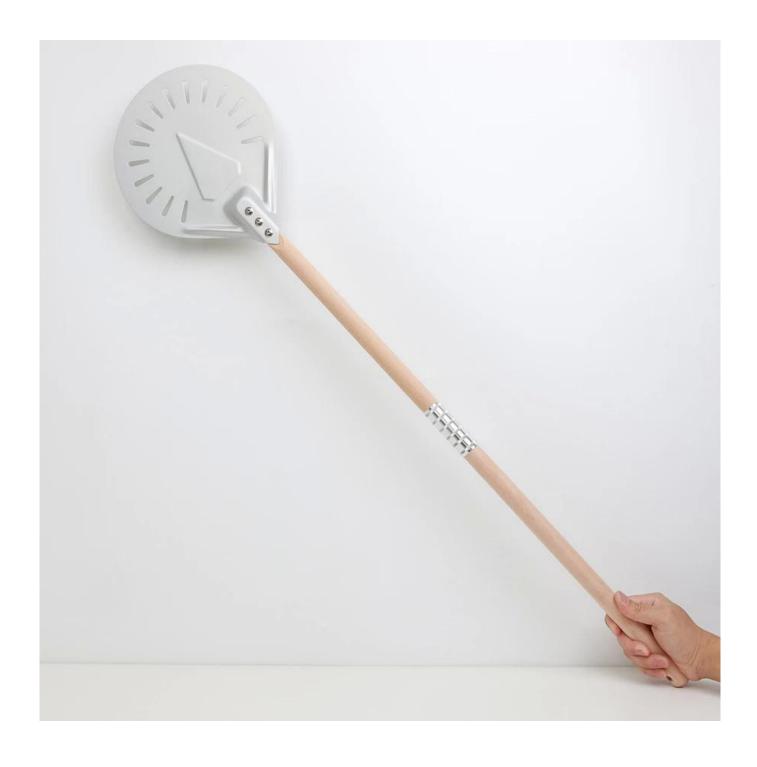

#### 1). Perforated Head

Pizza peel perforated allow you to use less cornmeal or flour when transferring the pizza from the work station to the pizza oven, be released from the bottom of the, making the bottom of the pizza more crispy. The long-handle pizza shovel is made from China pizza shovel manufacturer with hard commercial grade aluminum, durable hard anodized aluminum are lighter than the comparable peels yet offers incredible strength and durability.

#### 3). Flexible Head Allows For A Scraper effect

Aluminum heads Milled, beveled edge makes it easier to take hold of the pizza so that pizza better slip, more easily into

the oven. <u>Pizza Turning Peel China manufacturer</u> allow you to use less cornmeal or flour when transferring the pizza from the work station to the

#### 4). Multi-Sizes for The Handle

This peel to lift and carry heavily loaded pizzas from prep areas to the oven and back with stability and ease. Very strong, so you can frequently used in high-temperature Pizza Ovens.