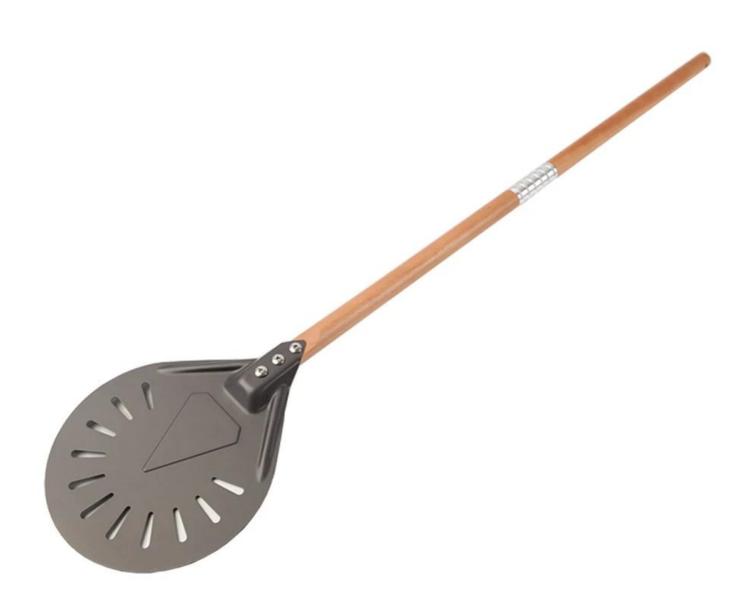

#### 1). Perforated Head

Pizza peel perforated allow you to use less cornmeal or flour when transferring the pizza from the work station to the pizza oven, be released from the bottom of the, making the bottom of the pizza more crispy. The long-handle pizza shovel is made from China pizza shovel manufacturer with hard commercial grade aluminum, durable hard anodized aluminum are lighter than the comparable peels yet offers incredible strength and durability.

## 2). Better Life Extension

On its head, each pizza peel has hard film anodizing to protect its surface from oxidation.not only resistant to high temperatures but also wear resistant. lighter than comparable materials, but with incredible strength and durability. Plus, this pizza peel is bound to last 6 to 8 times longer than regular pizza peel.

#### 3). Flexible Head Allows For A Scraper effect

Aluminum heads Milled, beveled edge makes it easier to take hold of the pizza so that pizza better slip, more easily into

the oven. <u>Pizza Turning Peel China manufacturer</u> allow you to use less cornmeal or flour when transferring the pizza from the work station to the

pizza oven, be released from the bottom of the, making the bottom of the pizza more crispy, More fragrant, better taste.