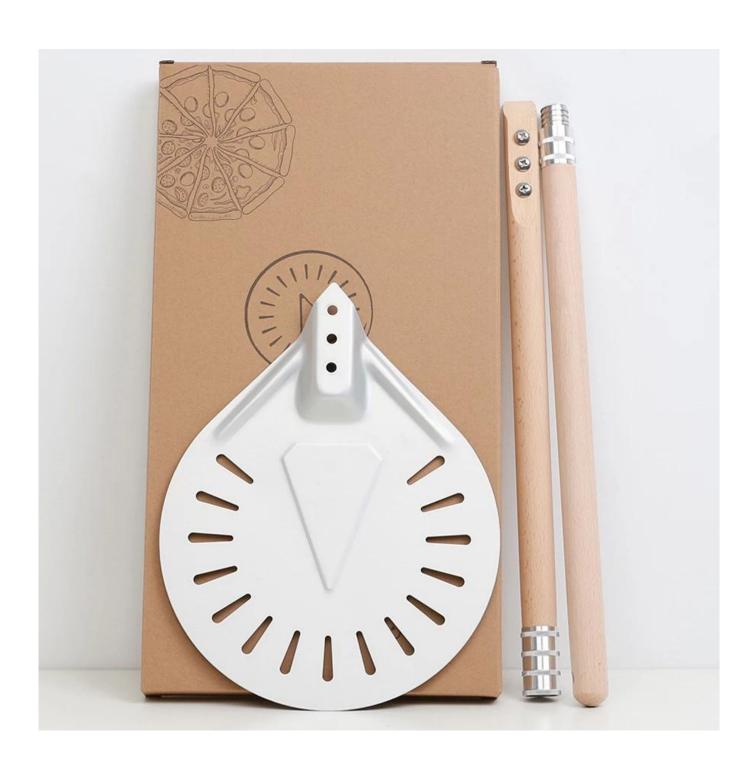

# Folding Okaen Wooden Long Handle Detachable Tools Pizza Turning Peel

#### 4). Multi-Sizes for The Handle

This peel to lift and carry heavily loaded pizzas from prep areas to the oven and back with stability and ease. Very strong, so you can frequently used in high-temperature Pizza Ovens.