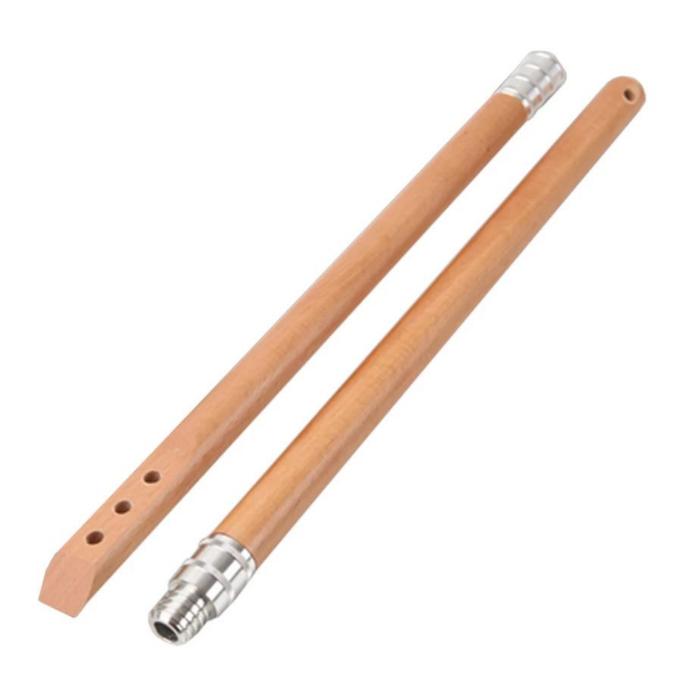

#### 4). Multi-Sizes for The Handle

This peel to lift and carry heavily loaded pizzas from prep areas to the oven and back with stability and ease. Very strong, so you can frequently used in high-temperature Pizza Ovens.