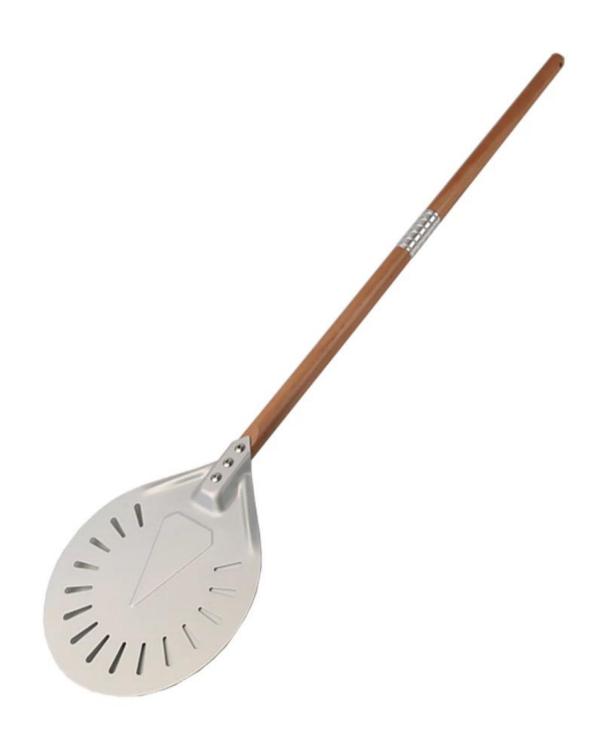

#### 1). Perforated Head

Pizza peel perforated allow you to use less cornmeal or flour when transferring the pizza from the work station to the pizza oven, be released from the bottom of the, making the bottom of the pizza more crispy. The long-handle pizza shovel is made from China pizza shovel manufacturer with hard commercial grade aluminum, durable hard anodized aluminum are lighter than the comparable peels yet offers incredible strength and durability.

## 2). Better Life Extension

On its head, each pizza peel has hard film anodizing to protect its surface from oxidation.not only resistant to high temperatures but also wear resistant. lighter than comparable materials, but with incredible strength and durability. Plus, this pizza peel is bound to last 6 to 8 times longer than regular pizza peel.

#### 3). Flexible Head Allows For A Scraper effect

Aluminum heads Milled, beveled edge makes it easier to take hold of the pizza so that pizza better slip, more easily into

the oven. <u>Pizza Turning Peel China manufacturer</u> allow you to use less cornmeal or flour when transferring the pizza from the work station to the

pizza oven, be released from the bottom of the, making the bottom of the pizza more crispy, More fragrant, better taste.