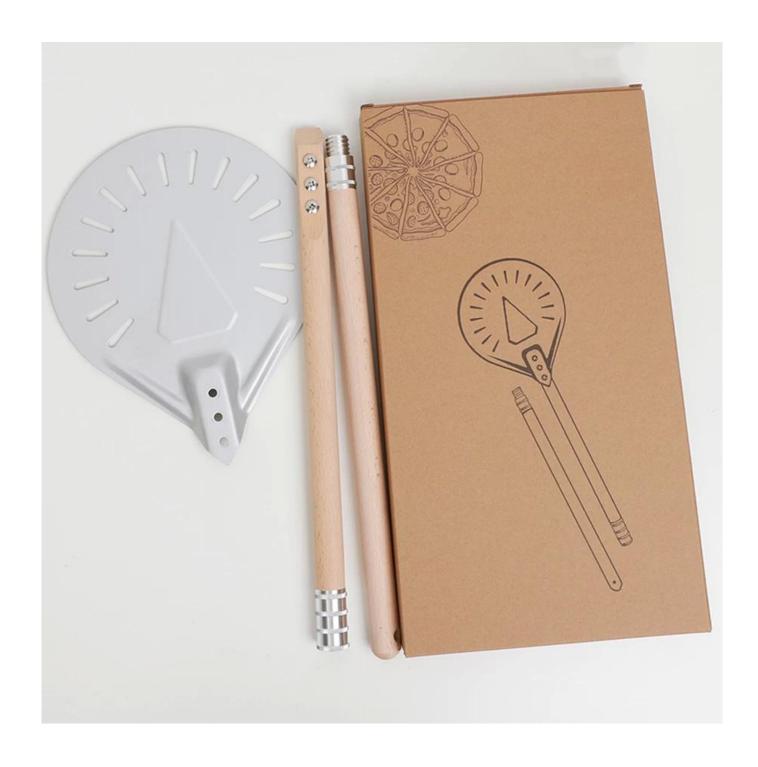

# Folding Okaen Wooden Long Handle Detachable Tools Pizza Turning Peel

#### 4). Multi-Sizes for The Handle

This peel to lift and carry heavily loaded pizzas from prep areas to the oven and back with stability and ease. Very strong, so you can frequently used in high-temperature Pizza Ovens.