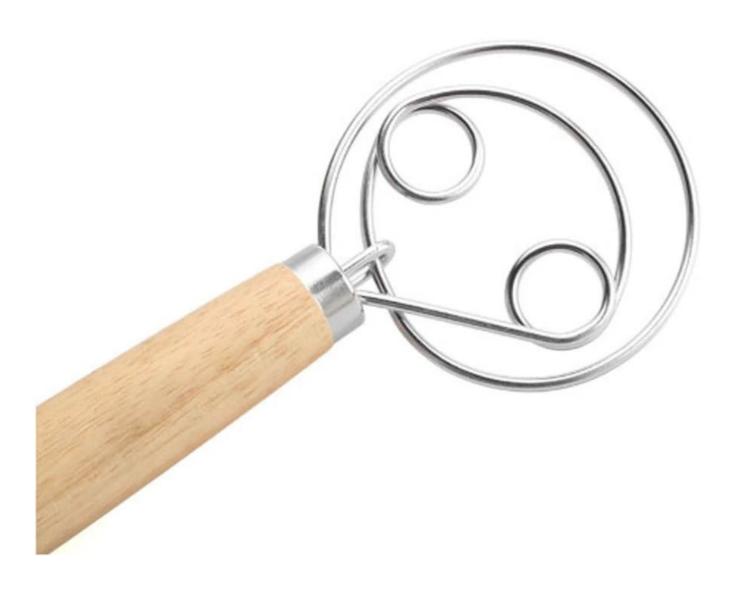

# 2). MATERIAL

Made of high quality stainless steel ring and handle, all materials are food grade materials, absolutely safe.