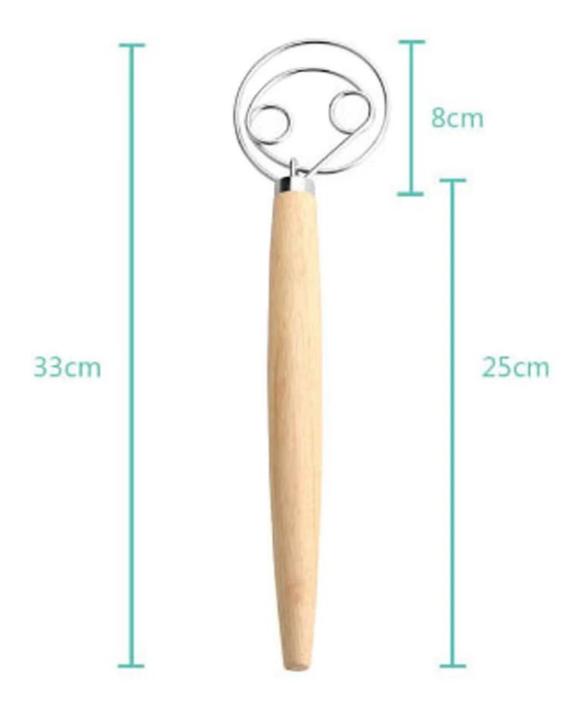

# 4). Danish style design

Long Handle, simple and stylish, ergonomic, easy to store and easy to clean.