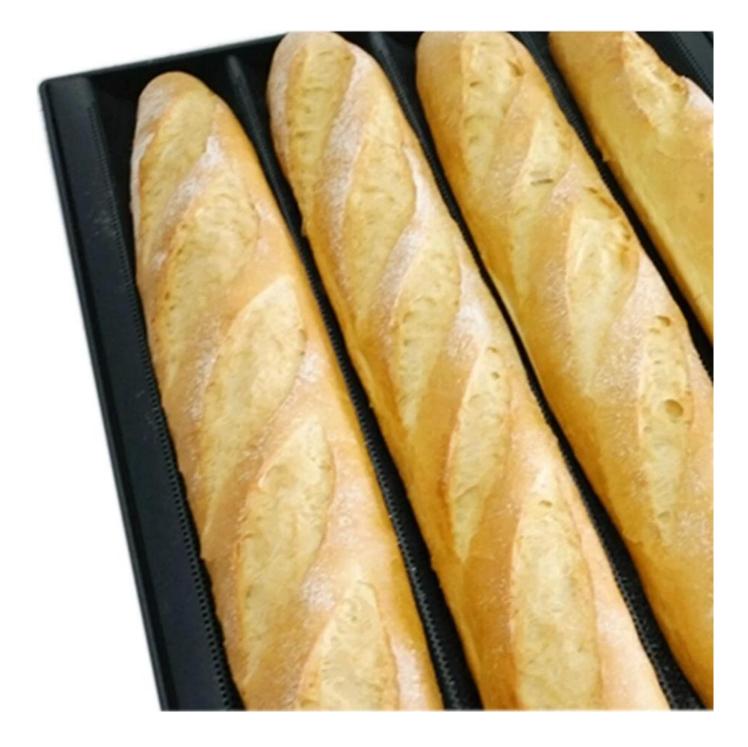

## Commercial Non-stick Stainless Steel Frame French Bread Tray Bakeware Pan Baguette Chain

## **Product Description:**

| Baguette Pan | Top Size(mm) | Height(mm) | Weight(kg) |
|--------------|--------------|------------|------------|
| 4 Slots      | 400*600      | 30         | 1.0        |
| 5 Slots      | 400*600      | 30         | 1.0        |
| 5/6 Slots    | 460*660      | 30         | 1.1        |
| 5/6 Slots    | 450*700      | 30         | 1.15       |
| 5/6 Slots    | 460*720      | 30         | 1.35       |
| 6/7 Slots    | 580*680      | 30         | 1.6        |