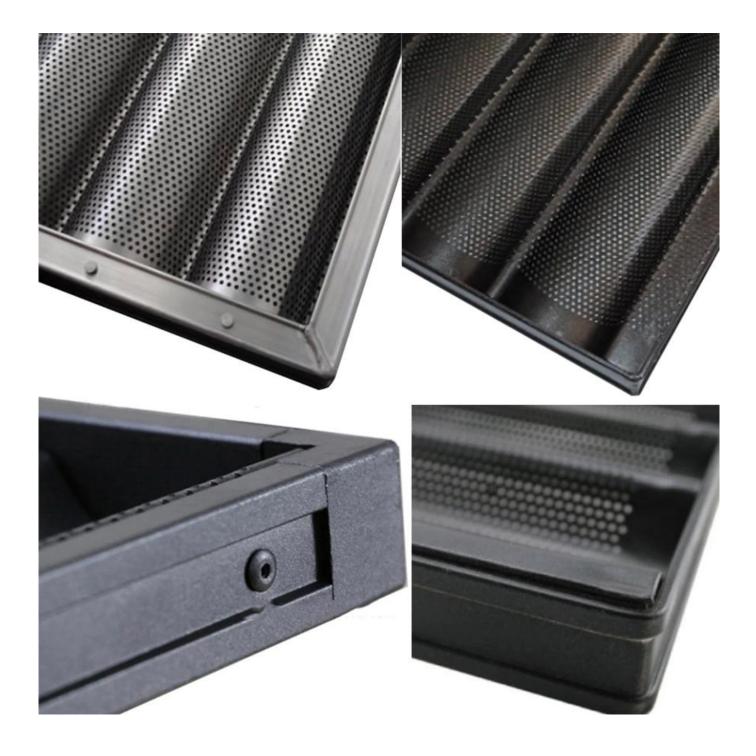

## Commercial Non-stick Stainless Steel Frame French Bread Tray Bakeware Pan Baguette Chain

## **Product Description:**

| Baguette Pan | Top Size(mm) | Height(mm) | Weight(kg) |
|--------------|--------------|------------|------------|
| 4 Slots      | 400*600      | 30         | 1.0        |
| 5 Slots      | 400*600      | 30         | 1.0        |
| 5/6 Slots    | 460*660      | 30         | 1.1        |
| 5/6 Slots    | 450*700      | 30         | 1.15       |
| 5/6 Slots    | 460*720      | 30         | 1.35       |
| 6/7 Slots    | 580*680      | 30         | 1.6        |