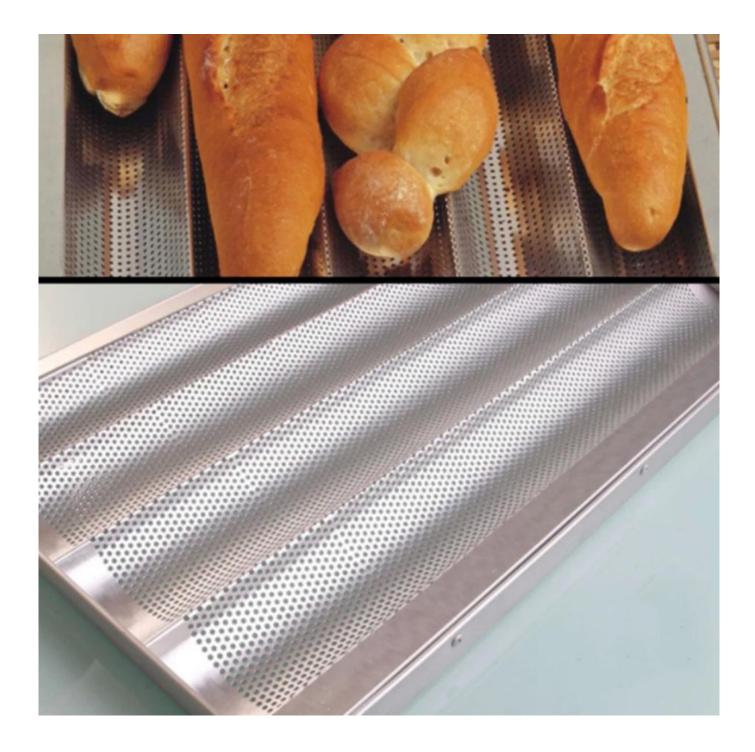

## Commercial Non-stick Stainless Steel Frame French Bread Tray Bakeware Pan Baguette Chain

## **Product Description:**

| Baguette Pan | Top Size(mm) | Height(mm) | Weight(kg) |
|--------------|--------------|------------|------------|
| 4 Slots      | 400*600      | 30         | 1.0        |
| 5 Slots      | 400*600      | 30         | 1.0        |
| 5/6 Slots    | 460*660      | 30         | 1.1        |
| 5/6 Slots    | 450*700      | 30         | 1.15       |
| 5/6 Slots    | 460*720      | 30         | 1.35       |
| 6/7 Slots    | 580*680      | 30         | 1.6        |