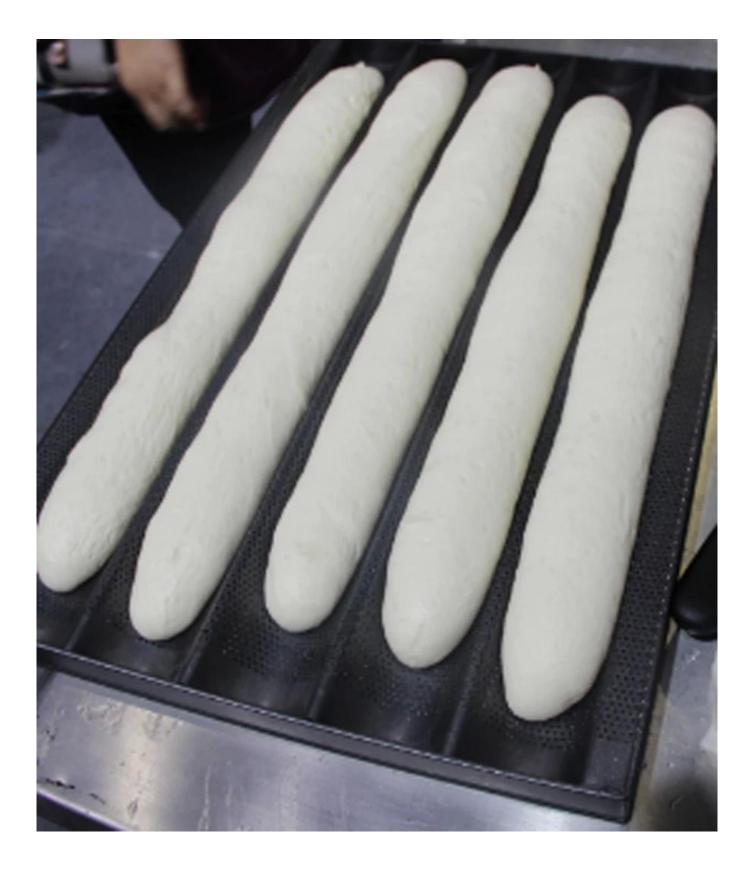

## Commercial Non-stick Stainless Steel Frame French Bread Tray Bakeware Pan Baguette Chain

## **Product Description:**

| Baguette Pan | Top Size(mm) | Height(mm) | Weight(kg) |
|--------------|--------------|------------|------------|
| 4 Slots      | 400*600      | 30         | 1.0        |
| 5 Slots      | 400*600      | 30         | 1.0        |
| 5/6 Slots    | 460*660      | 30         | 1.1        |
| 5/6 Slots    | 450*700      | 30         | 1.15       |
| 5/6 Slots    | 460*720      | 30         | 1.35       |
| 6/7 Slots    | 580*680      | 30         | 1.6        |