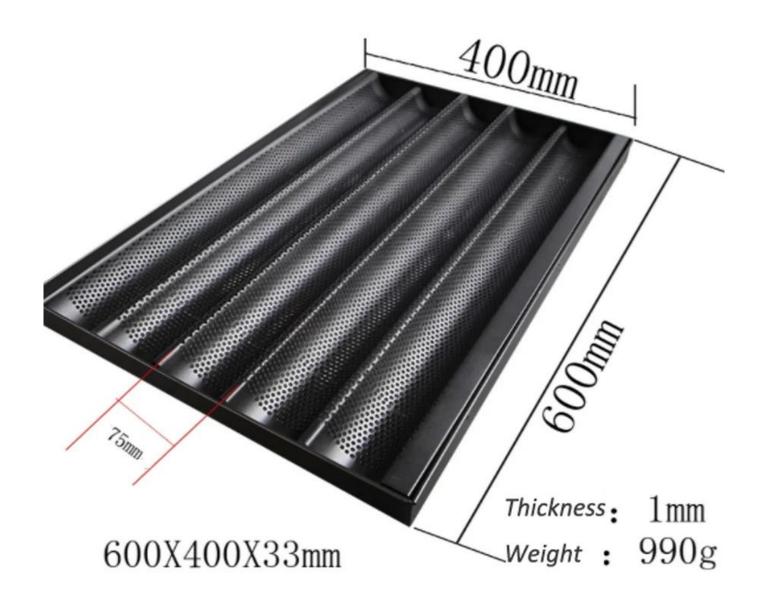

## **Product Description:**

| Baguette Pan | Top Size(mm) | Height(mm) | Weight(kg) |
|--------------|--------------|------------|------------|
| 4 Slots      | 400*600      | 30         | 1.0        |
| 5 Slots      | 400*600      | 30         | 1.0        |
| 5/6 Slots    | 460*660      | 30         | 1.1        |
| 5/6 Slots    | 450*700      | 30         | 1.15       |
| 5/6 Slots    | 460*720      | 30         | 1.35       |
| 6/7 Slots    | 580*680      | 30         | 1.6        |