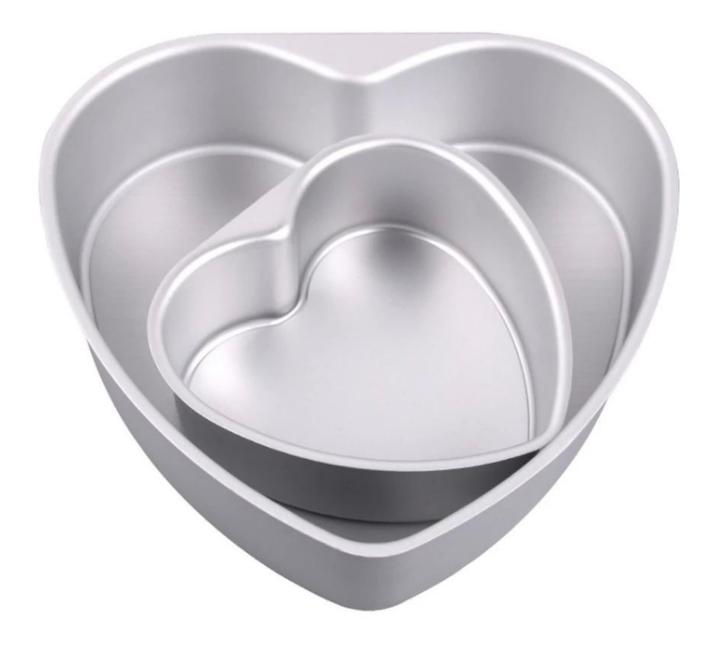

## Aluminum Popsicle Lollipop Removable Bottom Extensible Heart Cake Mold

Picture Show: