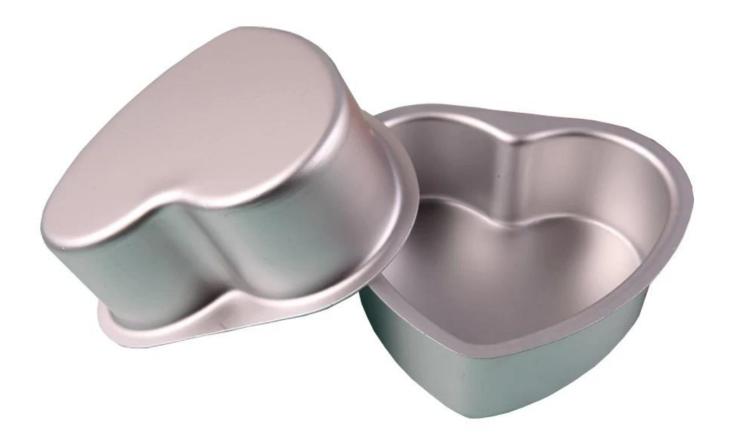

## Aluminum Popsicle Lollipop Removable Bottom Extensible Heart Cake Mold

Picture Show: