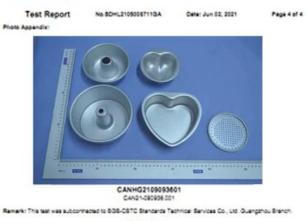

## **Factory Corner of Mold:**

**Test Report:** 

| Test Report                                                  |                          | No.8DHL21050087110.A Ceter Jun 02,                                    |                                              | 02, 2021  | Page 1 of 4 |  |
|--------------------------------------------------------------|--------------------------|-----------------------------------------------------------------------|----------------------------------------------|-----------|-------------|--|
| NXIN<br>17, 18                                               | NOUSTRIAL CO. LT         | 0<br>gKang Road, Shanzhan, China                                      |                                              |           |             |  |
| Seno                                                         | • Ceeproton              | PIZZA BHOVEL                                                          |                                              |           |             |  |
| Dh/e No.                                                     |                          | 1 20DM                                                                |                                              |           |             |  |
| ten N                                                        |                          | 1 849-3034                                                            |                                              |           |             |  |
| 808 Ratino.<br>Bangia Receiving Care<br>Test Performing Care |                          | : CANH-02108080801<br>: May 28, 2021                                  |                                              |           |             |  |
|                                                              |                          |                                                                       |                                              |           |             |  |
|                                                              | aformed                  | : May 25, 2021 to Jun 01, 202                                         | : Selected fast(s) as requested by applicant |           |             |  |
| 441.9                                                        | e hanning                |                                                                       | the second second                            |           |             |  |
|                                                              |                          | Test Result Summa                                                     | 1                                            |           |             |  |
| No.                                                          |                          | Test(s) Requested                                                     | T                                            | Result(x) | Commants    |  |
|                                                              |                          | 48.900 - Laachatia Laad                                               |                                              | PASS      | 1           |  |
| 1                                                            |                          |                                                                       | 1006100                                      | PASS      | · /         |  |
| ż                                                            |                          | ed specification-Aluminium alloy con<br>Varito the following separati |                                              |           |             |  |
| 2<br>70/1<br>808-0                                           | uther details, please in |                                                                       | ~                                            |           |             |  |