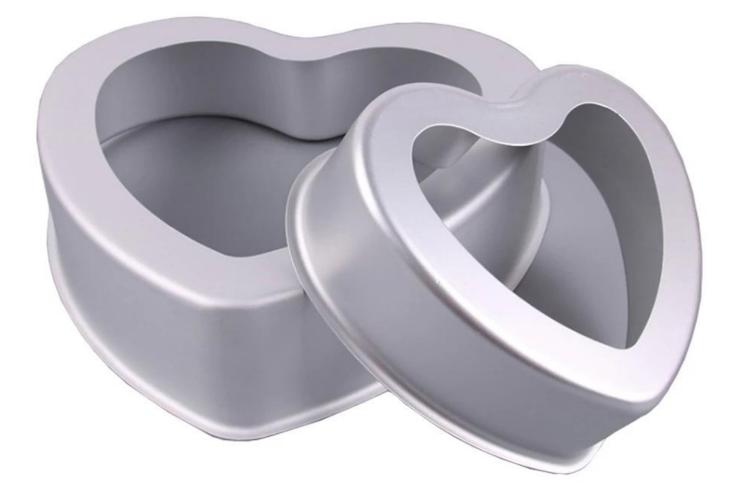

## Aluminum Popsicle Lollipop Removable Bottom Extensible Heart Cake Mold

Picture Show: