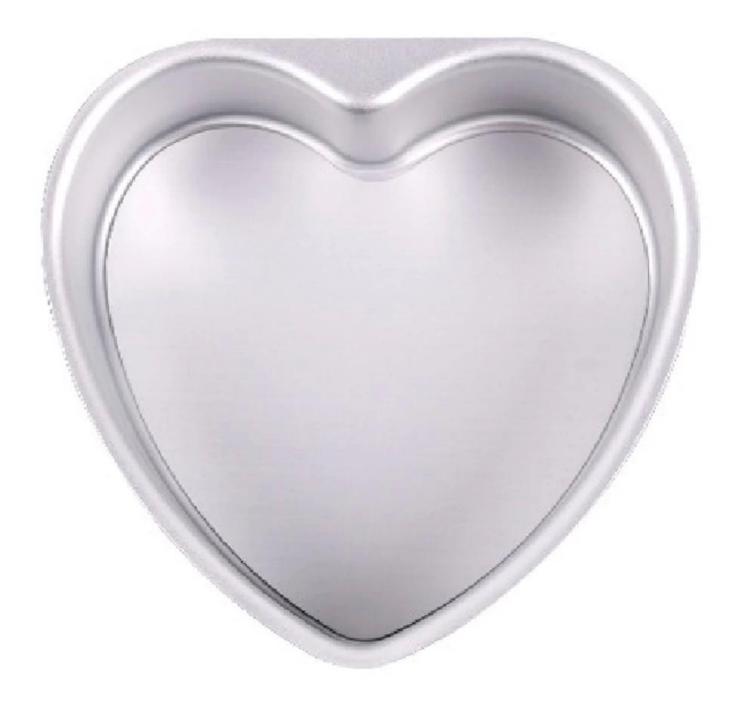

## Aluminum Popsicle Lollipop Removable Bottom Extensible Heart Cake Mold

Picture Show: