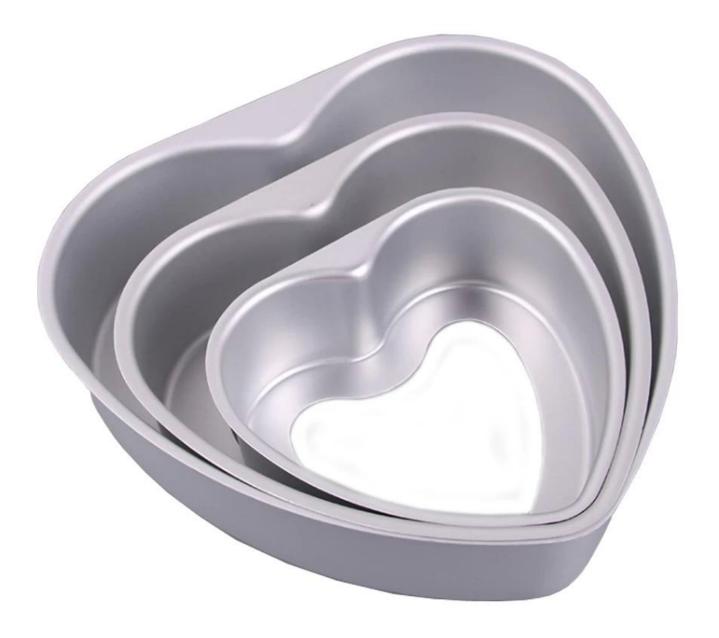

## Aluminum Popsicle Lollipop Removable Bottom Extensible Heart Cake Mold

Picture Show: