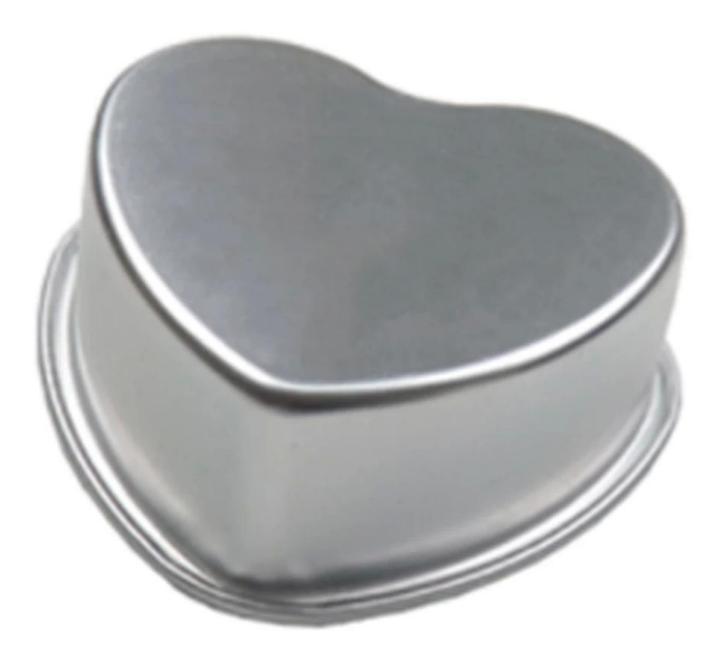

## Aluminum Popsicle Lollipop Removable Bottom Extensible Heart Cake Mold

Picture Show: