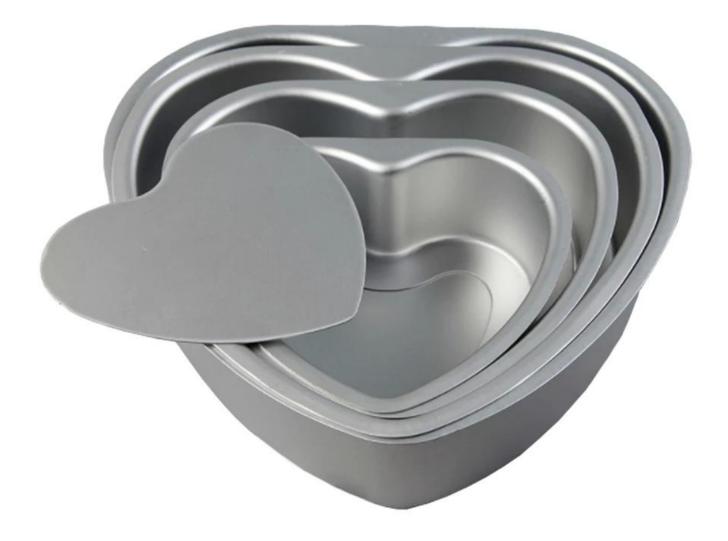

## Aluminum Popsicle Lollipop Removable Bottom Extensible Heart Cake Mold

Picture Show: