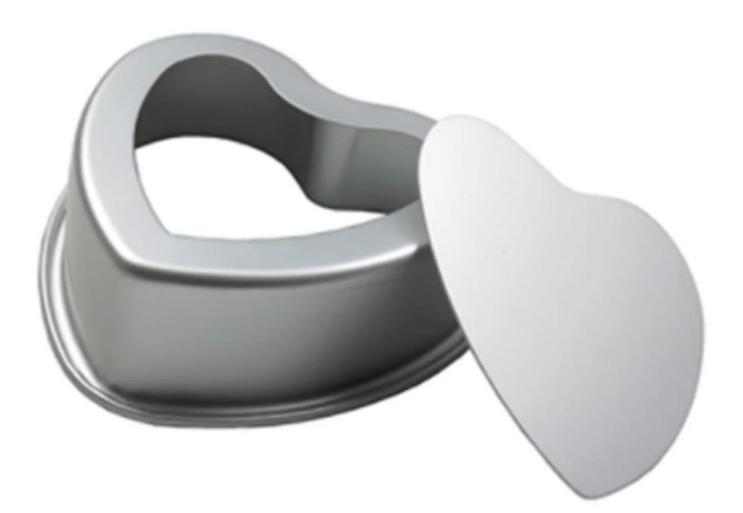

## Aluminum Popsicle Lollipop Removable Bottom Extensible Heart Cake Mold

Picture Show: