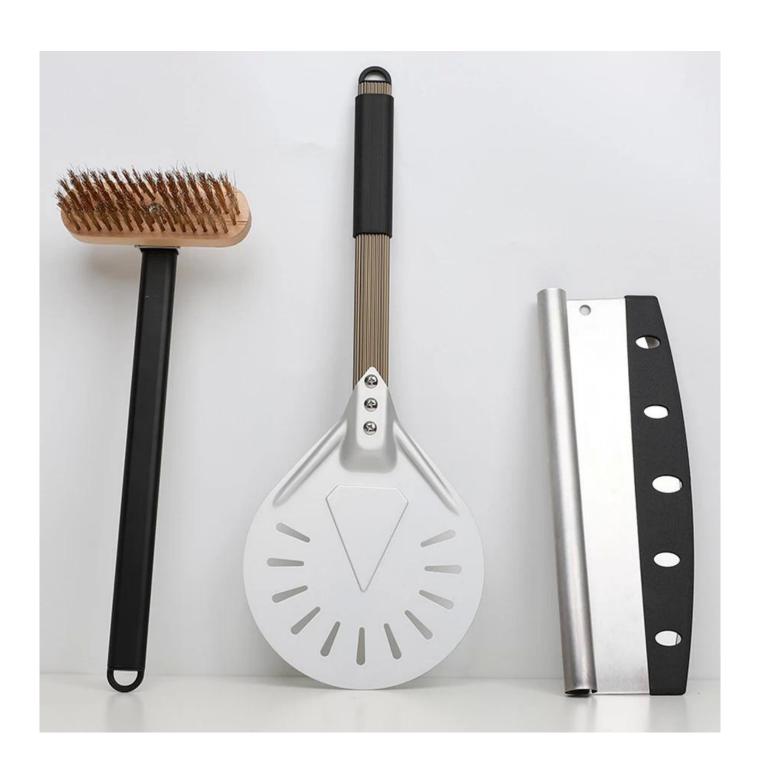

**Picture Shows:** 

## Adjustable Kitchen Equipment Metal Aluminum Pizza Turning Peel **Shovel Pizza Peeler Tool Set For Pizza**

| This is customized products for pizza tools, below pictures just for your reference you can choose any pizza tools or baking tools as you need, please kindly advise the details so we can quote the accurate price, thank you very much. |
|-------------------------------------------------------------------------------------------------------------------------------------------------------------------------------------------------------------------------------------------|
| Pizza Peel                                                                                                                                                                                                                                |
| 1). Pizza peel size and shape                                                                                                                                                                                                             |
| 2). Handle size and material                                                                                                                                                                                                              |
| Pizza Oven Brush Handle size                                                                                                                                                                                                              |
| Pizza Cutter                                                                                                                                                                                                                              |
| Pizza Oven Ash Shovel                                                                                                                                                                                                                     |
| Handle size                                                                                                                                                                                                                               |
|                                                                                                                                                                                                                                           |