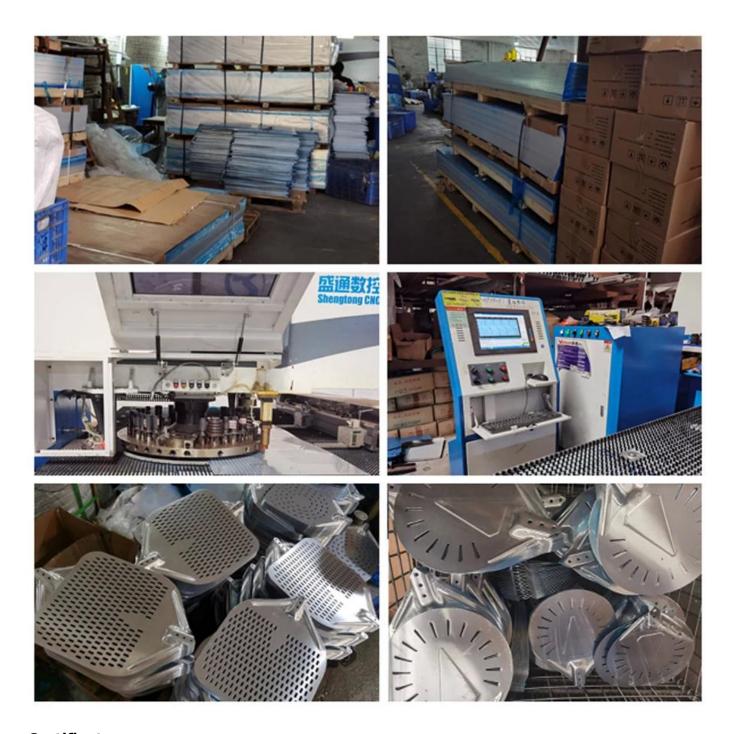

|
| Pizza Oven Ash Shovel                                                                                                                                                                                                                     |
| Handle size                                                                                                                                                                                                                               |
|                                                                                                                                                                                                                                           |

**Picture Shows:** 













# Workshop:



**Certificates:** 



### **FAQs:**

### 1.Can you provide samples?

Yes, but we need to pay the sample fee and freight.

We will refunded once you place the first order.

### 2. Does the production support OEM?

Of course, OEM orders are always welcome.

#### 3.Do you accept customized logo?

Of course, Usually we make laser logo on the pizza peels, for the package, it is better to provide the artwork.

#### 4. When is the delivery time?

15-25 days after receiving the deposit, the production is completed and the goods will be delivered after receiving the payment.