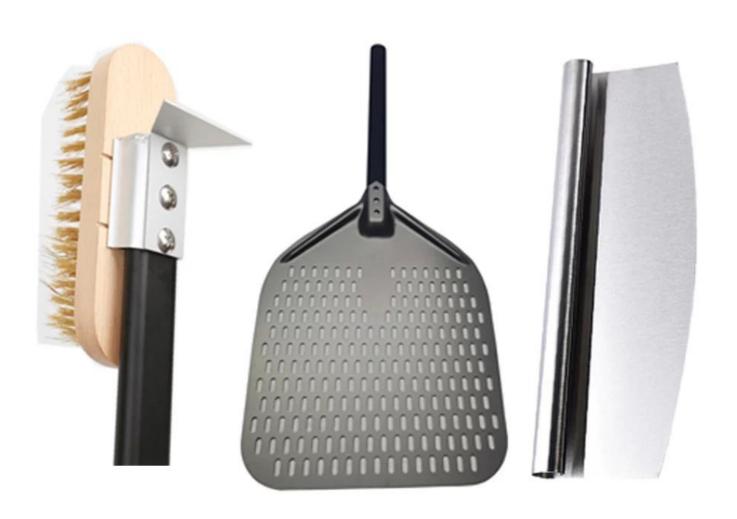

## Adjustable Kitchen Equipment Metal Aluminum Pizza Turning Peel **Shovel Pizza Peeler Tool Set For Pizza**

| This is customized products for pizza tools, below pictures just for your reference you can choose any pizza tools or baking tools as you need, please kindly advise the details so we can quote the accurate price, thank you very much. |
|-------------------------------------------------------------------------------------------------------------------------------------------------------------------------------------------------------------------------------------------|
| Pizza Peel                                                                                                                                                                                                                                |
| 1). Pizza peel size and shape                                                                                                                                                                                                             |
| 2). Handle size and material                                                                                                                                                                                                              |
| Pizza Oven Brush Handle size                                                                                                                                                                                                              |
| Pizza Cutter                                                                                                                                                                                                                              |
| Pizza Oven Ash Shovel                                                                                                                                                                                                                     |
| Handle size                                                                                                                                                                                                                               |
|                                                                                                                                                                                                                                           |

**Picture Shows:** 