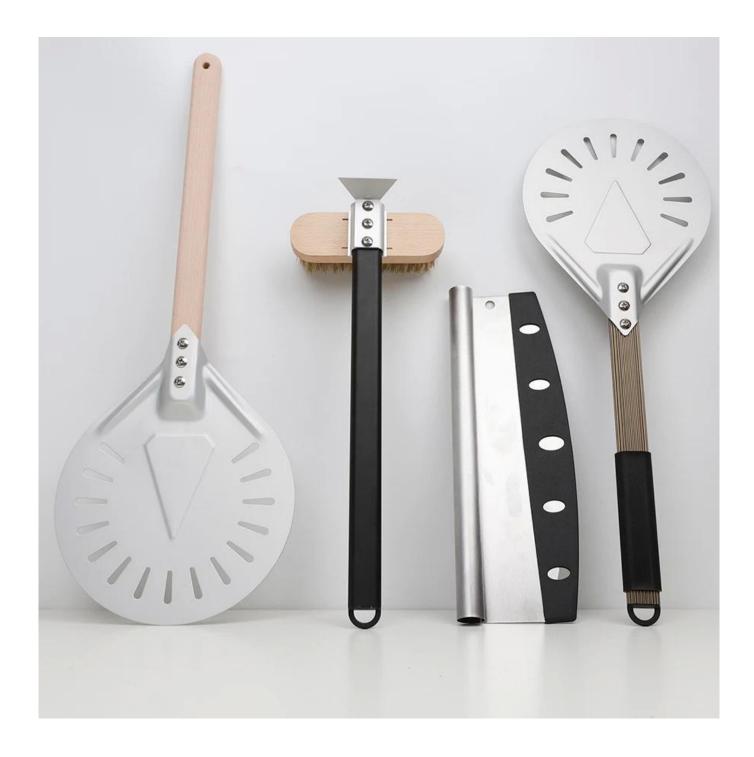

**Picture Shows:** 

## Adjustable Kitchen Equipment Metal Aluminum Pizza Turning Peel **Shovel Pizza Peeler Tool Set For Pizza**

| This is customized products for pizza tools, below pictures just for your reference you can choose any pizza tools or baking tools as you need, please kindly advise the details so we can quote the accurate price, thank you very much. |
|-------------------------------------------------------------------------------------------------------------------------------------------------------------------------------------------------------------------------------------------|
| Pizza Peel                                                                                                                                                                                                                                |
| 1). Pizza peel size and shape                                                                                                                                                                                                             |
| 2). Handle size and material                                                                                                                                                                                                              |
| Pizza Oven Brush Handle size                                                                                                                                                                                                              |
| Pizza Cutter                                                                                                                                                                                                                              |
| Pizza Oven Ash Shovel                                                                                                                                                                                                                     |
| Handle size                                                                                                                                                                                                                               |
|                                                                                                                                                                                                                                           |