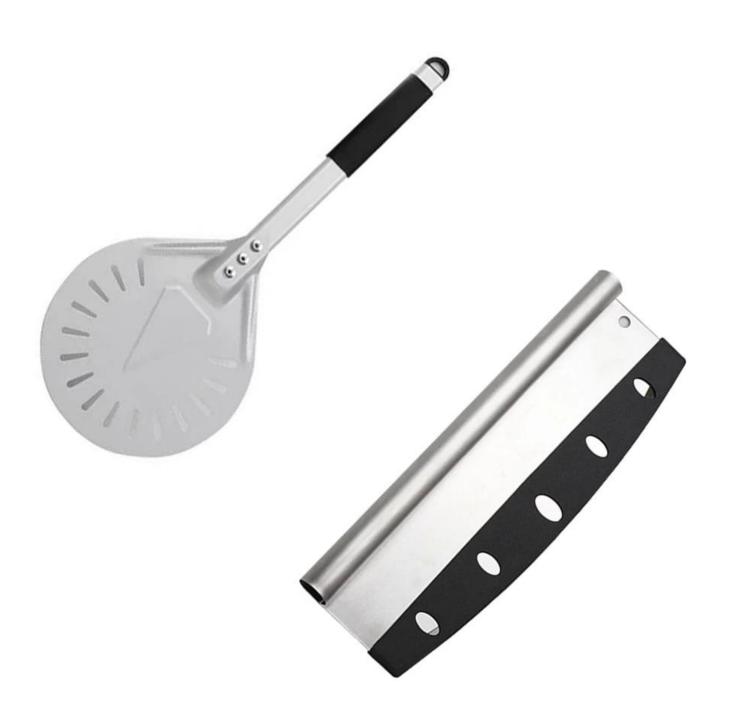

## Adjustable Kitchen Equipment Metal Aluminum Pizza Turning Peel **Shovel Pizza Peeler Tool Set For Pizza**

| This is customized products for pizza tools, below pictures just for your reference you can choose any pizza tools or baking tools as you need, please kindly advise the details so we can quote the accurate price, thank you very much. |
|-------------------------------------------------------------------------------------------------------------------------------------------------------------------------------------------------------------------------------------------|
| Pizza Peel                                                                                                                                                                                                                                |
| 1). Pizza peel size and shape                                                                                                                                                                                                             |
| 2). Handle size and material                                                                                                                                                                                                              |
| Pizza Oven Brush Handle size                                                                                                                                                                                                              |
| Pizza Cutter                                                                                                                                                                                                                              |
| Pizza Oven Ash Shovel                                                                                                                                                                                                                     |
| Handle size                                                                                                                                                                                                                               |
|                                                                                                                                                                                                                                           |

**Picture Shows:** 