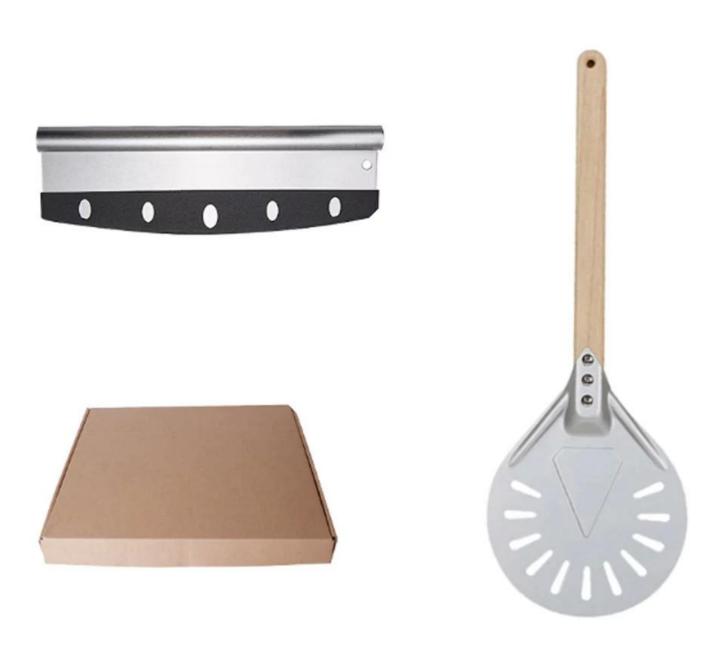

## Adjustable Kitchen Equipment Metal Aluminum Pizza Turning Peel **Shovel Pizza Peeler Tool Set For Pizza**

| This is customized products for pizza tools, below pictures just for your reference you can choose any pizza tools or baking tools as you need, please kindly advise the details so we can quote the accurate price, thank you very much. |
|-------------------------------------------------------------------------------------------------------------------------------------------------------------------------------------------------------------------------------------------|
| Pizza Peel                                                                                                                                                                                                                                |
| 1). Pizza peel size and shape                                                                                                                                                                                                             |
| 2). Handle size and material                                                                                                                                                                                                              |
| Pizza Oven Brush Handle size                                                                                                                                                                                                              |
| Pizza Cutter                                                                                                                                                                                                                              |
| Pizza Oven Ash Shovel                                                                                                                                                                                                                     |
| Handle size                                                                                                                                                                                                                               |
|                                                                                                                                                                                                                                           |

**Picture Shows:** 