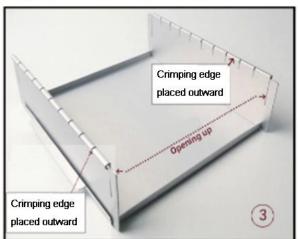

# Adjustable 3d Cake Pans Chocolate Resin Candle Decorations Cake Mould Cake Tin Set

#### **Installation Instruction of Adjustable 3d Cake Set:**



| Adjustable Cake<br>Set | Total Size(mm) | Height(mm) | Weight(g) | Thickness               |
|------------------------|----------------|------------|-----------|-------------------------|
| 8 Inch                 | 203*203mm      | 75mm       | 560g      | 1.2mm(Separator: 1.5mm) |
| 10 Inch                | 254*254mm      | 80mm       | 800g      | 1.2mm(Separator: 1.5mm) |
| 12 Inch                | 305*305mm      | 80mm       | 1000g     | 1.2mm(Separator: 1.5mm) |

#### **Picture Show:**













## Installation Instructions



















### **Production Flow:**

### Raw Materials







Spinning



**Tidying** 



Packing & Marking





Shenzhen NewPlanet Industrial Co., LTD established in 2010, is professional <u>cake</u> <u>baking pan suppliers china</u> and bakewares products factory, we hold strict quality control, and each product is filled full of our true passion for technology and honest service.