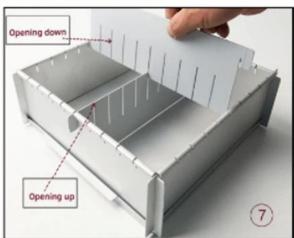

# Adjustable 3d Cake Pans Chocolate Resin Candle Decorations Cake Mould Cake Tin Set

#### **Installation Instruction of Adjustable 3d Cake Set:**



| Adjustable Cake<br>Set | Total Size(mm) | Height(mm) | Weight(g) | Thickness               |
|------------------------|----------------|------------|-----------|-------------------------|
| 8 Inch                 | 203*203mm      | 75mm       | 560g      | 1.2mm(Separator: 1.5mm) |
| 10 Inch                | 254*254mm      | 80mm       | 800g      | 1.2mm(Separator: 1.5mm) |
| 12 Inch                | 305*305mm      | 80mm       | 1000g     | 1.2mm(Separator: 1.5mm) |

#### **Picture Show:**













## Installation Instructions



















### **Production Flow:**

### Raw Materials







Spinning



**Tidying** 



Packing & Marking





Shenzhen NewPlanet Industrial Co., LTD established in 2010, is professional <u>cake</u> <u>baking pan suppliers china</u> and bakewares products factory, we hold strict quality control, and each product is filled full of our true passion for technology and honest service.