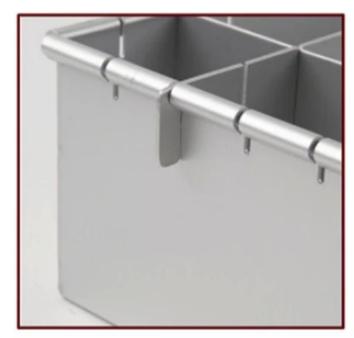

# Adjustable 3d Cake Pans Chocolate Resin Candle Decorations Cake Mould Cake Tin Set

#### **Installation Instruction of Adjustable 3d Cake Set:**



| Adjustable Cake<br>Set | Total Size(mm) | Height(mm) | Weight(g) | Thickness               |
|------------------------|----------------|------------|-----------|-------------------------|
| 8 Inch                 | 203*203mm      | 75mm       | 560g      | 1.2mm(Separator: 1.5mm) |
| 10 Inch                | 254*254mm      | 80mm       | 800g      | 1.2mm(Separator: 1.5mm) |
| 12 Inch                | 305*305mm      | 80mm       | 1000g     | 1.2mm(Separator: 1.5mm) |

#### **Picture Show:**













## Installation Instructions



















### **Production Flow:**

### Raw Materials







Spinning



**Tidying** 



Packing & Marking





Shenzhen NewPlanet Industrial Co., LTD established in 2010, is professional <u>cake</u> <u>baking pan suppliers china</u> and bakewares products factory, we hold strict quality control, and each product is filled full of our true passion for technology and honest service.