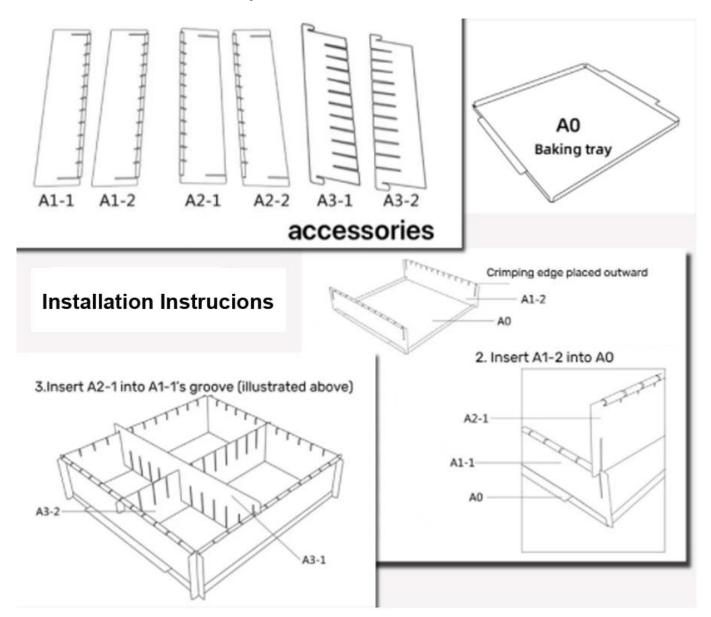

# Adjustable 3d Cake Pans Chocolate Resin Candle Decorations Cake Mould Cake Tin Set

#### **Installation Instruction of Adjustable 3d Cake Set:**



| Adjustable Cake<br>Set | Total Size(mm) | Height(mm) | Weight(g) | Thickness               |
|------------------------|----------------|------------|-----------|-------------------------|
| 8 Inch                 | 203*203mm      | 75mm       | 560g      | 1.2mm(Separator: 1.5mm) |
| 10 Inch                | 254*254mm      | 80mm       | 800g      | 1.2mm(Separator: 1.5mm) |
| 12 Inch                | 305*305mm      | 80mm       | 1000g     | 1.2mm(Separator: 1.5mm) |

#### **Picture Show:**













## Installation Instructions



















### **Production Flow:**

### Raw Materials







Spinning



**Tidying** 



Packing & Marking





Shenzhen NewPlanet Industrial Co., LTD established in 2010, is professional <u>cake</u> <u>baking pan suppliers china</u> and bakewares