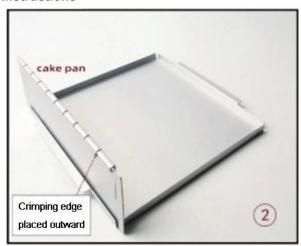

# Adjustable 3d Cake Pans Chocolate Resin Candle Decorations Cake Mould Cake Tin Set

#### **Installation Instruction of Adjustable 3d Cake Set:**



| Adjustable Cake<br>Set | Total Size(mm) | Height(mm) | Weight(g) | Thickness               |
|------------------------|----------------|------------|-----------|-------------------------|
| 8 Inch                 | 203*203mm      | 75mm       | 560g      | 1.2mm(Separator: 1.5mm) |
| 10 Inch                | 254*254mm      | 80mm       | 800g      | 1.2mm(Separator: 1.5mm) |
| 12 Inch                | 305*305mm      | 80mm       | 1000g     | 1.2mm(Separator: 1.5mm) |

#### **Picture Show:**













## Installation Instructions



















### **Production Flow:**

### Raw Materials







Spinning



**Tidying** 



Packing & Marking





Shenzhen NewPlanet Industrial Co., LTD established in 2010, is professional <u>cake</u> <u>baking pan suppliers china</u> and bakewares products factory, we hold strict quality control, and each product is filled full of our true passion for technology and honest service.