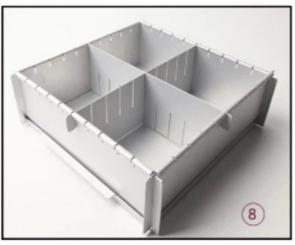

# Adjustable 3d Cake Pans Chocolate Resin Candle Decorations Cake Mould Cake Tin Set

#### **Installation Instruction of Adjustable 3d Cake Set:**



| Adjustable Cake<br>Set | Total Size(mm) | Height(mm) | Weight(g) | Thickness               |
|------------------------|----------------|------------|-----------|-------------------------|
| 8 Inch                 | 203*203mm      | 75mm       | 560g      | 1.2mm(Separator: 1.5mm) |
| 10 Inch                | 254*254mm      | 80mm       | 800g      | 1.2mm(Separator: 1.5mm) |
| 12 Inch                | 305*305mm      | 80mm       | 1000g     | 1.2mm(Separator: 1.5mm) |

#### **Picture Show:**













## Installation Instructions



















### **Production Flow:**

### Raw Materials







Spinning



**Tidying** 



Packing & Marking





Shenzhen NewPlanet Industrial Co., LTD established in 2010, is professional <u>cake</u> <u>baking pan suppliers china</u> and bakewares products factory, we hold strict quality control, and each product is filled full of our true passion for technology and honest service.