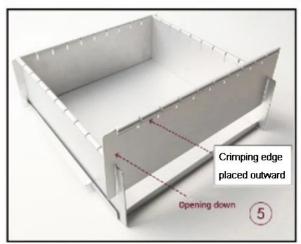

# Adjustable 3d Cake Pans Chocolate Resin Candle Decorations Cake Mould Cake Tin Set

#### **Installation Instruction of Adjustable 3d Cake Set:**



| Adjustable Cake<br>Set | Total Size(mm) | Height(mm) | Weight(g) | Thickness               |
|------------------------|----------------|------------|-----------|-------------------------|
| 8 Inch                 | 203*203mm      | 75mm       | 560g      | 1.2mm(Separator: 1.5mm) |
| 10 Inch                | 254*254mm      | 80mm       | 800g      | 1.2mm(Separator: 1.5mm) |
| 12 Inch                | 305*305mm      | 80mm       | 1000g     | 1.2mm(Separator: 1.5mm) |

#### **Picture Show:**













## Installation Instructions



















### **Production Flow:**

### Raw Materials







Spinning



**Tidying** 



Packing & Marking





Shenzhen NewPlanet Industrial Co., LTD established in 2010, is professional <u>cake</u> <u>baking pan suppliers china</u> and bakewares products factory, we hold strict quality control, and each product is filled full of our true passion for technology and honest service.