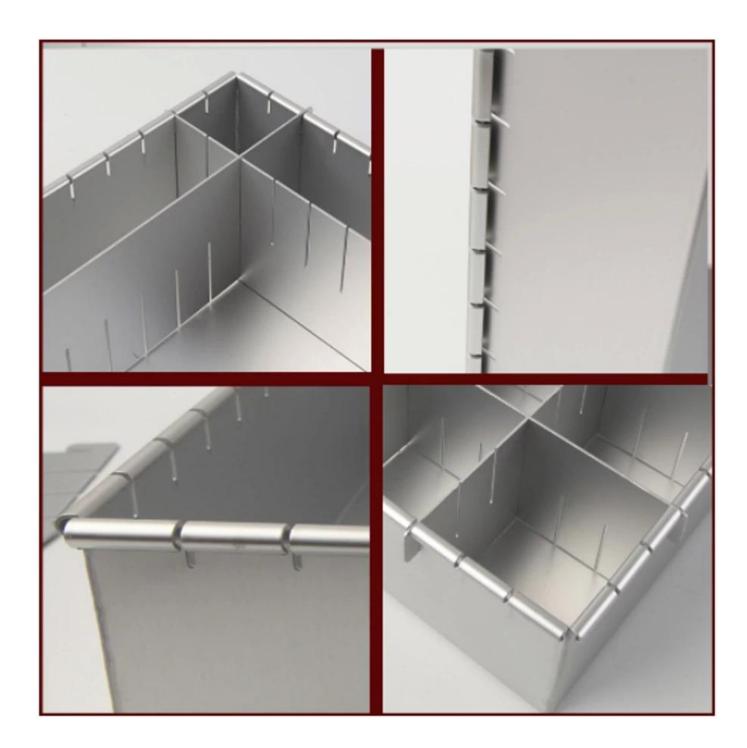

# Adjustable 3d Cake Pans Chocolate Resin Candle Decorations Cake Mould Cake Tin Set

#### **Installation Instruction of Adjustable 3d Cake Set:**



| Adjustable Cake<br>Set | Total Size(mm) | Height(mm) | Weight(g) | Thickness               |
|------------------------|----------------|------------|-----------|-------------------------|
| 8 Inch                 | 203*203mm      | 75mm       | 560g      | 1.2mm(Separator: 1.5mm) |
| 10 Inch                | 254*254mm      | 80mm       | 800g      | 1.2mm(Separator: 1.5mm) |
| 12 Inch                | 305*305mm      | 80mm       | 1000g     | 1.2mm(Separator: 1.5mm) |

#### **Picture Show:**













## Installation Instructions



















### **Production Flow:**

### Raw Materials







Spinning



**Tidying** 



Packing & Marking





Shenzhen NewPlanet Industrial Co., LTD established in 2010, is professional <u>cake</u> <u>baking pan suppliers china</u> and bakewares products factory, we hold strict quality control, and each product is filled full of our true passion for technology and honest service.