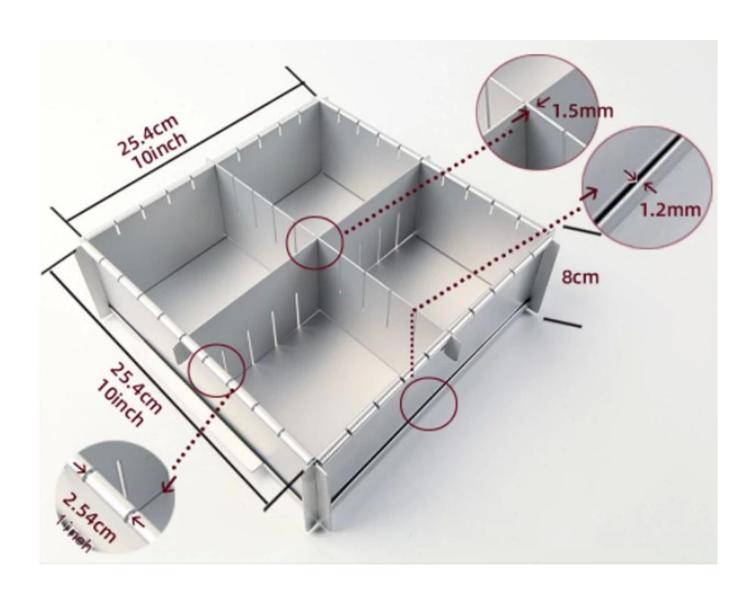

#### **Installation Instruction of Adjustable 3d Cake Set:**

| Adjustable Cake<br>Set | Total Size(mm) | Height(mm) | Weight(g) | Thickness               |
|------------------------|----------------|------------|-----------|-------------------------|
| 8 Inch                 | 203*203mm      | 75mm       | 560g      | 1.2mm(Separator: 1.5mm) |
| 10 Inch                | 254*254mm      | 80mm       | 800g      | 1.2mm(Separator: 1.5mm) |
| 12 Inch                | 305*305mm      | 80mm       | 1000g     | 1.2mm(Separator: 1.5mm) |

#### **Picture Show:**