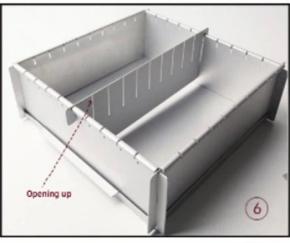

# Adjustable 3d Cake Pans Chocolate Resin Candle Decorations Cake Mould Cake Tin Set

#### **Installation Instruction of Adjustable 3d Cake Set:**



| Adjustable Cake<br>Set | Total Size(mm) | Height(mm) | Weight(g) | Thickness               |
|------------------------|----------------|------------|-----------|-------------------------|
| 8 Inch                 | 203*203mm      | 75mm       | 560g      | 1.2mm(Separator: 1.5mm) |
| 10 Inch                | 254*254mm      | 80mm       | 800g      | 1.2mm(Separator: 1.5mm) |
| 12 Inch                | 305*305mm      | 80mm       | 1000g     | 1.2mm(Separator: 1.5mm) |

#### **Picture Show:**













## Installation Instructions



















### **Production Flow:**

### Raw Materials







Spinning



**Tidying** 



Packing & Marking





Shenzhen NewPlanet Industrial Co., LTD established in 2010, is professional <u>cake</u> <u>baking pan suppliers china</u> and bakewares products factory, we hold strict quality control, and each product is filled full of our true passion for technology and honest service.