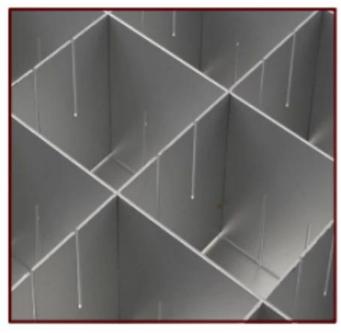

# Adjustable 3d Cake Pans Chocolate Resin Candle Decorations Cake Mould Cake Tin Set

#### **Installation Instruction of Adjustable 3d Cake Set:**



| Adjustable Cake<br>Set | Total Size(mm) | Height(mm) | Weight(g) | Thickness               |
|------------------------|----------------|------------|-----------|-------------------------|
| 8 Inch                 | 203*203mm      | 75mm       | 560g      | 1.2mm(Separator: 1.5mm) |
| 10 Inch                | 254*254mm      | 80mm       | 800g      | 1.2mm(Separator: 1.5mm) |
| 12 Inch                | 305*305mm      | 80mm       | 1000g     | 1.2mm(Separator: 1.5mm) |

#### **Picture Show:**













## Installation Instructions



















### **Production Flow:**

### Raw Materials







Spinning



**Tidying** 



Packing & Marking





Shenzhen NewPlanet Industrial Co., LTD established in 2010, is professional <u>cake</u> <u>baking pan suppliers china</u> and bakewares products factory, we hold strict quality control, and each product is filled full of our true passion for technology and honest service.