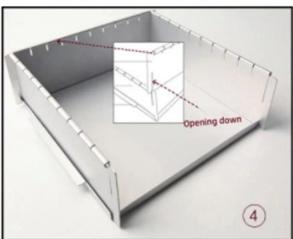

# Adjustable 3d Cake Pans Chocolate Resin Candle Decorations Cake Mould Cake Tin Set

#### **Installation Instruction of Adjustable 3d Cake Set:**



| Adjustable Cake<br>Set | Total Size(mm) | Height(mm) | Weight(g) | Thickness               |
|------------------------|----------------|------------|-----------|-------------------------|
| 8 Inch                 | 203*203mm      | 75mm       | 560g      | 1.2mm(Separator: 1.5mm) |
| 10 Inch                | 254*254mm      | 80mm       | 800g      | 1.2mm(Separator: 1.5mm) |
| 12 Inch                | 305*305mm      | 80mm       | 1000g     | 1.2mm(Separator: 1.5mm) |

#### **Picture Show:**













## Installation Instructions



















### **Production Flow:**

### Raw Materials







Spinning



**Tidying** 



Packing & Marking





Shenzhen NewPlanet Industrial Co., LTD established in 2010, is professional <u>cake</u> <u>baking pan suppliers china</u> and bakewares products factory, we hold strict quality control, and each product is filled full of our true passion for technology and honest service.