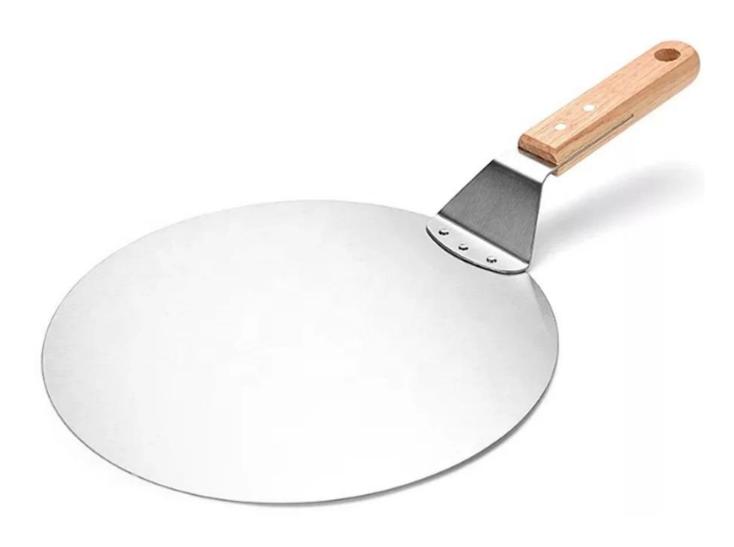

## **Product Description:**

| shovel size    | Handle size | Weigh | Height mm) | Thickness |
|----------------|-------------|-------|------------|-----------|
| 260cm Diameter | 12.5cm      | 325g  | 11cm       | 1.2mm     |