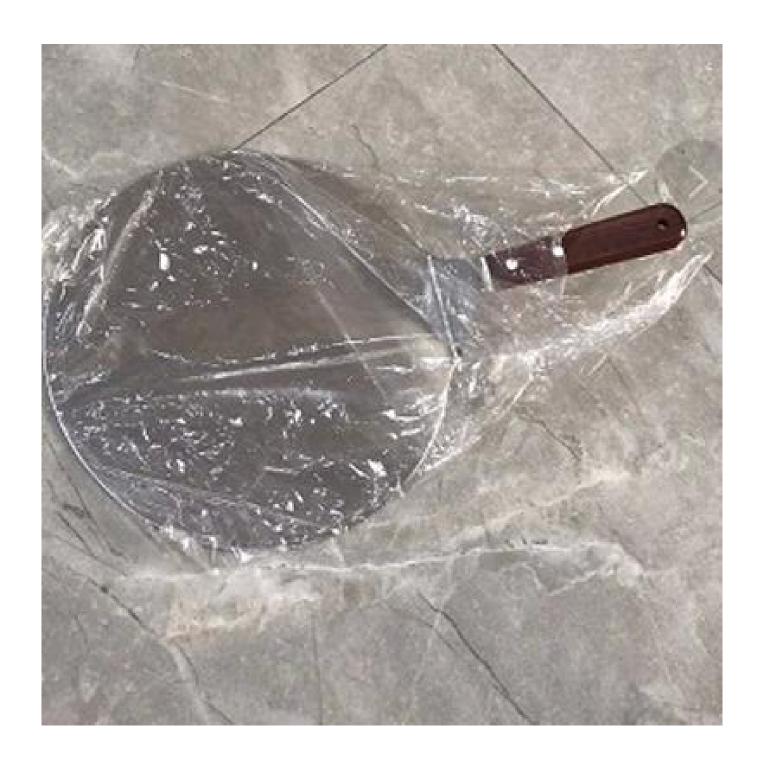

## Stainless Steel Round Pizza Shovel Wood Handle Baking Tool Cake Pizza Transfer

## Features and difference of Pizza Tools:

- 1). Large and sturdy perfect for moving pizzas up to 12" in diameter
- 2). Environmentally friendly wood rubberwood uses plantation trees that have already served a useful function.
- 3). Perfect for personalising to make a unique gift a great tool for pizza enthusiasts!