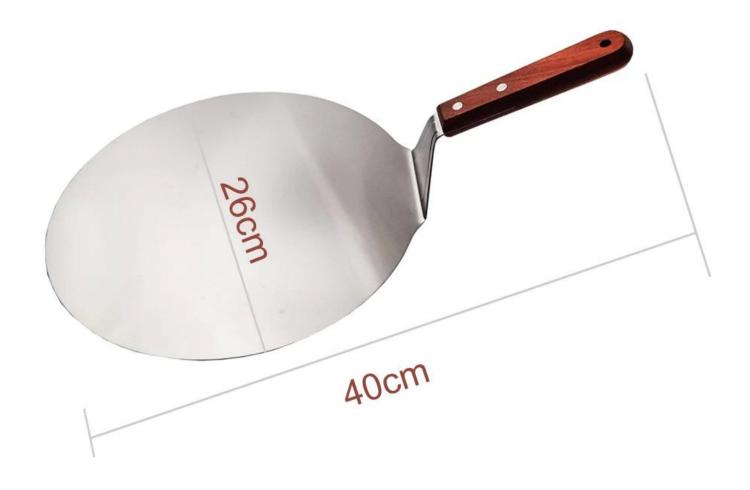

## **Product Description:**

| shovel size    | Handle size | Weigh | Height mm) | Thickness |
|----------------|-------------|-------|------------|-----------|
| 260cm Diameter | 12.5cm      | 325g  | 11cm       | 1.2mm     |