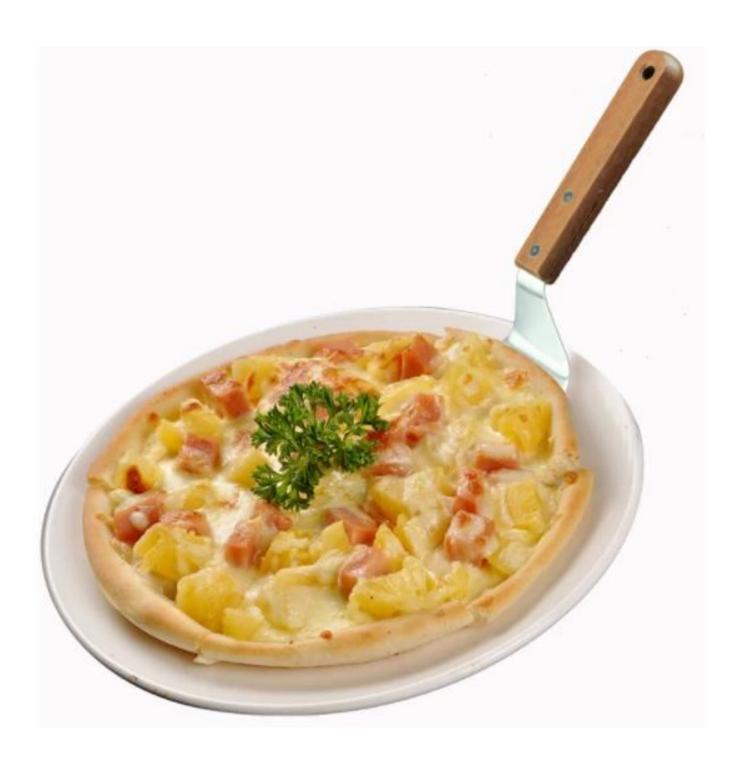

## Stainless Steel Round Pizza Shovel Wood Handle Baking Tool Cake Pizza Transfer

## Features and difference of Pizza Tools:

- 1). Large and sturdy perfect for moving pizzas up to 12" in diameter
- 2). Environmentally friendly wood rubberwood uses plantation trees that have already served a useful function.
- 3). Perfect for personalising to make a unique gift a great tool for pizza enthusiasts!