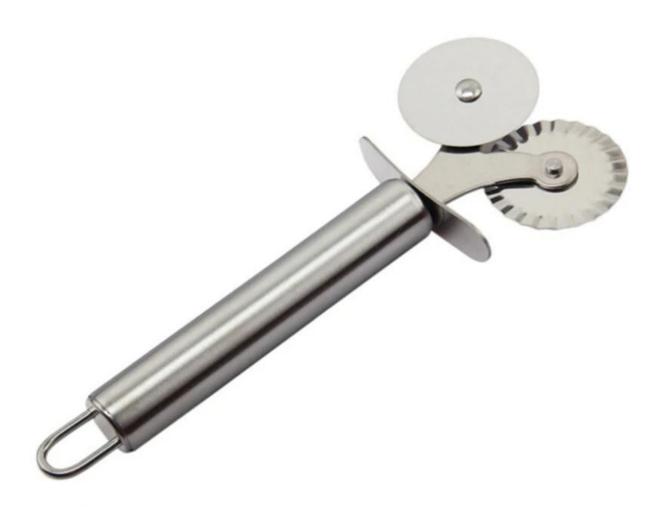

# **Stainless Steel Double Blade with Protective Blade Round Lace Knife Pizza Roller Pizza Wheel Cutter**