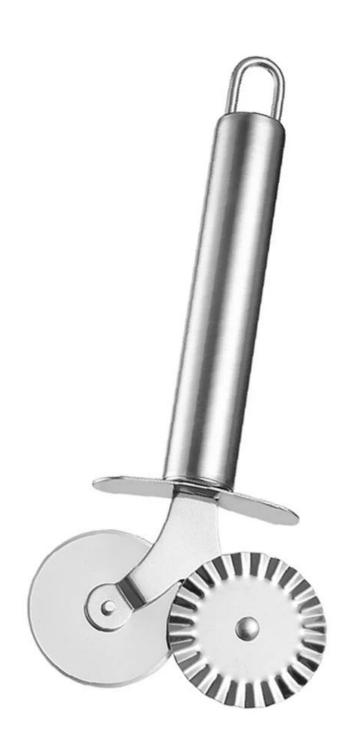

# **Stainless Steel Double Blade with Protective Blade Round Lace Knife Pizza Roller Pizza Wheel Cutter**