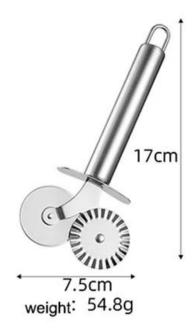

# **Stainless Steel Double Blade with Protective Blade Round Lace Knife Pizza Roller Pizza Wheel Cutter**