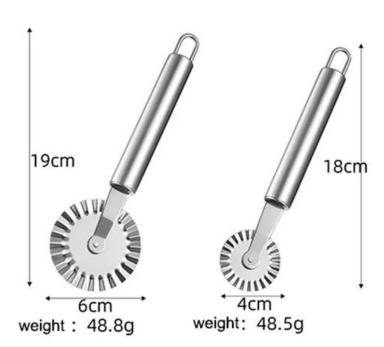

# **Stainless Steel Double Blade with Protective Blade Round Lace Knife Pizza Roller Pizza Wheel Cutter**

# **Picture Show:**

Shenzhen NewPlanet Industrial Co., Ltd. has more than ten years of experiences in manufacturing and exporting metal baking tools and coffee tools, and we keep focusing on research and developments in the domestic use and commercial use. Now Whipme has more than 2,200 styles of products and has more than 1,800 types of the baking molds which it is the number one in China.