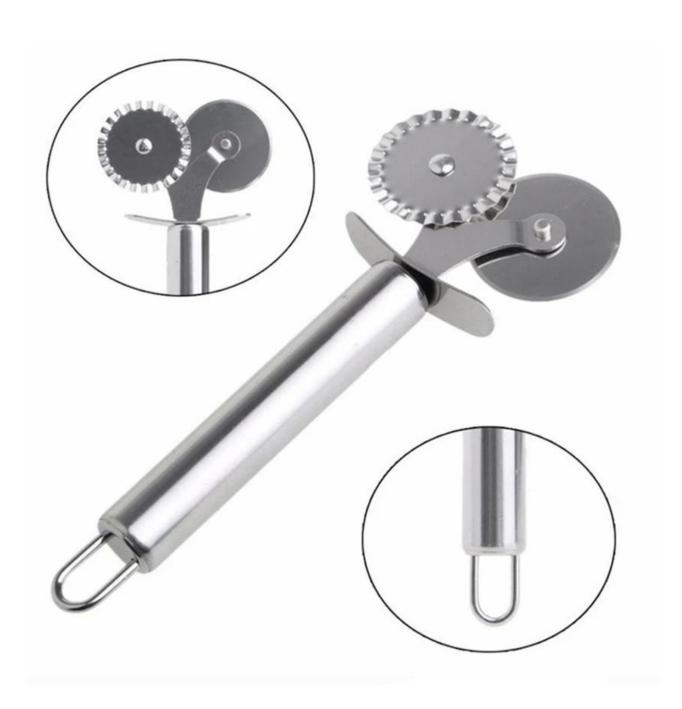

# **Stainless Steel Double Blade with Protective Blade Round Lace Knife Pizza Roller Pizza Wheel Cutter**

# **Picture Show:**

Shenzhen NewPlanet Industrial Co., Ltd. has more than ten years of experiences in manufacturing and exporting metal baking tools and coffee tools, and we keep focusing on research and developments in the domestic use and commercial use. Now Whipme has more than 2,200 styles of products and has more than 1,800 types of the baking molds which it is the number one in China.