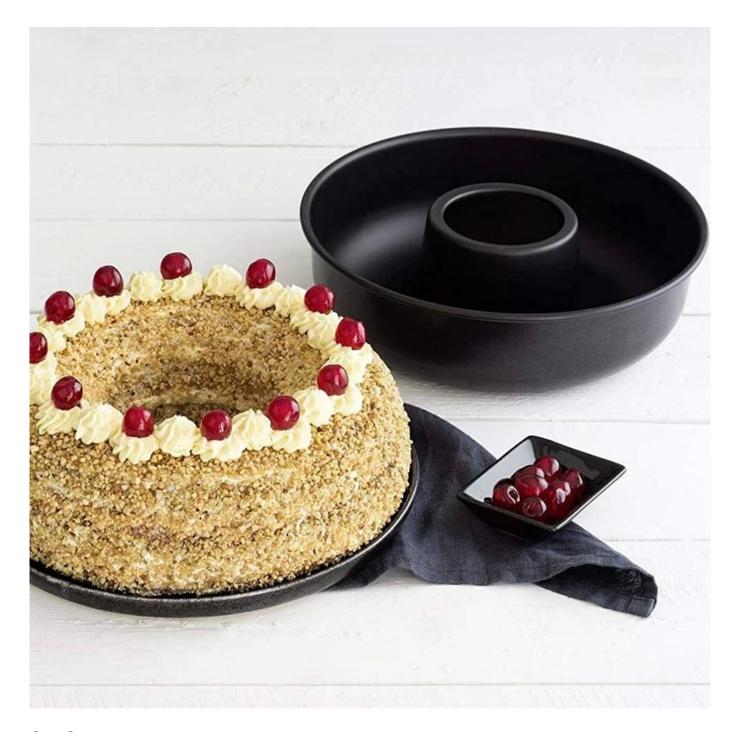

## Reusable 12 Inch Cookie Pans Aluminum Bundt Ring Fluted Cake Tin

## **Picture Show:**