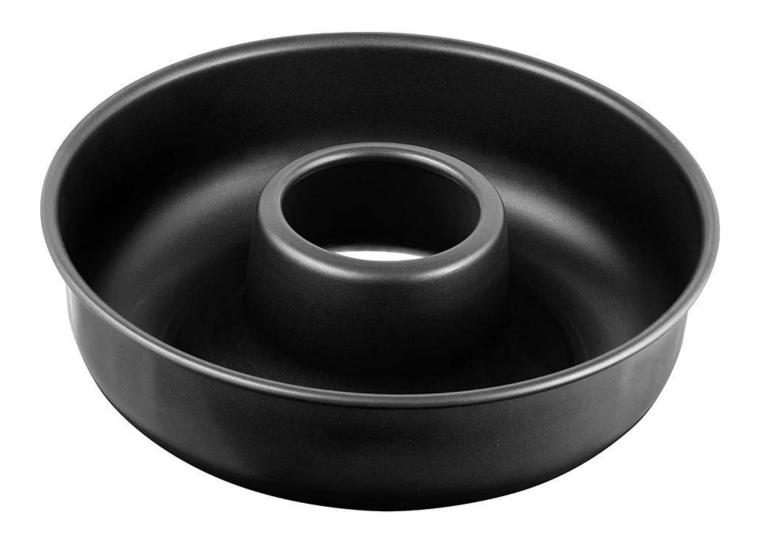

## Reusable 12 Inch Cookie Pans Aluminum Bundt Ring Fluted Cake Tin

## **Picture Show:**