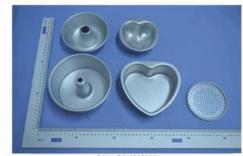

bility, responsy private integrity accordingly.

: CANHG2109099801 : May 25, 2021 : May 25, 2021 to Jun 01, 2021 Sample Receiving Date Test Performing Data Test Performed

: Balacted test(s) as requested by applicant Test Result Summery

| No. | Test(s) Requested                                            | Result(x) | Comments    |
|-----|--------------------------------------------------------------|-----------|-------------|
| 1   | US FOA OFG Sec. \$45,500 - Leadhadle Lead                    | PASS      |             |
|     | US CMA recommended specification-Aluminium alicy composition | PASS      | · · · · · · |

Signed for and on behalf of SGS-CSTC Standards Technical Services Co., Ltd. Shunde Branch

Same







SGS

Test Report No.80HL2105008711QA Deta: Jun 02, 2021

Page 4 of 4



CANHG2109093601

Remark: This test was subcontracted to BOS-CSTC Standards Technical Services Co., Ltd. Quangshou Branch. ""End of Report""



17-big constant to be full association to the full constant and the full constant association and the full constant association and the full constant and