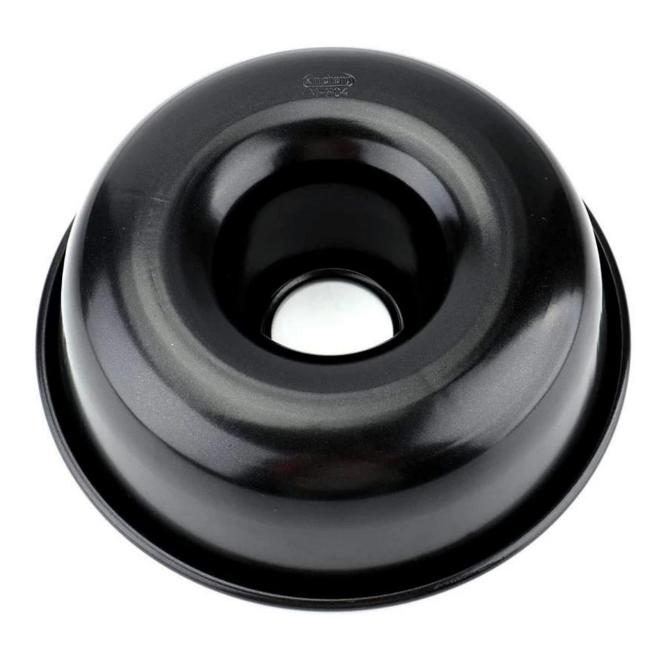

## Reusable 12 Inch Cookie Pans Aluminum Bundt Ring Fluted Cake Tin

## **Picture Show:**