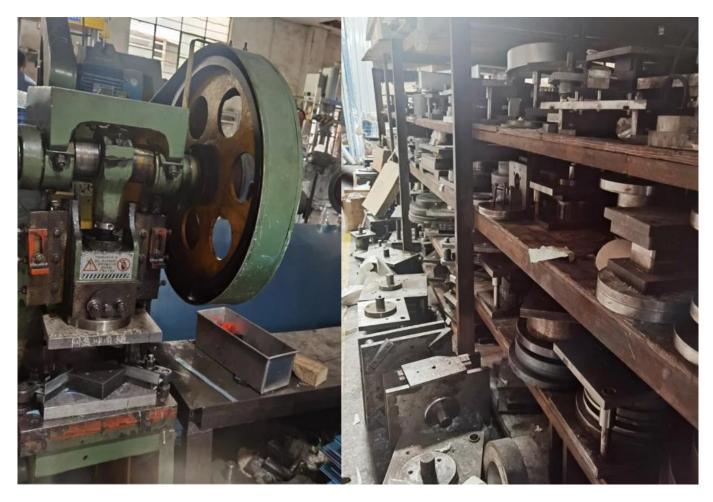

## **Factory Corner of Mold:**

Test Report:

Test Report No.80HL2105008711QA Cete: Jun 02, 2021

Page 1 of 4

XINXIN NOUSTRIAL CO., LTD R. 7, Huiha Building, 4075 LongXlang Road, Shanshan, China

Sample Description : PIZZA BHOVEL : 200W : 8PP-3036 Style No. ten No.