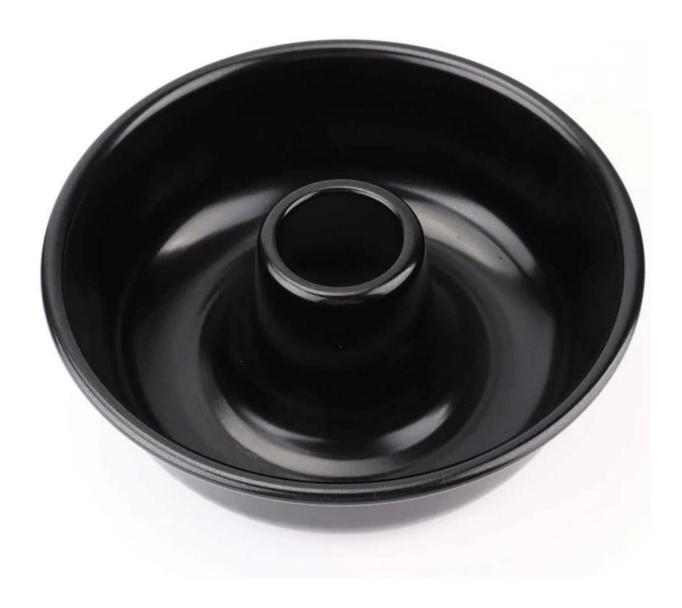

## Reusable 12 Inch Cookie Pans Aluminum Bundt Ring Fluted Cake Tin

## **Picture Show:**