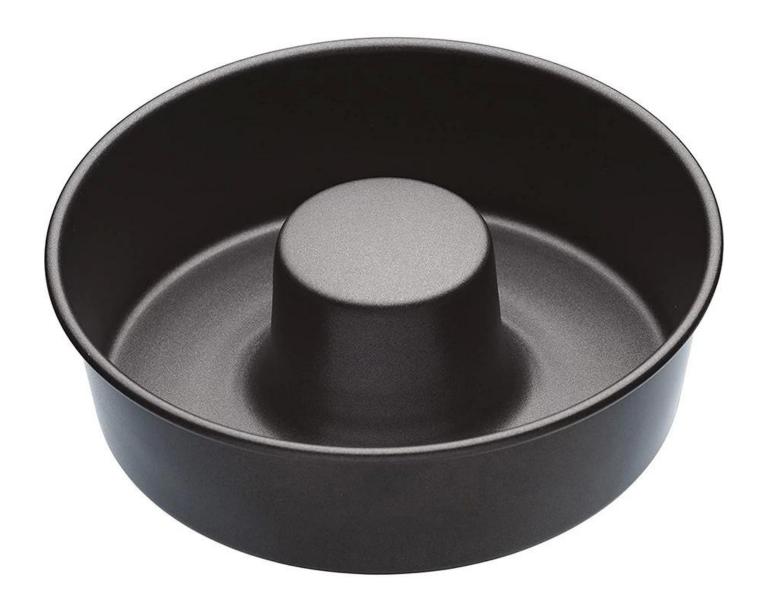

## Reusable 12 Inch Cookie Pans Aluminum Bundt Ring Fluted Cake Tin

## **Picture Show:**