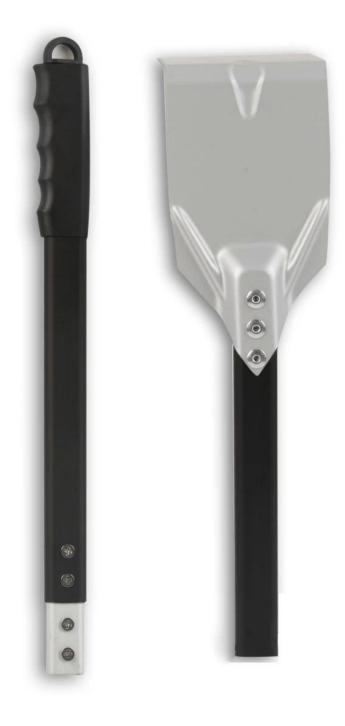

2). **Comfortable Handle**: The handle design is ergonomic, the palm and the handle can fit well, and there are grooves on the handle for fingers to use, providing good comfort during use.

#### **Picture Show:**

44cm