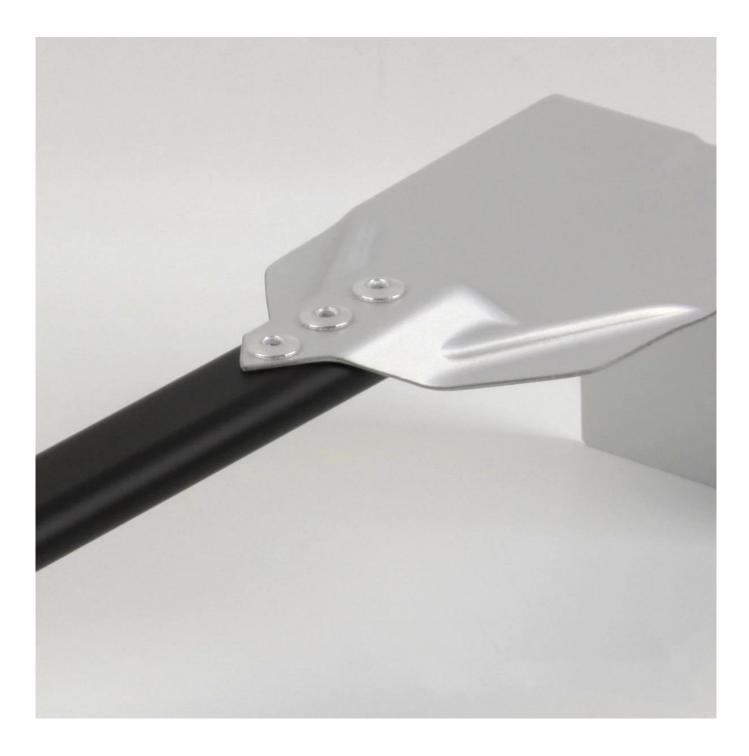

#### Features:

1). **Effective Tools for Ashing**: The extended ash scraper can easily clean the ash in the furnace. The bottom is flat, which can clean a large amount of ash at one time, reducing the number of ash and ash discharge during the ash removal process, saving time and effort.

#### **Picture Show:**

44cm