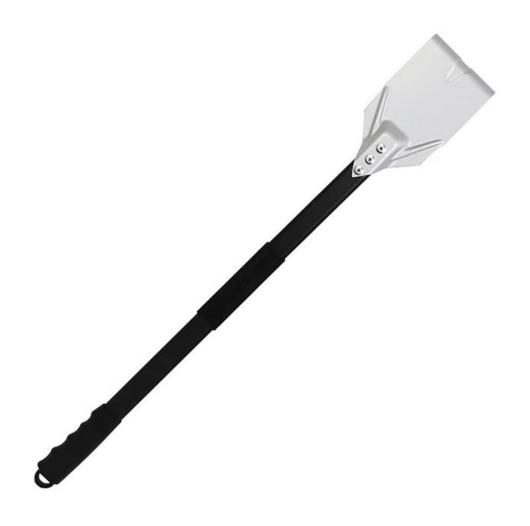

#### Features:

1). **Effective Tools for Ashing**: The extended ash scraper can easily clean the ash in the furnace. The bottom is flat, which can clean a large amount of ash at one time, reducing the number of ash and ash discharge during the ash removal process, saving time and effort.

2). **Comfortable Handle**: The handle design is ergonomic, the palm and the handle can fit well, and there are grooves on the handle for fingers to use, providing good comfort during use.

#### **Picture Show:**

44cm