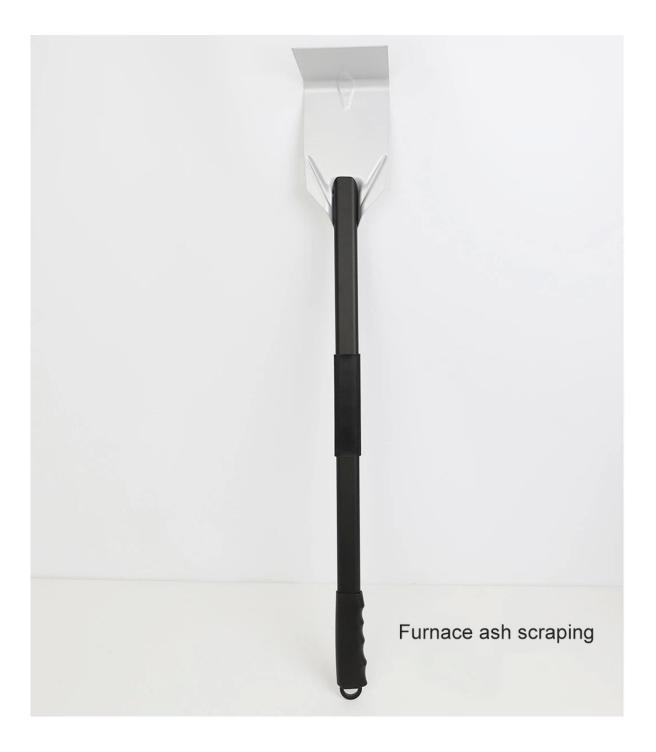

#### Features:

1). **Effective Tools for Ashing**: The extended ash scraper can easily clean the ash in the furnace. The bottom is flat, which can clean a large amount of ash at one time, reducing the number of ash and ash discharge during the ash removal process, saving time and effort.

2). **Comfortable Handle**: The handle design is ergonomic, the palm and the handle can fit well, and there are grooves on the handle for fingers to use, providing good comfort during use.

#### **Picture Show:**

44cm