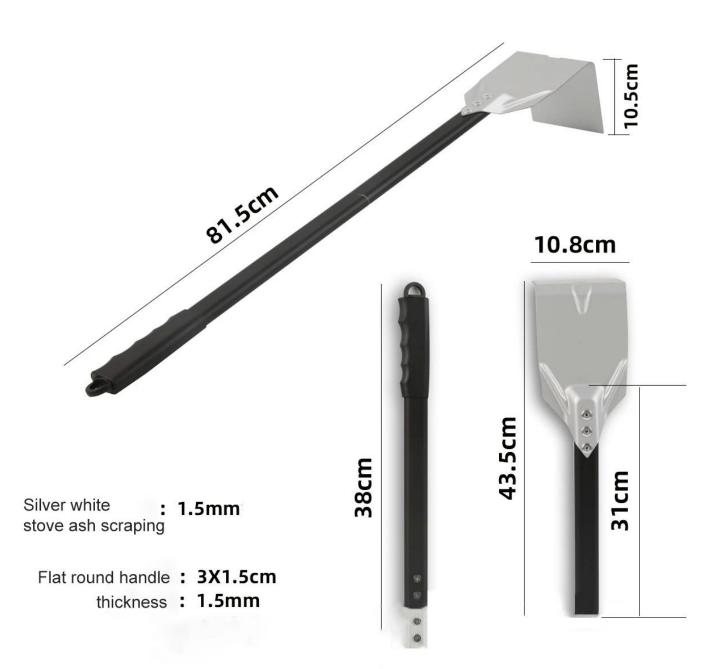

#### Features:

1). **Effective Tools for Ashing**: The extended ash scraper can easily clean the ash in the furnace. The bottom is flat, which can clean a large amount of ash at one time, reducing the number of ash and ash discharge during the ash removal process, saving time and effort.

2). **Comfortable Handle**: The handle design is ergonomic, the palm and the handle can fit well, and there are grooves on the handle for fingers to use, providing good comfort during use.