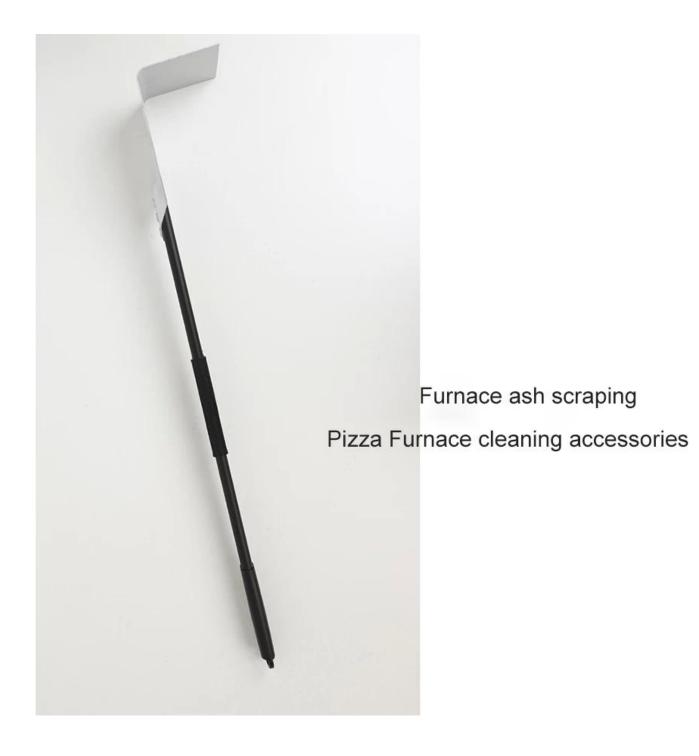

#### Features:

1). **Effective Tools for Ashing**: The extended ash scraper can easily clean the ash in the furnace. The bottom is flat, which can clean a large amount of ash at one time, reducing the number of ash and ash discharge during the ash removal process, saving time and effort.

2). **Comfortable Handle**: The handle design is ergonomic, the palm and the handle can fit well, and there are grooves on the handle for fingers to use, providing good comfort during use.

#### **Picture Show:**

44cm