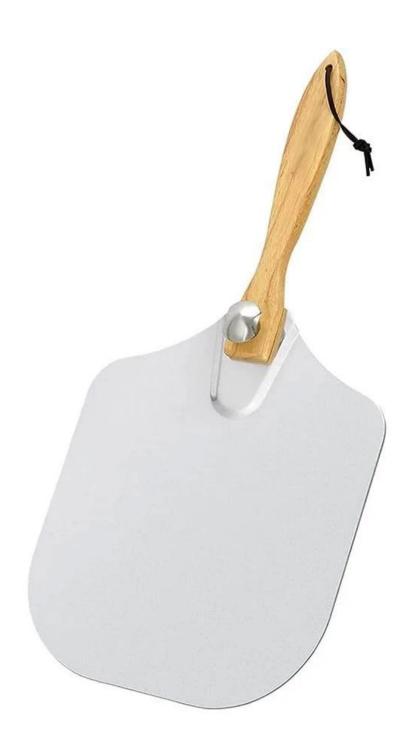

## Pizza Plate Detachable Handle

- 1). For a perfect pizza result: the spatula made of smooth, thin chrome-nickel steel can be pushed under the pizza and keeps its shape, for use in the kitchen at home and in the catering sector.
- 2). Multifunctional application: The bread scraper made of smooth and thin stainless steel for your own and professional kitchen can be ideally pushed under the bread or pizza without deforming the dough.