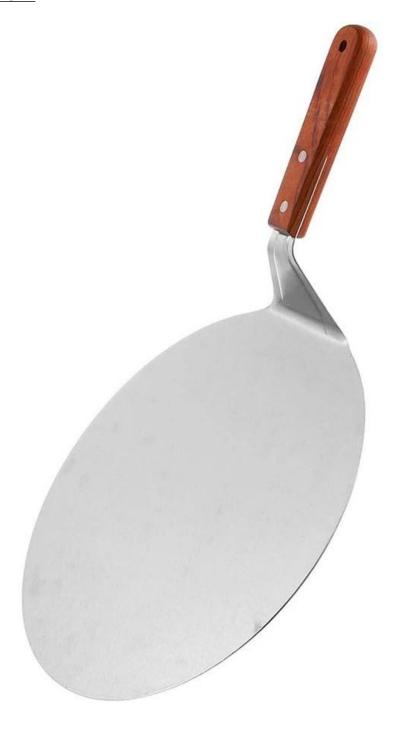

## **Pizza Plate With Handle**

- 1).Practical: The pizza shovel is the perfect tool for placing, turning and lifting a pizza or cake from an oven!
- 2). High quality: The pizza server with practical recessed handle is made of stainless steel and is therefore very durable and easy to clean.