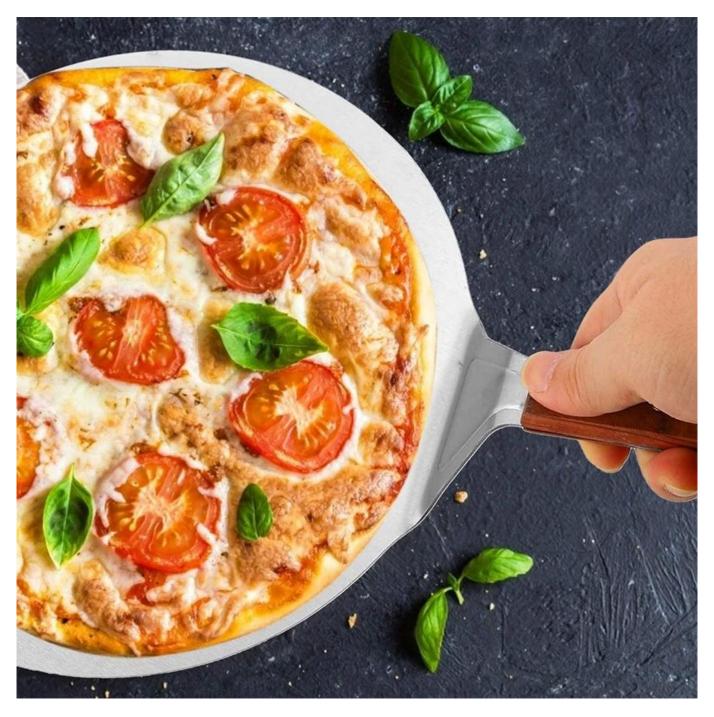

## **Picture Show:**

This is customized products for pizza tools, below pictures just for your reference, you can choose any pizza tools or baking tools as you need, please kindly advise the details so we can quote the accurate price, thank you very much.

## **Pizza Plate With Handle**

- 1).Practical: The pizza shovel is the perfect tool for placing, turning and lifting a pizza or cake from an oven!
- 2). High quality: The pizza server with practical recessed handle is made of stainless steel and is therefore very durable and easy to clean.