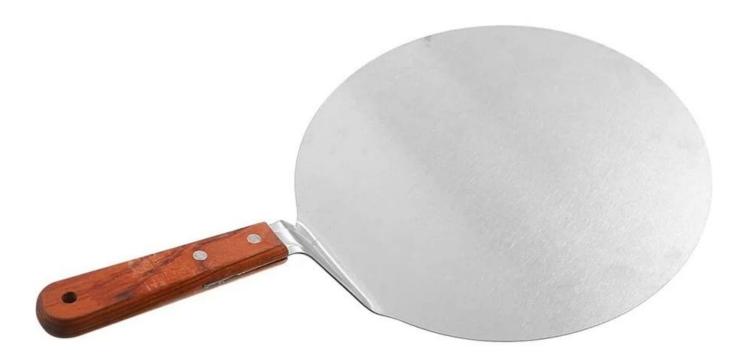

## **Pizza Plate With Handle**

- 1).Practical: The pizza shovel is the perfect tool for placing, turning and lifting a pizza or cake from an oven!
- 2). High quality: The pizza server with practical recessed handle is made of stainless steel and is therefore very durable and easy to clean.