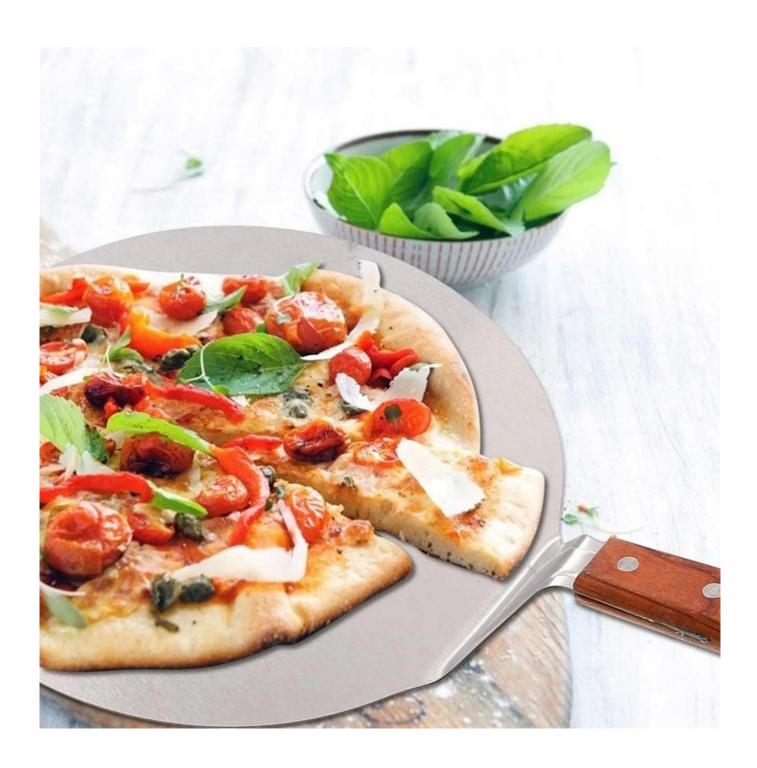

## **Picture Show:**

This is customized products for pizza tools, below pictures just for your reference, you can choose any pizza tools or baking tools as you need, please kindly advise the details so we can quote the accurate price, thank you very much.

## **Pizza Plate With Handle**

- 1).Practical: The pizza shovel is the perfect tool for placing, turning and lifting a pizza or cake from an oven!
- 2). High quality: The pizza server with practical recessed handle is made of stainless steel and is therefore very durable and easy to clean.