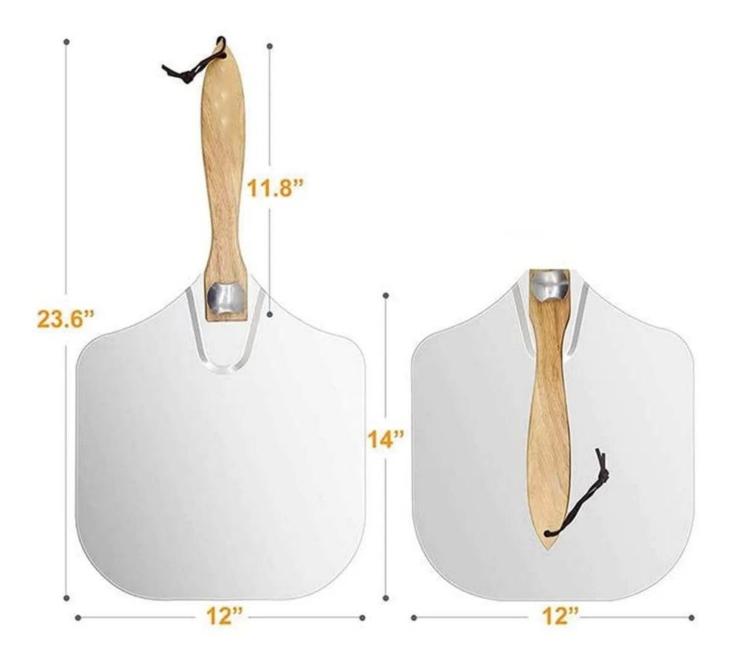

## Pizza Plate Detachable Handle

- 1). For a perfect pizza result: the spatula made of smooth, thin chrome-nickel steel can be pushed under the pizza and keeps its shape, for use in the kitchen at home and in the catering sector.
- 2). Multifunctional application: The bread scraper made of smooth and thin stainless steel for your own and professional kitchen can be ideally pushed under the bread or pizza without deforming the dough.