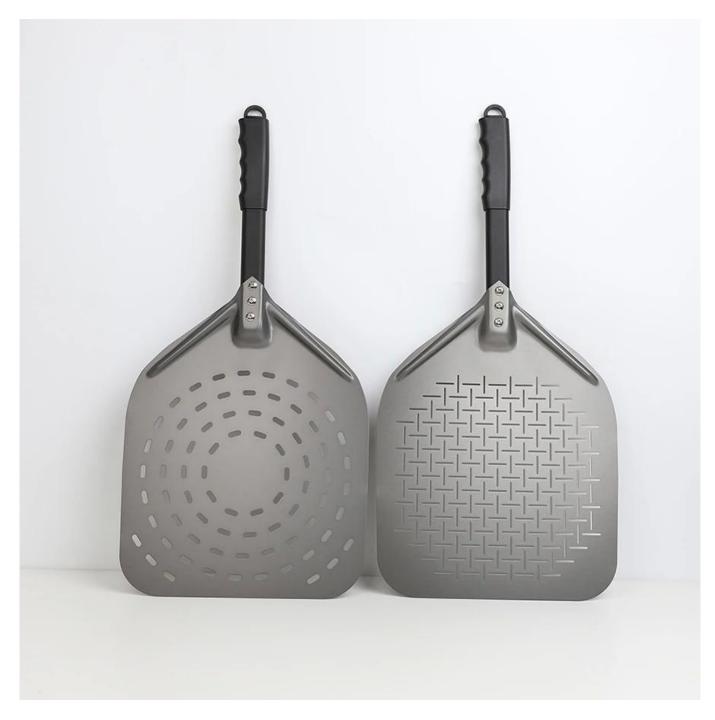

Heat-resistant Aluminum Handle Turning Pizza Shovel With Silicone Rotary Hook 12" Hard Coating Perforated Revolve Pizza Peels

**Picture Show:** 

This is customized products for pizza tools, below pictures just for your reference, you can choose any pizza tools or baking tools as you need, please kindly advise the details so we can quote the accurate price, thank you very much.

2). Pizza Peel - for indoor and outdoor pizza ovens, thin, stainless steel paddle to easily slide under pizzas, with unique folding handle for easy storage.