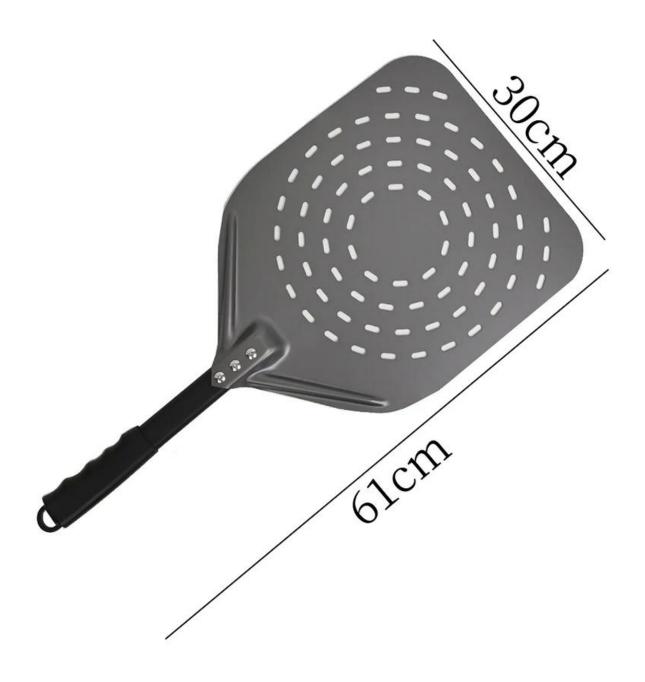

Heat-resistant Aluminum Handle Turning Pizza Shovel With Silicone Rotary Hook 12" Hard Coating Perforated Revolve Pizza Peels

**Picture Show:** 

This is customized products for pizza tools, below pictures just for your reference, you can choose any pizza tools or baking tools as you need, please kindly advise the details so we can quote the accurate price, thank you very much.

2). Pizza Peel - for indoor and outdoor pizza ovens, thin, stainless steel paddle to easily slide under pizzas, with unique folding handle for easy storage.