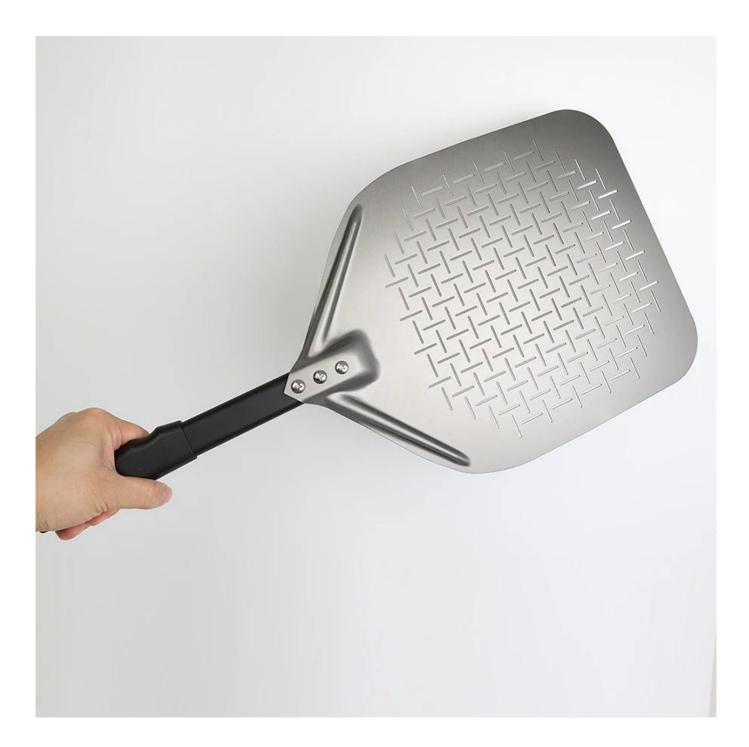

Heat-resistant Aluminum Handle Turning Pizza Shovel With Silicone Rotary Hook 12" Hard Coating Perforated Revolve Pizza Peels

**Picture Show:** 

This is customized products for pizza tools, below pictures just for your reference, you can choose any pizza tools or baking tools as you need, please kindly advise the details so we can quote the accurate price, thank you very much.

2). Pizza Peel - for indoor and outdoor pizza ovens, thin, stainless steel paddle to easily slide under pizzas, with unique folding handle for easy storage.