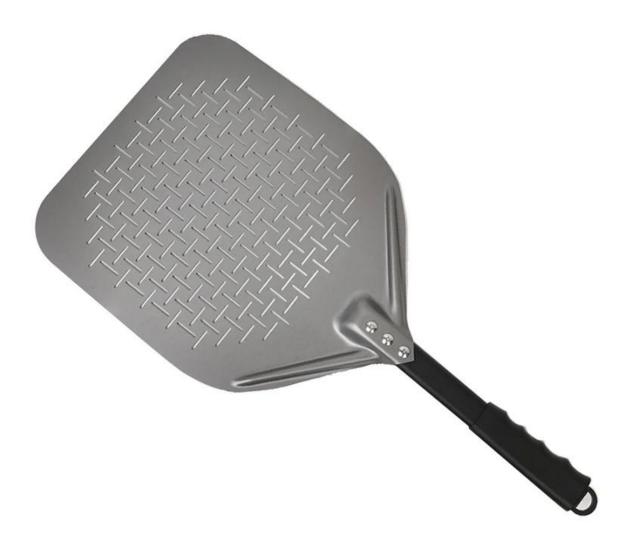

Heat-resistant Aluminum Handle Turning Pizza Shovel With Silicone Rotary Hook 12" Hard Coating Perforated Revolve Pizza Peels

**Picture Show:** 

This is customized products for pizza tools, below pictures just for your reference, you can choose any pizza tools or baking tools as you need, please kindly advise the details so we can quote the accurate price, thank you very much.

2). Pizza Peel - for indoor and outdoor pizza ovens, thin, stainless steel paddle to easily slide under pizzas, with unique folding handle for easy storage.