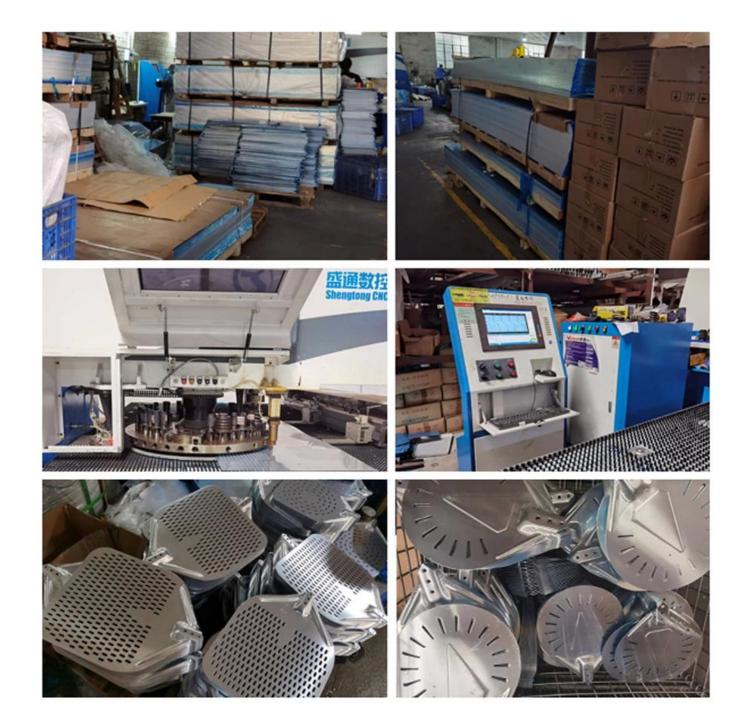

delicious paste will ooze out, leaving the peel inside. It's like magic!

2).No more manually hand chopping your garlic! This garlic press perfectly minces and grinds garlic so your veggie, meat, sauce, or salad dressing will be so delicious your guests will think you had a professional chef!

# Egg Whisk Muti 2 in 1 Cream Hand Egg Beater

1).Food grade Hand stainless Steel Kitchen Whisk tools Wire whisk easy to use and lightweight to use,Non-electric egg beater, wire of this egg beater is thick and not easily deformed,easy to clean

2).The shape and material of the handle makes it not only extremely comfortable to hold but non-slip too. It's also one of the most lightweight of all the balloon whisks we tried, meaning your arm won't get too tired, even after vigorous whisking.

Factory:





### FAQs:

### 1.Can you provide samples?

Yes, but we need to pay the sample fee and freight.

We will refunded once you place the first order.

#### 2.Does the production support OEM?

Of course, OEM orders are always welcome.

#### 3.Do you accept customized logo?

Of course, Usually we make laser logo on the pizza peels, for the package, it is better to provide the artwork.

### 4.When is the delivery time?

15-25 days after receiving the deposit, the production is completed and the goods will be delivered after receiving the payment.