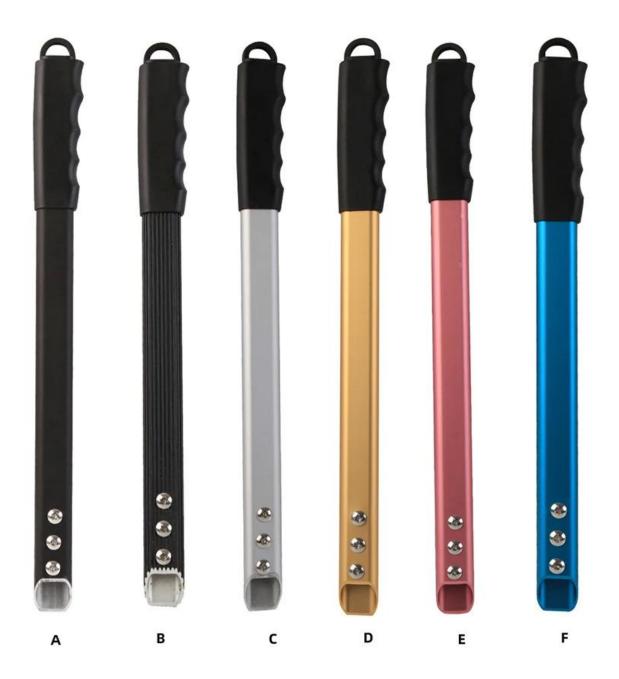

Heat-resistant Aluminum Handle Turning Pizza Shovel With Silicone Rotary Hook 12" Hard Coating Perforated Revolve Pizza Peels

**Picture Show:** 

This is customized products for pizza tools, below pictures just for your reference, you can choose any pizza tools or baking tools as you need, please kindly advise the details so we can quote the accurate price, thank you very much.