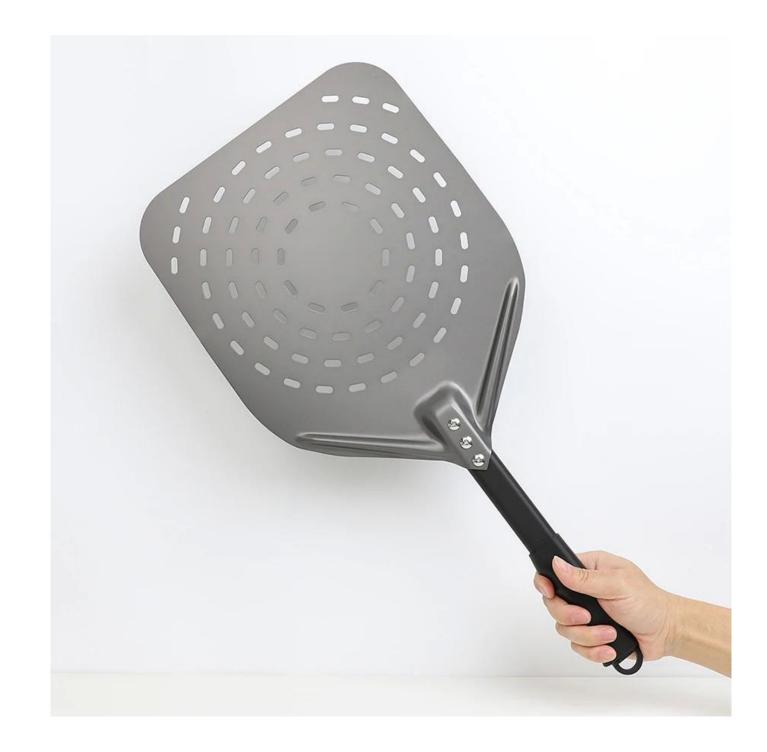

Heat-resistant Aluminum Handle Turning Pizza Shovel With Silicone Rotary Hook 12" Hard Coating Perforated Revolve Pizza Peels

**Picture Show:** 

This is customized products for pizza tools, below pictures just for your reference, you can choose any pizza tools or baking tools as you need, please kindly advise the details so we can quote the accurate price, thank you very much.

2). Pizza Peel - for indoor and outdoor pizza ovens, thin, stainless steel paddle to easily slide under pizzas, with unique folding handle for easy storage.