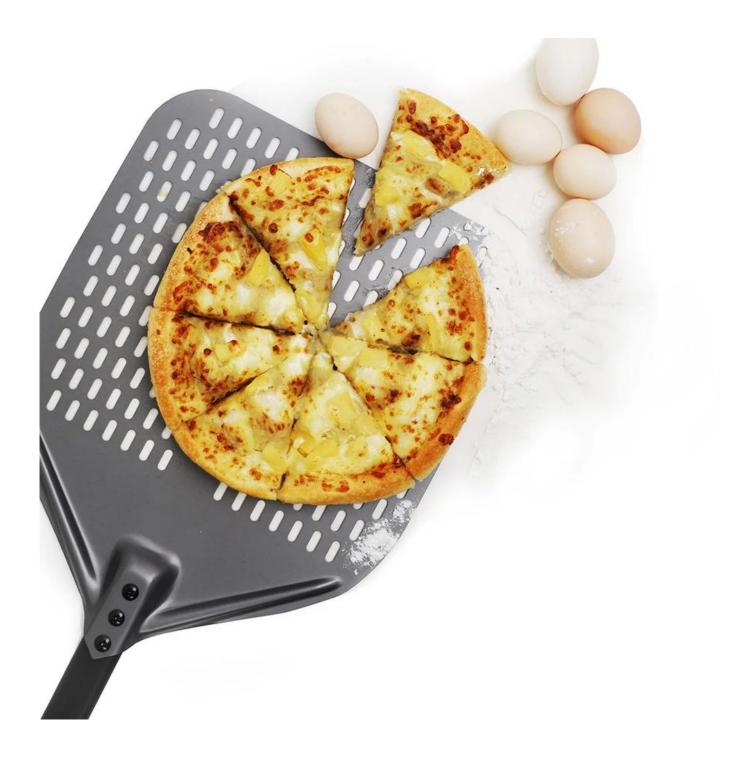

Heat-resistant Aluminum Handle Turning Pizza Shovel With Silicone Rotary Hook 12" Hard Coating Perforated Revolve Pizza Peels

**Picture Show:** 

This is customized products for pizza tools, below pictures just for your reference, you can choose any pizza tools or baking tools as you need, please kindly advise the details so we can quote the accurate price, thank you very much.

2). Pizza Peel - for indoor and outdoor pizza ovens, thin, stainless steel paddle to easily slide under pizzas, with unique folding handle for easy storage.