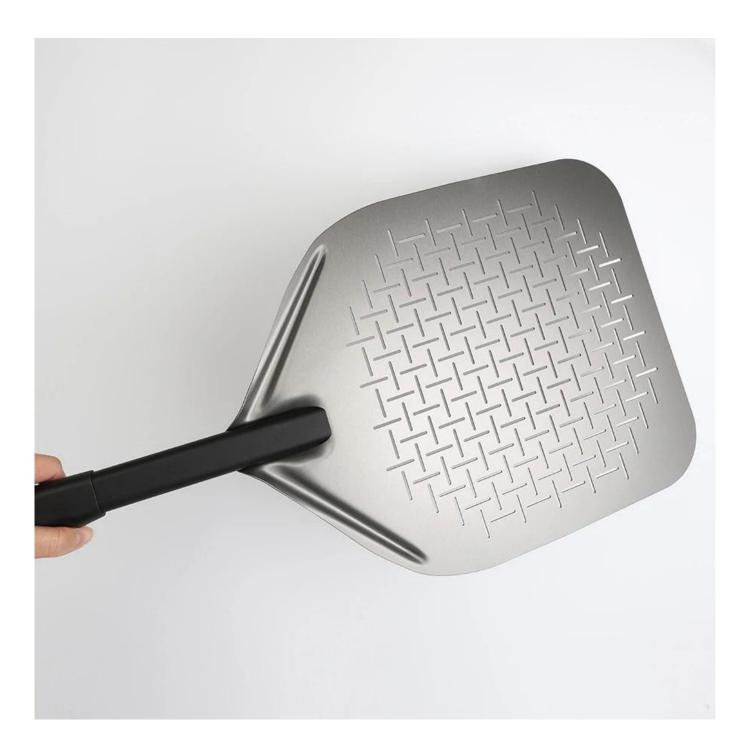

Heat-resistant Aluminum Handle Turning Pizza Shovel With Silicone Rotary Hook 12" Hard Coating Perforated Revolve Pizza Peels

**Picture Show:** 

This is customized products for pizza tools, below pictures just for your reference, you can choose any pizza tools or baking tools as you need, please kindly advise the details so we can quote the accurate price, thank you very much.

2). Pizza Peel - for indoor and outdoor pizza ovens, thin, stainless steel paddle to easily slide under pizzas, with unique folding handle for easy storage.