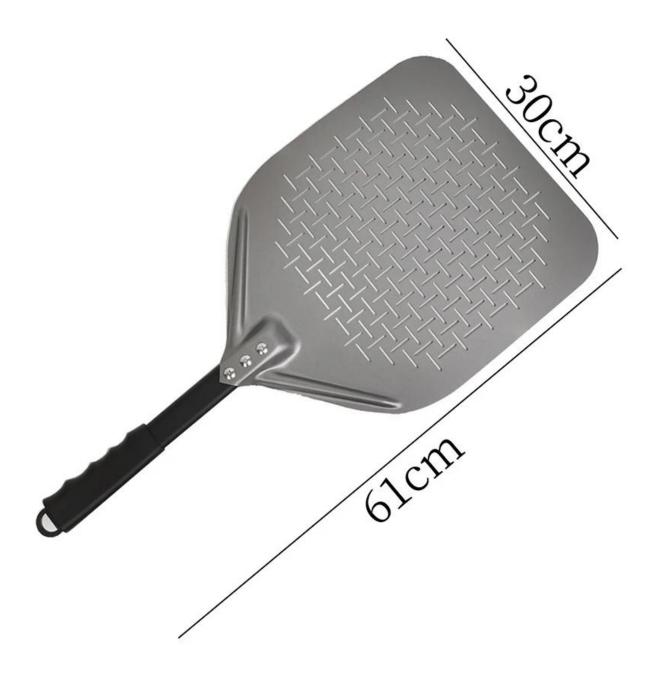

Heat-resistant Aluminum Handle Turning Pizza Shovel With Silicone Rotary Hook 12" Hard Coating Perforated Revolve Pizza Peels

**Picture Show:** 

This is customized products for pizza tools, below pictures just for your reference, you can choose any pizza tools or baking tools as you need, please kindly advise the details so we can quote the accurate price, thank you very much.

2). Pizza Peel - for indoor and outdoor pizza ovens, thin, stainless steel paddle to easily slide under pizzas, with unique folding handle for easy storage.