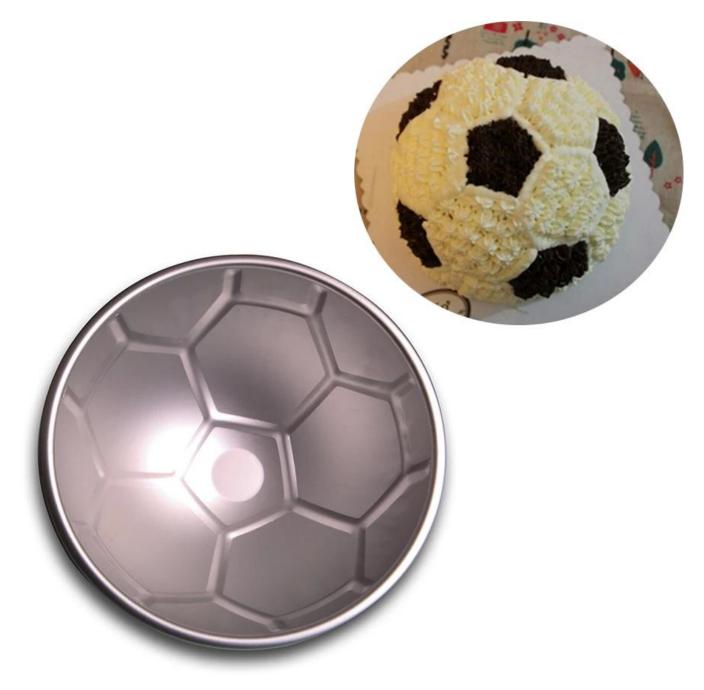

## Healthy 8 Inch Chocolate Dessert Baking Mould Basketball Football Circle Mousse

## **<u>Picture Show:</u>**

Product Details:

The Size of **Aluminum** Football Mousse Cake

size : 8寸 size :20.6X10cm thickness :1mm weigh :180g

Shenzhen NewPlanet Industrial Co., LTD established in 2010, is professional <u>Cone-Shape Danish Tube Kits</u> and <u>Stainless Steel Round Pizza Shovel</u>supplier china, we hold strict quality control, and each product is filled full of our true passion for technology and honest service.