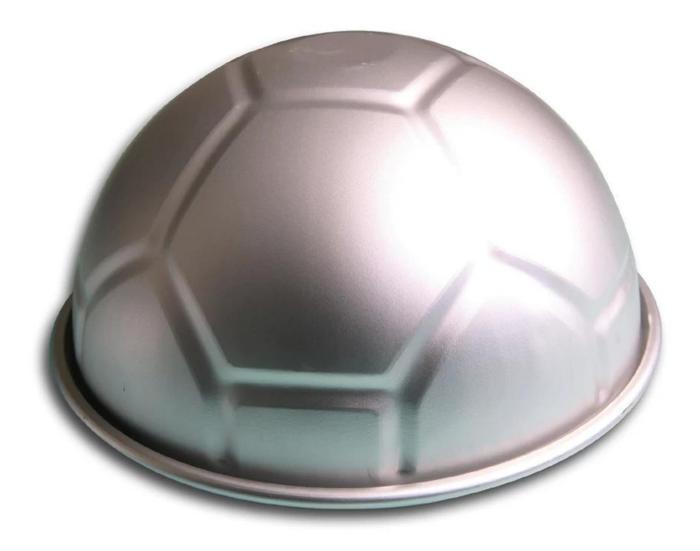

## **<u>Picture Show:</u>**

Product Details:

The Size of **Aluminum** Football Mousse Cake

size : 8寸 size :20.6X10cm thickness :1mm weigh :180g

Shenzhen NewPlanet Industrial Co., LTD established in 2010, is professional <u>Cone-Shape Danish Tube Kits</u> and <u>Stainless Steel Round Pizza Shovel</u>supplier china, we hold strict quality control, and each product is filled full of our true passion for technology and honest service.