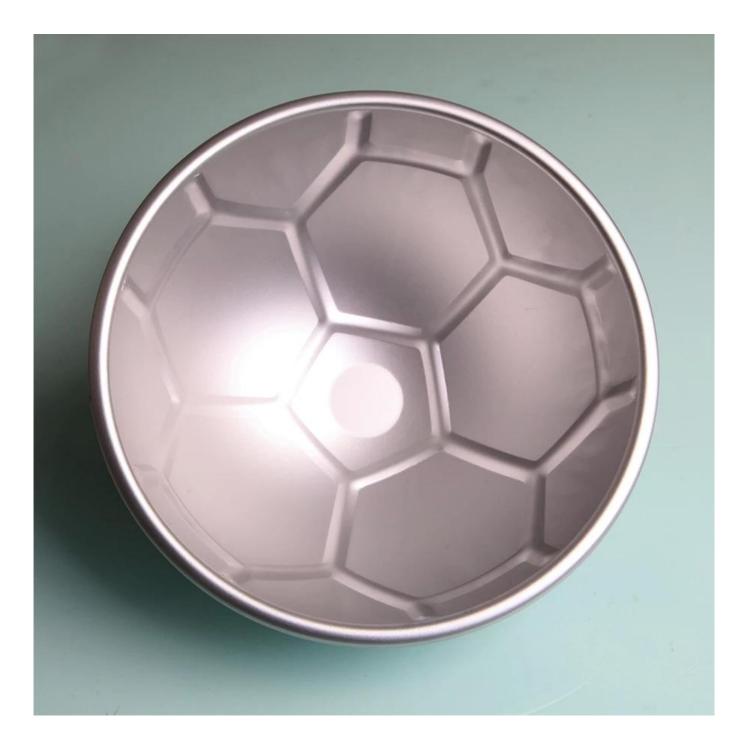

## **<u>Picture Show:</u>**

Product Details:

The Size of **Aluminum** Football Mousse Cake

size : 8寸 size :20.6X10cm thickness :1mm weigh :180g

Shenzhen NewPlanet Industrial Co., LTD established in 2010, is professional <u>Cone-Shape Danish Tube Kits</u> and <u>Stainless Steel Round Pizza Shovel</u>supplier china, we hold strict quality control, and each product is filled full of our true passion for technology and honest service.