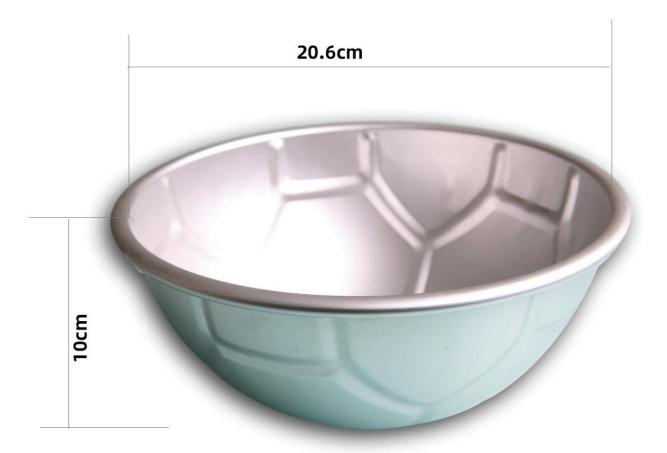

## **<u>Picture Show:</u>**

Product Details:

The Size of **Aluminum** Football Mousse Cake

size : 8寸 size :20.6X10cm thickness :1mm weigh :180g

Shenzhen NewPlanet Industrial Co., LTD established in 2010, is professional <u>Cone-Shape Danish Tube Kits</u> and <u>Stainless Steel Round Pizza Shovel</u>supplier china, we hold strict quality control, and each product is filled full of our true passion for technology and honest service.