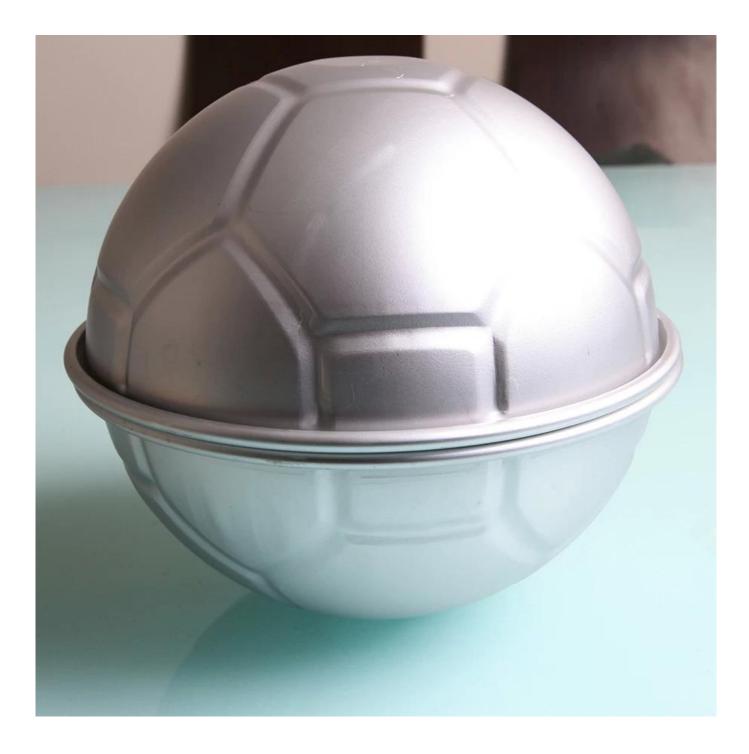

## Healthy 8 Inch Chocolate Dessert Baking Mould Basketball Football Circle Mousse

## **<u>Picture Show:</u>**

Product Details:

The Size of **Aluminum** Football Mousse Cake

size : 8寸 size :20.6X10cm thickness :1mm weigh :180g

Shenzhen NewPlanet Industrial Co., LTD established in 2010, is professional <u>Cone-Shape Danish Tube Kits</u> and <u>Stainless Steel Round Pizza Shovel</u>supplier china, we hold strict quality control, and each product is filled full of our true passion for technology and honest service.