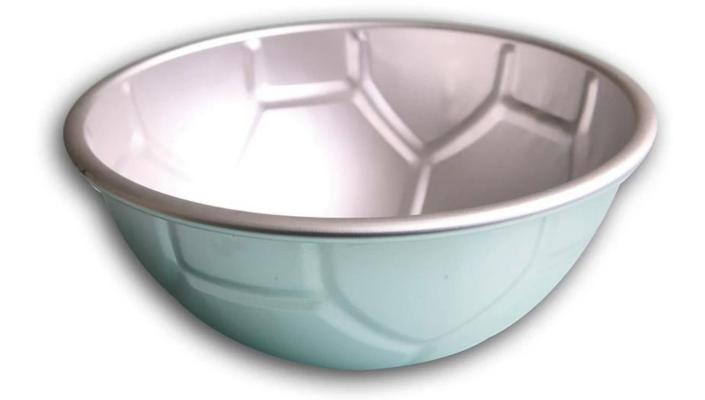

## **<u>Picture Show:</u>**

Product Details:

The Size of **Aluminum** Football Mousse Cake

size : 8寸 size :20.6X10cm thickness :1mm weigh :180g

Shenzhen NewPlanet Industrial Co., LTD established in 2010, is professional <u>Cone-Shape Danish Tube Kits</u> and <u>Stainless Steel Round Pizza Shovel</u>supplier china, we hold strict quality control, and each product is filled full of our true passion for technology and honest service.