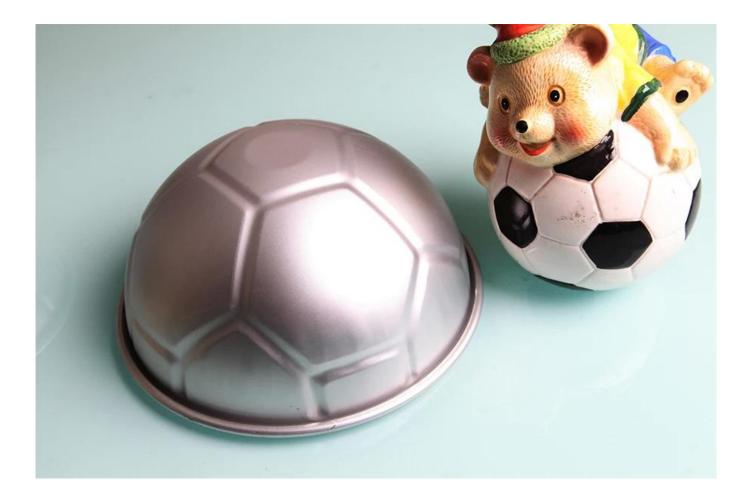

## Healthy 8 Inch Chocolate Dessert Baking Mould Basketball Football Circle Mousse

## **<u>Picture Show:</u>**

Product Details:

The Size of **Aluminum** Football Mousse Cake

size : 8寸 size :20.6X10cm thickness :1mm weigh :180g

Shenzhen NewPlanet Industrial Co., LTD established in 2010, is professional <u>Cone-Shape Danish Tube Kits</u> and <u>Stainless Steel Round Pizza Shovel</u>supplier china, we hold strict quality control, and each product is filled full of our true passion for technology and honest service.