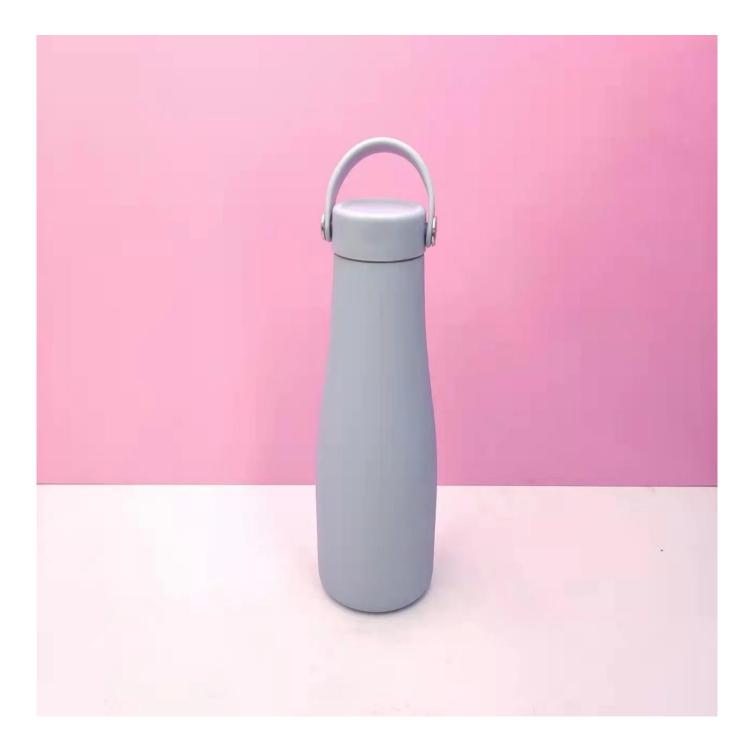

## Fashion Outdoor Reusable Coffee Filter With Round Lid Stainless Steel Girly Vase Thermal Insulation Reusable Coffee Tumbler

## Features:

1). The insulating performance is outstanding, keeping drinks hot for up to 11 hours and cold for 38 hours, perfect for long expeditions. Instead of a hinged lid, this cup features a twistable cover that reveals a smooth opening for comfortable, dribble-free drinking.

3. Leak Proof Lid: Reliably sip and transport your drink without worry.

4. The advantage of this lid is the addition of a hook, which means I can carry it with one finger.

Shenzhen NewPlanet Industrial Co., Ltd. mainly for customers provide efficient and