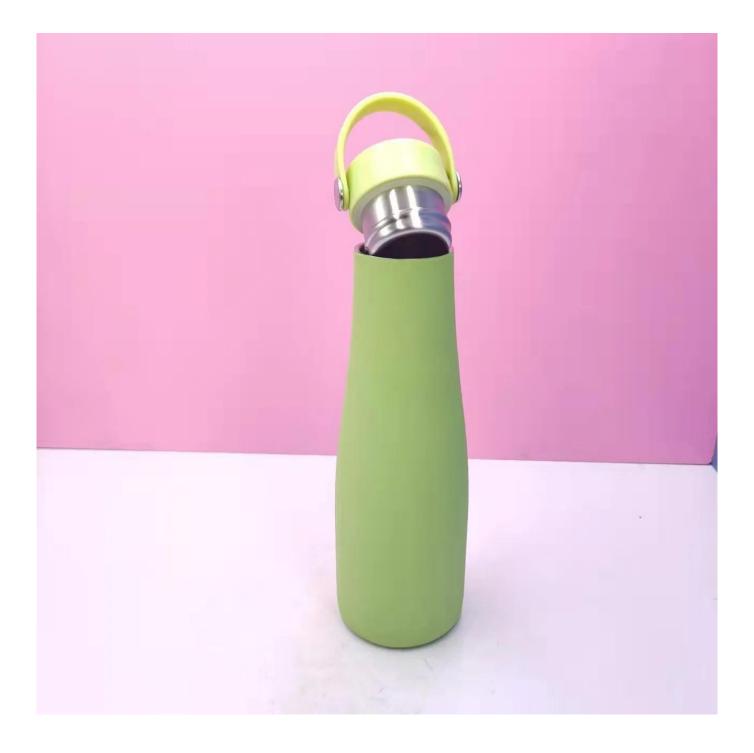

## Fashion Outdoor Reusable Coffee Filter With Round Lid Stainless Steel Girly Vase Thermal Insulation Reusable Coffee Tumbler

## Features:

1). The insulating performance is outstanding, keeping drinks hot for up to 11 hours and cold for 38 hours, perfect for long expeditions. Instead of a hinged lid, this cup features a twistable cover that reveals a smooth opening for comfortable, dribble-free drinking.

2). As the temperature rises, our drinks get cooler, and we need a reusable cup for iced lattes and frappes. The design is simple, with only the bottle and lid, making it super easy to keep clean and fresh.