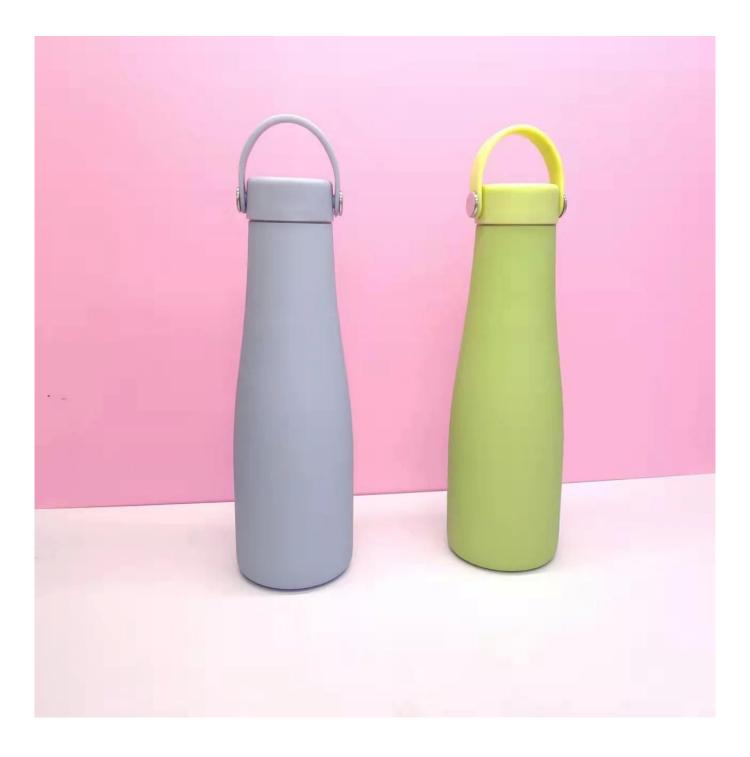

## Fashion Outdoor Reusable Coffee Filter With Round Lid Stainless Steel Girly Vase Thermal Insulation Reusable Coffee Tumbler

## Features:

1). The insulating performance is outstanding, keeping drinks hot for up to 11 hours and cold for 38 hours, perfect for long expeditions. Instead of a hinged lid, this cup features a twistable cover that reveals a smooth opening for comfortable, dribble-free drinking.