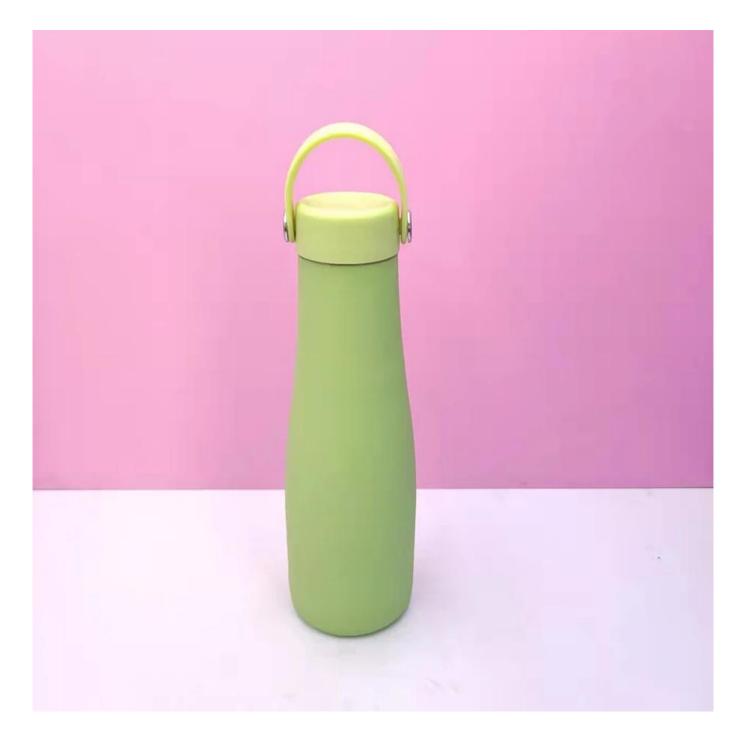

## Fashion Outdoor Reusable Coffee Filter With Round Lid Stainless Steel Girly Vase Thermal Insulation Reusable Coffee Tumbler

## Features:

1). The insulating performance is outstanding, keeping drinks hot for up to 11 hours and cold for 38 hours, perfect for long expeditions. Instead of a hinged lid, this cup features a twistable cover that reveals a smooth opening for comfortable, dribble-free drinking.

2). As the temperature rises, our drinks get cooler, and we need a reusable cup for iced lattes and frappes. The design is simple, with only the bottle and lid, making it super easy to keep clean and fresh.