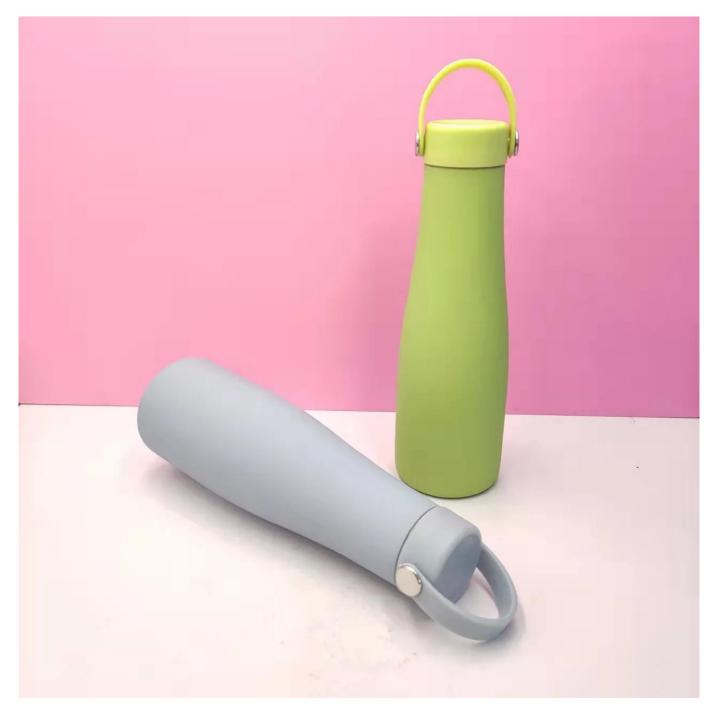

## Fashion Outdoor Reusable Coffee Filter With Round Lid Stainless Steel Girly Vase Thermal Insulation Reusable Coffee Tumbler

## Features:

1). The insulating performance is outstanding, keeping drinks hot for up to 11 hours and cold for 38 hours, perfect for long expeditions. Instead of a hinged lid, this cup features a twistable cover that reveals a smooth opening for comfortable, dribble-free drinking.

3. Leak Proof Lid: Reliably sip and transport your drink without worry.

4. The advantage of this lid is the addition of a hook, which means I can carry it with one finger.

Shenzhen NewPlanet Industrial Co., Ltd. mainly for customers provide efficient and