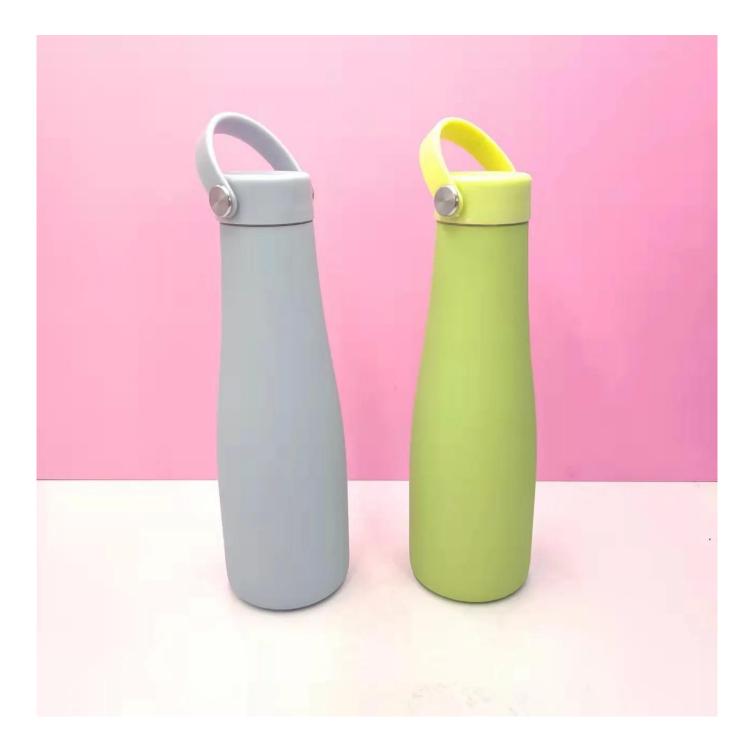

## Fashion Outdoor Reusable Coffee Filter With Round Lid Stainless Steel Girly Vase Thermal Insulation Reusable Coffee Tumbler

2). As the temperature rises, our drinks get cooler, and we need a reusable cup for iced lattes and frappes. The design is simple, with only the bottle and lid, making it super easy to keep clean and fresh.