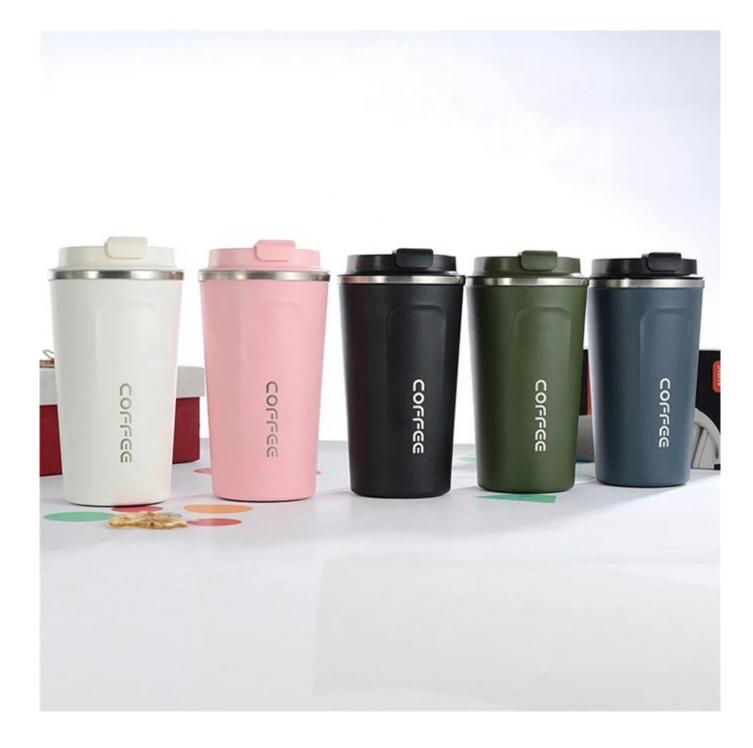

## **Eco-friendly Stainless Steel Insulated Mug Custom Wine Tumbler** with Lid Straw Reusable 20oz Termos Coffee Cup Lids Water