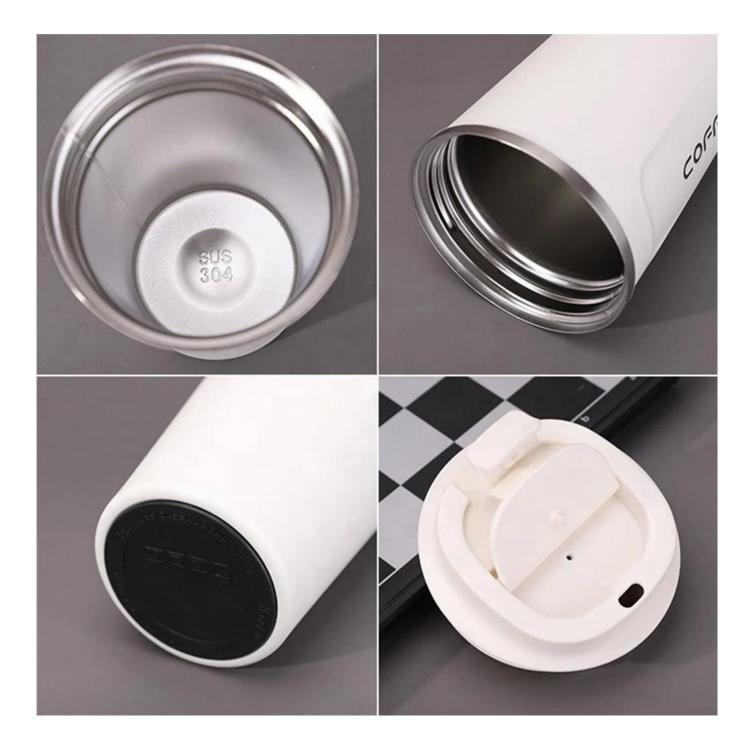

## **Eco-friendly Stainless Steel Insulated Mug Custom Wine Tumbler** with Lid Straw Reusable 20oz Termos Coffee Cup Lids Water