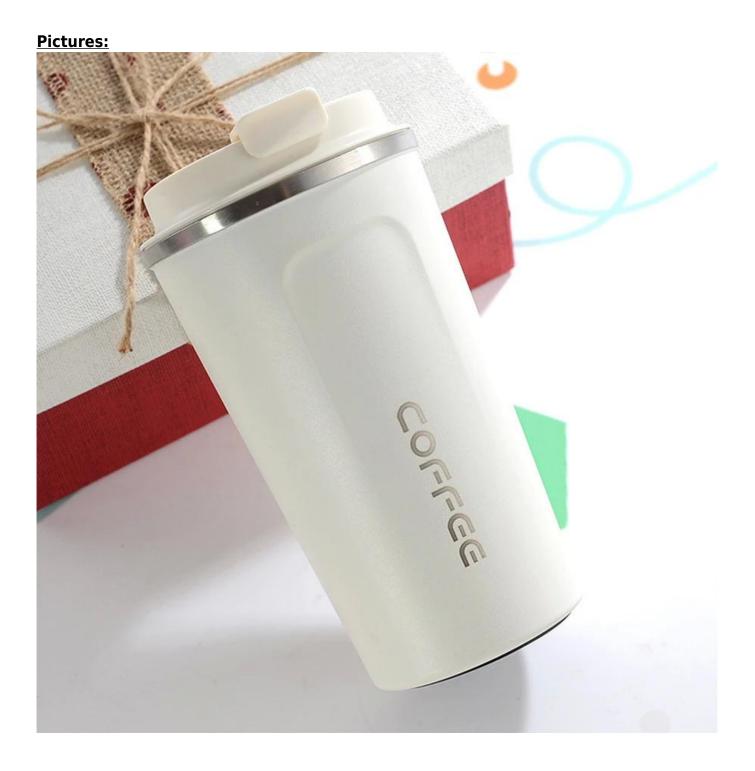

## **Eco-friendly Stainless Steel Insulated Mug Custom Wine Tumbler** with Lid Straw Reusable 20oz Termos Coffee Cup Lids Water