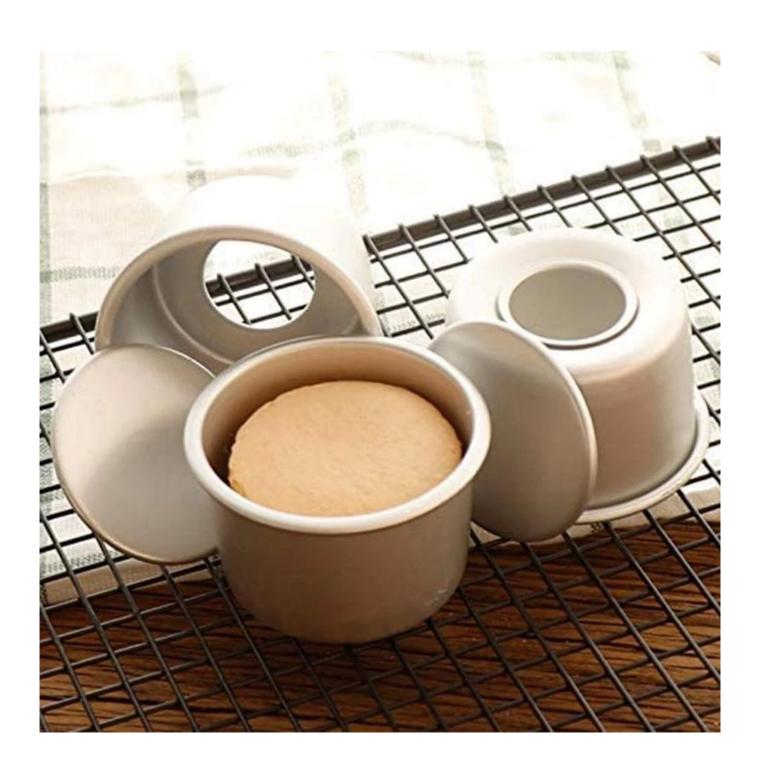

## **Eco Friendly Baking Tools Aluminum Round Shaped 6 Inch Cake Pans Mini Bundt Cakes**

## **Picture Show:**

6-5/8"