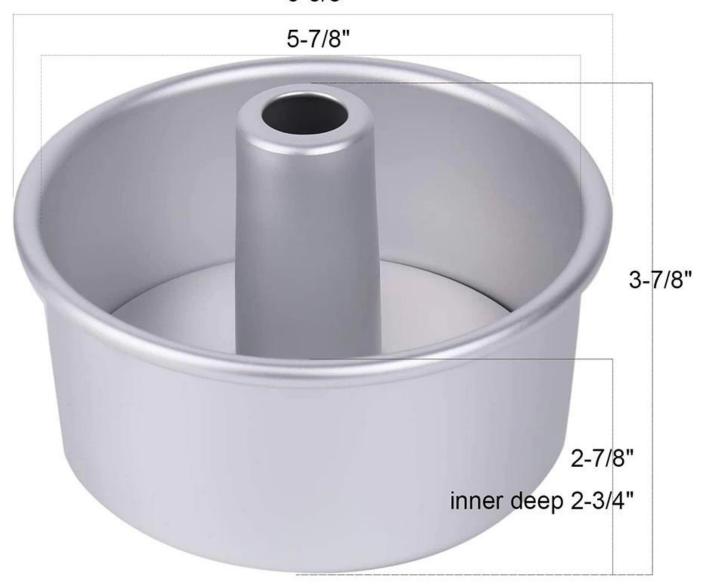

## **Eco Friendly Baking Tools Aluminum Round Shaped 6 Inch Cake Pans Mini Bundt Cakes**

## **Picture Show:**











6-5/8"



## **Our Company:**

Shenzhen NewPlanet Industrial Co., LTD established in 2010, is professional <u>Aluminum</u> <u>Bundt Cake China manufacturer</u>, we hold strict quality control, and each product is filled full of our true passion for technology and honest service.

Also, our products pass FDA, SGS test of the all of Aluminum Cake Pan.

## **Factory Corner of Mold:**



**Test Report:** 



Test Report No.80HL2105008711QA Cete: Jun 02, 2021

Page 1 of 4

XINXIN NOUSTRIAL CO., LTD R. 7, Huiha Building, 4075 LongXlang Road, Shanshan, China

Sample Description : PIZZA BHOVEL : 200W : 8PP-3036 Style No. ten No.

As soove test tem and its resisent information regarding to the submission are provided and confirmed by the applicant, 508 is not listle to attem the test item or its resisent i