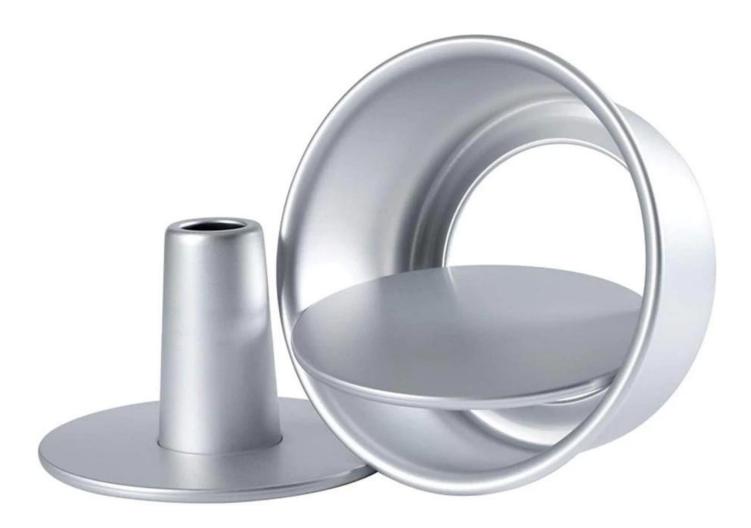

## **Eco Friendly Baking Tools Aluminum Round Shaped 6 Inch Cake Pans Mini Bundt Cakes**

## **Picture Show:**

6-5/8"