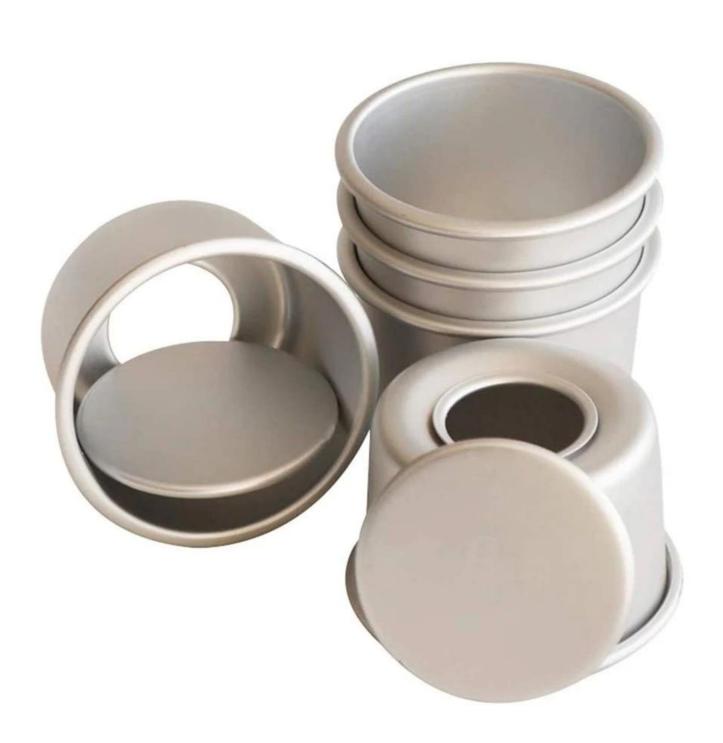

## **Eco Friendly Baking Tools Aluminum Round Shaped 6 Inch Cake Pans Mini Bundt Cakes**

## **Picture Show:**

6-5/8"