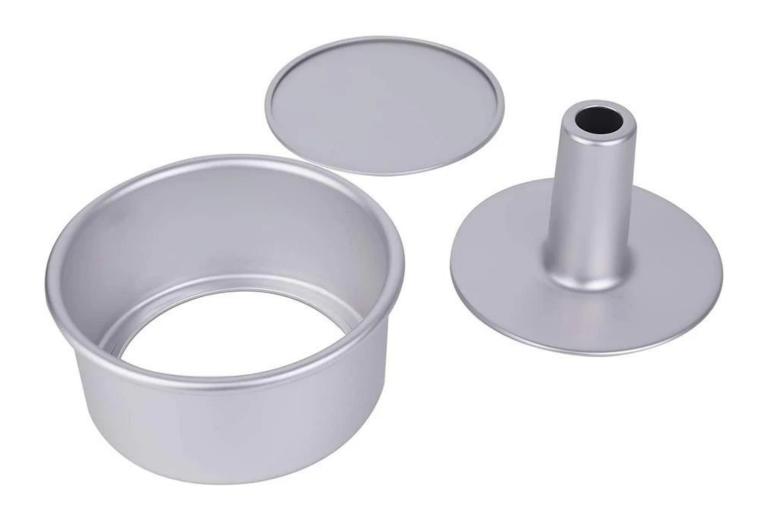

## **Eco Friendly Baking Tools Aluminum Round Shaped 6 Inch Cake Pans Mini Bundt Cakes**

## **Picture Show:**

6-5/8"