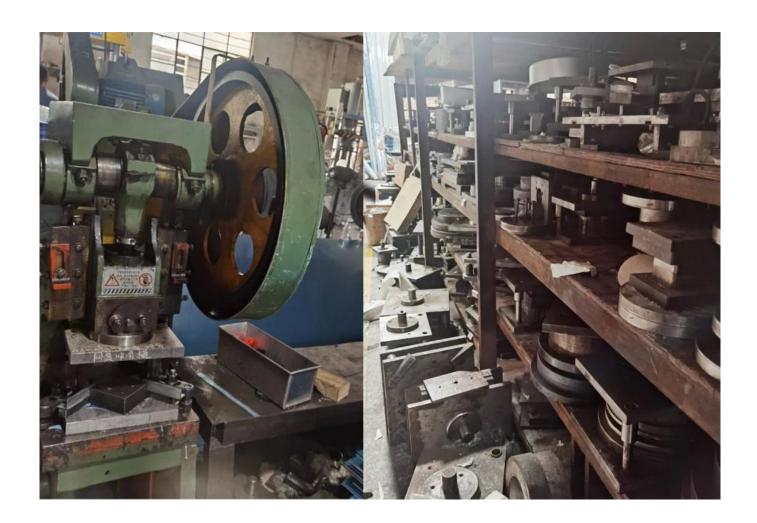

### **Factory Corner of Mold**

SGS

Test Report

No.80HL2109008712SA Date: Jun 18, 2021

Remark: This test was audicintained to 608-0810 Standards Technical Services Co., US. Quanginou Standin.

"Brd of Recor"