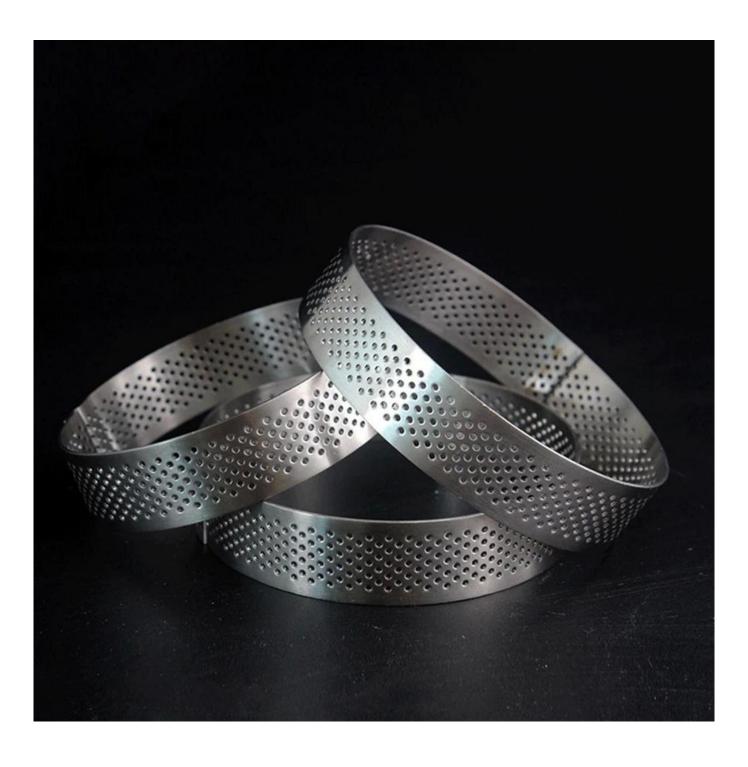

# **Customs Round Shape Divided Cake Pans Stainless Steel Pouching Tower Tart Molds For Baking**

#### **Features:**

- 1). Easy to Use and Clean
- 2). High Quality Tart Ring
- 3). Venting Hole Design

## **Picture Show:**













# **Product Details:**

The Size of **Stainless Steel** Tart Ring Mold



Shenzhen NewPlanet Industrial Co., LTD established in 2010, is professional <u>Cake Moulds</u> and <u>Mousse Ring Cheese Cutter Mold</u>supplier china, we hold strict quality control, and each product is filled full of our true passion for technology and honest service.

Also, our products pass FDA, SGS test of the all of aluminum <u>Perforated Revolve</u> <u>Pizza Peels suppliers china</u>



Test Report No 80-L21060087125A Own: Jun 52, 2021 Page 1 of 4

XINKIN INDUSTRIAL CO. LTD R. T. Mune busing 4075 Language Road, Sherstner, Chine.

Sample Description 1 P224 9-0/64 Byana B-co-3036 191.50

As stone tentien and its research intrinsion repeting to the authorisin are provided and confirmed by the appropriate for