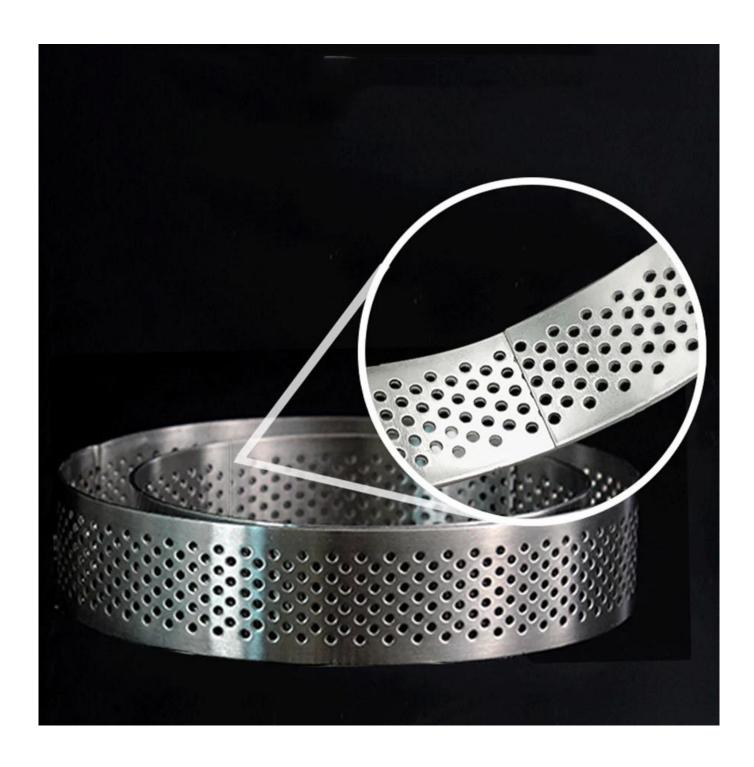

# **Customs Round Shape Divided Cake Pans Stainless Steel Pouching Tower Tart Molds For Baking**

#### **Features:**

- 1). Easy to Use and Clean
- 2). High Quality Tart Ring
- 3). Venting Hole Design

## **Picture Show:**













# **Product Details:**

The Size of **Stainless Steel** Tart Ring Mold



Shenzhen NewPlanet Industrial Co., LTD established in 2010, is professional <u>Cake Moulds</u> and <u>Mousse Ring Cheese Cutter Mold</u>supplier china, we hold strict quality control, and each product is filled full of our true passion for technology and honest service.

Also, our products pass FDA, SGS test of the all of aluminum <u>Perforated Revolve</u> <u>Pizza Peels suppliers china</u>



Test Report No 80-L21060087125A Own: Jun 52, 2021 Page 1 of 4

XINKIN INDUSTRIAL CO. LTD R. T. Mune busing 4075 Language Road, Sherstner, Chine.

Sample Description 1 P224 9-0/64 Byana B-co-3036 191.50

As stone tentien and its research intrinsion repeting to the authorisin are provided and confirmed by the appropriate for an