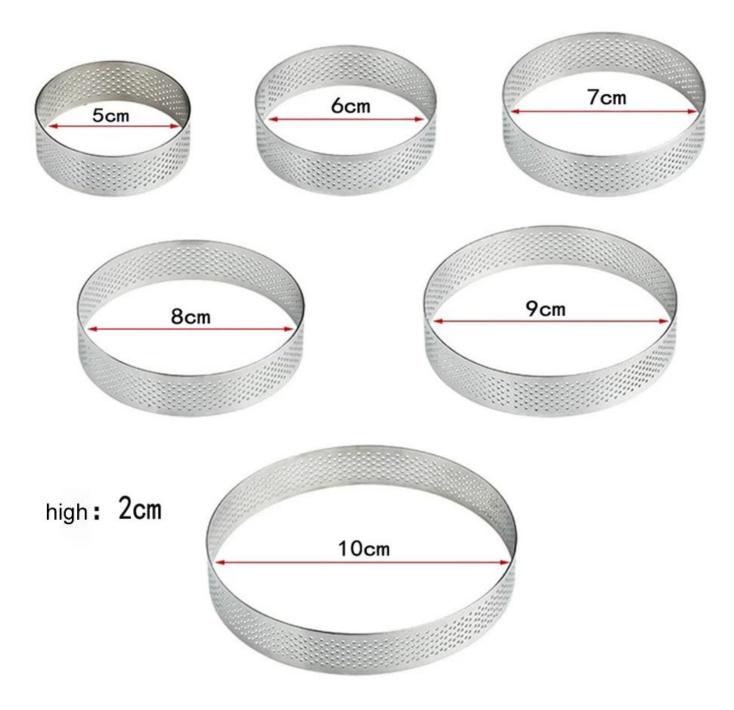

# **Product Details:**

The Size of **Stainless Steel** Tart Ring Mold

Shenzhen NewPlanet Industrial Co., LTD established in 2010, is professional <u>Cake Moulds</u> and <u>Mousse Ring Cheese Cutter Mold</u>supplier china, we hold strict quality control, and each product is filled full of our true passion for technology and honest service.