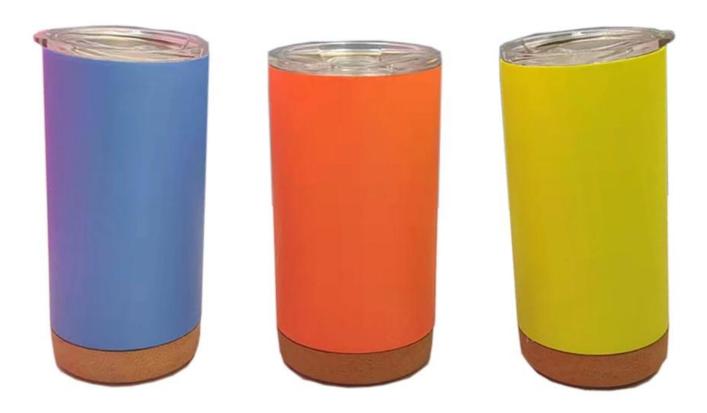

## **Customized Logo 20oz Stainless Steel Portable Sublimation Coffee Mug Travel Wooden Bottom Tumble Coffee Bottle**

## **Features:**

- 1). Heat preservation, cold preservation: long-term heat preservation, cold preservation , vacuum insulation, cold preservation.
- 2). The features a solid acacia wood base and a push-in PP lid to prevent spillage. The smooth stainless-steel body and removable wooden bottom adds a touch of style to coffee mug.

## **Picture Show:**



















## **Our Services:**

- 1. We can offer professional suggestions, good products, favorable prices, and rapid delivery.
- 2. The products is praised for its stable quality, reasonable price, good fame of our factory and nice customer service.
- 3. The 12 oz coffee bottle features internal thread design with smooth, rounded lip for comfortable drinking and easy cleaning.
- 4. This Stainless Steel Vacuum Cup Bottle is a smart and effective way of carrying your favourite beverages while you are on the go.

Shenzhen NewPlanet Industrial Co., Ltd. mainly for customers provide efficient and high-quality American Coffee Tumbler With Handle, aluminum bakewares, Stainless Steel Pizza Peel With Cutter Set, Stainless Steel Garlic Crusher Chopper, all kinds of products in import and e