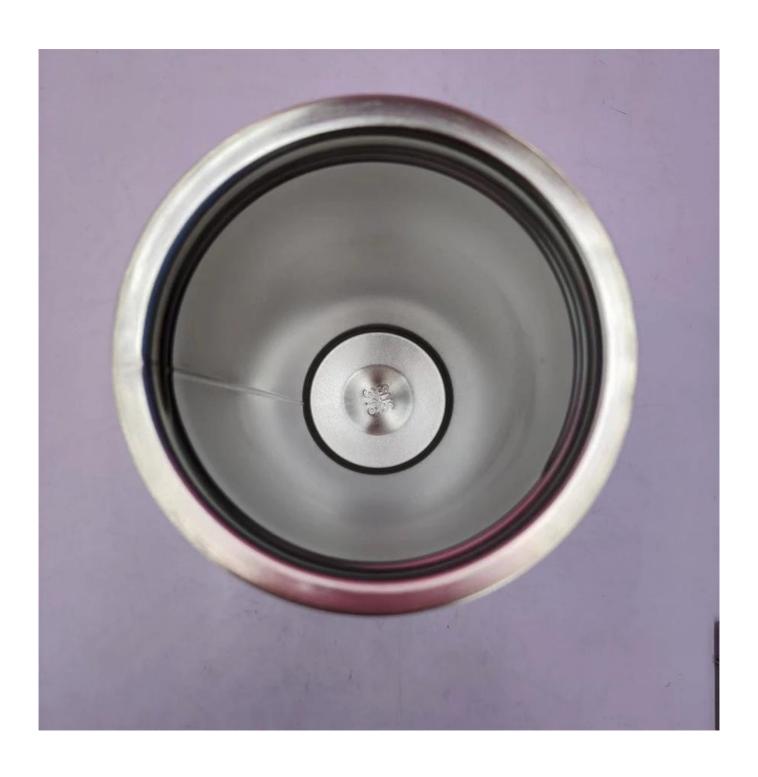

## **Customized Logo 20oz Stainless Steel Portable Sublimation Coffee Mug Travel Wooden Bottom Tumble Coffee Bottle**

## **Features:**

- 1). Heat preservation, cold preservation: long-term heat preservation, cold preservation , vacuum insulation, cold preservation.
- 2). The features a solid acacia wood base and a push-in PP lid to prevent spillage. The smooth stainless-steel body and removable wooden bottom adds a touch of style to coffee mug.

## **Picture Show:**



















## **Our Services:**

- 1. We can offer professional suggestions, good products, favorable prices, and rapid delivery.
- 2. The products is praised for its stable quality, reasonable price, good fame of our factory and nice customer service.
- 3. The 12 oz coffee bottle features internal thread design with smooth, rounded lip for comfortable drinking and easy cleaning.
- 4. This Stainless Steel Vacuum Cup Bottle is a smart and effective way of carrying your favourite beverages while you are on the go.

Shenzhen NewPlanet Industrial Co., Ltd. mainly for customers provide efficient and high-quality American Coffee Tumbler With Handle, aluminum bakewares, Stainless Steel Pizza Peel With Cutter Set, Stainless Steel Garlic Crusher Chopper, all kinds of products in import and expor