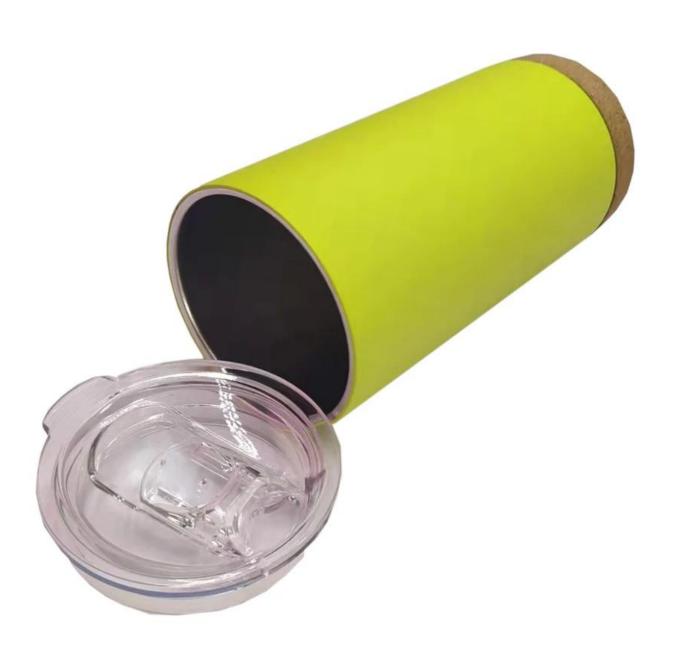

## **Customized Logo 20oz Stainless Steel Portable Sublimation Coffee Mug Travel Wooden Bottom Tumble Coffee Bottle**

## **Features:**

- 1). Heat preservation, cold preservation: long-term heat preservation, cold preservation , vacuum insulation, cold preservation.
- 2). The features a solid acacia wood base and a push-in PP lid to prevent spillage. The smooth stainless-steel body and removable wooden bottom adds a touch of style to coffee mug.

## **Picture Show:**



















## **Our Services:**

- 1. We can offer professional suggestions, good products, favorable prices, and rapid delivery.
- 2. The products is praised for its stable quality, reasonable price, good fame of our factory and nice customer service.
- 3. The 12 oz coffee bottle features internal thread design with smooth, rounded lip for comfortable drinking and easy cleaning.
- 4. This Stainless Steel Vacuum Cup Bottle is a smart and effective way of carrying your favourite beverages while you are on the go.

Shenzhen NewPlanet Industrial Co., Ltd. mainly for customers provide efficient and high-quality American Coffee Tumbler With Handle, aluminum bakewares, Stainless Steel Pizza Peel With Cutter Set, Stainless Steel Garlic Crusher Chopper, all kinds of products in import and exp