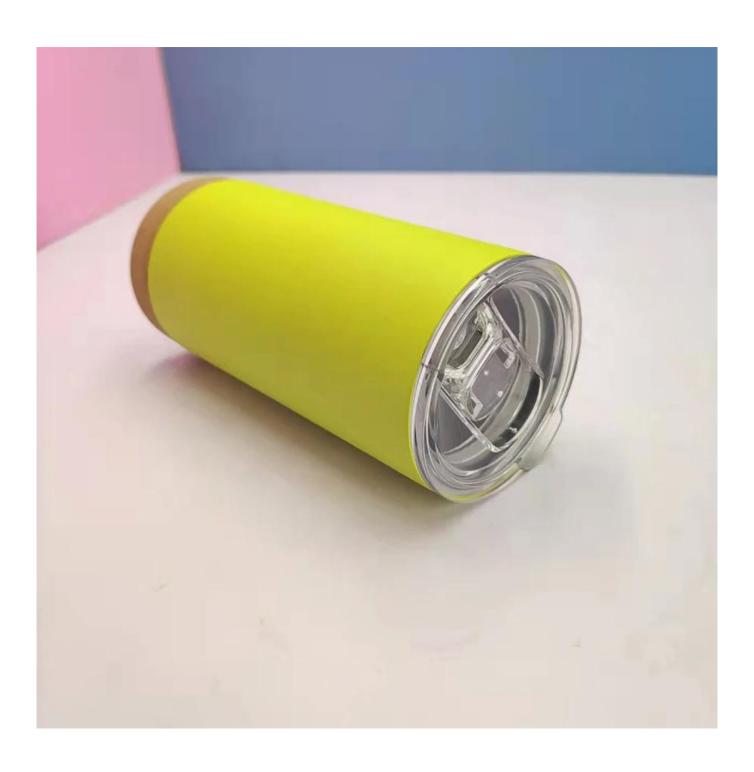

## **Customized Logo 20oz Stainless Steel Portable Sublimation Coffee Mug Travel Wooden Bottom Tumble Coffee Bottle**

## **Features:**

- 1). Heat preservation, cold preservation: long-term heat preservation, cold preservation , vacuum insulation, cold preservation.
- 2). The features a solid acacia wood base and a push-in PP lid to prevent spillage. The smooth stainless-steel body and removable wooden bottom adds a touch of style to coffee mug.

## **Picture Show:**



















## **Our Services:**

- 1. We can offer professional suggestions, good products, favorable prices, and rapid delivery.
- 2. The products is praised for its stable quality, reasonable price, good fame of our factory and nice customer service.
- 3. The 12 oz coffee bottle features internal thread design with smooth, rounded lip for comfortable drinking and easy cleaning.
- 4. This Stainless Steel Vacuum Cup Bottle is a smart and effective way of carrying your favourite beverages while you are on the go.

Shenzhen NewPlanet Industrial Co., Ltd. mainly for customers provide efficient and high-quality American Coffee Tumbler With Handle, aluminum bakewares, Stainless Steel Pizza Peel With Cutter Set, Stainless Steel Garlic Crusher Chopper, all kinds of products in import and export busi