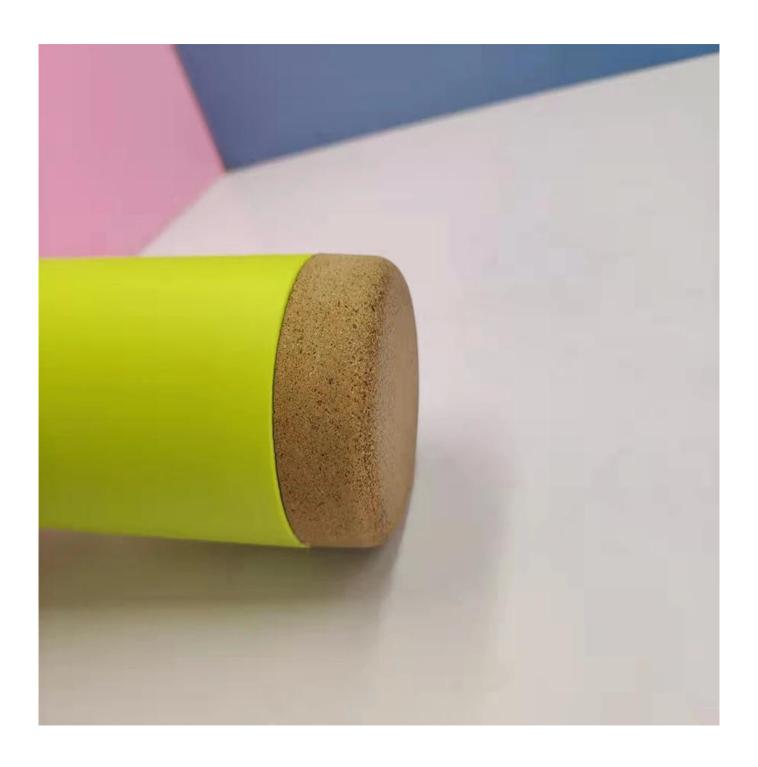

## **Features:**

- 1). Heat preservation, cold preservation: long-term heat preservation, cold preservation , vacuum insulation, cold preservation.
- 2). The features a solid acacia wood base and a push-in PP lid to prevent spillage. The smooth stainless-steel body and removable wooden bottom adds a touch of style to coffee mug.

## **Picture Show:**