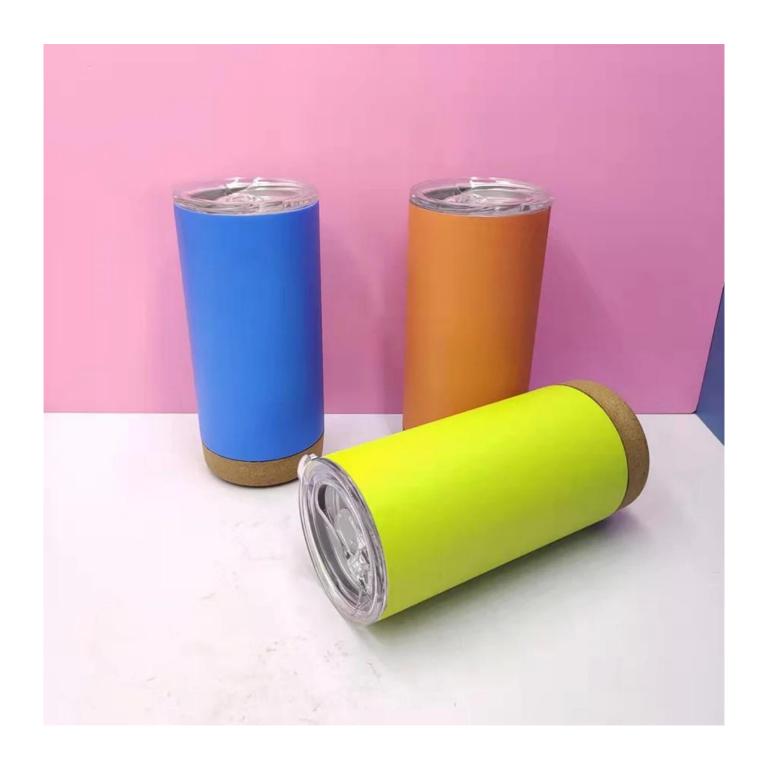

## **Customized Logo 20oz Stainless Steel Portable Sublimation Coffee Mug Travel Wooden Bottom Tumble Coffee Bottle**

## **Features:**

- 1). Heat preservation, cold preservation: long-term heat preservation, cold preservation , vacuum insulation, cold preservation.
- 2). The features a solid acacia wood base and a push-in PP lid to prevent spillage. The smooth stainless-steel body and removable wooden bottom adds a touch of style to coffee mug.

## **Picture Show:**



















## **Our Services:**

- 1. We can offer professional suggestions, good products, favorable prices, and rapid delivery.
- 2. The products is praised for its stable quality, reasonable price, good fame of our factory and nice customer service.
- 3. The 12 oz coffee bottle features internal thread design with smooth, rounded lip for comfortable drinking and easy cleaning.
- 4. This Stainless Steel Vacuum Cup Bottle is a smart and effective way of carrying your favourite beverages while you are on the go.

Shenzhen NewPlanet Industrial Co., Ltd. mainly for customers provide efficient and high-quality American Coffee Tumbler With Handle, aluminum bakewares, Stainless Steel Pizza Peel With Cutter Set, Stainless Steel Garlic Crusher Chopper, all kinds of products in import and export