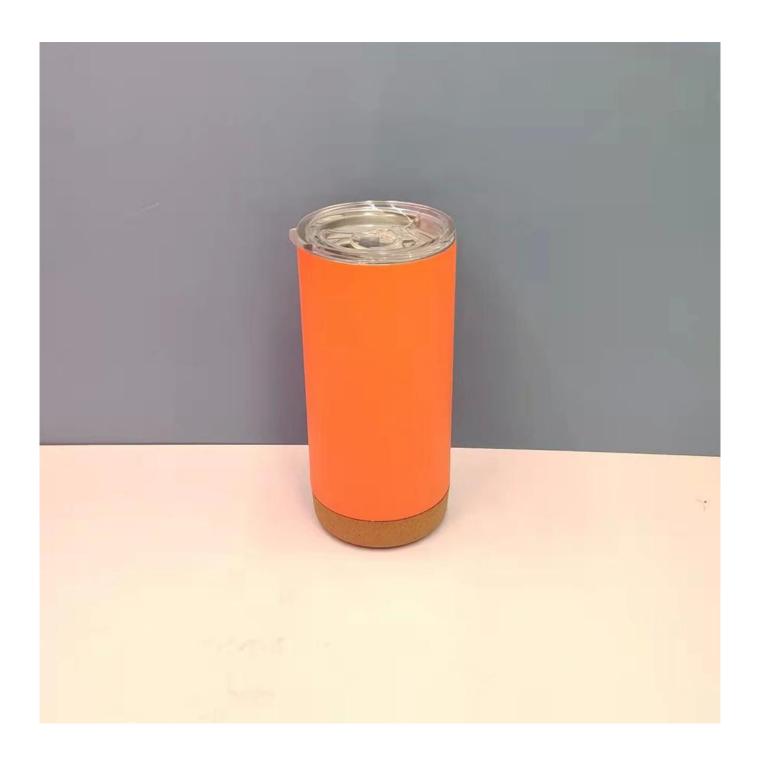

## **Customized Logo 20oz Stainless Steel Portable Sublimation Coffee Mug Travel Wooden Bottom Tumble Coffee Bottle**

## **Features:**

- 1). Heat preservation, cold preservation: long-term heat preservation, cold preservation , vacuum insulation, cold preservation.
- 2). The features a solid acacia wood base and a push-in PP lid to prevent spillage. The smooth stainless-steel body and removable wooden bottom adds a touch of style to coffee mug.

## **Picture Show:**



















## **Our Services:**

- 1. We can offer professional suggestions, good products, favorable prices, and rapid delivery.
- 2. The products is praised for its stable quality, reasonable price, good fame of our factory and nice customer service.
- 3. The 12 oz coffee bottle features internal thread design with smooth, rounded lip for comfortable drinking and easy cleaning.
- 4. This Stainless Steel Vacuum Cup Bottle is a smart and effective way of carrying your favourite beverages while you are on the go.

Shenzhen NewPlanet Industrial Co., Ltd. mainly for customers provide efficient and high-quality American Coffee Tumbler With Handle, aluminum bakewares, Stainless Steel Pizza Peel With Cutter Set, Stainless Steel Garlic Crusher Chopper, all kinds of products in import and export busine