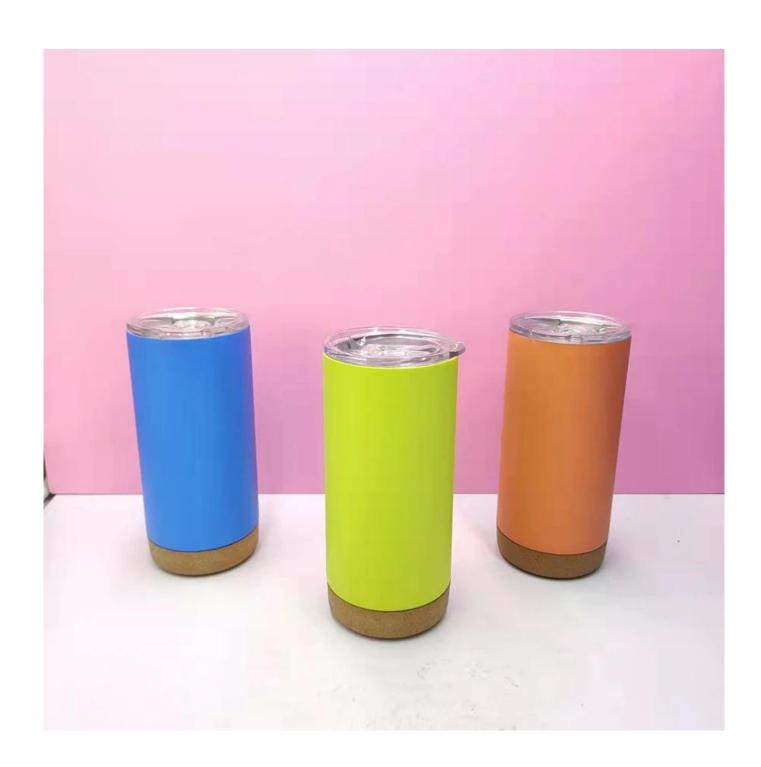

## **Customized Logo 20oz Stainless Steel Portable Sublimation Coffee Mug Travel Wooden Bottom Tumble Coffee Bottle**

## **Features:**

- 1). Heat preservation, cold preservation: long-term heat preservation, cold preservation , vacuum insulation, cold preservation.
- 2). The features a solid acacia wood base and a push-in PP lid to prevent spillage. The smooth stainless-steel body and removable wooden bottom adds a touch of style to coffee mug.

## **Picture Show:**



















## **Our Services:**

- 1. We can offer professional suggestions, good products, favorable prices, and rapid delivery.
- 2. The products is praised for its stable quality, reasonable price, good fame of our factory and nice customer service.
- 3. The 12 oz coffee bottle features internal thread design with smooth, rounded lip for comfortable drinking and easy cleaning.
- 4. This Stainless Steel Vacuum Cup Bottle is a smart and effective way of carrying your favourite beverages while you are on the go.

Shenzhen NewPlanet Industrial Co., Ltd. mainly for customers provide efficient and high-quality American Coffee Tumbler With Handle, aluminum bakewares, Stainless Steel Pizza Peel With Cutter Set, Stainless Steel Garlic Crusher Chopper, all kinds of products in import and export bu