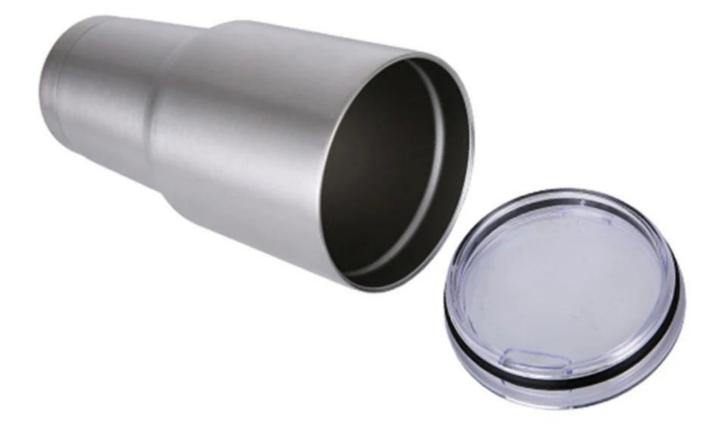

BPA-Free Lid Eco-Friendly

Flip Lidid Spill Proof

Silica Gel O-Ring Leak Proof

Wide Mouth Easy to Clean