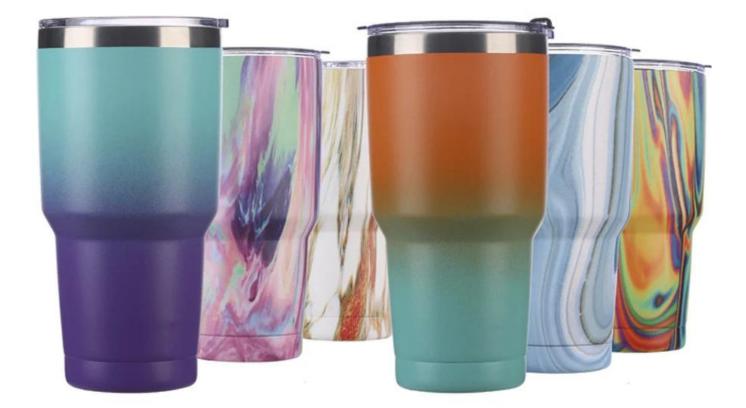

## Customized 20 30oz Double Wall Wine Tumbler Stainless Steel Coffee Mugs With Sealed Lid Vacuum Insulated Coffee Cup

## Features:

1). Keeps warm or cold for hours - double wall insulation keeps your drinks at perfect temperature reusable, unbreakable, long-lasting Functional style, perfect capacity - WHIPME coffee mugs are carefully powder coated Matte surface and one-handed operation design with leak-proof lid.

2). The coffee mug is ideal for everything hot and cold, from juice to cocktails, coffee, champagne, sodas, beer and other drinks, it's Earth friendly Choice - BPA Free and BY-PRODUCT Free material, food safe and Eco-Friendly. Cutting down your waste from disposable and plastic cups. Stainless steel coffee cup is a great investment, and it's even recyclable at end of life.