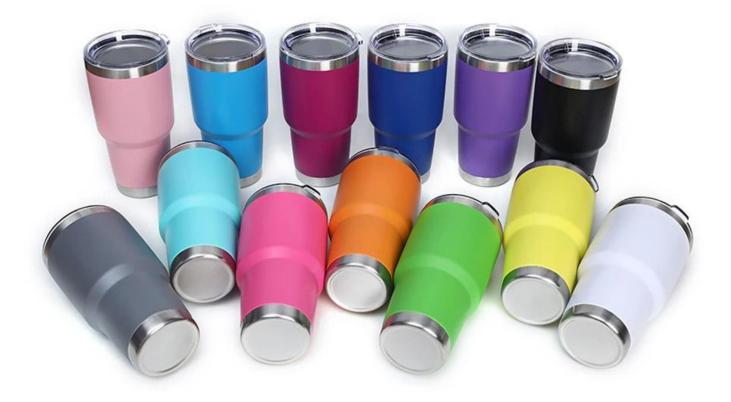

## Customized 20 30oz Double Wall Wine Tumbler Stainless Steel Coffee Mugs With Sealed Lid Vacuum Insulated Coffee Cup

## Features:

1). Keeps warm or cold for hours - double wall insulation keeps your drinks at perfect temperature reusable, unbreakable, long-lasting Functional style, perfect capacity - WHIPME coffee mugs are carefully powder coated Matte surface and one-handed operation design with leak-proof lid.

2). The coffee mug is ideal for everything hot and cold, from juice to cocktails, coffee, champagne, sodas, beer and other drinks, it's Earth friendly Choice - BPA Free and BY-PRODUCT Free material, food safe and Eco-Friendly. Cutting down your waste from disposable and plastic cups. Stainless steel coffee cup is a great investment, and it's even recyclable at end of life.