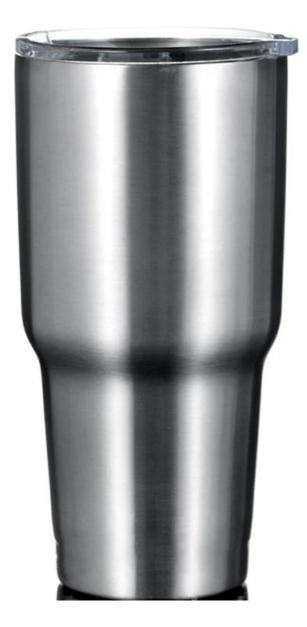

## 304 Food-grade

Stainless Steel Never Rust

Double Wall Vacuum Insulation keep Hot and Cold