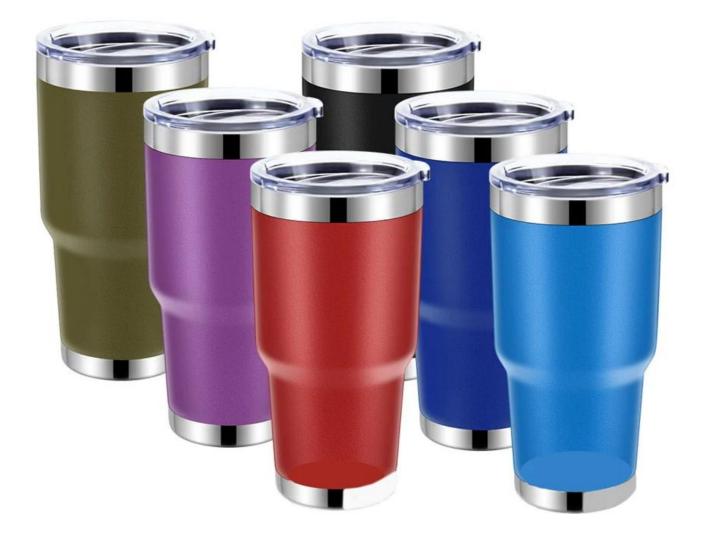

## Customized 20 30oz Double Wall Wine Tumbler Stainless Steel Coffee Mugs With Sealed Lid Vacuum Insulated Coffee Cup

## Features:

1). Keeps warm or cold for hours - double wall insulation keeps your drinks at perfect temperature reusable, unbreakable, long-lasting Functional style, perfect capacity - WHIPME coffee mugs are carefully powder coated Matte surface and one-handed operation design with leak-proof lid.