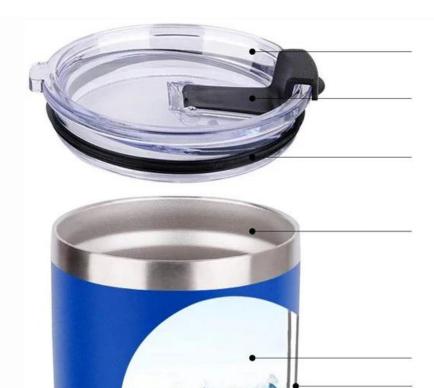

BPA-Free Lid Eco-Friendly

Flip Lidid Spill Proof

Silica Gel O-Ring Leak Proof

Wide Mouth Easy to Clean

## 304 Food-grade

Stainless Steel Never Rust

Double Wall Vacuum Insulation keep Hot and Cold