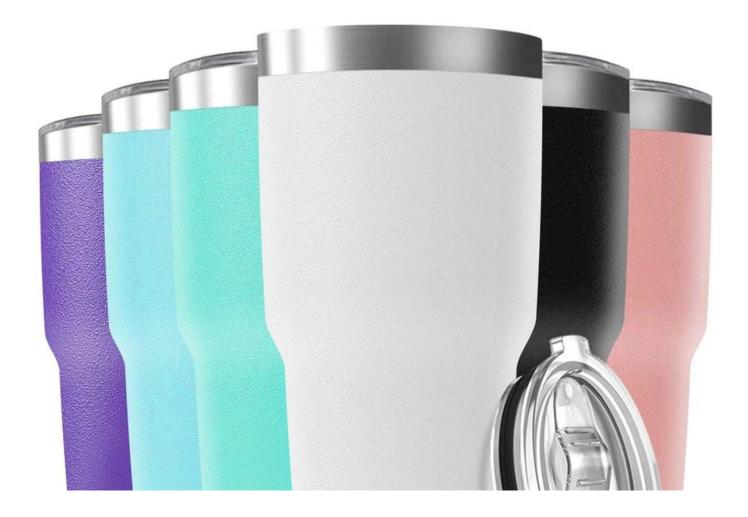

## Customized 20 30oz Double Wall Wine Tumbler Stainless Steel Coffee Mugs With Sealed Lid Vacuum Insulated Coffee Cup

## Features:

1). Keeps warm or cold for hours - double wall insulation keeps your drinks at perfect temperature reusable, unbreakable, long-lasting Functional style, perfect capacity - WHIPME coffee mugs are carefully powder coated Matte surface and one-handed operation design with leak-proof lid.