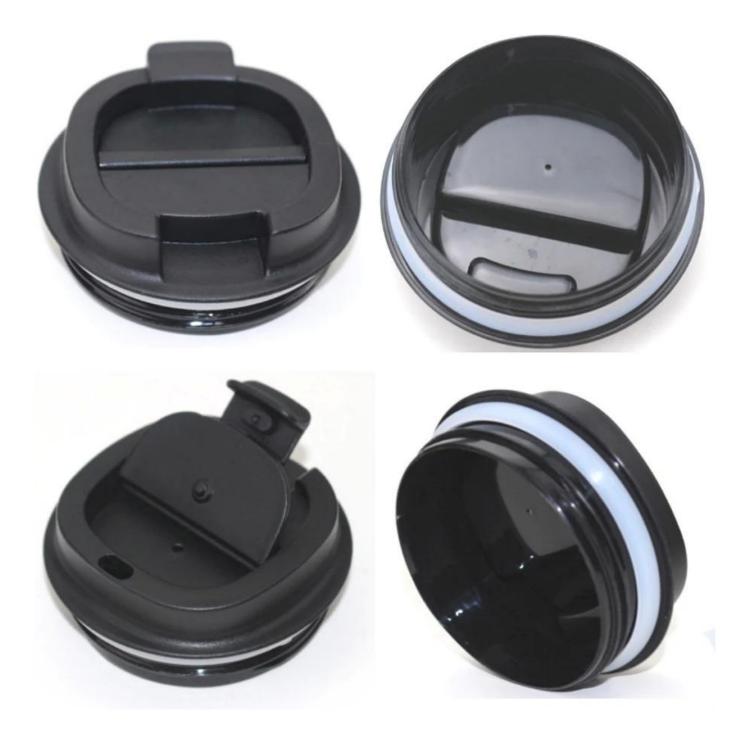

BPA-Free Lid Eco-Friendly

Flip Lidid Spill Proof

Silica Gel O-Ring Leak Proof

Wide Mouth Easy to Clean