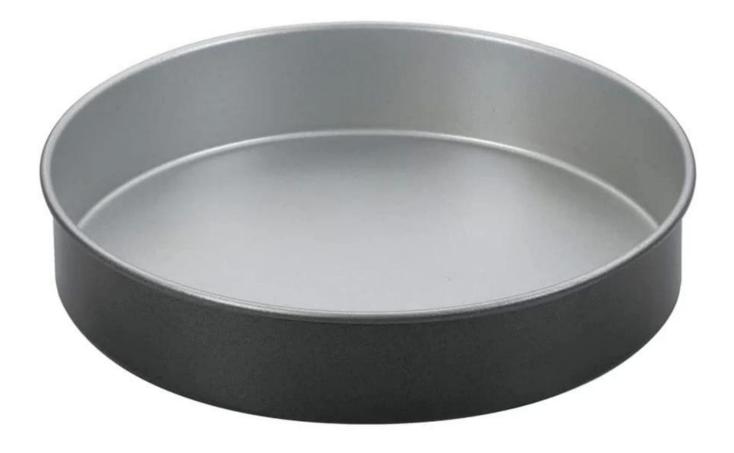

## Aluminum Square Cooking 10 Inch Deep Muffin Cake Straight Side Pans

## **Picture Show:**