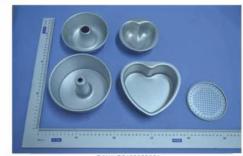

lity, responsy private integrity accordingly.

: CANHG2109099801 : May 25, 2021 : May 25, 2021 to Jun 01, 2021 Sample Receiving Date Test Performing Data Test Performed

: Balacted test(s) as requested by applicant Test Result Summery

| No. | Test(s) Requested                                            | Result(x) | Comments    |
|-----|--------------------------------------------------------------|-----------|-------------|
| 1   | US FOA OFG Sec. \$45,500 - Leadhadle Lead                    | PASS      |             |
|     | US CMA recommended specification-Aluminium alicy composition | PASS      | · · · · · · |

Signed for and on beneficif. SGS-CSTC Standards Technical Services Co., Ltd. Shunde Branch.

Same







SGS

Test Report No.80HL2105008711QA Deta: Jun 02, 2021

Page 4 of 4



CANHG2109093601

Remark: This test was subcontracted to BOS-CSTC Standards Technical Services Co., Ltd. Quangshou Branch. ""End of Report""



17-big constant to be full association to the full constant and the full constant association and the full constant association and the full constant and