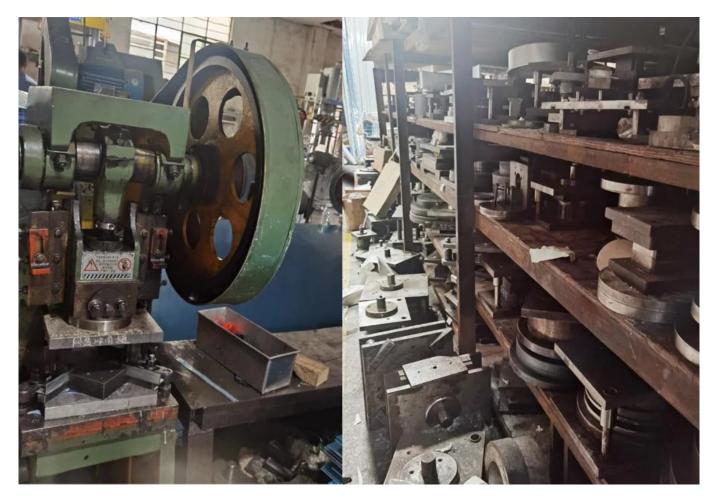

## **Factory Corner of Mold:**

**Test Report:** 

Test Report No.80HL2105008711QA Cete: Jun 02, 2021

Page 1 of 4

XINXIN NOUSTRIAL CO., LTD R. 7, Huiha Building, 4075 LongXlang Road, Shanshan, China

Sample Description : PIZZA BHOVEL : 200W : 8PP-3036 Style No. ten No.