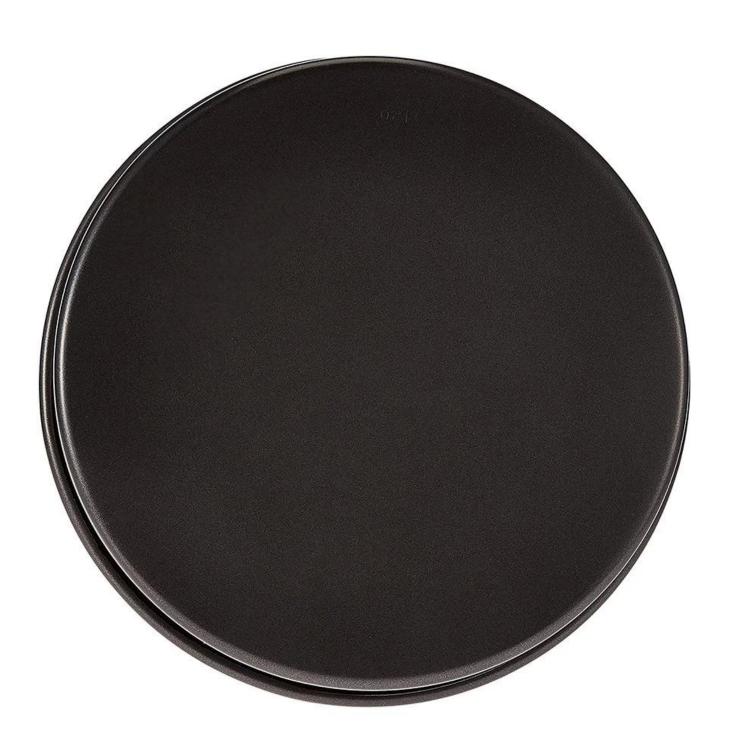

## Aluminum Square Cooking 10 Inch Deep Muffin Cake Straight Side Pans

## **Picture Show:**