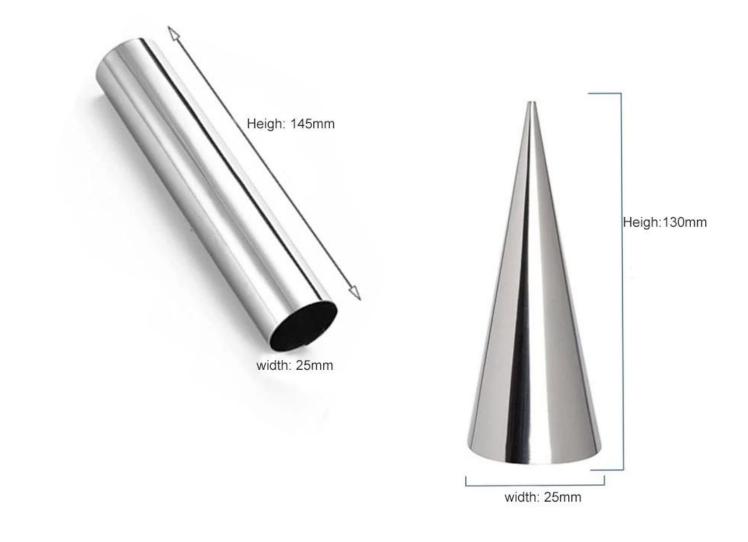

## **Picture Show:**

Product Details:

The Size of Aluminum Cake Danish Tube

Shenzhen NewPlanet Industrial Co., LTD established in 2010, is professional <u>Aluminum Pizza Tray With Holes</u> and <u>Egg Tart Molds</u>supplier china, we hold strict quality control, and each product is filled full of our true passion for technology and honest service.