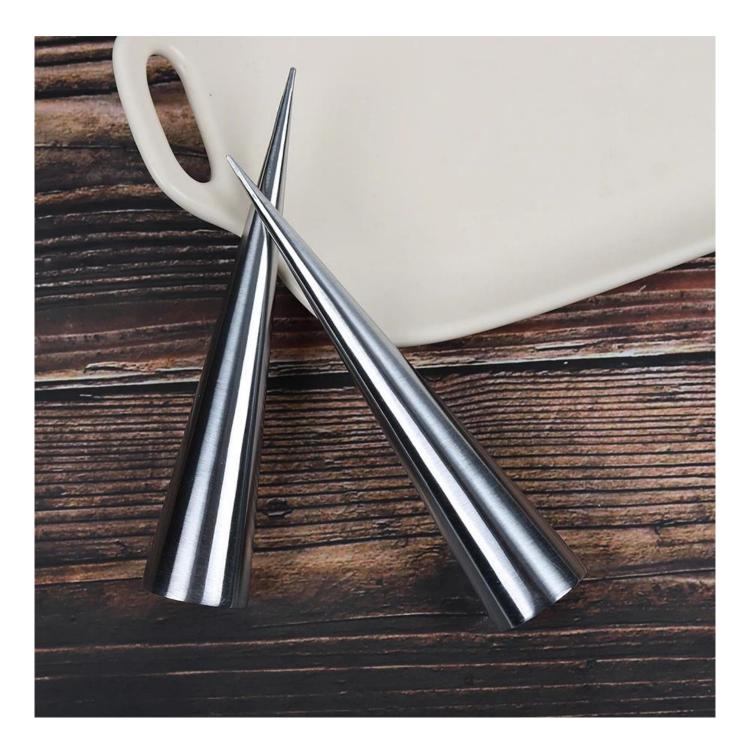

## Aluminum Cake Decorating DIY Bread Dessert Cream Roll Cone-Shape Danish Tube Kits

## **Picture Show:**

Product Details:

The Size of Aluminum Cake Danish Tube

Shenzhen NewPlanet Industrial Co., LTD established in 2010, is professional <u>Aluminum Pizza Tray With Holes</u> and <u>Egg Tart Molds</u>supplier china, we hold strict quality control, and each product is filled full of our true passion for technology and honest service.