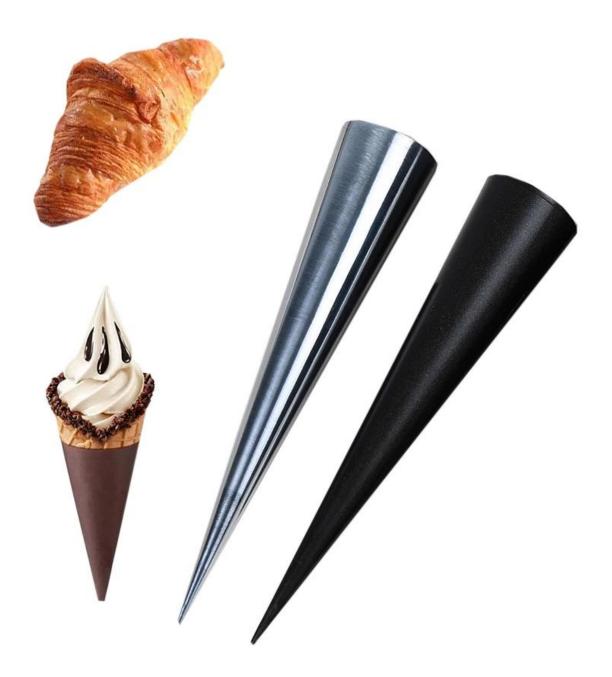

## Aluminum Cake Decorating DIY Bread Dessert Cream Roll Cone-Shape Danish Tube Kits

## **Picture Show:**

Product Details:

The Size of Aluminum Cake Danish Tube

Shenzhen NewPlanet Industrial Co., LTD established in 2010, is professional <u>Aluminum Pizza Tray With Holes</u> and <u>Egg Tart Molds</u>supplier china, we hold strict quality control, and each product is filled full of our true passion for technology and honest service.