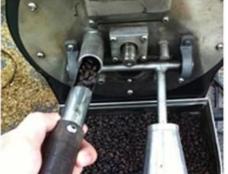

Large cooling tray with high power motor, cooling rapidly within 1-2 minutes, can fasten the coffee flavor

Gas Model adopt import cast iron burner, blue flame, temperature rising fast and stable.

Window to see inside of the drum, you can see the change of the coffee color directly.