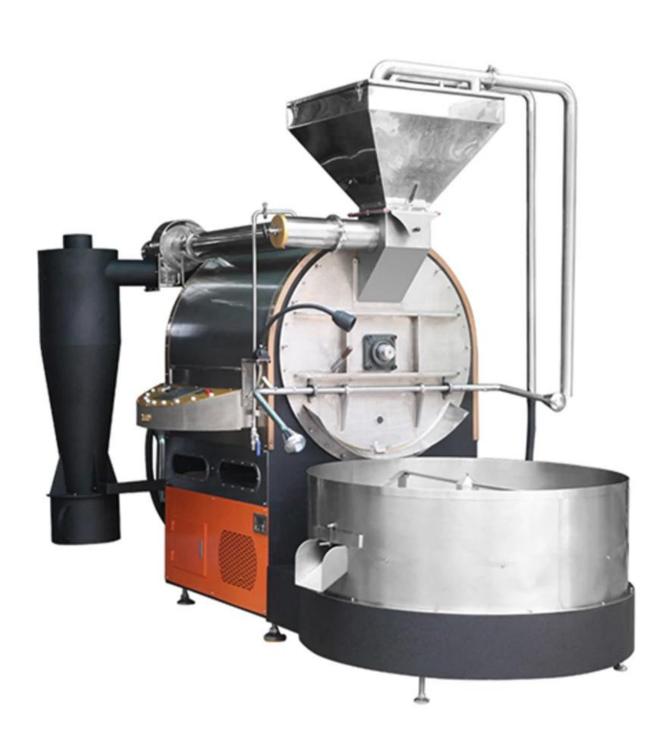

### 80kgs 100kgs 120kgs Industrial Type Coffee Roaster Small Nuts Roasting Cocoa Bean Winnower Machine

#### **Coffee Bean Machine Features:**

- 1. Double wall of food grade 304 stainless steel drum for even heating.
- 2. Double wall of insulation layer to prevent heat consumption and excellent insulation effect.
- 3. Die casting steel for roasting side panel to prevent heat consumption also. While others use stainless steel material.
- 4. 360° heating elements to provide even heated on coffee beans for coffee roaster.
- 5. 4 independent & high power motors which can do roasting and cooling in same time.
- 6. High quality stainless steel cooling tray with bigger size to save cooling time, better for fasten coffee beans flavor.
- 7. Self ignition with adjustable heat controls
- 8. Sight glass, burner window glass, sampler spoon and the real-time temperature displays for accurate monitoring during roasting.
- 9. Manual controls of air flow adjustment to maximize coffee taste
- 10. Auxiliary LED Lamp attached.

#### **Product Description:**

| Style Parameter     | 80kgs                        | 100kgs                       | 120kgs                       |
|---------------------|------------------------------|------------------------------|------------------------------|
| Product Size        | 3100*1830*1850mm             | 3600*2000*3500mm             | 3500*1950*3000mm             |
| Voltage             | 380V 50-60Hz                 | 380V 50-60Hz                 | 380V 50-60Hz                 |
| Fan Powrer          | 2.2 kw                       | 1.75 kw                      | 5 kw                         |
| Drum Material       | SUS301S Imported from Japan  | SUS301S Imported from Japan  | SUS301S Imported from Japan  |
| Drum Motor Power    | 1.5 kw                       | 2.2 kw                       | 5 kw                         |
| Drum Roasting Speed | 46 speed/min.                | 25-70 speed/min.             | 46 speed/min.                |
| Cooling Fan Power   | 4KW x2pcs                    | 4KW x2pcs                    | 5KW x2pcs                    |
| Consumption of gas  | 8kg/hours                    | 10kg/hours                   | 10kg/hours                   |
| Heating Mode        | Gas                          | Gas                          | Gas                          |
| Baking Time         | 15-25 min/batch              | 15-30 min/batch              | 15-30 min/batch              |
| Net Weight          | 2500kgs                      | 2600kgs                      | 2800kgs                      |
| Voltage             | 380V 50-60Hz                 | 380V 50-60Hz                 | 380V 50-60Hz                 |
| Temperature Ran     | Room Temp To<br><b>500</b> ° | Room Temp To<br><b>500</b> ° | Room Temp To<br><b>500</b> ° |