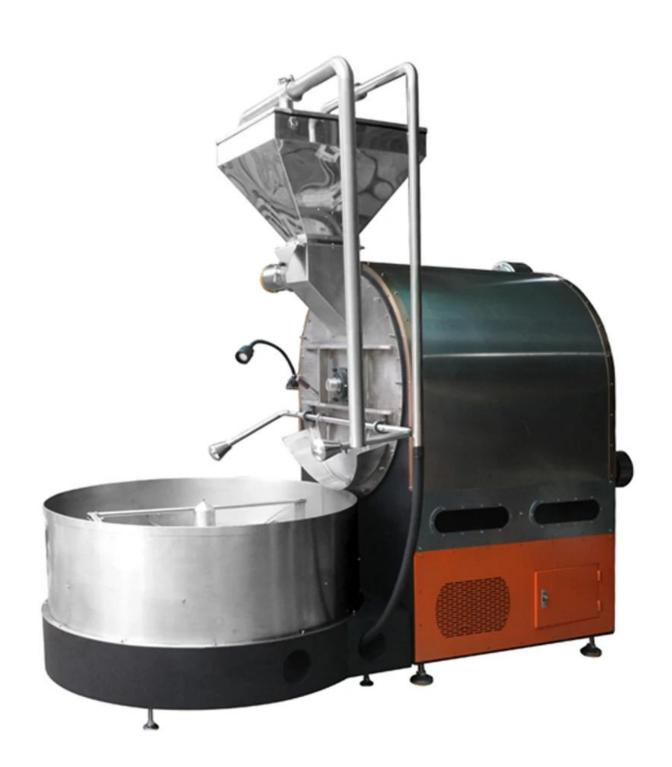

### 80kgs 100kgs 120kgs Industrial Type Coffee Roaster Small Nuts Roasting Cocoa Bean Winnower Machine

#### **Coffee Bean Machine Features:**

- 1. Double wall of food grade 304 stainless steel drum for even heating.
- 2. Double wall of insulation layer to prevent heat consumption and excellent insulation effect.
- 3. Die casting steel for roasting side panel to prevent heat consumption also. While others use stainless steel material.
- 4. 360° heating elements to provide even heated on coffee beans for coffee roaster.
- 5. 4 independent & high power motors which can do roasting and cooling in same time.
- 6. High quality stainless steel cooling tray with bigger size to save cooling time, better for fasten coffee beans flavor.
- 7. Self ignition with adjustable heat controls
- 8. Sight glass, burner window glass, sampler spoon and the real-time temperature displays for accurate monitoring during roasting.
- 9. Manual controls of air flow adjustment to maximize coffee taste
- 10. Auxiliary LED Lamp attached.

#### **Product Description:**

| Style Parameter     | 80kgs                        | 100kgs                       | 120kgs                       |
|---------------------|------------------------------|------------------------------|------------------------------|
| Product Size        | 3100*1830*1850mm             | 3600*2000*3500mm             | 3500*1950*3000mm             |
| Voltage             | 380V 50-60Hz                 | 380V 50-60Hz                 | 380V 50-60Hz                 |
| Fan Powrer          | 2.2 kw                       | 1.75 kw                      | 5 kw                         |
| Drum Material       | SUS301S Imported from Japan  | SUS301S Imported from Japan  | SUS301S Imported from Japan  |
| Drum Motor Power    | 1.5 kw                       | 2.2 kw                       | 5 kw                         |
| Drum Roasting Speed | 46 speed/min.                | 25-70 speed/min.             | 46 speed/min.                |
| Cooling Fan Power   | 4KW x2pcs                    | 4KW x2pcs                    | 5KW x2pcs                    |
| Consumption of gas  | 8kg/hours                    | 10kg/hours                   | 10kg/hours                   |
| Heating Mode        | Gas                          | Gas                          | Gas                          |
| Baking Time         | 15-25 min/batch              | 15-30 min/batch              | 15-30 min/batch              |
| Net Weight          | 2500kgs                      | 2600kgs                      | 2800kgs                      |
| Voltage             | 380V 50-60Hz                 | 380V 50-60Hz                 | 380V 50-60Hz                 |
| Temperature Ran     | Room Temp To<br><b>500</b> ° | Room Temp To<br><b>500</b> ° | Room Temp To<br><b>500</b> ° |