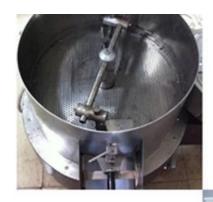

Large cooling tray with high power motor, cooling rapidly within 1-2 minutes, can fasten the coffee flavor

Gas Model adopt import cast iron burner, blue flame, temperature rising fast and stable.

Window to see inside of the drum, you can see the change of the coffee color directly.