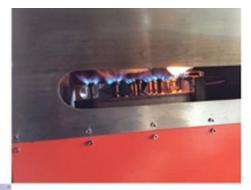

Large cooling tray with high power motor, cooling rapidly within 1-2 minutes, can fasten the coffee flavor

Gas Model adopt import cast iron burner, blue flame, temperature rising fast and stable.

Window to see inside of the drum, you can see the change of the coffee color directly.

# **Echo-friendly Solutions**

2

- The burner can make sure 360 degree even roast. Super energy-saving, cost you only USD0.25-USD0.30 hour for gas consumption.
- Roast sustainable and reduce emission with our electric type roaster.
  30mm cancer-free insulation material, ceramic fiber for heat resistance and minimal heat loss.