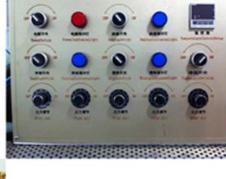

## **Highest Quality Materials**

1

- All bean contact body are made of food grade 304 stainless steel. Double-walled drum for even heating and roasting.
- Independent powerful motors with infinitely adjustable-speed system, brand cooling and roasting at the same time.
- The temperature controller panel with dual thermocouple detectors and LED colorful stainless steel switch buttons for service life up to 50,000 times.