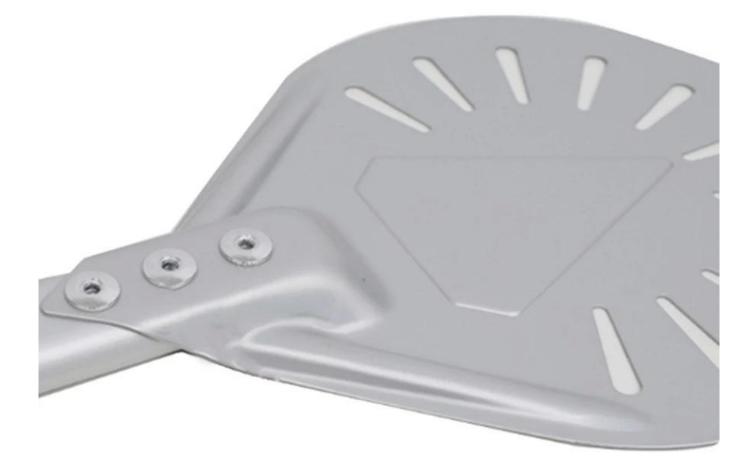

## 1). Perforated Head

Pizza peel perforated allow you to use less cornmeal or flour when transferring the pizza from the work station to the pizza oven, be released from the bottom of the, making the bottom of the pizza more crispy. The long-handle pizza shovel is made from <u>China pizza shovel manufacturer</u> with hard commercial grade aluminum, durable hard anodized aluminum are lighter than the comparable peels yet offers incredible strength and durability.

## 3). Flexible Head Allows For A Scraper effect

Aluminum heads Milled, beveled edge makes it easier to take hold of the pizza so that pizza better slip,more easily into

the oven. Pizza peel perforated allow you to use less cornmeal or flour when transferring the pizza from the work station to the