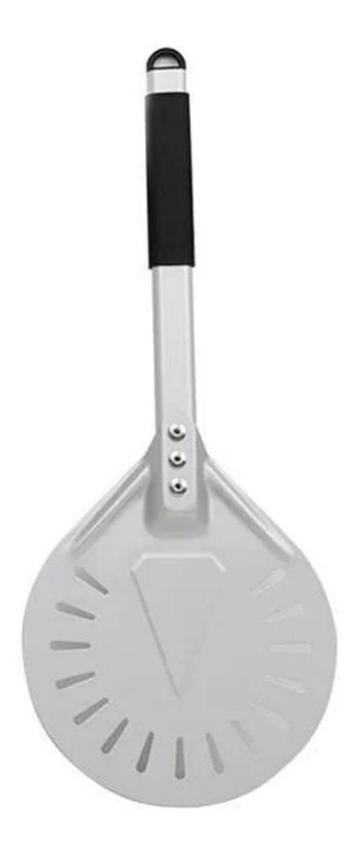

# 8 Inch Perforated Pizza Turning Peel Aluminum Pizza Shovel

## 1). Perforated Head

Pizza peel perforated allow you to use less cornmeal or flour when transferring the pizza from the work station to the pizza oven, be released from the bottom of the, making the bottom of the pizza more crispy. The long-handle pizza shovel is made from <u>China pizza shovel manufacturer</u> with hard commercial grade aluminum, durable hard anodized aluminum are lighter than the comparable peels yet offers incredible strength and durability.