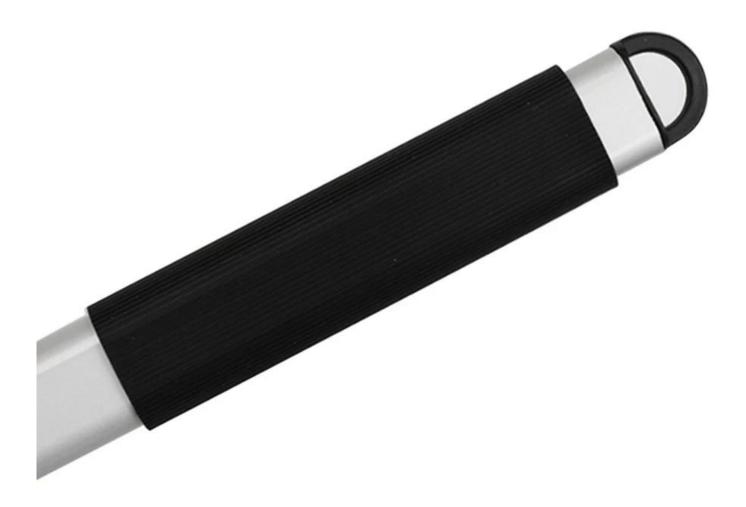

#### 4). Multi-Sizes for The Handle

This peel to lift and carry heavily loaded pizzas from prep areas to the oven and back with stability and ease.Very strong, so you can frequently used in high-temperature Pizza Ovens.