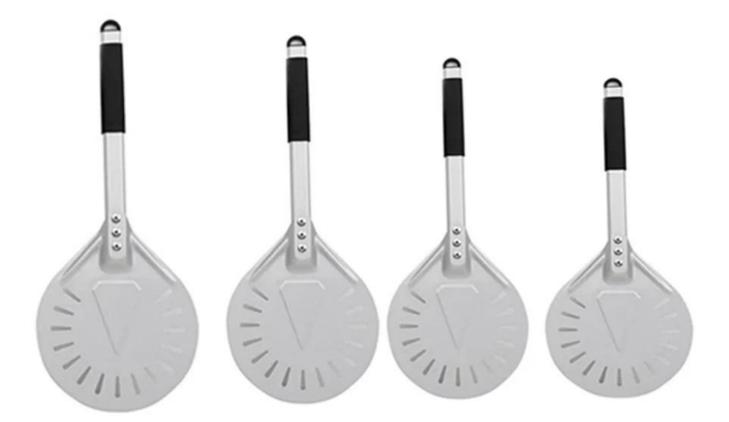

# **Picture Shows:**

10 Inch

9 Inch

8 Inch

7 Inch

Move the pizza to the Pizza Baking Pan China manufacturer from the fire ovens, you can enjoy it Now!

Workshop: