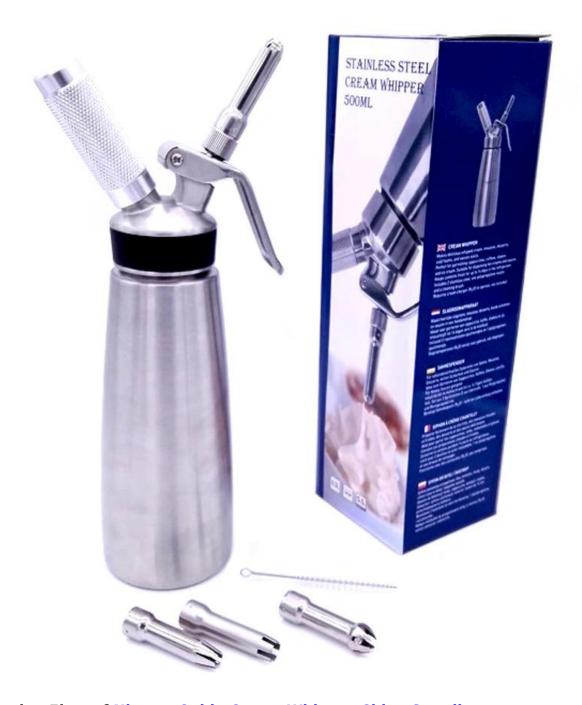

### **Features:**

- 1. The <u>Nitrious Oxide Ice Cream Dispenser Manufuturers China</u> is produced with stainless steel material.
- 2. The bottle with the smooth thread surface prevents to cut the hand.
- The deformation pressure is **up to 55 bars** due to this concave bottom design and the gorgeous stainless steel body withstands **up to 110 bars pressure**.
- 3. Easy to use: just half fill with cream, fit the nozzle and gas charger, shake it up and press the trigger.
- 4. Multiple Nozzles Create any number of designs to top fruits, cakes, and beverages with homemade fluffy whip. This dispenser includes 6 stainless steel nozzles, granting you an endless amount of options. An exciting collection of interesting recipes is included.

# **Products Description:**

| Product Material | Stainless Steel                                                                                                                     |
|------------------|-------------------------------------------------------------------------------------------------------------------------------------|
| Color            | Stainless Steel                                                                                                                     |
| Capacity         | 500ml, 1000ml                                                                                                                       |
| Packing          | 1pc/color box, 12pc/master carton                                                                                                   |
| Weight           | 10.5kg                                                                                                                              |
| Box dimension    | 9*9*32cm                                                                                                                            |
| Carton Size      | 38*29*33cm                                                                                                                          |
| Logo             | Laser or Silk Screen Printing                                                                                                       |
| Box Contains     | 1pc stainless steel cream dispenser<br>1pc cartridge holder<br>1pc cleaning brush<br>3pcs decoration tips<br>1pc instruction manual |