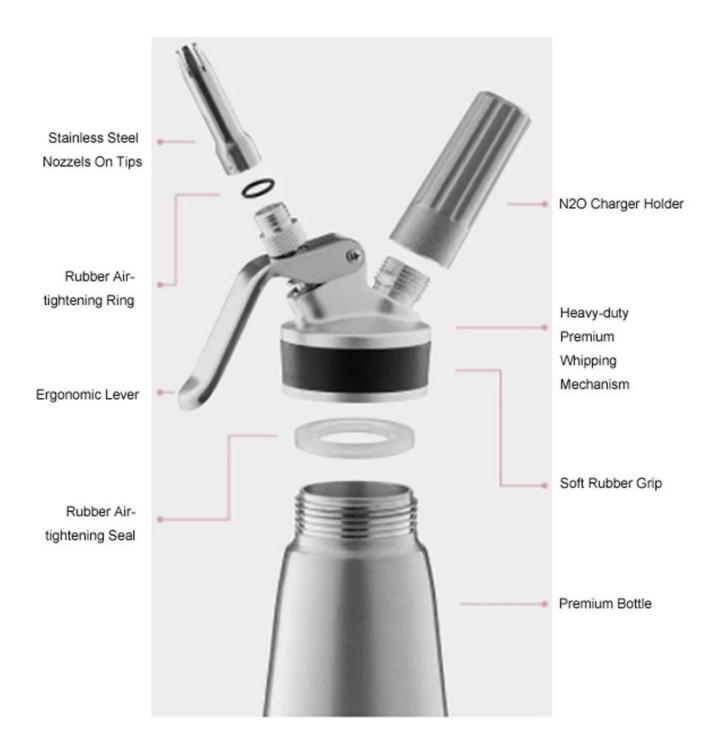

### **Features:**

- 1. The <u>Nitrious Oxide Ice Cream Dispenser Manufuturers China</u> is produced with stainless steel material.
- 2. The bottle with the smooth thread surface prevents to cut the hand.
- The deformation pressure is **up to 55 bars** due to this concave bottom design and the gorgeous stainless steel body withstands **up to 110 bars pressure**.
- 3. Easy to use: just half fill with cream, fit the nozzle and gas charger, shake it up and press the trigger.
- 4. Multiple Nozzles Create any number of designs to top fruits, cakes, and beverages with homemade fluffy whip. This dispenser includes 6 stainless steel nozzles, granting you an endless amount of options. An exciting collection of interesting recipes is included.

# **Products Description:**

| Product Material | Stainless Steel                                                                                                                     |
|------------------|-------------------------------------------------------------------------------------------------------------------------------------|
| Color            | Stainless Steel                                                                                                                     |
| Capacity         | 500ml, 1000ml                                                                                                                       |
| Packing          | 1pc/color box, 12pc/master carton                                                                                                   |
| Weight           | 10.5kg                                                                                                                              |
| Box dimension    | 9*9*32cm                                                                                                                            |
| Carton Size      | 38*29*33cm                                                                                                                          |
| Logo             | Laser or Silk Screen Printing                                                                                                       |
| Box Contains     | 1pc stainless steel cream dispenser<br>1pc cartridge holder<br>1pc cleaning brush<br>3pcs decoration tips<br>1pc instruction manual |