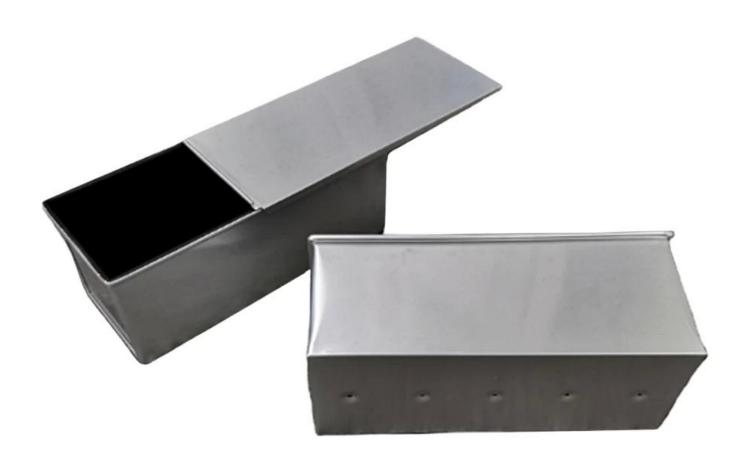

#### **Product Description:**

| Item#                    | Item# Material |               | Coating          |  |
|--------------------------|----------------|---------------|------------------|--|
| 450g Smooth Loaf Pan     | Aluminum Alloy | 197*106*110mm | Non-stick Inside |  |
| 450g Corrugated Loaf Pan | Aluminum Alloy | 197*106*110mm | Non-stick Inside |  |

#### **Picture Show:**

We also can do customized size, if you have any needs, we can do as your requested