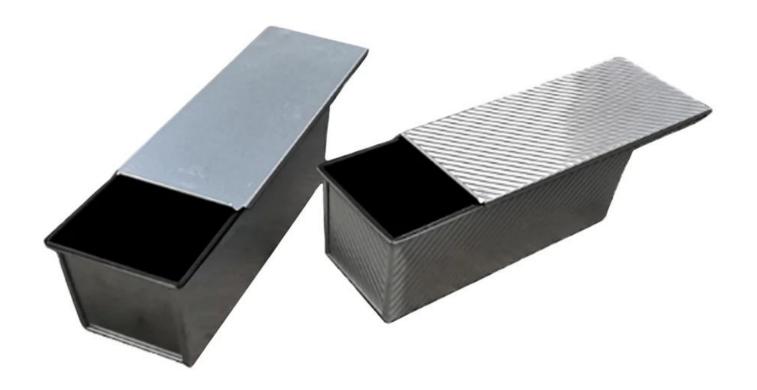

#### **Product Description:**

| Item#                    | Item# Material |               | Coating          |  |
|--------------------------|----------------|---------------|------------------|--|
| 450g Smooth Loaf Pan     | Aluminum Alloy | 197*106*110mm | Non-stick Inside |  |
| 450g Corrugated Loaf Pan | Aluminum Alloy | 197*106*110mm | Non-stick Inside |  |

#### **Picture Show:**

We also can do customized size, if you have any needs, we can do as your requested