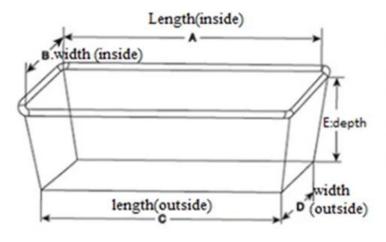

### ①. Customized single loaf pan

- A) Top Length (inside size)
- B) Top Width (inside size)
- C) Bottom Length (outside size)
- D) Bottom Width (outside size)
- E) Depth

- 2. Customized strap loaf pan
- A) Overall Length
- C) Overall Width
- D). Depth
- E) Frame Height
- F) Center-to-Center
- G Pan Distance