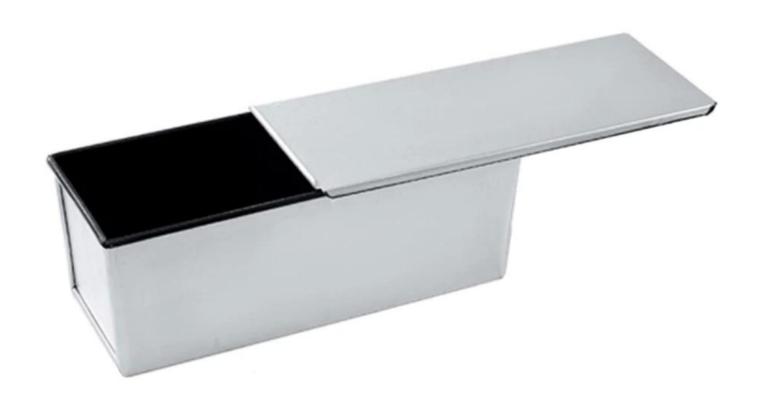

#### **Product Description:**

| Item#                    | Item# Material |               | Coating          |  |
|--------------------------|----------------|---------------|------------------|--|
| 450g Smooth Loaf Pan     | Aluminum Alloy | 197*106*110mm | Non-stick Inside |  |
| 450g Corrugated Loaf Pan | Aluminum Alloy | 197*106*110mm | Non-stick Inside |  |

#### **Picture Show:**

We also can do customized size, if you have any needs, we can do as your requested