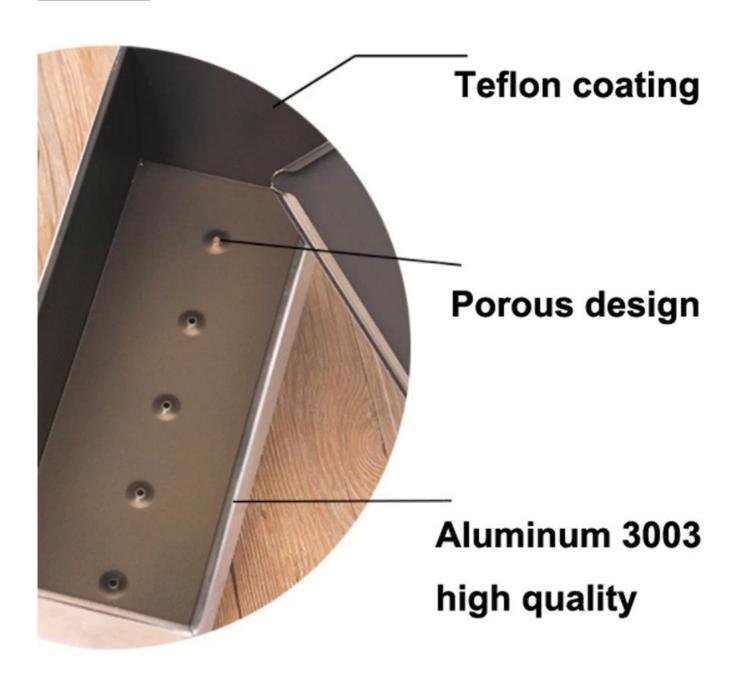

#### **Product Description:**

| Item#                    | Item# Material |               | Coating          |  |
|--------------------------|----------------|---------------|------------------|--|
| 450g Smooth Loaf Pan     | Aluminum Alloy | 197*106*110mm | Non-stick Inside |  |
| 450g Corrugated Loaf Pan | Aluminum Alloy | 197*106*110mm | Non-stick Inside |  |

#### **Picture Show:**

We also can do customized size, if you have any needs, we can do as your requested