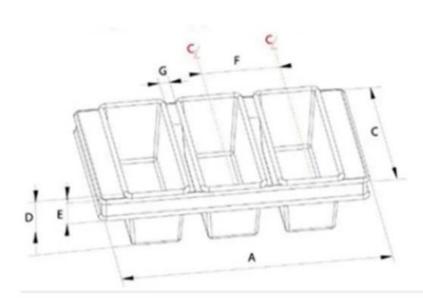

### ①. Customized single loaf pan

- A) Top Length (inside size)
- B) Top Width (inside size)
- C) Bottom Length (outside size)
- D) Bottom Width (outside size)
- E) Depth

- 2. Customized strap loaf pan
- A) Overall Length
- C) Overall Width
- D). Depth
- E) Frame Height
- F) Center-to-Center
- G Pan Distance