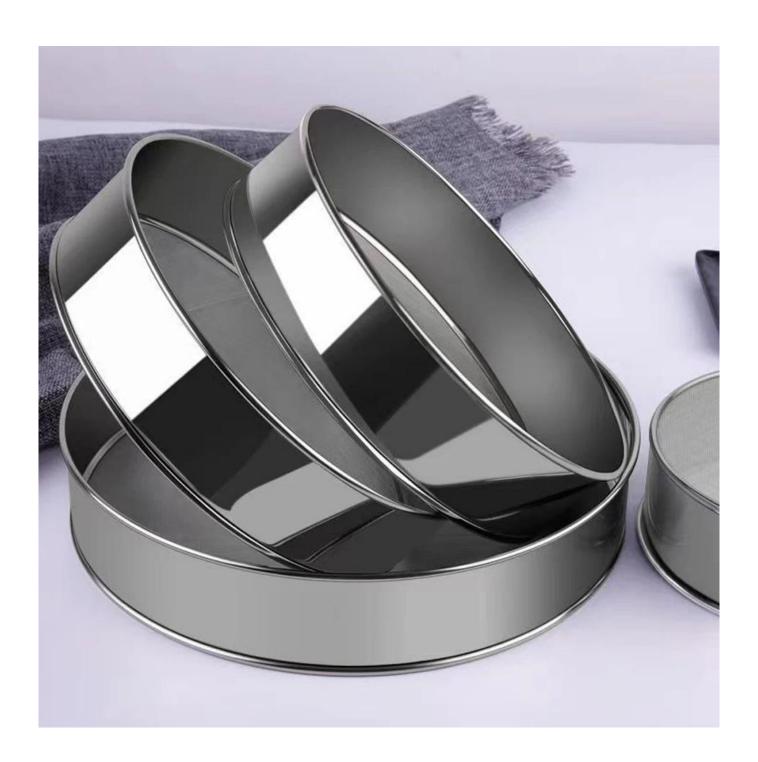

't rust, corrode, bend or warp and stands up to both daily kitchen trifles and the rigors of a professional kitchen.

#### 2). EXTRA FINE MESH, FAST DRAINING, EASY CLEANING & STORING:

Our special designed weaving rim net contributes to extra fine tiny mesh holes, thus helps the food drain fast and ensures maximum retention of small particles, efficiently saved the cleaning time and no more waste of food, dishwasher safe.

#### 3). Ultra-fine mesh:

60 mesh sieve[]60 mesh is finer than 40 mesh[],it's very suitable sieve to use flour or making high-extracted flour. You can also sift cocoa powder, sugar powder, millet powder, etc., which are the size of flour particles. After sieving, it is not easy to agglomerate, more fluffy, and tastes more delicious.

#### **Picture Show:**

















# **Multi-Uses**









### **Samples and Orders:**

- 1). We have stock of all **Stainless Steel** baking tools manufacturers china, so we can provide samples and small trial order.
- 2). We partner with you to develop the best solution specific to your needs. Including logo printing, making set to sell, package designing, shipping etc., we have more than 10 years OEM experiences, our professional team are here to service for you.
- 3). We can make customized logo, both silkscreen or embossed logo on the handle or blade are ok.