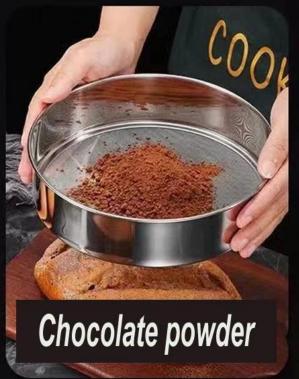

r warp and stands up to both daily kitchen trifles and the rigors of a professional kitchen.

#### 2). EXTRA FINE MESH, FAST DRAINING, EASY CLEANING & STORING:

Our special designed weaving rim net contributes to extra fine tiny mesh holes, thus helps the food drain fast and ensures maximum retention of small particles, efficiently saved the cleaning time and no more waste of food, dishwasher safe.

#### 3). Ultra-fine mesh:

60 mesh sieve[]60 mesh is finer than 40 mesh[],it's very suitable sieve to use flour or making high-extracted flour. You can also sift cocoa powder, sugar powder, millet powder, etc., which are the size of flour particles. After sieving, it is not easy to agglomerate, more fluffy, and tastes more delicious.

#### **Picture Show:**

















# **Multi-Uses**









### **Samples and Orders:**

- 1). We have stock of all **Stainless Steel** baking tools manufacturers china, so we can provide samples and small trial order.
- 2). We partner with you to develop the best solution specific to your needs. Including logo printing, making set to sell, package designing, shipping etc., we have more than 10 years OEM experiences, our professional team are here to service for you.
- 3). We can make customized logo, both silkscreen or embossed logo on the handle or blade are ok.