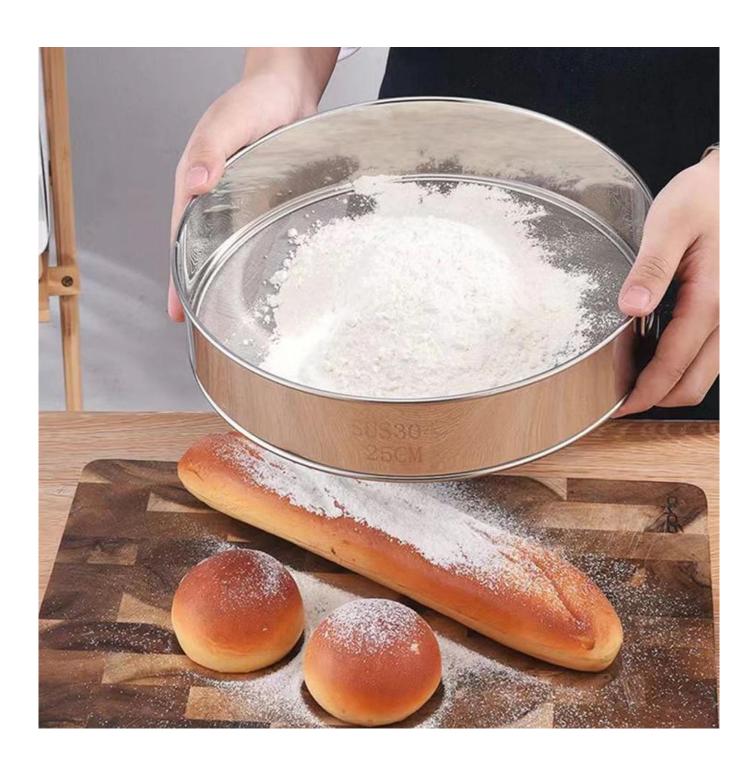

ed. It won't rust, corrode, bend or warp and stands up to both daily kitchen trifles and the rigors of a professional kitchen.

#### 2). EXTRA FINE MESH, FAST DRAINING, EASY CLEANING & STORING:

Our special designed weaving rim net contributes to extra fine tiny mesh holes, thus helps the food drain fast and ensures maximum retention of small particles, efficiently saved the cleaning time and no more waste of food, dishwasher safe.

#### 3). Ultra-fine mesh:

60 mesh sieve[]60 mesh is finer than 40 mesh[],it's very suitable sieve to use flour or making high-extracted flour. You can also sift cocoa powder, sugar powder, millet powder, etc., which are the size of flour particles. After sieving, it is not easy to agglomerate, more fluffy, and tastes more delicious.

#### **Picture Show:**

















# **Multi-Uses**









### **Samples and Orders:**

- 1). We have stock of all **Stainless Steel** baking tools manufacturers china, so we can provide samples and small trial order.
- 2). We partner with you to develop the best solution specific to your needs. Including logo printing, making set to sell, package designing, shipping etc., we have more than 10 years OEM experiences, our professional team are here to service for you.
- 3). We can make customized logo, both silkscreen or embossed logo on the handle or blade are ok.