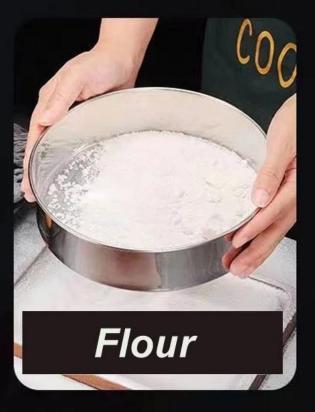

or warp and stands up to both daily kitchen trifles and the rigors of a professional kitchen.

#### 2). EXTRA FINE MESH, FAST DRAINING, EASY CLEANING & STORING:

Our special designed weaving rim net contributes to extra fine tiny mesh holes, thus helps the food drain fast and ensures maximum retention of small particles, efficiently saved the cleaning time and no more waste of food, dishwasher safe.

#### 3). Ultra-fine mesh:

60 mesh sieve[]60 mesh is finer than 40 mesh[],it's very suitable sieve to use flour or making high-extracted flour. You can also sift cocoa powder, sugar powder, millet powder, etc., which are the size of flour particles. After sieving, it is not easy to agglomerate, more fluffy, and tastes more delicious.

#### **Picture Show:**

















# **Multi-Uses**









### **Samples and Orders:**

- 1). We have stock of all **Stainless Steel** baking tools manufacturers china, so we can provide samples and small trial order.
- 2). We partner with you to develop the best solution specific to your needs. Including logo printing, making set to sell, package designing, shipping etc., we have more than 10 years OEM experiences, our professional team are here to service for you.
- 3). We can make customized logo, both silkscreen or embossed logo on the handle or blade are ok.