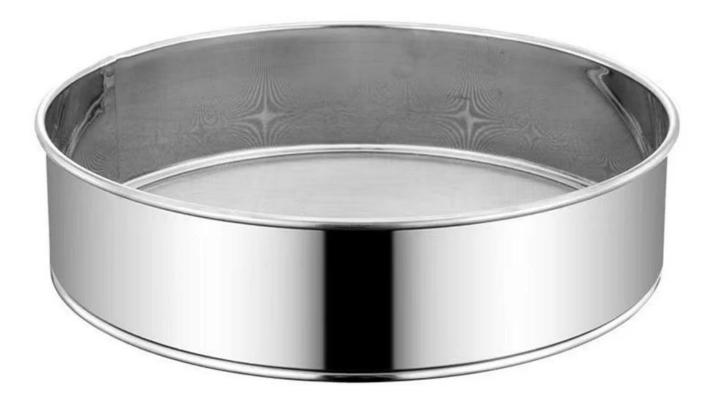

## 40 60 Wire Mesh 304 Stainless Steel Multi Functional Sugar Powder Sifter Flour Sieve

#### 2). EXTRA FINE MESH, FAST DRAINING, EASY CLEANING & STORING:

Our special designed weaving rim net contributes to extra fine tiny mesh holes, thus helps the food drain fast and ensures maximum retention of small particles, efficiently saved the cleaning time and no more waste of food, dishwasher safe.

#### 3). Ultra-fine mesh:

60 mesh sieve[]60 mesh is finer than 40 mesh[],it's very suitable sieve to use flour or making high-extracted flour. You can also sift cocoa powder, sugar powder, millet powder, etc., which are the size of flour particles. After sieving, it is not easy to agglomerate, more fluffy, and tastes more delicious.