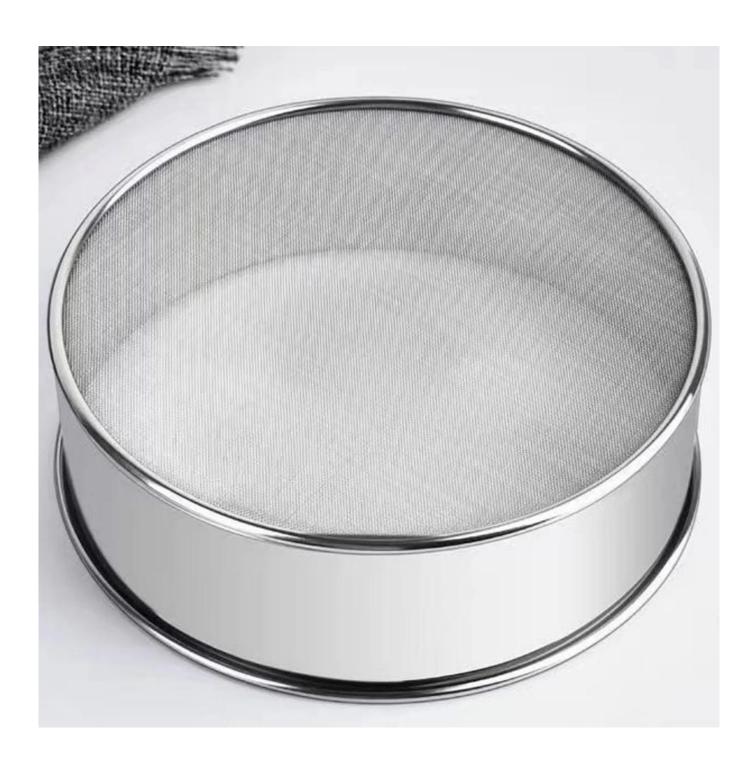

## 40 60 Wire Mesh 304 Stainless Steel Multi Functional Sugar Powder Sifter Flour Sieve

#### 2). EXTRA FINE MESH, FAST DRAINING, EASY CLEANING & STORING:

Our special designed weaving rim net contributes to extra fine tiny mesh holes, thus helps the food drain fast and ensures maximum retention of small particles, efficiently saved the cleaning time and no more waste of food, dishwasher safe.

#### 3). Ultra-fine mesh:

60 mesh sieve[]60 mesh is finer than 40 mesh[],it's very suitable sieve to use flour or making high-extracted flour. You can also sift cocoa powder, sugar powder, millet powder, etc., which are the size of flour particles. After sieving, it is not easy to agglomerate, more fluffy, and tastes more delicious.