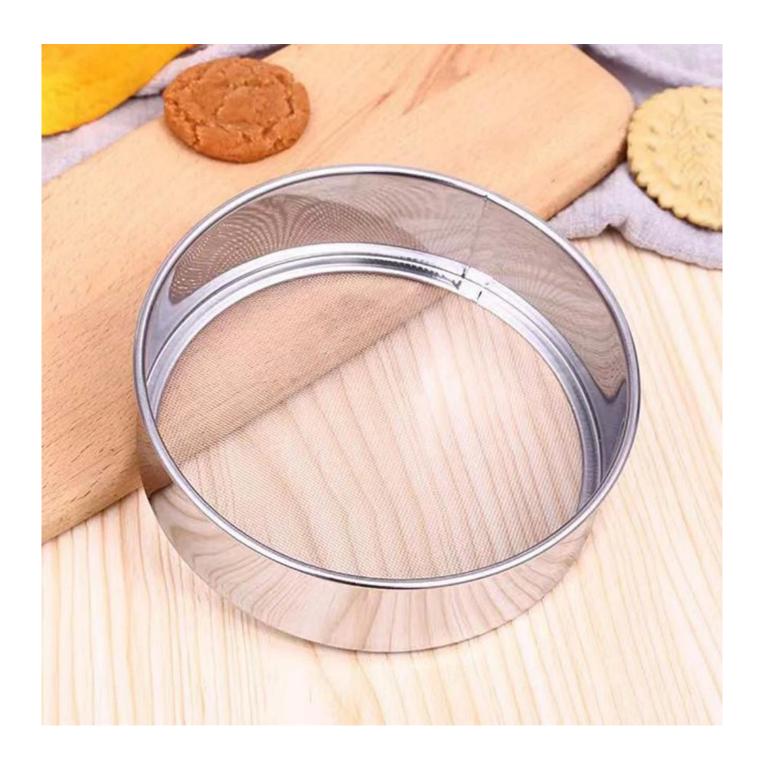

. It won't rust, corrode, bend or warp and stands up to both daily kitchen trifles and the rigors of a professional kitchen.

#### 2). EXTRA FINE MESH, FAST DRAINING, EASY CLEANING & STORING:

Our special designed weaving rim net contributes to extra fine tiny mesh holes, thus helps the food drain fast and ensures maximum retention of small particles, efficiently saved the cleaning time and no more waste of food, dishwasher safe.

#### 3). Ultra-fine mesh:

60 mesh sieve[]60 mesh is finer than 40 mesh[],it's very suitable sieve to use flour or making high-extracted flour. You can also sift cocoa powder, sugar powder, millet powder, etc., which are the size of flour particles. After sieving, it is not easy to agglomerate, more fluffy, and tastes more delicious.

#### **Picture Show:**

















# **Multi-Uses**









### **Samples and Orders:**

- 1). We have stock of all **Stainless Steel** baking tools manufacturers china, so we can provide samples and small trial order.
- 2). We partner with you to develop the best solution specific to your needs. Including logo printing, making set to sell, package designing, shipping etc., we have more than 10 years OEM experiences, our professional team are here to service for you.
- 3). We can make customized logo, both silkscreen or embossed logo on the handle or blade are ok.