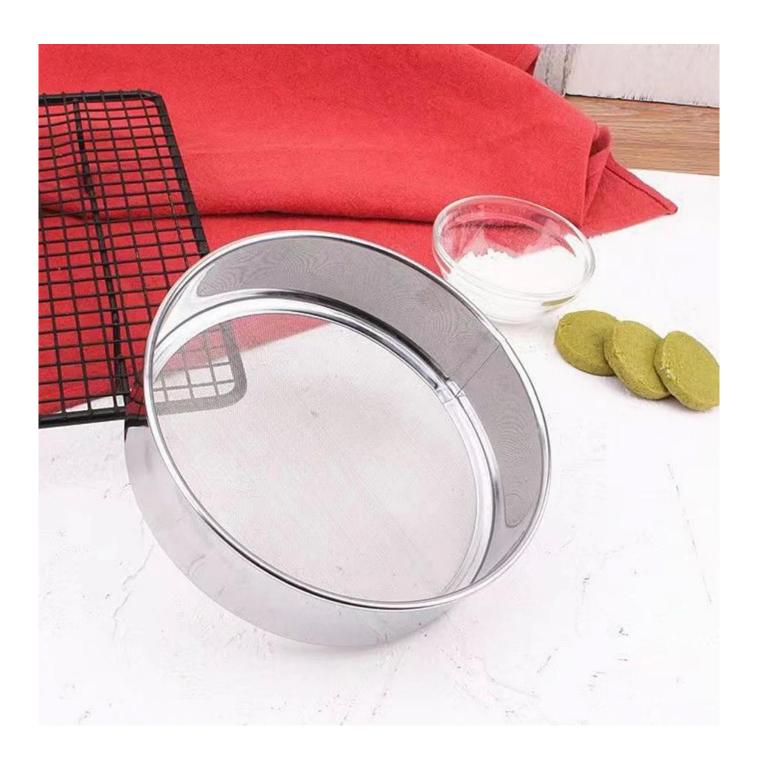

ased. It won't rust, corrode, bend or warp and stands up to both daily kitchen trifles and the rigors of a professional kitchen.

#### 2). EXTRA FINE MESH, FAST DRAINING, EASY CLEANING & STORING:

Our special designed weaving rim net contributes to extra fine tiny mesh holes, thus helps the food drain fast and ensures maximum retention of small particles, efficiently saved the cleaning time and no more waste of food, dishwasher safe.

#### 3). Ultra-fine mesh:

60 mesh sieve[]60 mesh is finer than 40 mesh[],it's very suitable sieve to use flour or making high-extracted flour. You can also sift cocoa powder, sugar powder, millet powder, etc., which are the size of flour particles. After sieving, it is not easy to agglomerate, more fluffy, and tastes more delicious.

#### **Picture Show:**

















# **Multi-Uses**









### **Samples and Orders:**

- 1). We have stock of all **Stainless Steel** baking tools manufacturers china, so we can provide samples and small trial order.
- 2). We partner with you to develop the best solution specific to your needs. Including logo printing, making set to sell, package designing, shipping etc., we have more than 10 years OEM experiences, our professional team are here to service for you.
- 3). We can make customized logo, both silkscreen or embossed logo on the handle or blade are ok.