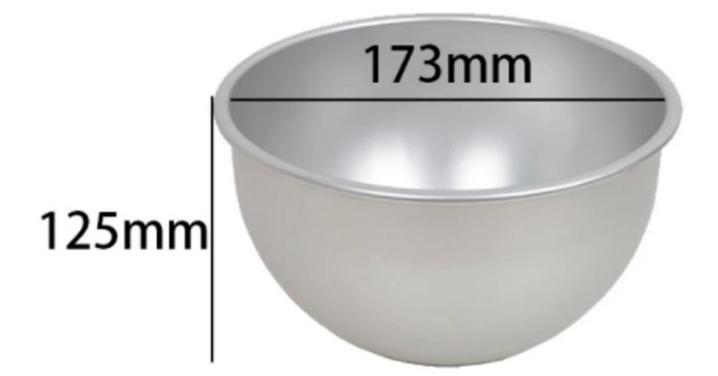

4-8 Inch Round Cake Pans For Baking Non-stick Cheese Maker Set Mold Bundt Cake Pan