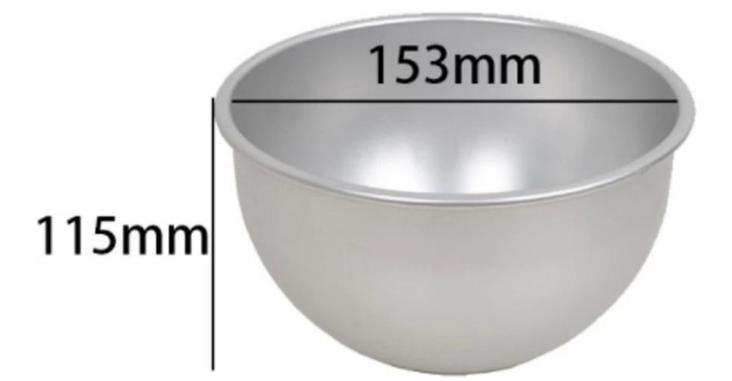

4-8 Inch Round Cake Pans For Baking Non-stick Cheese Maker Set Mold Bundt Cake Pan