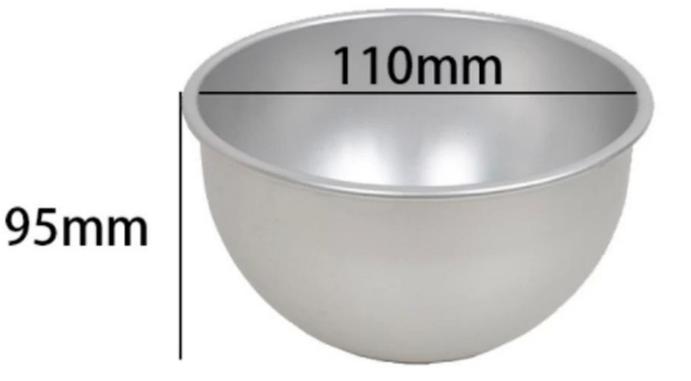

4-8 Inch Round Cake Pans For Baking Non-stick Cheese Maker Set Mold Bundt Cake Pan