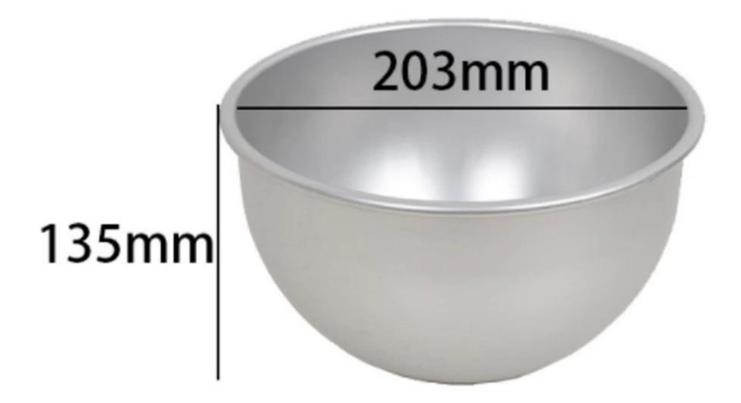

4-8 Inch Round Cake Pans For Baking Non-stick Cheese Maker Set Mold Bundt Cake Pan