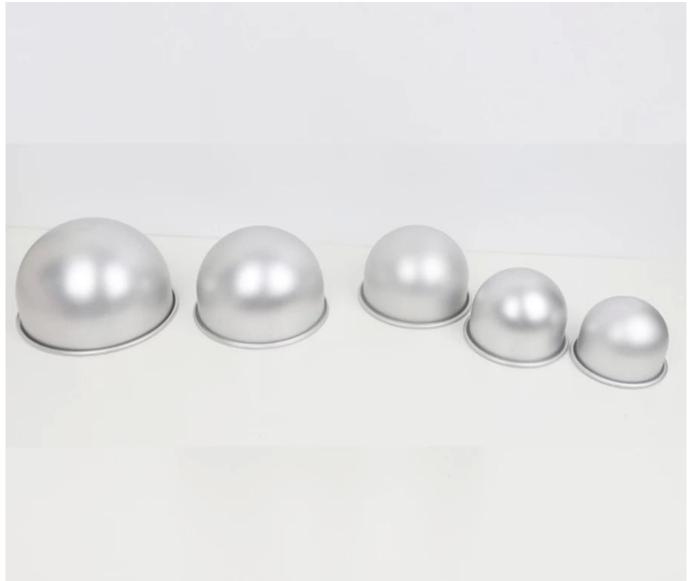

4-8 Inch Round Cake Pans For Baking Non-stick Cheese Maker Set Mold Bundt Cake Pan