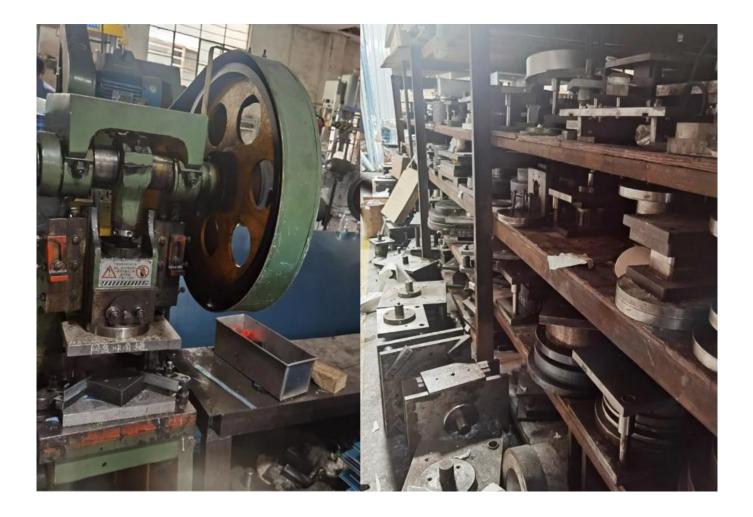

| Connerto  |



Annani: The ball was a departmented to 505-0810 Bandards Technolis Bandards Co., US, Quanginou Branch.

"Brd of Report""



Banat for and on banafis? BOB-OBTC Remarks Technical Services Co., US, Brunce Branch.

Sean







| 2.953 | $\langle \cdot, \cdot \rangle$ | 19 <sup>3</sup> 1, | 61.63              |  |
|-------|--------------------------------|--------------------|--------------------|--|
|       |                                | A.1120408 1.44     | NUMBER ADAPTATION. |  |

**Factory Corner of Mold**