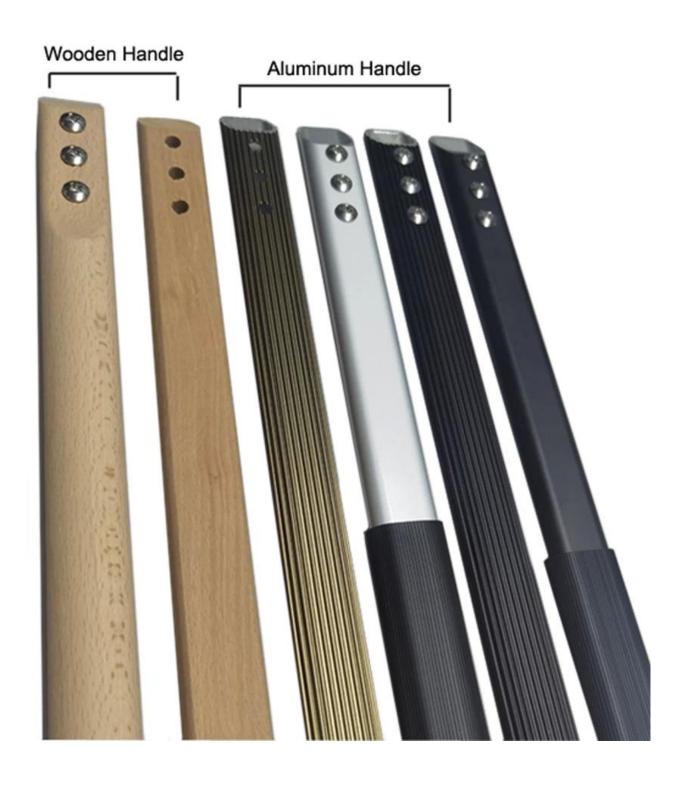

#### **Features:**

- 1). Perforated Head With Hard Anodized Aluminum
- 2). Resistant To High Temperatures With Better Life Extension
- 3). Flexible Head Allows for a SCRAPER EFFECT, More Fragrant, Better To Taste
- 4). Multi-Sizes for the handle
  - a). 40-60cm Wooden Handle
  - b). 30-150cm Aluminum handle

Multi-choices for the handle of <u>Pizza Turning Peel China Manufacturer</u>

- 1). 40cm-60cm Wooden Handle
- 2). 30cm-150cm Aluminum Handle

**The Silicone Grip On Aluminum Handle Can Protect Your Hands** 