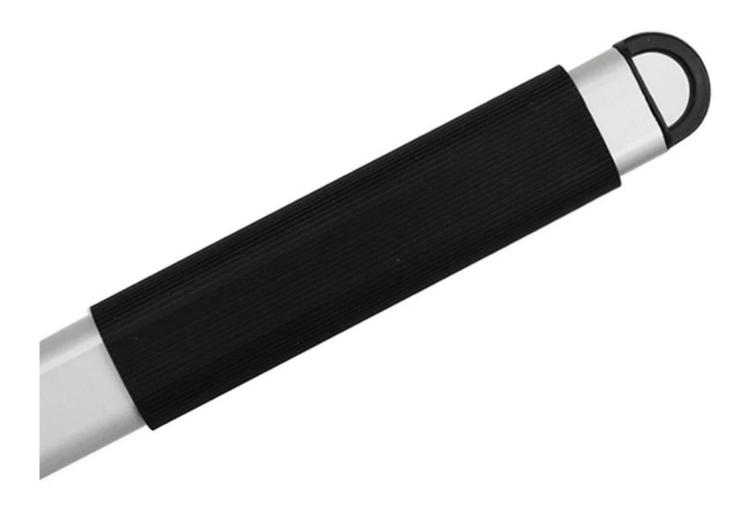

Multi-choices for the handle of <u>Pizza Turning Peel China Manufacturer</u>

- 1). 40cm-60cm Wooden Handle
- 2). 30cm-150cm Aluminum Handle

**The Silicone Grip On Aluminum Handle Can Protect Your Hands** 