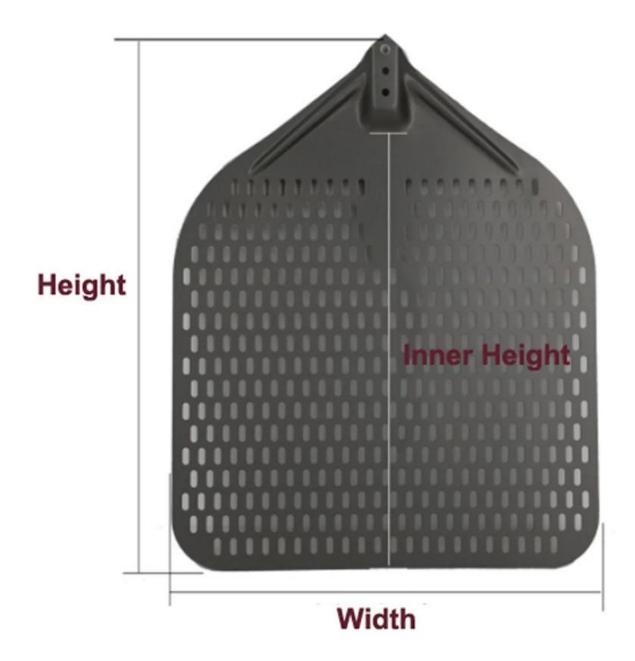

## **Product Description:**

| Pizza Peel Size | INNER HEIGHT (CM) | Width (cm) | Height (CM) |
|-----------------|-------------------|------------|-------------|
| 30cm            | 30cm              | 30cm       | 40cm        |
| 35cm            | 36cm.             | 35cm       | 45.5CM      |
| 40cm            | 41cm.             | 40cm       | 51cm        |