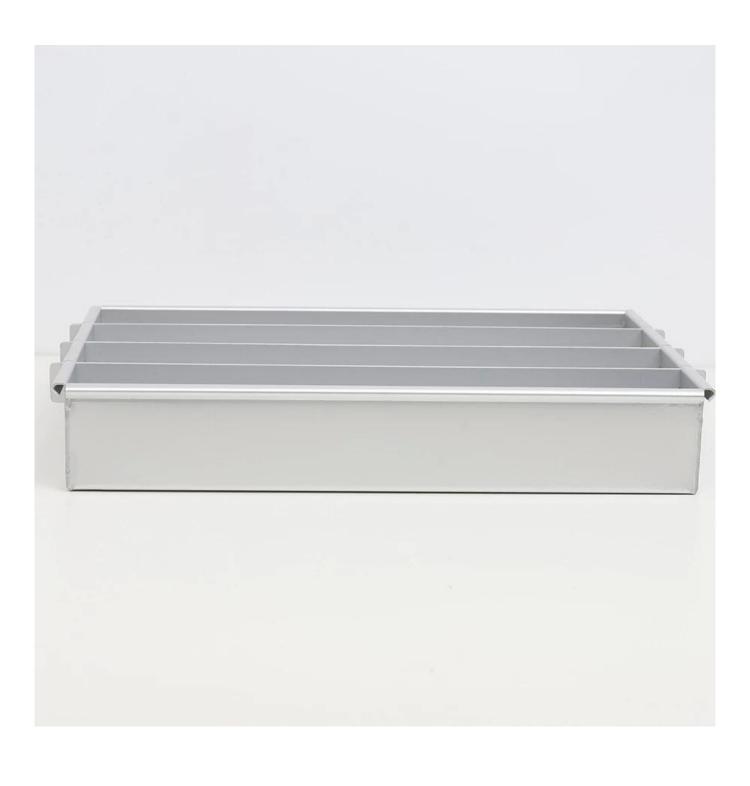

# 3 Tiers Eggless Chocolate Almond Battenberg Afternoon Tea Cake Baking Pan

#### **Features:**

- 1). Easy to Clean
- 2). Detachable Design
- 3). Wide Uses