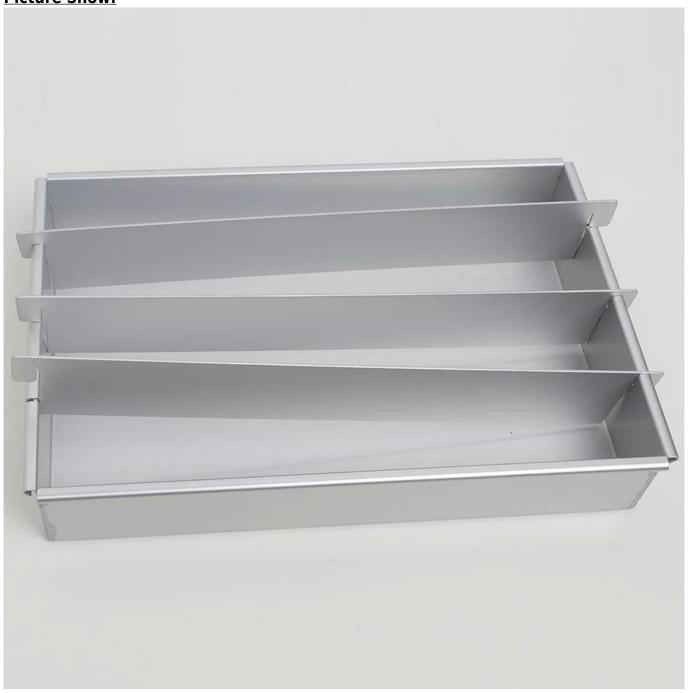

#### **Picture Show:**

# 3 Tiers Eggless Chocolate Almond Battenberg Afternoon Tea Cake Baking Pan