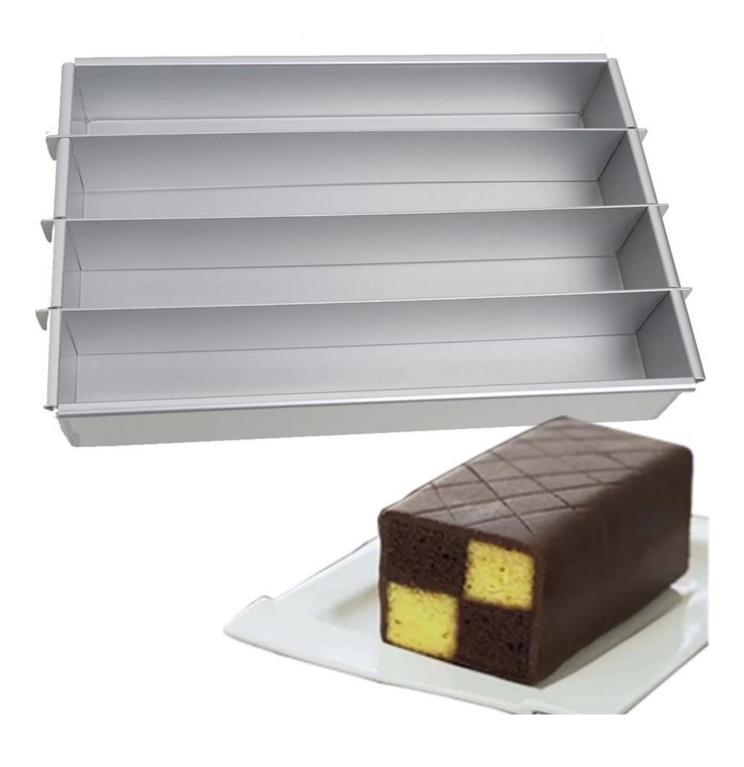

# 3 Tiers Eggless Chocolate Almond Battenberg Afternoon Tea Cake Baking Pan

### **Product Details:**

The Size of **Aluminum** Battenberg Cake Mold

Shenzhen NewPlanet Industrial Co., LTD established in 2010, is professional <u>Tower Tart Molds</u> and <u>Adjustable 3d Cake Tin</u>supplier china, we hold strict quality control, and each product is filled full of our true passion for technology and honest service.