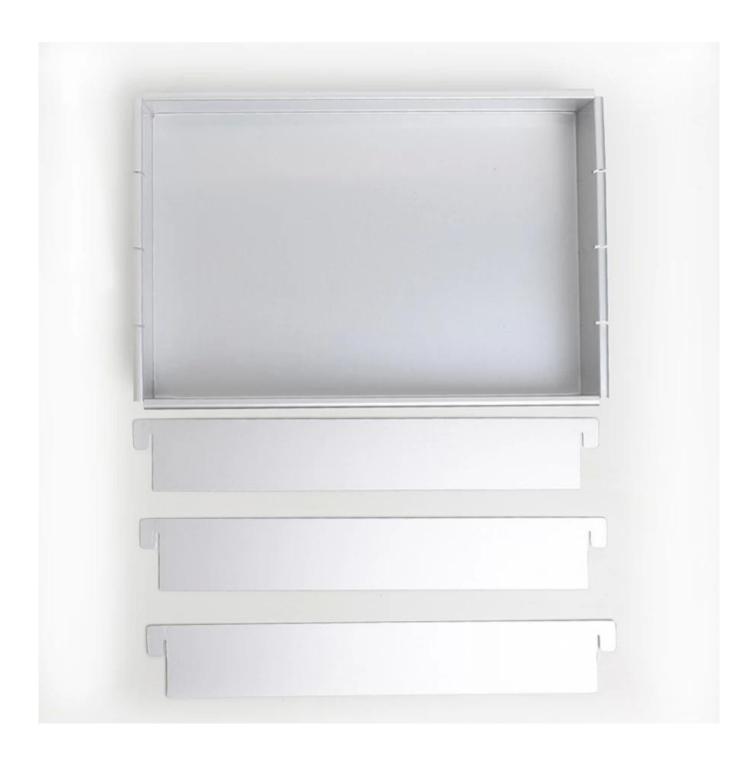

# 3 Tiers Eggless Chocolate Almond Battenberg Afternoon Tea Cake Baking Pan

#### **Features:**

- 1). Easy to Clean
- 2). Detachable Design
- 3). Wide Uses

#### **Picture Show:**













### **Product Details:**

The Size of **Aluminum** Battenberg Cake Mold



Shenzhen NewPlanet Industrial Co., LTD established in 2010, is professional <u>Tower Tart Molds</u> and <u>Adjustable 3d Cake Tin</u>supplier china, we hold strict quality control, and each product is filled full of our true passion for technology and honest service.

## Also, our products pass FDA, SGS test of the all of aluminum <u>Ceramics Coating</u> <u>Pizza Lifter suppliers china</u>



**Factory Corner of Mold**