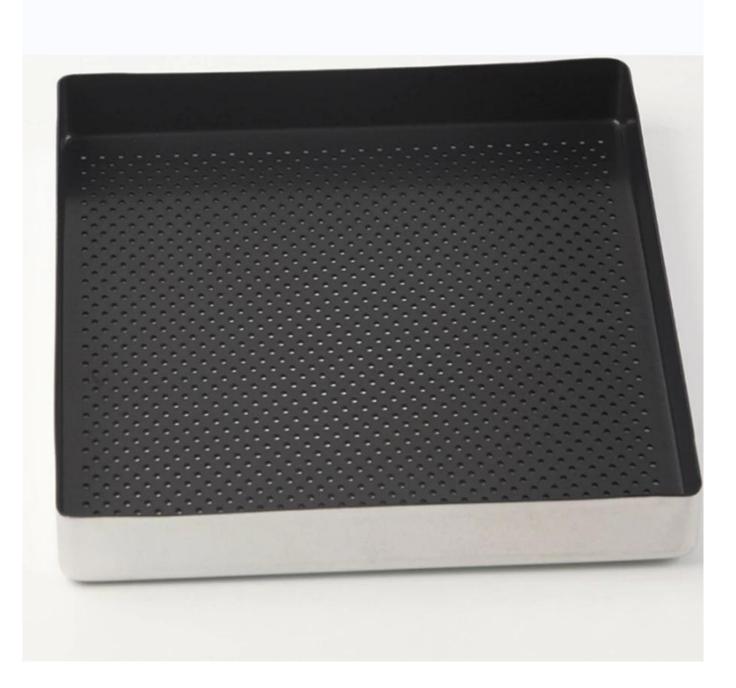

## 28\*28cm Shallow Straight Pizza Tray Bake Plate Oven Die Cats Making Machine Bakery Aluminum Alloy Square Baking Trays

## **Picture Show:**

Product Details:

The Size of <mark>Aluminum</mark> Square Baking Pan

Shenzhen NewPlanet Industrial Co., LTD established in 2010, is professional <u>Pizza</u> <u>Transfer</u> and <u>Cake Baking Pan</u>supplier china, we hold strict quality control, and each product is filled full of our true passion for technology and honest service.