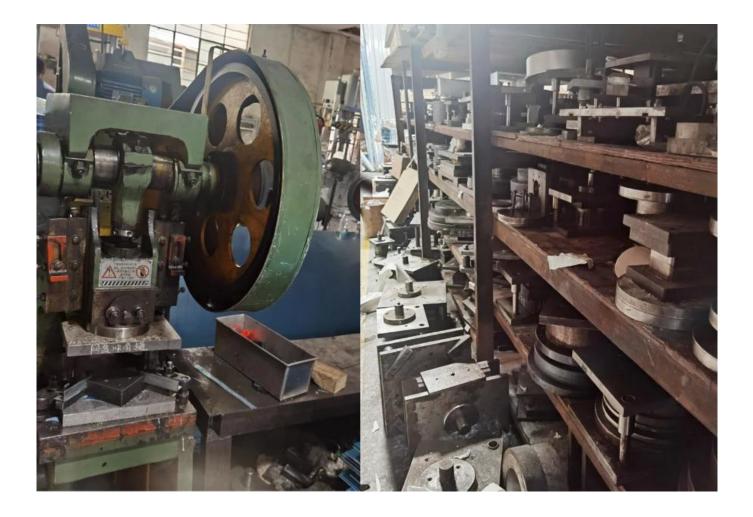

| Connerto  |



Annani: The ball was a departmented to 505-0810 Bandards Technolis Bandards Co., US, Quanginou Branch.

"Brd of Report""



Banat for and on banafis? BOB-OBTC Remarks Technical Services Co., Uni Brunce Branch.

Sean







| 2.953 | $\langle \cdot, \cdot \rangle$ | 19 <sup>3</sup> 1, | 61.63              |  |
|-------|--------------------------------|--------------------|--------------------|--|
|       |                                | A.1120408 1.44     | NUMBER ADAPTATION. |  |

**Factory Corner of Mold**