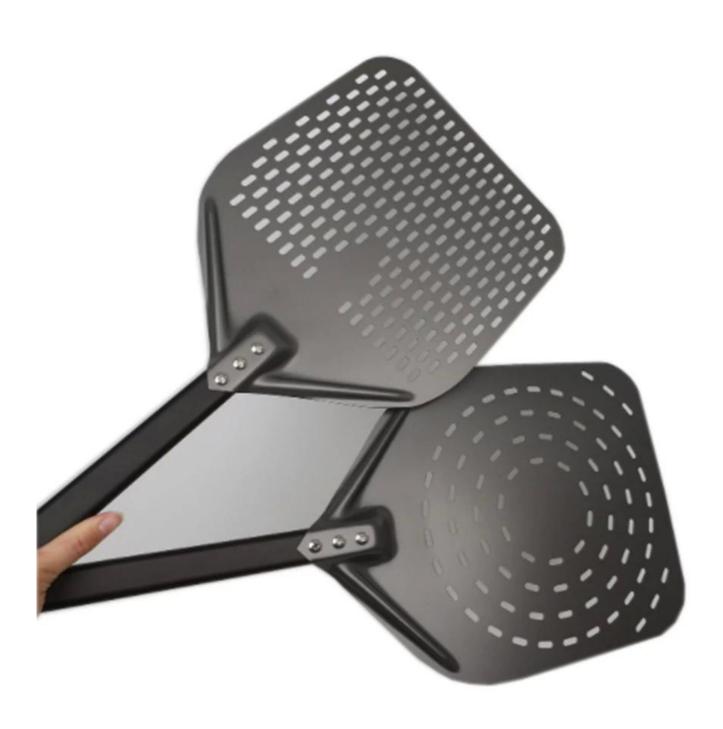

## **Aluminum Pizza Turning Peel Round**

- 1). For a perfect pizza result: the spatula made of smooth, thin chrome-nickel steel can be pushed under the pizza and keeps its shape, for use in the kitchen at home and in the catering sector.
- 2). Multifunctional application: The bread scraper made of smooth and thin stainless steel for your own and professional kitchen can be ideally pushed under the bread or pizza without deforming the dough.