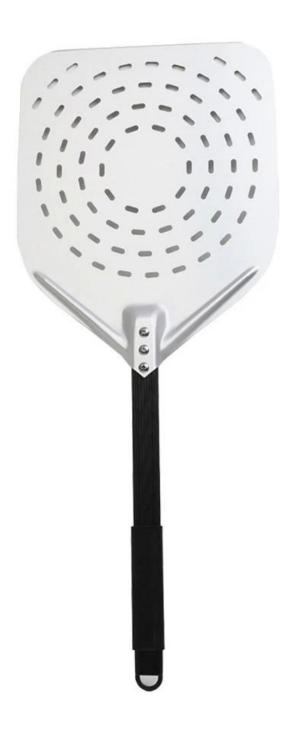

## **Aluminum Pizza Turning Peel Round**

- 1). For a perfect pizza result: the spatula made of smooth, thin chrome-nickel steel can be pushed under the pizza and keeps its shape, for use in the kitchen at home and in the catering sector.
- 2). Multifunctional application: The bread scraper made of smooth and thin stainless steel for your own and professional kitchen can be ideally pushed under the bread or pizza without deforming the dough.