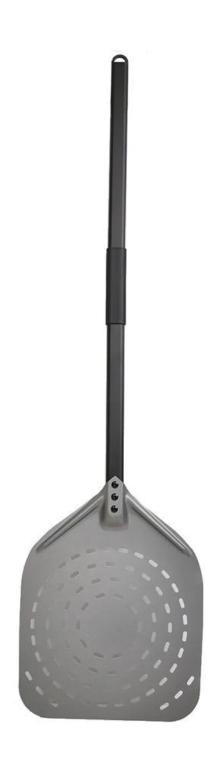

## **Aluminum Pizza Turning Peel Round**

- 1). For a perfect pizza result: the spatula made of smooth, thin chrome-nickel steel can be pushed under the pizza and keeps its shape, for use in the kitchen at home and in the catering sector.
- 2). Multifunctional application: The bread scraper made of smooth and thin stainless steel for your own and professional kitchen can be ideally pushed under the bread or pizza without deforming the dough.