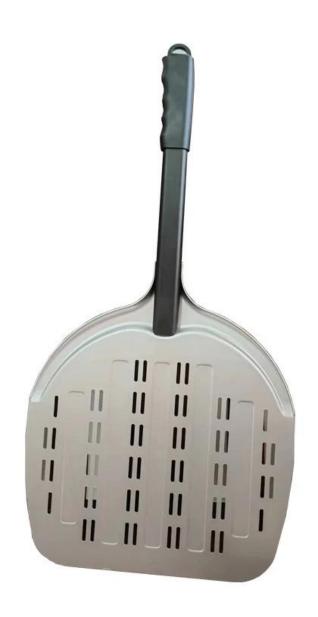

## **Aluminum Pizza Turning Peel Round**

- 1). For a perfect pizza result: the spatula made of smooth, thin chrome-nickel steel can be pushed under the pizza and keeps its shape, for use in the kitchen at home and in the catering sector.
- 2). Multifunctional application: The bread scraper made of smooth and thin stainless steel for your own and professional kitchen can be ideally pushed under the bread or pizza without deforming the dough.