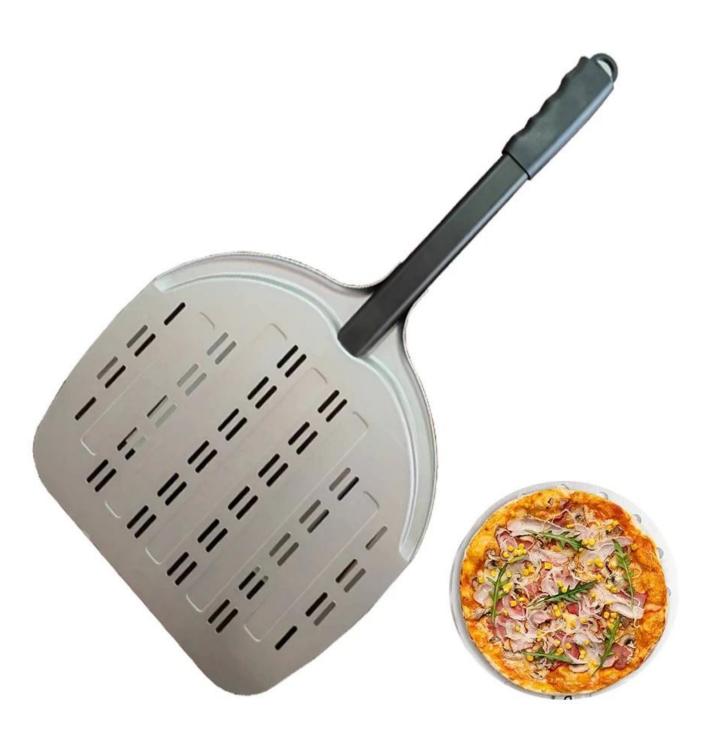

## **Aluminum Pizza Turning Peel Round**

- 1). For a perfect pizza result: the spatula made of smooth, thin chrome-nickel steel can be pushed under the pizza and keeps its shape, for use in the kitchen at home and in the catering sector.
- 2). Multifunctional application: The bread scraper made of smooth and thin stainless steel for your own and professional kitchen can be ideally pushed under the bread or pizza without deforming the dough.