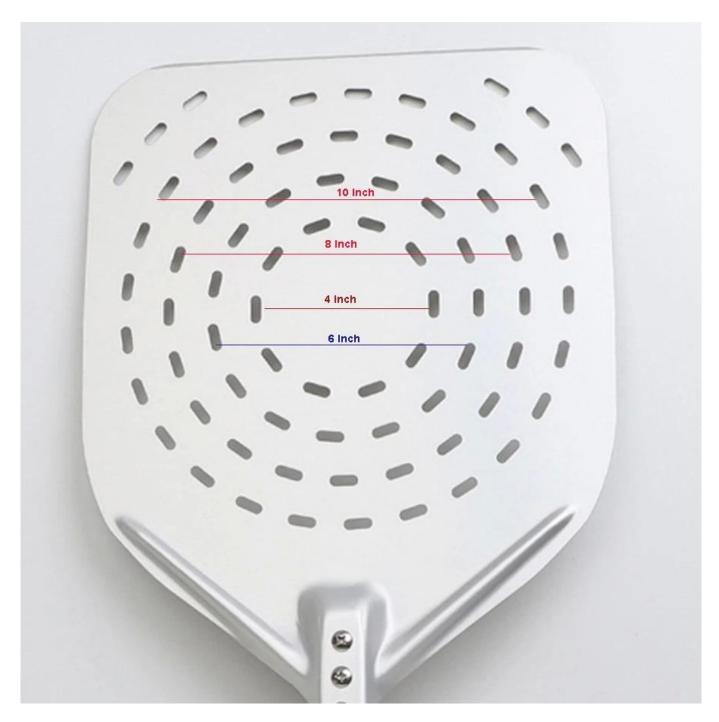

## **Aluminum Pizza Turning Peel Round**

- 1). For a perfect pizza result: the spatula made of smooth, thin chrome-nickel steel can be pushed under the pizza and keeps its shape, for use in the kitchen at home and in the catering sector.
- 2). Multifunctional application: The bread scraper made of smooth and thin stainless steel for your own and professional kitchen can be ideally pushed under the bread or pizza without deforming the dough.