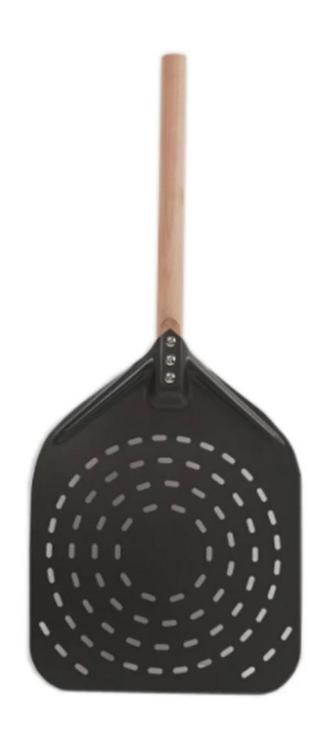

## **Aluminum Pizza Turning Peel Round**

- 1). For a perfect pizza result: the spatula made of smooth, thin chrome-nickel steel can be pushed under the pizza and keeps its shape, for use in the kitchen at home and in the catering sector.
- 2). Multifunctional application: The bread scraper made of smooth and thin stainless steel for your own and professional kitchen can be ideally pushed under the bread or pizza without deforming the dough.