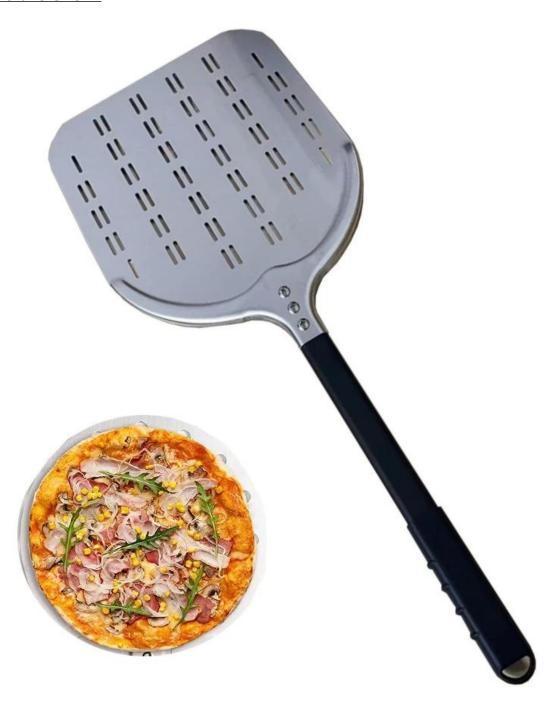

## **Aluminum Pizza Turning Peel Round**

- 1). For a perfect pizza result: the spatula made of smooth, thin chrome-nickel steel can be pushed under the pizza and keeps its shape, for use in the kitchen at home and in the catering sector.
- 2). Multifunctional application: The bread scraper made of smooth and thin stainless steel for your own and professional kitchen can be ideally pushed under the bread or pizza without deforming the dough.