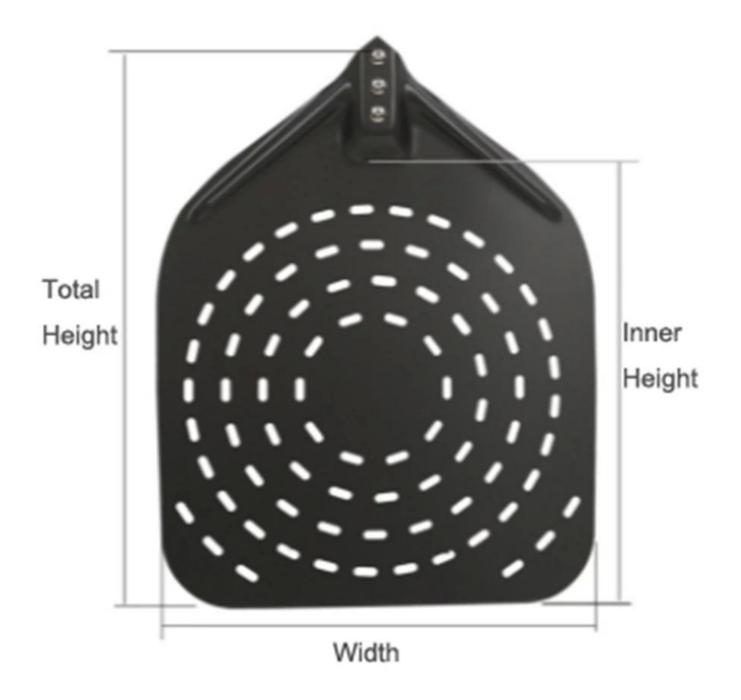

## **Aluminum Pizza Turning Peel Round**

- 1). For a perfect pizza result: the spatula made of smooth, thin chrome-nickel steel can be pushed under the pizza and keeps its shape, for use in the kitchen at home and in the catering sector.
- 2). Multifunctional application: The bread scraper made of smooth and thin stainless steel for your own and professional kitchen can be ideally pushed under the bread or pizza without deforming the dough.