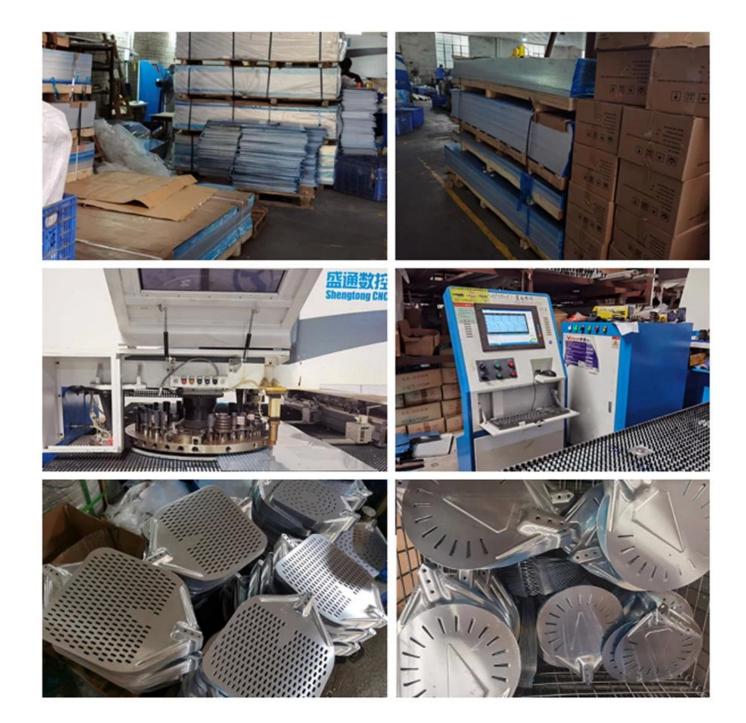

he heat. It is suitable for restaurants, cafes, bars and pizzerias.

## **Round Handle Pizza Peel**

1).Practical: The pizza shovel is the perfect tool for placing, turning and lifting a pizza or cake from an oven!

2).High quality: The pizza server with practical recessed handle is made of stainless steel and is therefore very durable and easy to clean.

## Short Handle Pizza Peel

1).For a perfect pizza result: the spatula made of smooth, thin chrome-nickel steel can be pushed under the pizza and keeps its shape, for use in the kitchen at home and in the catering sector.

2).Multifunctional application: The bread scraper made of smooth and thin stainless steel for your own and professional kitchen can be ideally pushed under the bread or pizza without deforming the dough.

### Factory:





### FAQs:

### 1.Can you provide samples?

Yes, but we need to pay the sample fee and freight.

We will refunded once you place the first order.

#### 2.Does the production support OEM?

Of course, OEM orders are always welcome.

#### 3.Do you accept customized logo?

Of course, Usually we make laser logo on the pizza peels, for the package, it is better to provide the artwork.

### 4. When is the delivery time?

15-25 days after receiving the deposit, the production is completed and the goods will be delivered after receiving the payment.