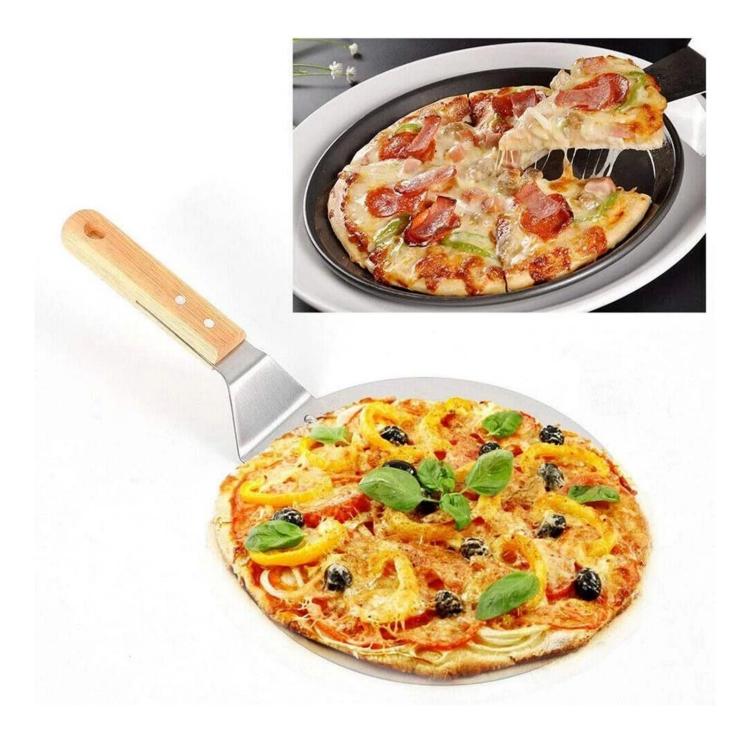

## Short Handle Pizza Peel

1).For a perfect pizza result: the spatula made of smooth, thin chrome-nickel steel can be pushed under the pizza and keeps its shape, for use in the kitchen at home and in the catering sector.

2).Multifunctional application: The bread scraper made of smooth and thin stainless steel for your own and professional kitchen can be ideally pushed under the bread or pizza without deforming the dough.