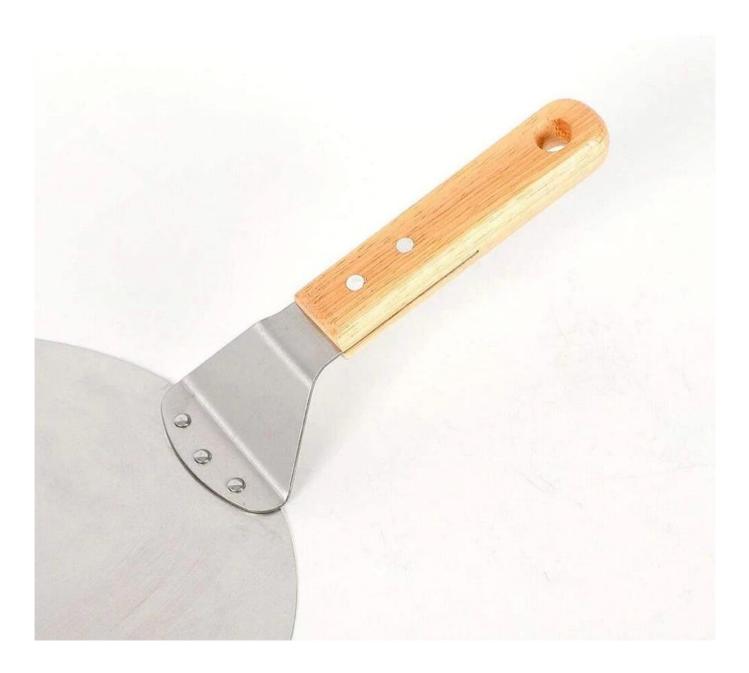

## **Round Handle Pizza Peel**

1).Practical: The pizza shovel is the perfect tool for placing, turning and lifting a pizza or cake from an oven!

2).High quality: The pizza server with practical recessed handle is made of stainless steel and is therefore very durable and easy to clean.