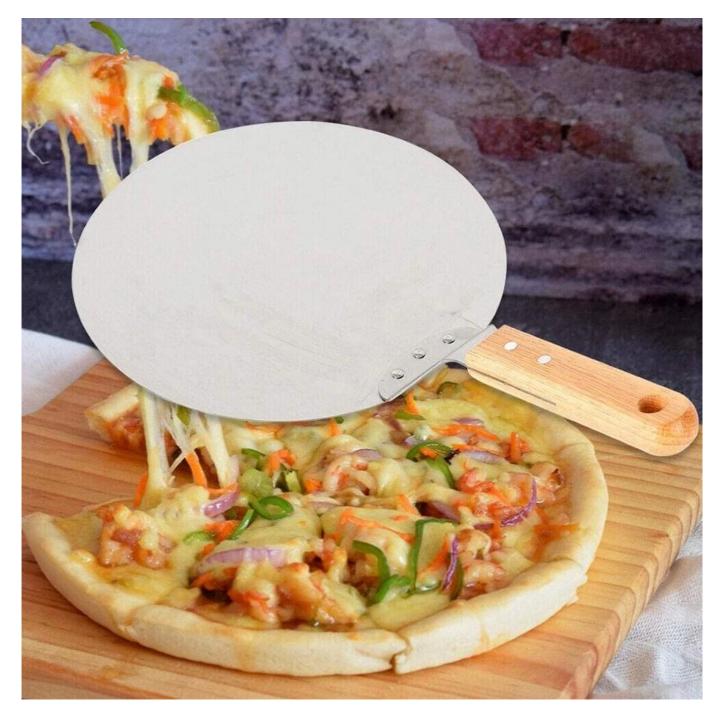

## **Stainless Steel Pizza Shovel**

1). Easy to use: with a thin metal handle, our charcoal cleaning scraper is easy to move and distribute steam charcoal. You don't have to worry about burning your hands. It is easy to use.

2). Wide range of applications: our pizza ash cleaning shovel can clean hot ovens without getting too close to the heat. It is suitable for restaurants, cafes, bars and pizzerias.