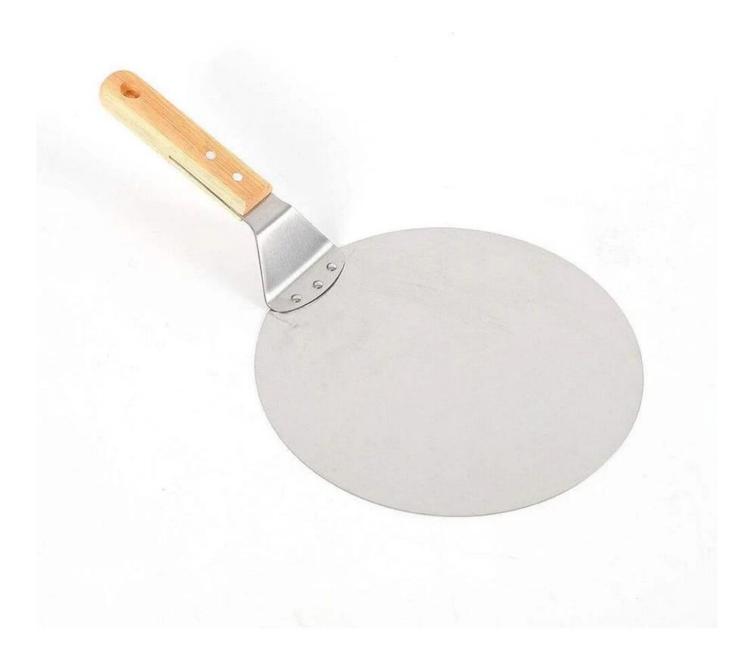

## **Stainless Steel Pizza Shovel**

1). Easy to use: with a thin metal handle, our charcoal cleaning scraper is easy to move and distribute steam charcoal. You don't have to worry about burning your hands. It is easy to use.

2). Wide range of applications: our pizza ash cleaning shovel can clean hot ovens without getting too close to the heat. It is suitable for restaurants, cafes, bars and pizzerias.