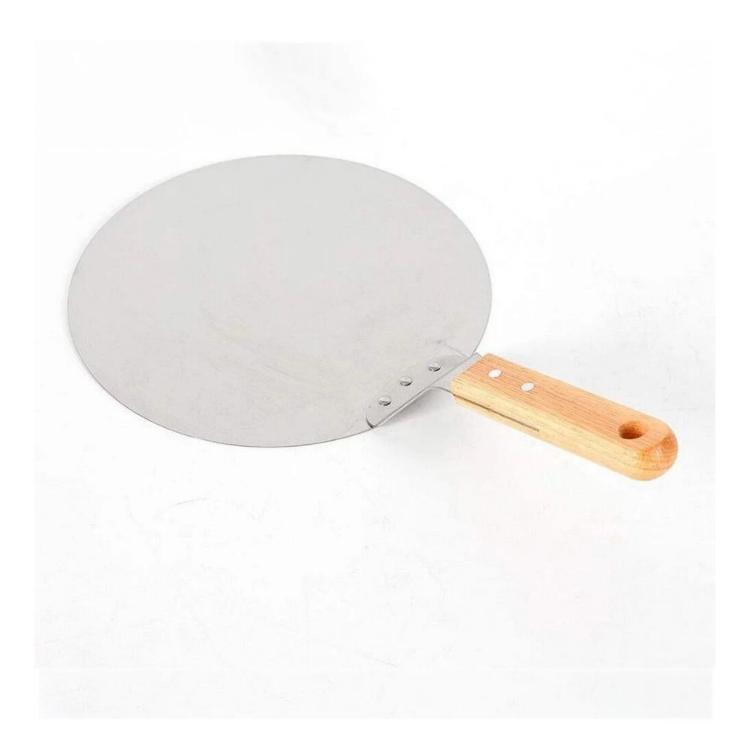

## **Round Handle Pizza Peel**

1).Practical: The pizza shovel is the perfect tool for placing, turning and lifting a pizza or cake from an oven!

2).High quality: The pizza server with practical recessed handle is made of stainless steel and is therefore very durable and easy to clean.