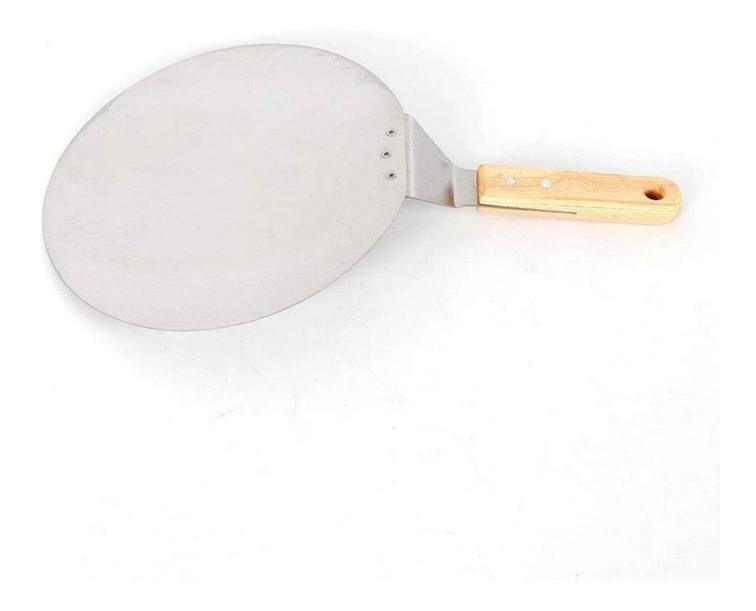

## Short Handle Pizza Peel

1).For a perfect pizza result: the spatula made of smooth, thin chrome-nickel steel can be pushed under the pizza and keeps its shape, for use in the kitchen at home and in the catering sector.

2).Multifunctional application: The bread scraper made of smooth and thin stainless steel for your own and professional kitchen can be ideally pushed under the bread or pizza without deforming the dough.