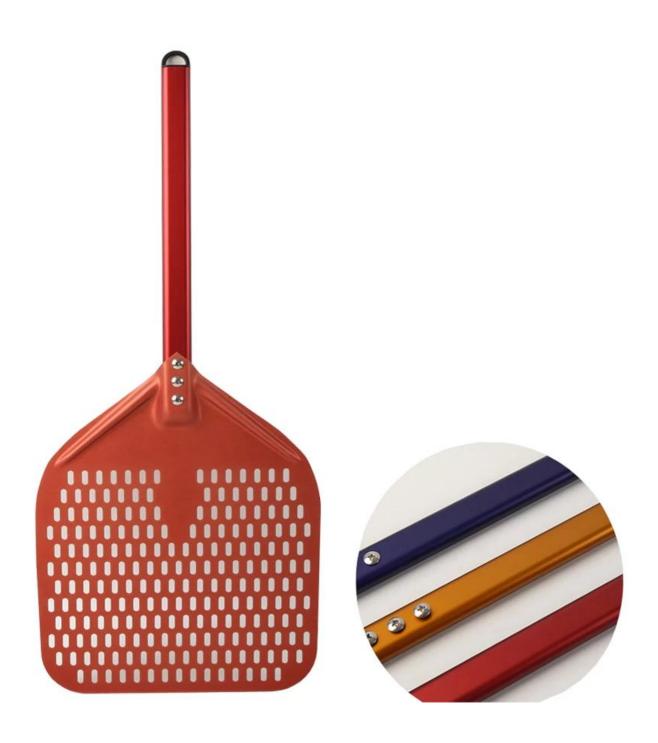

## 4). Multi-Sizes for The PIzza Turning Peel

This peel to lift and carry heavily loaded pizzas from prep areas to the oven and back with stability and ease. Very strong, so you can frequently used in high-temperature Pizza Ovens.

**Picture Shows:** 