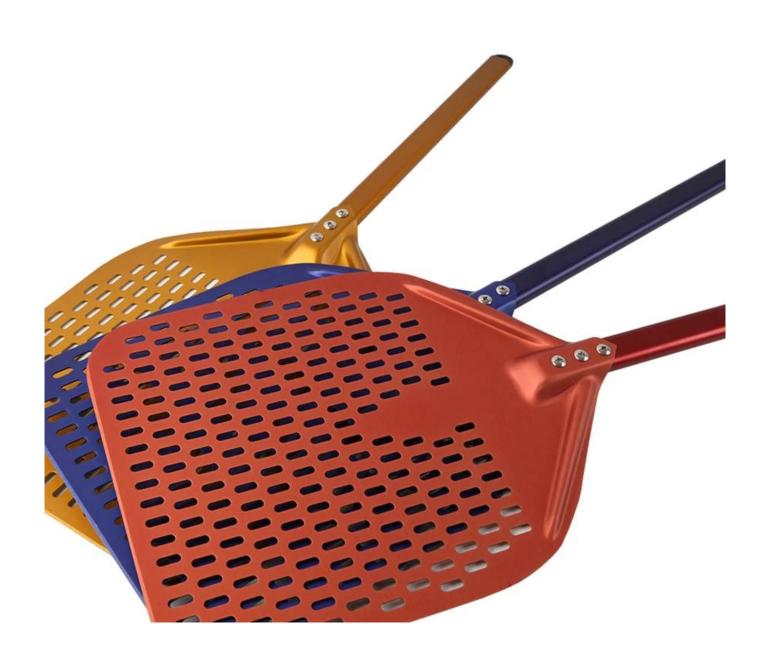

th incredible strength and durability. Plus, this pizza peel is bound to last 6 to 8 times longer than regular pizza peel.

#### 3). Flexible Head Allows For A Scraper effect

Aluminum heads Milled, beveled edge makes it easier to take hold of the pizza so that pizza better slip, more easily into

the oven. Pizza Peel Set allow you to use less cornmeal or flour when transferring the pizza from the work station to the

pizza oven, be released from the bottom of the, making the bottom of the pizza more crispy, More fragrant, better taste.

## 4). Multi-Sizes for The PIzza Turning Peel

This peel to lift and carry heavily loaded pizzas from prep areas to the oven and back with stability and ease. Very strong, so you can frequently used in high-temperature Pizza Ovens.



**Picture Shows:** 

















## **Certificates:**



# FAQs:

## 1.Can you provide samples?

Yes, but we need to pay the sample fee and freight.

We will refunded once you place the first order.

# 2. Does the production support OEM?

Of course, OEM orders are always welcome.

## 3.Do you accept customized logo?

Of course, Usually we make laser logo on the pizza peels, for the package, it is better to provide the artwork.

## 4. When is the delivery time?

15-25 days after receiving the deposit, the production is completed and the goods will be delivered after receiving the payment.