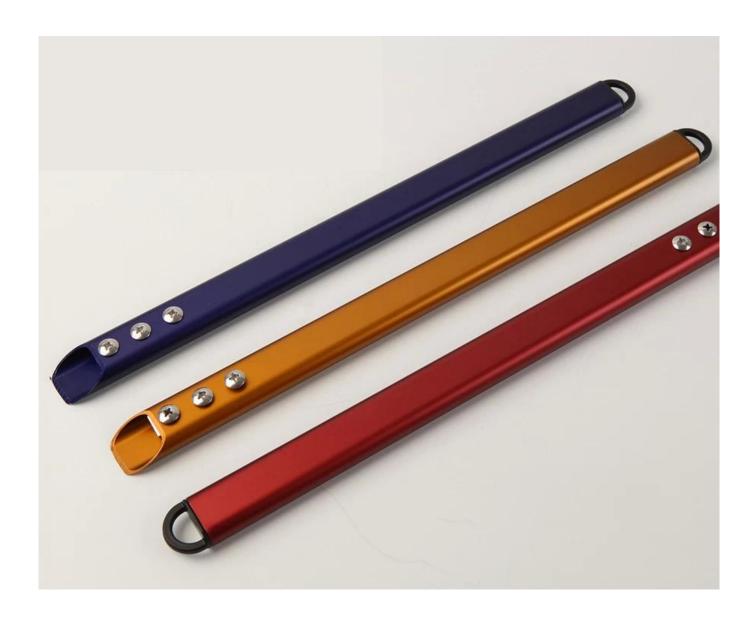

strength and durability. Plus, this pizza peel is bound to last 6 to 8 times longer than regular pizza peel.

#### 3). Flexible Head Allows For A Scraper effect

Aluminum heads Milled, beveled edge makes it easier to take hold of the pizza so that pizza better slip, more easily into

the oven. Pizza Peel Set allow you to use less cornmeal or flour when transferring the pizza from the work station to the

pizza oven, be released from the bottom of the, making the bottom of the pizza more crispy, More fragrant, better taste.

## 4). Multi-Sizes for The PIzza Turning Peel

This peel to lift and carry heavily loaded pizzas from prep areas to the oven and back with stability and ease. Very strong, so you can frequently used in high-temperature Pizza Ovens.



**Picture Shows:** 

















## **Certificates:**



# FAQs:

## 1.Can you provide samples?

Yes, but we need to pay the sample fee and freight.

We will refunded once you place the first order.

# 2. Does the production support OEM?

Of course, OEM orders are always welcome.

## 3.Do you accept customized logo?

Of course, Usually we make laser logo on the pizza peels, for the package, it is better to provide the artwork.

## 4. When is the delivery time?

15-25 days after receiving the deposit, the production is completed and the goods will be delivered after receiving the payment.