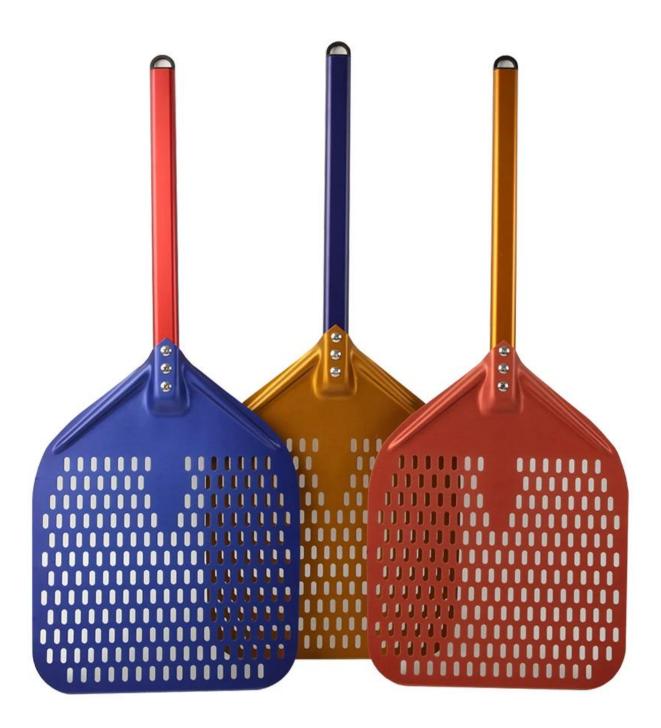

incredible strength and durability. Plus, this pizza peel is bound to last 6 to 8 times longer than regular pizza peel.

#### 3). Flexible Head Allows For A Scraper effect

Aluminum heads Milled, beveled edge makes it easier to take hold of the pizza so that pizza better slip, more easily into

the oven. Pizza Peel Set allow you to use less cornmeal or flour when transferring the pizza from the work station to the

pizza oven, be released from the bottom of the, making the bottom of the pizza more crispy, More fragrant, better taste.

## 4). Multi-Sizes for The PIzza Turning Peel

This peel to lift and carry heavily loaded pizzas from prep areas to the oven and back with stability and ease. Very strong, so you can frequently used in high-temperature Pizza Ovens.



**Picture Shows:** 

















## **Certificates:**



# FAQs:

## 1.Can you provide samples?

Yes, but we need to pay the sample fee and freight.

We will refunded once you place the first order.

# 2. Does the production support OEM?

Of course, OEM orders are always welcome.

## 3.Do you accept customized logo?

Of course, Usually we make laser logo on the pizza peels, for the package, it is better to provide the artwork.

## 4. When is the delivery time?

15-25 days after receiving the deposit, the production is completed and the goods will be delivered after receiving the payment.