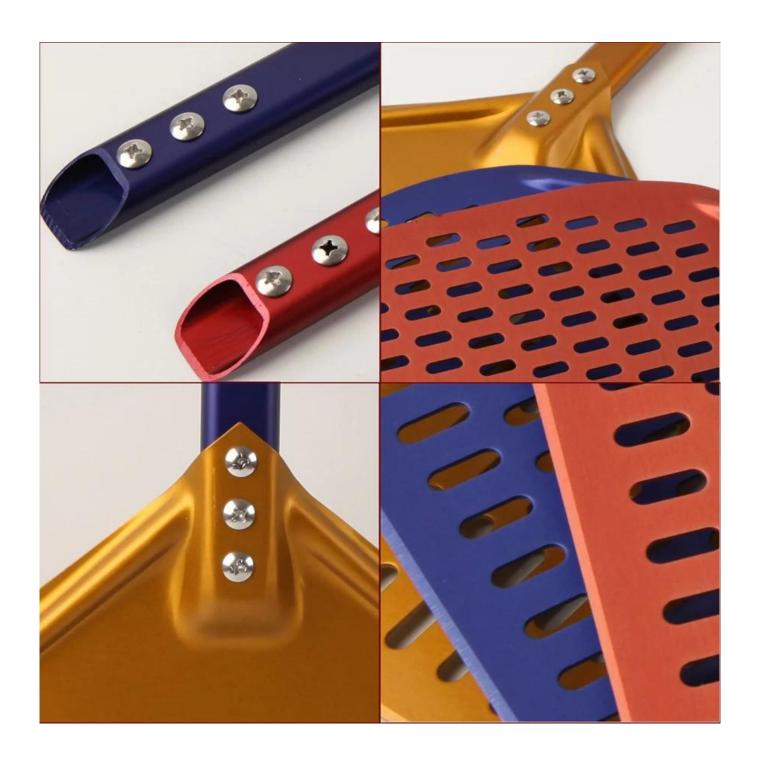

#### 1). Perforated Head

Pizza peel perforated allow you to use less cornmeal or flour when transferring the pizza from the work station to the pizza oven, be released from the bottom of the, making the bottom of the pizza more crispy. The long-handle pizza shovel is made from **China pizza shovel manufacturer** with hard commercial grade aluminum, durable hard anodized aluminum are lighter than the comparable peels yet offers incredible strength and durability.

#### 2). Better Life Extension

On its head, each pizza peel has hard film anodizing to protect its surface from oxidation.not only resistant to high temperatures but also wear resistant. lighter than comparable materials, but with incredible strength and durability. Plus, this pizza peel is bound to last 6 to 8 times longer than regular pizza peel.

#### 3). Flexible Head Allows For A Scraper effect

Aluminum heads Milled, beveled edge makes it easier to take hold of the pizza so that pizza better slip, more easily into

the oven. Pizza Peel Set allow you to use less cornmeal or flour when transferring the pizza from the work station to the

**Picture Shows:** 