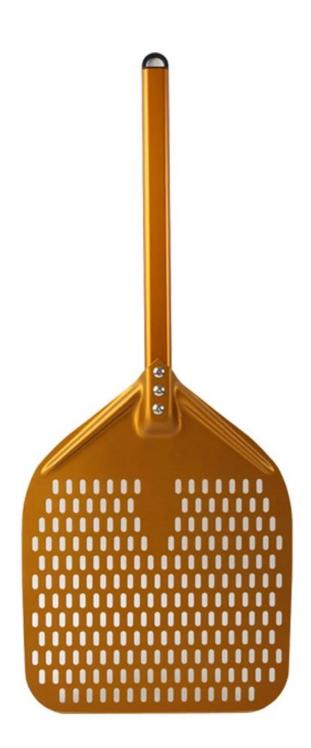

#### 1). Perforated Head

Pizza peel perforated allow you to use less cornmeal or flour when transferring the pizza from the work station to the pizza oven, be released from the bottom of the, making the bottom of the pizza more crispy. The long-handle pizza shovel is made from **China pizza shovel manufacturer** with hard commercial grade aluminum, durable hard anodized aluminum are lighter than the comparable peels yet offers incredible strength and durability.

#### 2). Better Life Extension

On its head, each pizza peel has hard film anodizing to protect its surface from oxidation.not only resistant to high temperatures but also wear resistant. lighter than comparable materials, but with incredible strength and durability. Plus, this pizza peel is bound to last 6 to 8 times longer than regular pizza peel.

#### 3). Flexible Head Allows For A Scraper effect

Aluminum heads Milled, beveled edge makes it easier to take hold of the pizza so that pizza better slip, more easily into

the oven. Pizza Peel Set allow you to use less cornmeal or flour when transferring the pizza from the work station to the

pizza oven, be released from the bottom of the, making the bottom of the pizza more crispy, More fragrant, better taste.