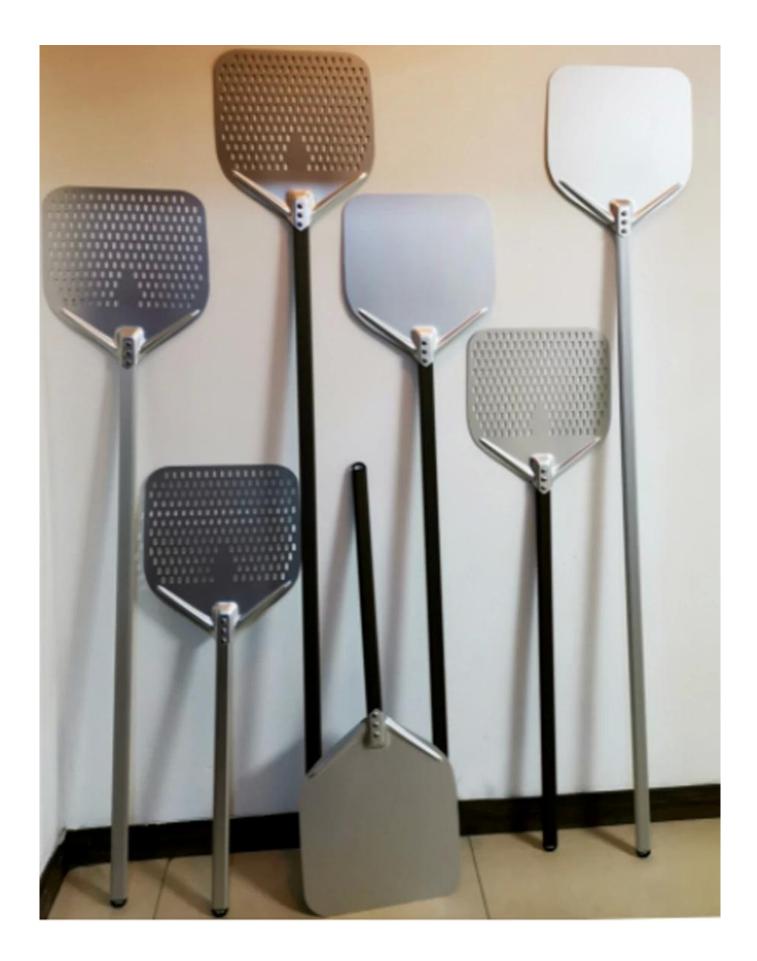

## 4). Multi-Sizes for The PIzza Turning Peel

This peel to lift and carry heavily loaded pizzas from prep areas to the oven and back with stability and ease. Very strong, so you can frequently used in high-temperature Pizza Ovens.

**Picture Shows:** 