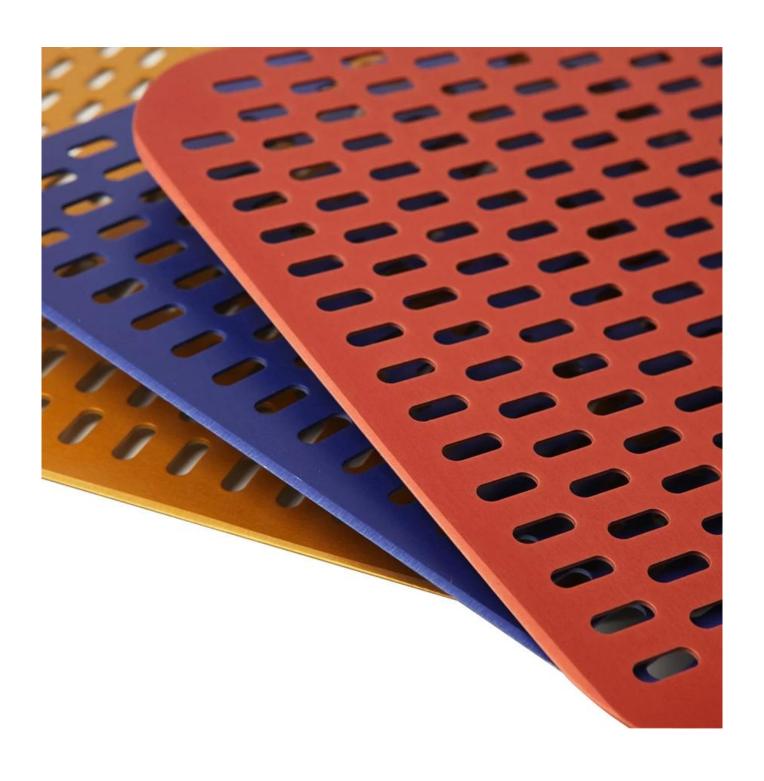

ble strength and durability. Plus, this pizza peel is bound to last 6 to 8 times longer than regular pizza peel.

#### 3). Flexible Head Allows For A Scraper effect

Aluminum heads Milled, beveled edge makes it easier to take hold of the pizza so that pizza better slip, more easily into

the oven. Pizza Peel Set allow you to use less cornmeal or flour when transferring the pizza from the work station to the

pizza oven, be released from the bottom of the, making the bottom of the pizza more crispy, More fragrant, better taste.

## 4). Multi-Sizes for The PIzza Turning Peel

This peel to lift and carry heavily loaded pizzas from prep areas to the oven and back with stability and ease. Very strong, so you can frequently used in high-temperature Pizza Ovens.



**Picture Shows:** 

















## **Certificates:**



# FAQs:

## 1.Can you provide samples?

Yes, but we need to pay the sample fee and freight.

We will refunded once you place the first order.

# 2. Does the production support OEM?

Of course, OEM orders are always welcome.

## 3.Do you accept customized logo?

Of course, Usually we make laser logo on the pizza peels, for the package, it is better to provide the artwork.

## 4. When is the delivery time?

15-25 days after receiving the deposit, the production is completed and the goods will be delivered after receiving the payment.