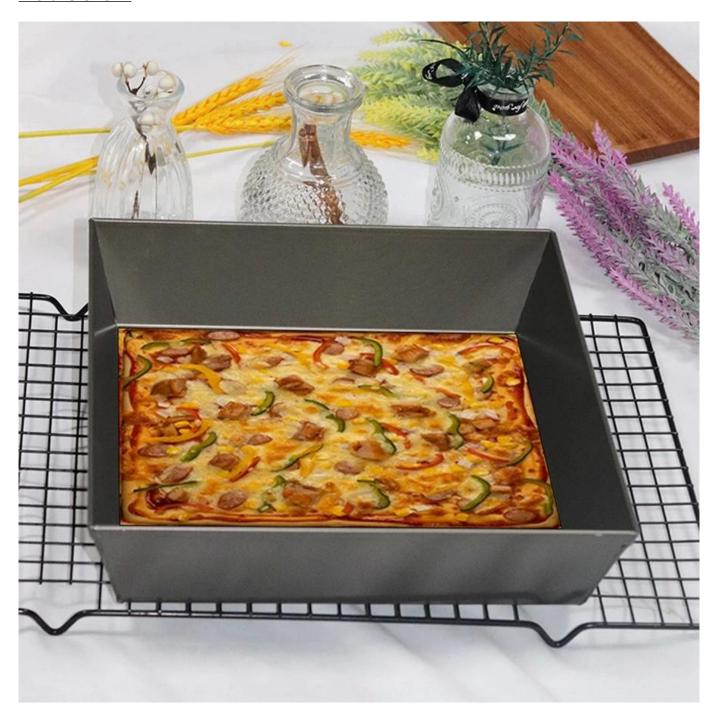

# 9 Inch Ceramic Deep Dish Alu-Steel Rectangular Toaster Oven Heavy Detroit Style Pizza Deeper Pan

## **Picture Show:**

This is customized products for pizza tools, below pictures just for your reference, you can choose any pizza tools or baking tools as you need, please kindly advise the details so we can quote the accurate price, thank you very much.