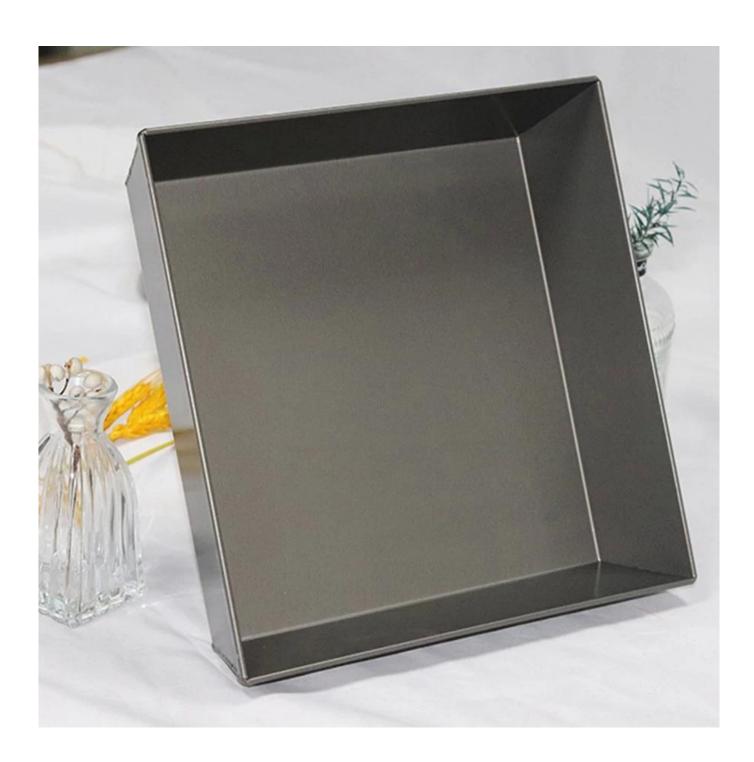

# 9 Inch Ceramic Deep Dish Alu-Steel Rectangular Toaster Oven Heavy Detroit Style Pizza Deeper Pan

## **Picture Show:**

This is customized products for pizza tools, below pictures just for your reference, you can choose any pizza tools or baking tools as you need, please kindly advise the details so we can quote the accurate price, thank you very much.