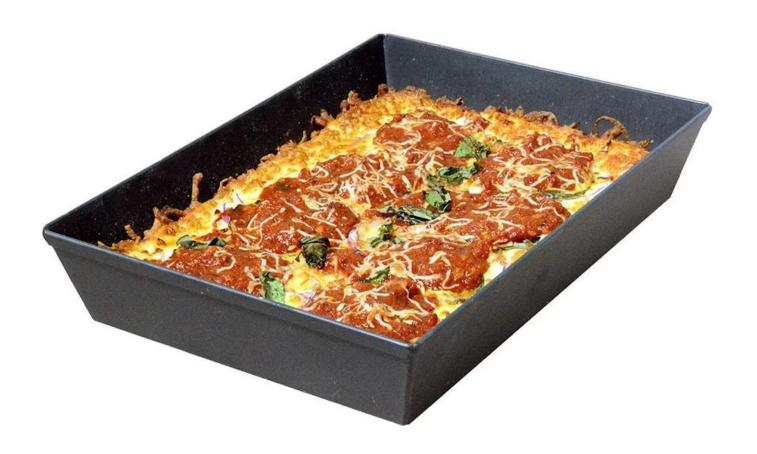

# 9 Inch Ceramic Deep Dish Alu-Steel Rectangular Toaster Oven Heavy Detroit Style Pizza Deeper Pan

## **Picture Show:**

This is customized products for pizza tools, below pictures just for your reference, you can choose any pizza tools or baking tools as you need, please kindly advise the details so we can quote the accurate price, thank you very much.