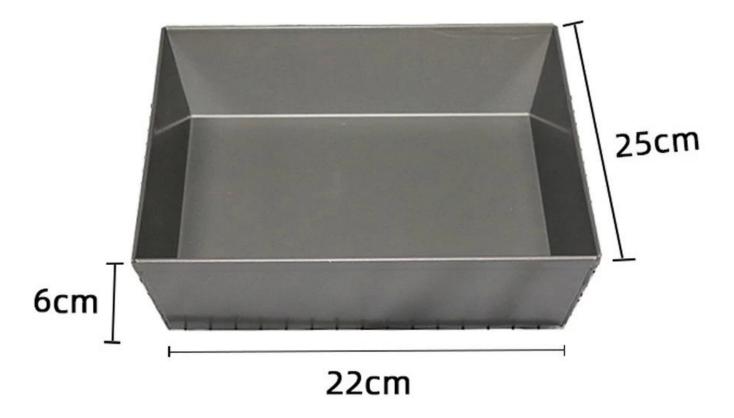

# 9 Inch Ceramic Deep Dish Alu-Steel Rectangular Toaster Oven Heavy Detroit Style Pizza Deeper Pan