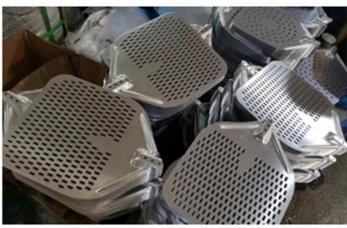

# 30cm 35cm 40cm Pizza Shovel China Suppliers Hard Anodized Aluminum Pizza Peel With Metal Detachable Handle

#### **Features:**

- 1). Perforated Head With Hard Anodized Aluminum
- 2). Resistant To High Temperatures With Better Life Extension
- 3). Flexible Head Allows for a SCRAPER EFFECT, More Fragrant, Better To Taste
- 4). Multi-Sizes for the handle
- a). 40-60cm Wooden Handle
- b). 30-150cm Aluminum handle

#### **Product Description:**

| Pizza Peel Size | INNER HEIGHT (CM) | Width (cm) | Height (CM) |
|-----------------|-------------------|------------|-------------|
| 30cm            | 30cm              | 30cm       | 40cm        |
| 35cm            | 36cm.             | 35cm       | 45.5CM      |
| 40cm            | 41cm.             | 40cm       | 51cm        |