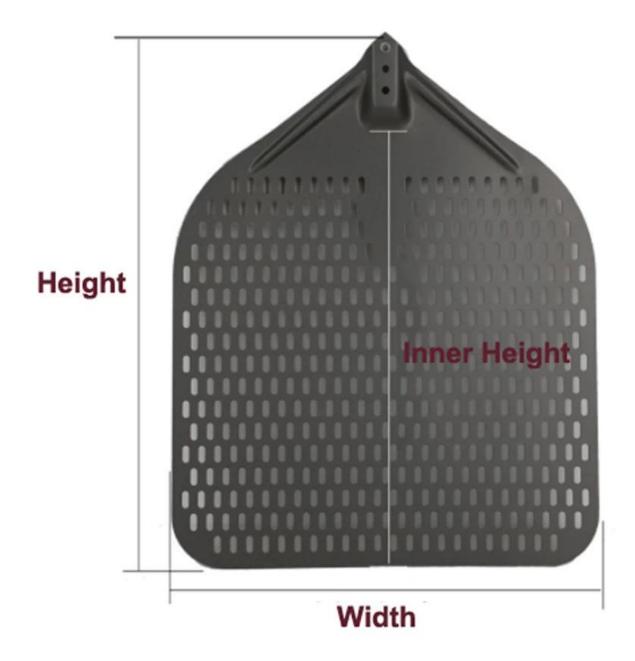

#### **Product Description:**

| Pizza Peel Size | INNER HEIGHT (CM) | Width (cm) | Height (CM) |
|-----------------|-------------------|------------|-------------|
| 30cm            | 30cm              | 30cm       | 40cm        |
| 35cm            | 36cm.             | 35cm       | 45.5CM      |
| 40cm            | 41cm.             | 40cm       | 51cm        |