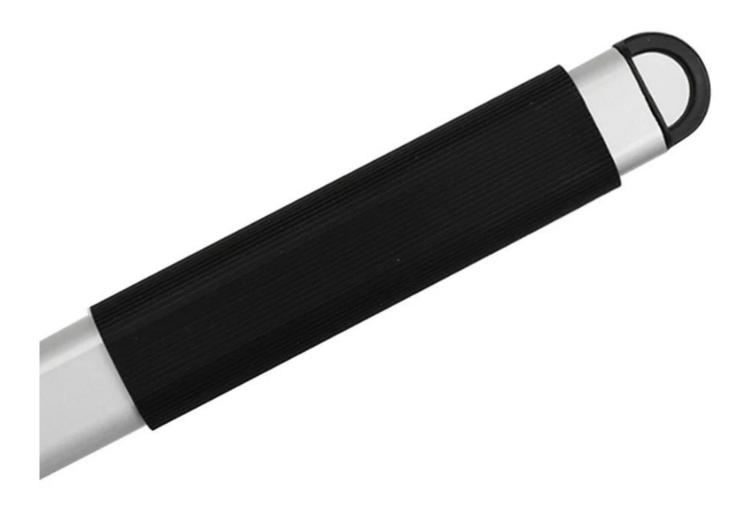

Multi-choices for the handle of <u>Pizza Turning Peel China Manufacturer</u>

- 1). 40cm-60cm Wooden Handle
- 2). 30cm-150cm Aluminum Handle

The Silicone Grip On Aluminum Handle Can Protect Your Hands