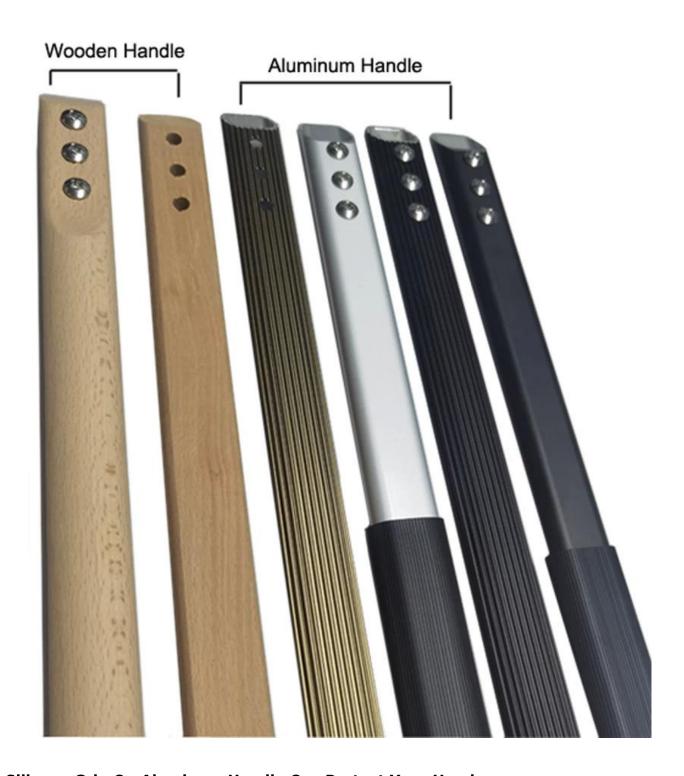

#### **Features:**

- 1). Perforated Head With Hard Anodized Aluminum
- 2). Resistant To High Temperatures With Better Life Extension
- 3). Flexible Head Allows for a SCRAPER EFFECT, More Fragrant, Better To Taste
- 4). Multi-Sizes for the handle
- a). 40-60cm Wooden Handle
- b). 30-150cm Aluminum handle

Multi-choices for the handle of <u>Pizza Turning Peel China Manufacturer</u>

- 1). 40cm-60cm Wooden Handle
- 2). 30cm-150cm Aluminum Handle

The Silicone Grip On Aluminum Handle Can Protect Your Hands