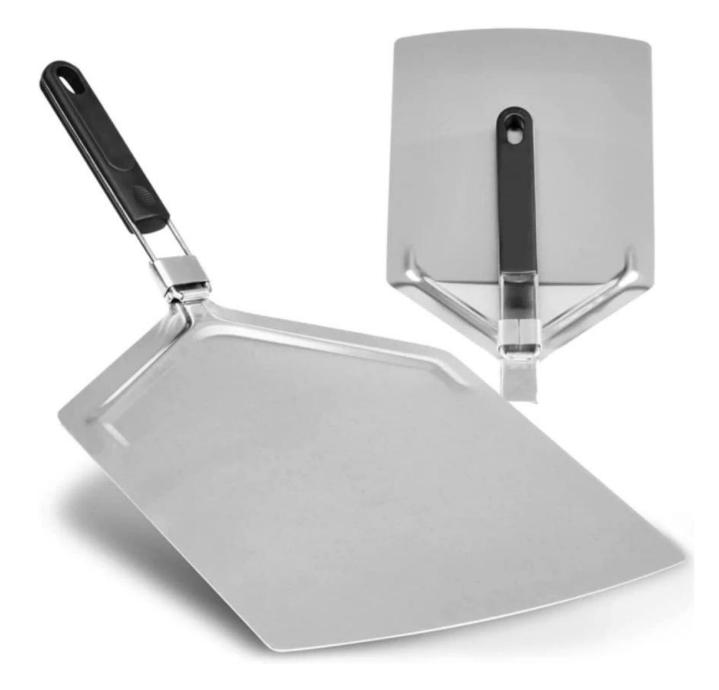

## **Stainless Steel Round Pizza Shovel**

1).For a perfect pizza result: the spatula made of smooth, thin chrome-nickel steel can be pushed under the pizza and keeps its shape, for use in the kitchen at home and in the catering sector.

2).Multifunctional application: The bread scraper made of smooth and thin stainless steel for your own and professional kitchen can be ideally pushed under the bread or pizza without deforming the dough.