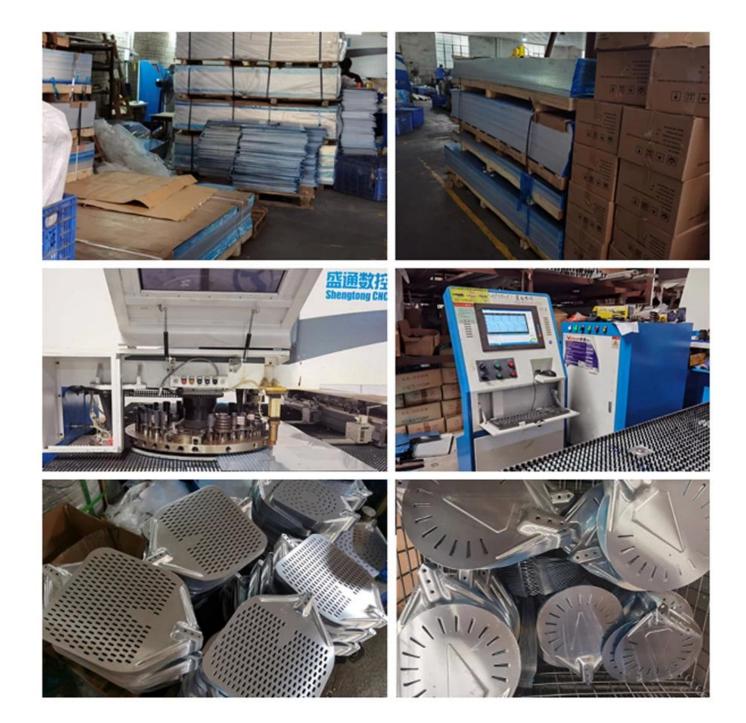

at the hollow, you like to eat, such as minced pork stuffing.

2).The danish cake tube kits are made of premium stainless steel with a mirror finish, smooth, reusable, durable and long lasting. The almost seamless edge design prevents the dough from pressing into the seams, so you can make beautiful ice cream cannoli rolls without distortion.

## **Stainless Steel Round Pizza Shovel**

1).For a perfect pizza result: the spatula made of smooth, thin chrome-nickel steel can be pushed under the pizza and keeps its shape, for use in the kitchen at home and in the catering sector.

2).Multifunctional application: The bread scraper made of smooth and thin stainless steel for your own and professional kitchen can be ideally pushed under the bread or pizza without deforming the dough.

Factory:





### FAQs:

### 1.Can you provide samples?

Yes, but we need to pay the sample fee and freight.

We will refunded once you place the first order.

#### 2.Does the production support OEM?

Of course, OEM orders are always welcome.

#### 3.Do you accept customized logo?

Of course, Usually we make laser logo on the pizza peels, for the package, it is better to provide the artwork.

### 4.When is the delivery time?

15-25 days after receiving the deposit, the production is completed and the goods will be delivered after receiving the payment.