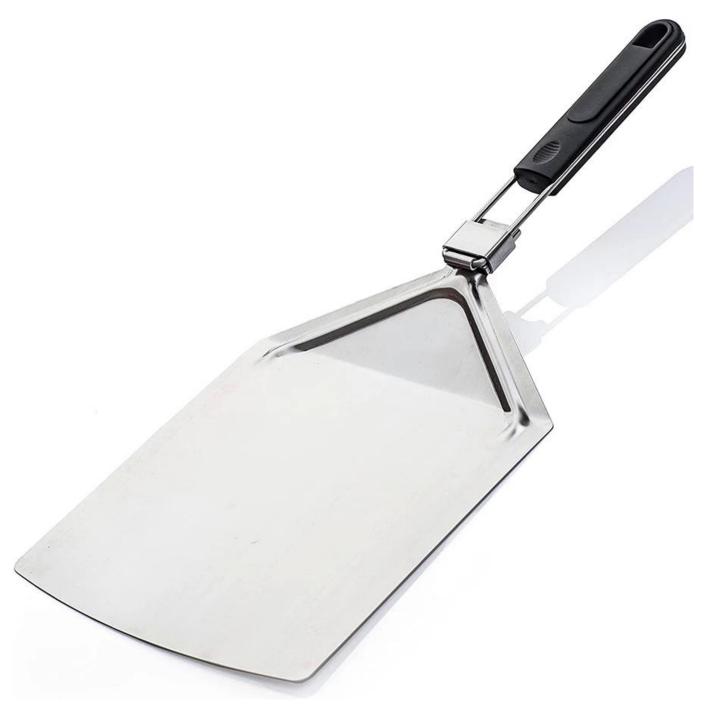

## **Stainless Steel Round Pizza Shovel**

1).For a perfect pizza result: the spatula made of smooth, thin chrome-nickel steel can be pushed under the pizza and keeps its shape, for use in the kitchen at home and in the catering sector.

2).Multifunctional application: The bread scraper made of smooth and thin stainless steel for your own and professional kitchen can be ideally pushed under the bread or pizza without deforming the dough.