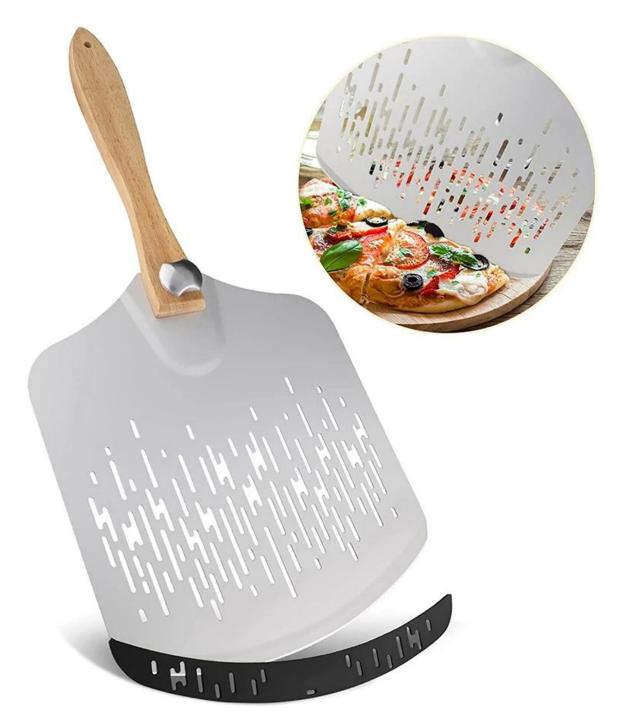

Restaurant 14 Inch Anodized Aluminum Wooden Pizza Dough Trays

Picture Show:

This is customized products for pizza tools, below pictures just for your reference, you can choose any pizza tools or baking tools as you need, please kindly advise the details so we can quote the accurate price, thank you very much.

## **Stainless Steel Round Pizza Shovel**

1).For a perfect pizza result: the spatula made of smooth, thin chrome-nickel steel can be pushed under the pizza and keeps its shape, for use in the kitchen at home and in the catering sector.

2).Multifunctional application: The bread scraper made of smooth and thin stainless steel for your own and professional kitchen can be ideally pushed under the bread or pizza without deforming the dough.