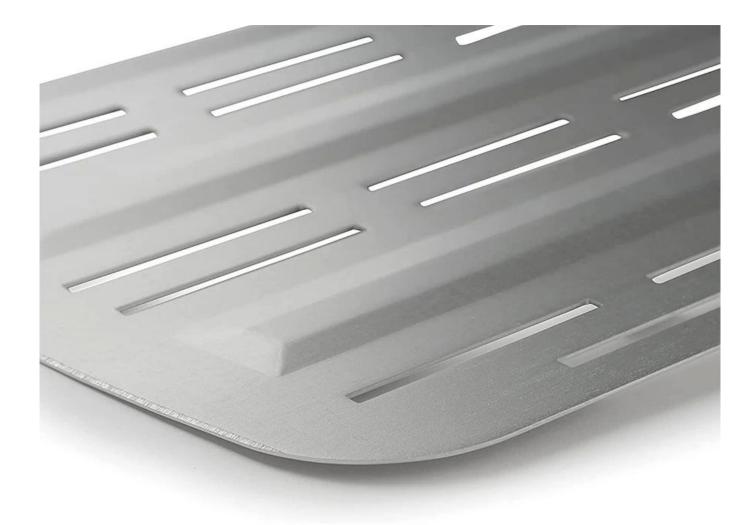

Restaurant 14 Inch Anodized Aluminum Wooden Pizza Dough Trays

Picture Show:

This is customized products for pizza tools, below pictures just for your reference, you can choose any pizza tools or baking tools as you need, please kindly advise the details so we can quote the accurate price, thank you very much.